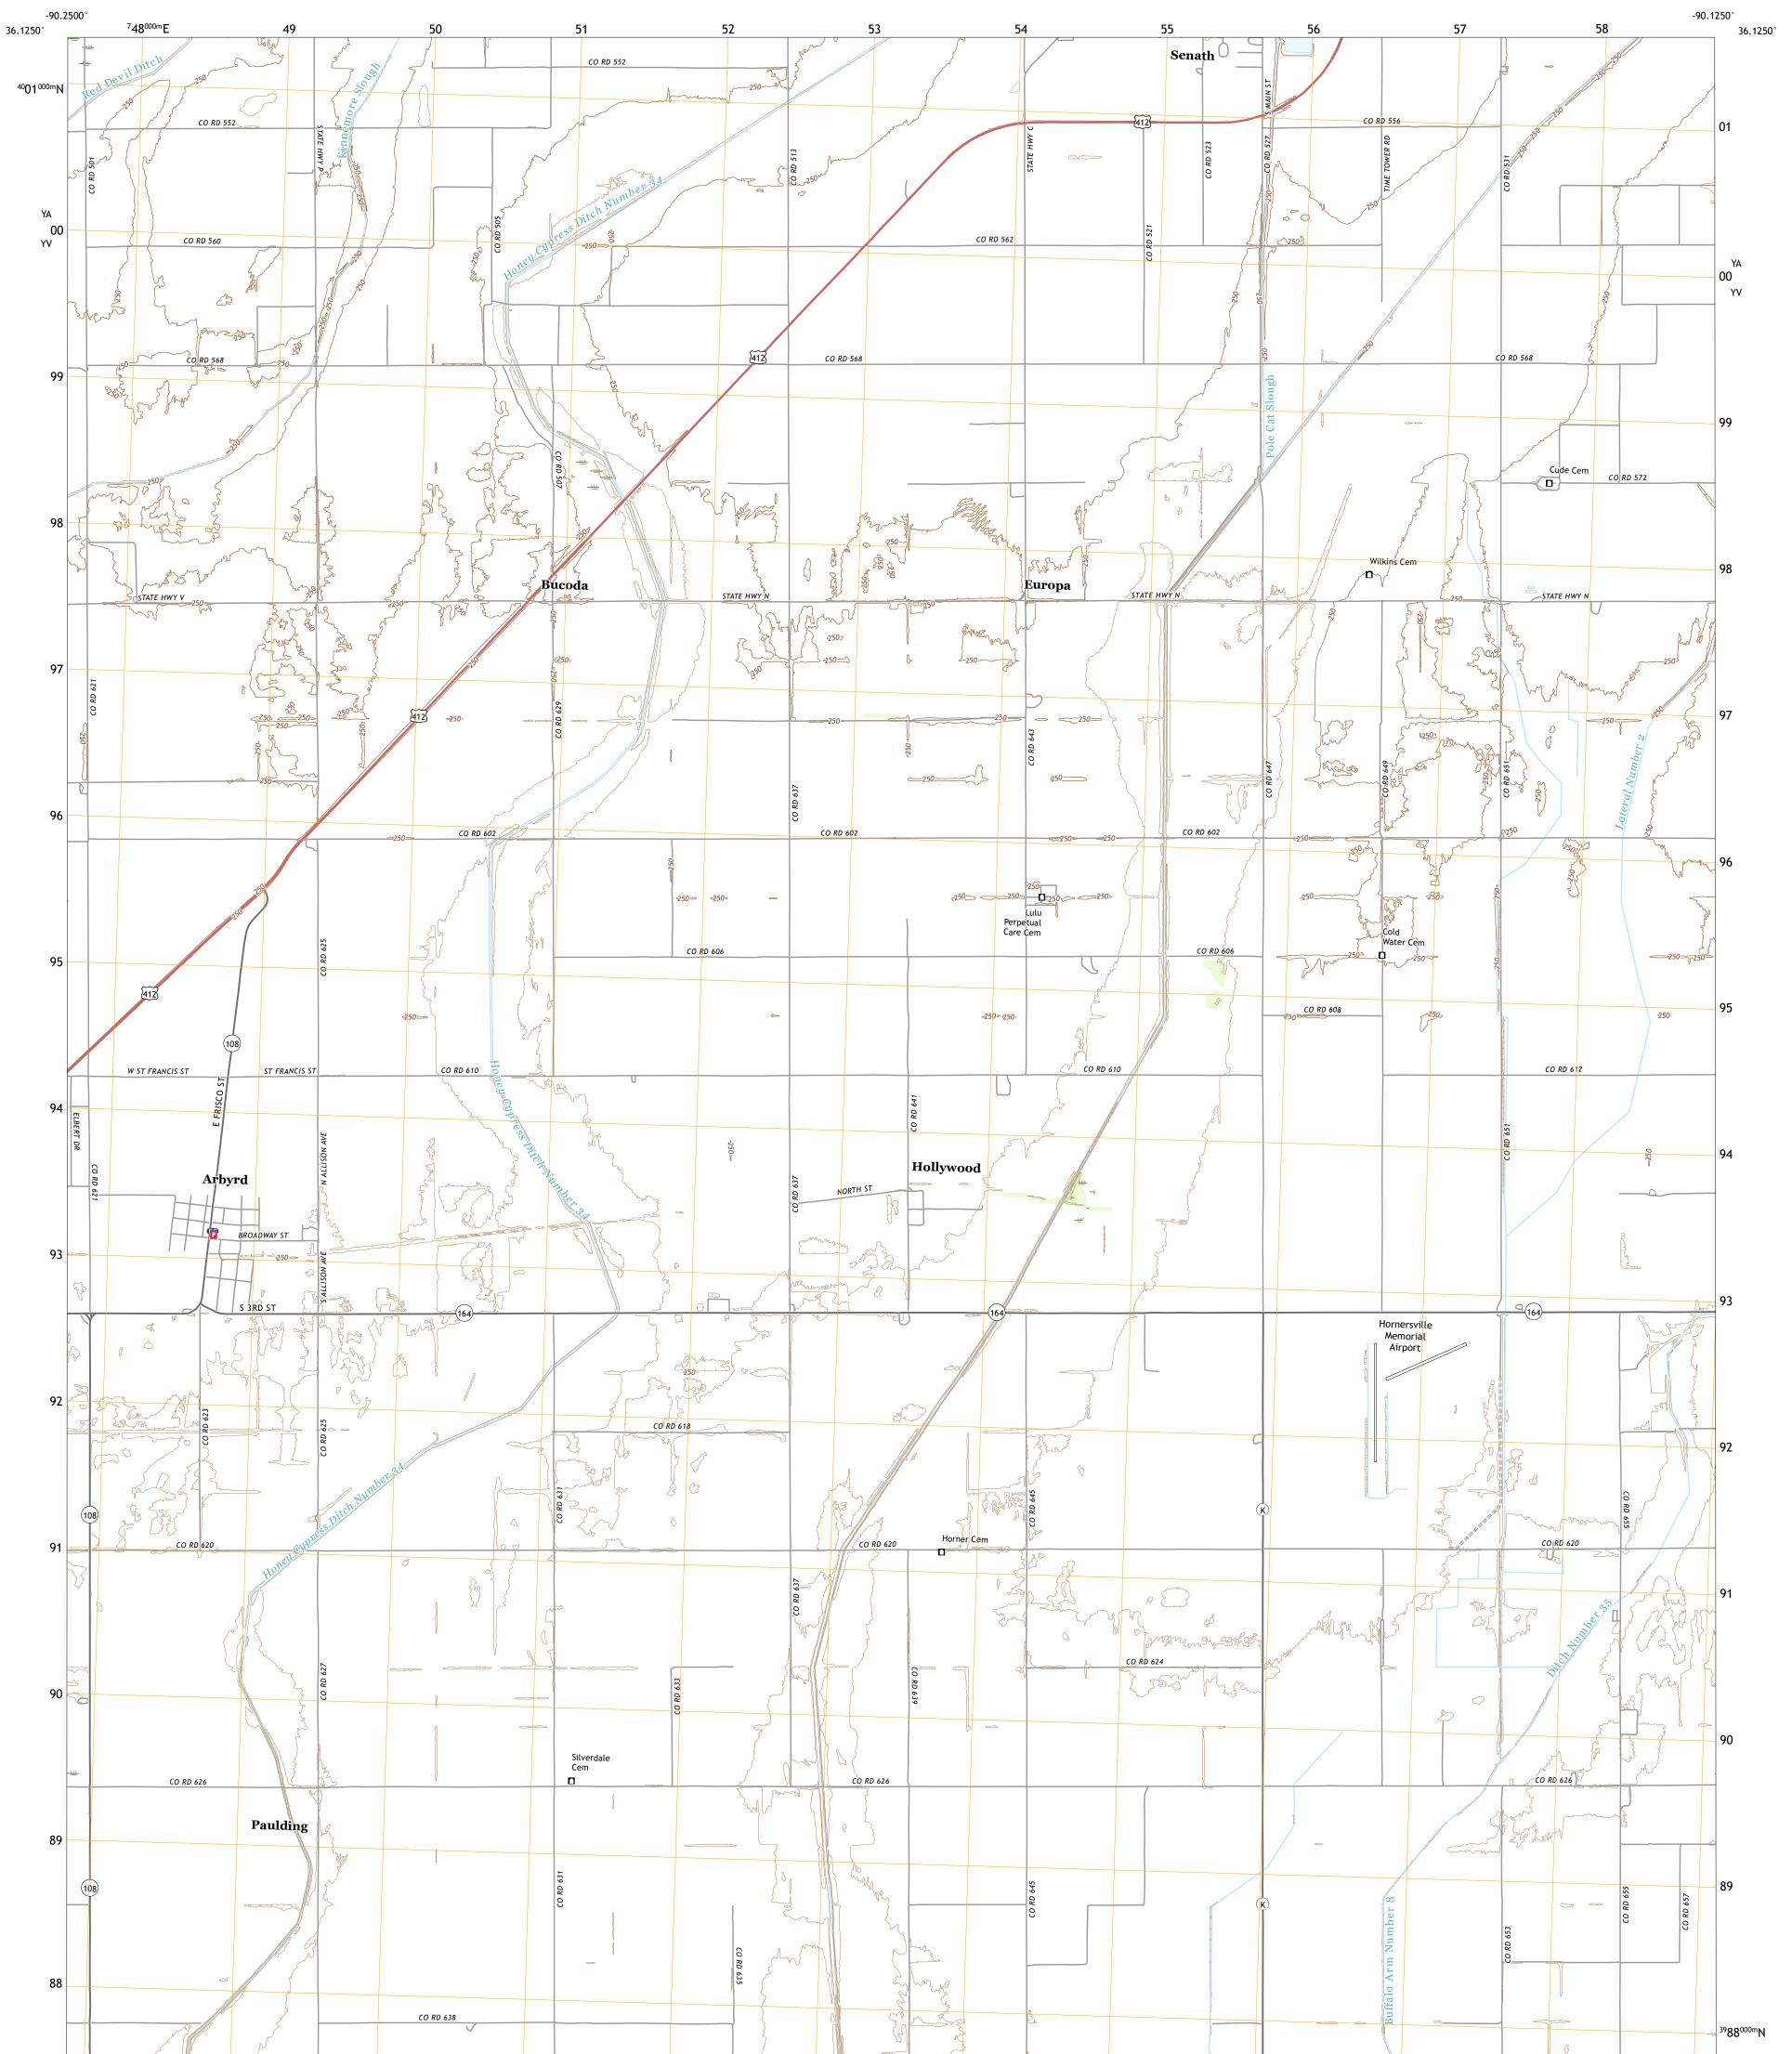

## U.S. DEPARTMENT OF THE INTERIOR U.S. GEOLOGICAL SURVEY

Produced by the United States Geological Survey North American Datum of 1983 (NAD83) World Geodetic System of 1984 (WGS84). Projection and 1 000-meter grid:Universal Transverse Mercator, Zone 15S This map is not a legal document. Boundaries may be generalized for this map scale. Private lands within government reservations may not be shown. Obtain permission before entering private lands.

 Imagery......NAIP, July 2020 - July 2020

 Roads......NAIP, July 2020 - July 2020

 Roads......Naional Bureau, 2016

 Names......GNIS, 1980 - 2020

 Hydrography......GNIS, 1980 - 2020

 Hydrography......National Hydrography Dataset, 2002 - 2018

 Contours......National Elevation Dataset, 2014

 Boundaries......Multiple sources; see metadata file 2018 - 2019

 Public Land Survey System.......BLM, 2020

 Wetlands......FWS National Wetlands Inventory Not Available