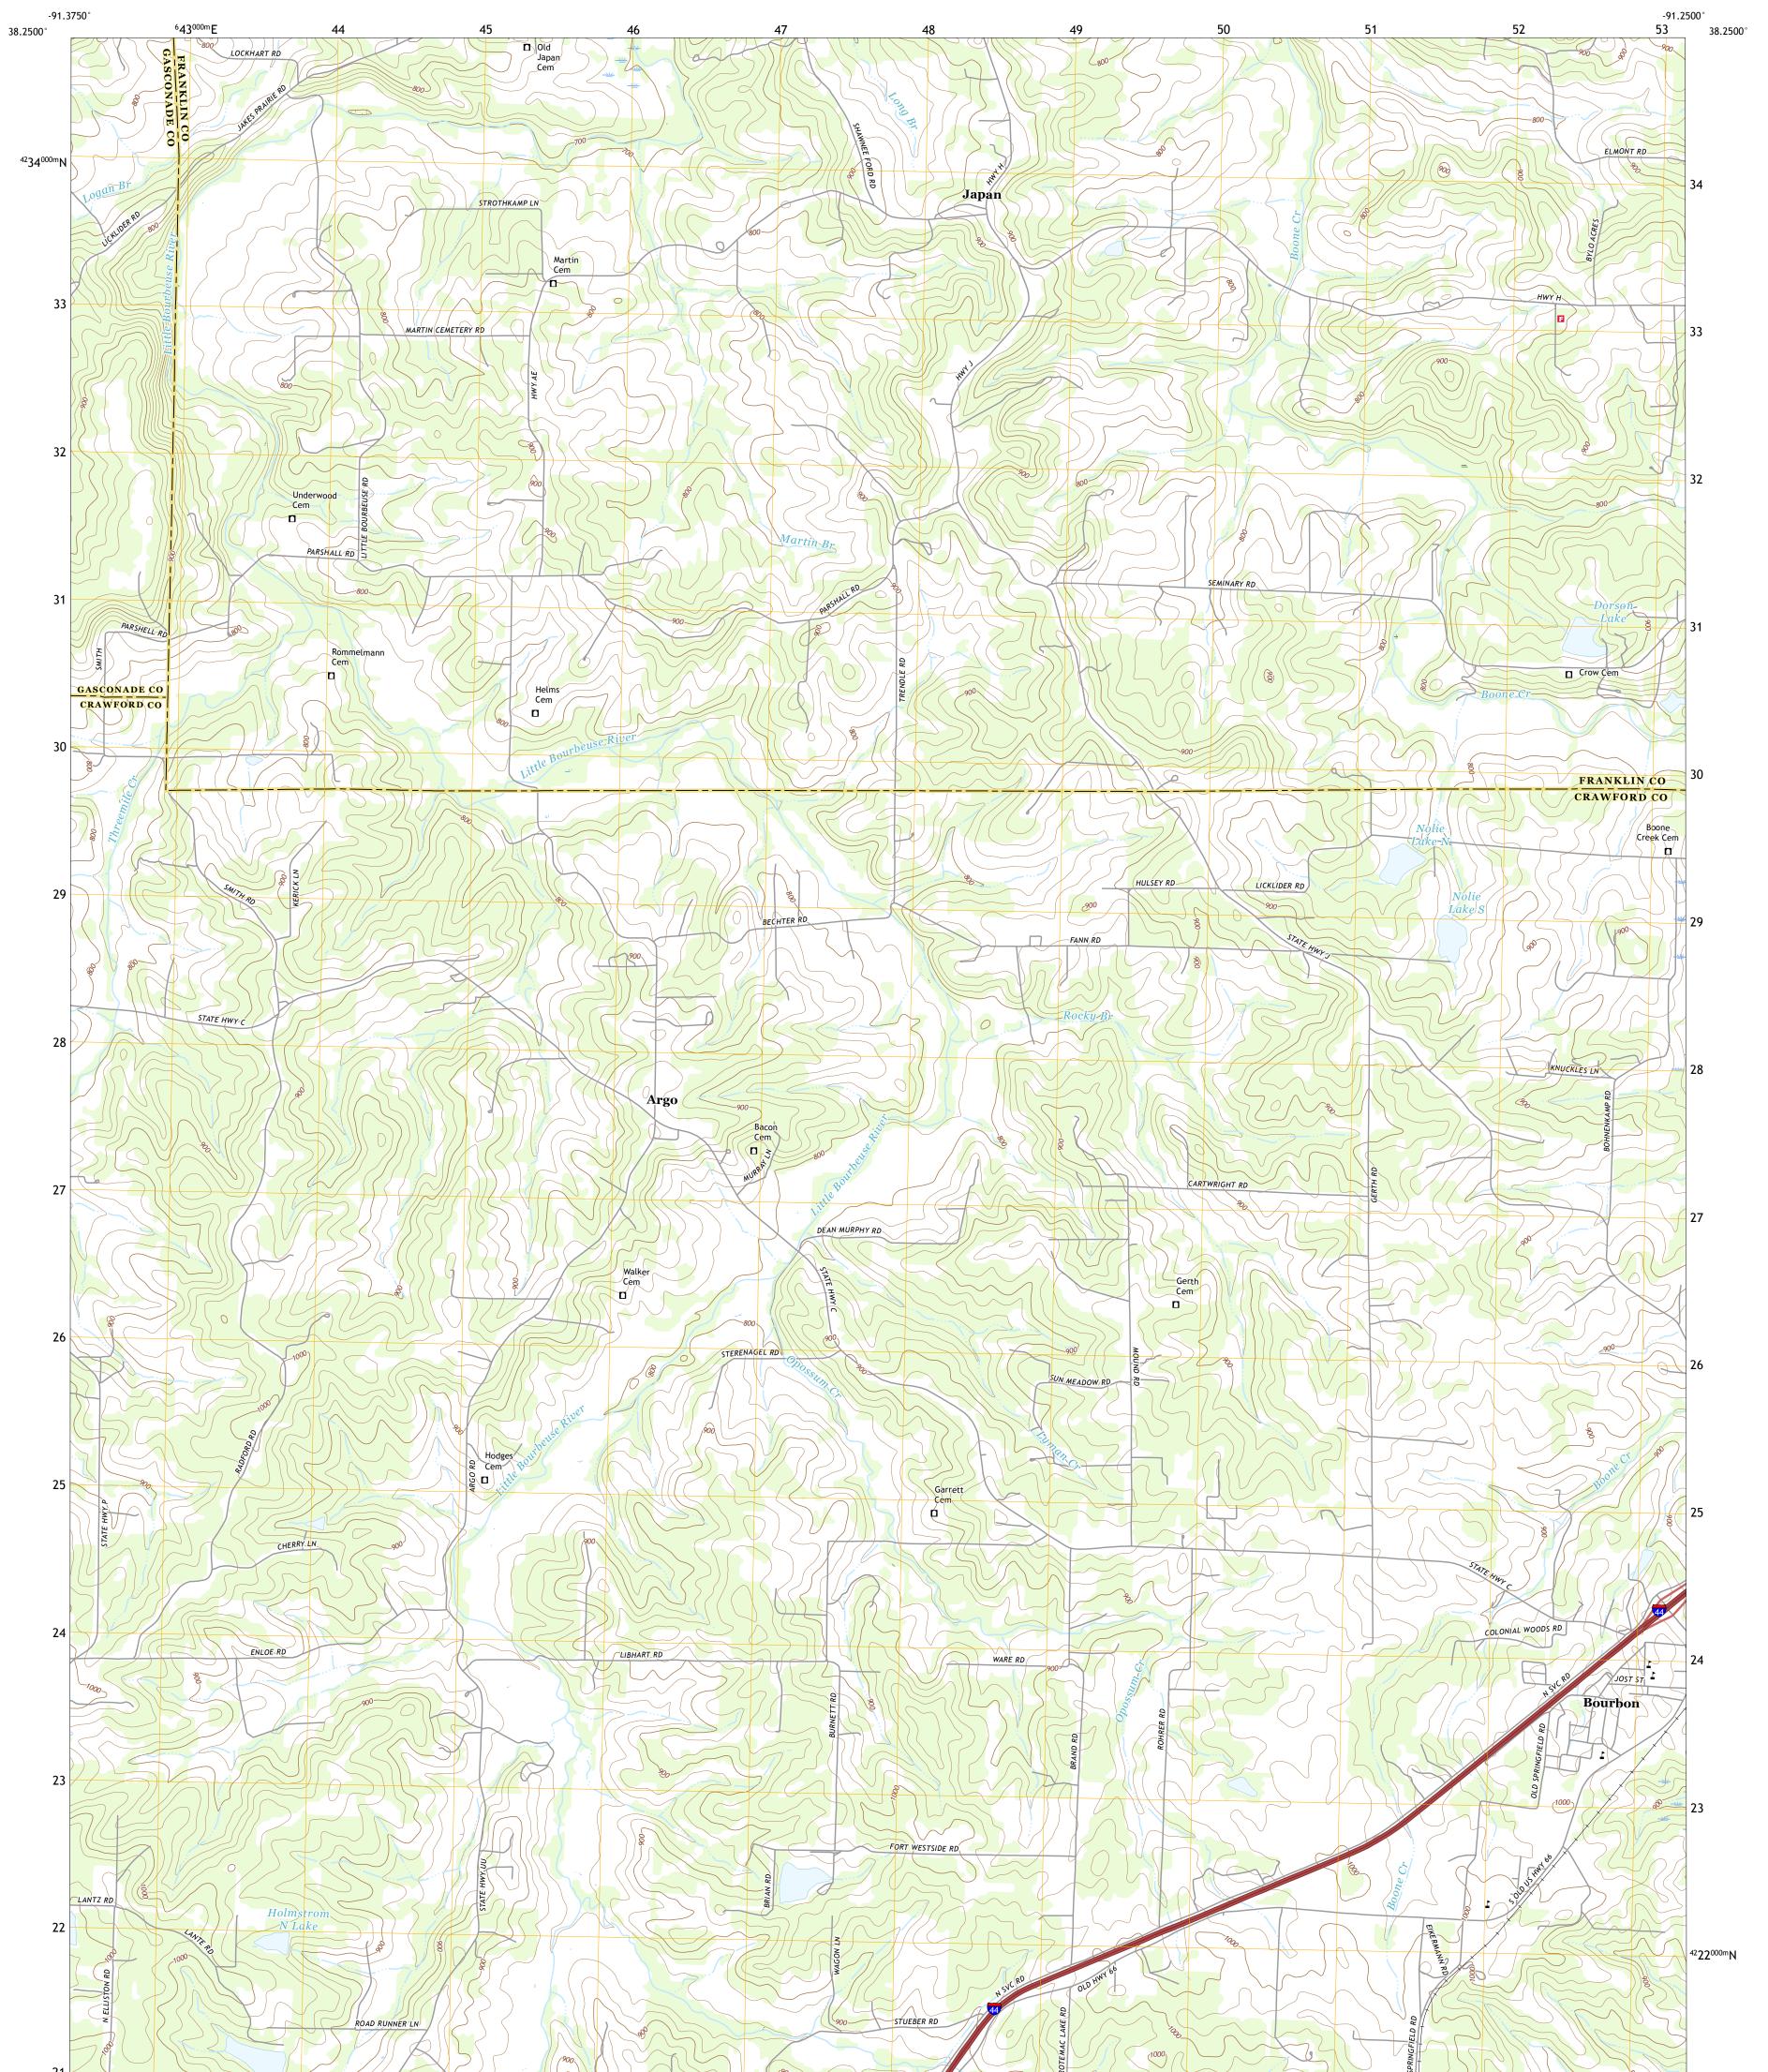

## U.S. DEPARTMENT OF THE INTERIOR U.S. GEOLOGICAL SURVEY

ARGO QUADRANGLE MISSOURI 7.5-MINUTE SERIES

Produced by the United States Geological Survey North American Datum of 1983 (NAD83) World Geodetic System of 1984 (WGS84). Projection and 1 000-meter grid:Universal Transverse Mercator, Zone 15S This map is not a legal document. Boundaries may be generalized for this map scale. Private lands within government reservations may not be shown. Obtain permission before entering private lands.

Imagery......NAIP, June 2016 - October 2016 Roads......NAIP, June 2016 - October 2016 Names......GNIS, 1980 - 2017 Hydrography......GNIS, 1980 - 2017 Contours.....National Hydrography Dataset, 2002 - 2011 Contours.....National Elevation Dataset, 2005 - 2012 Boundaries.....Multiple sources; see metadata file 2014 - 2016 Public Land Survey System......BLM, 2017 Wetlands......BLM, 2017