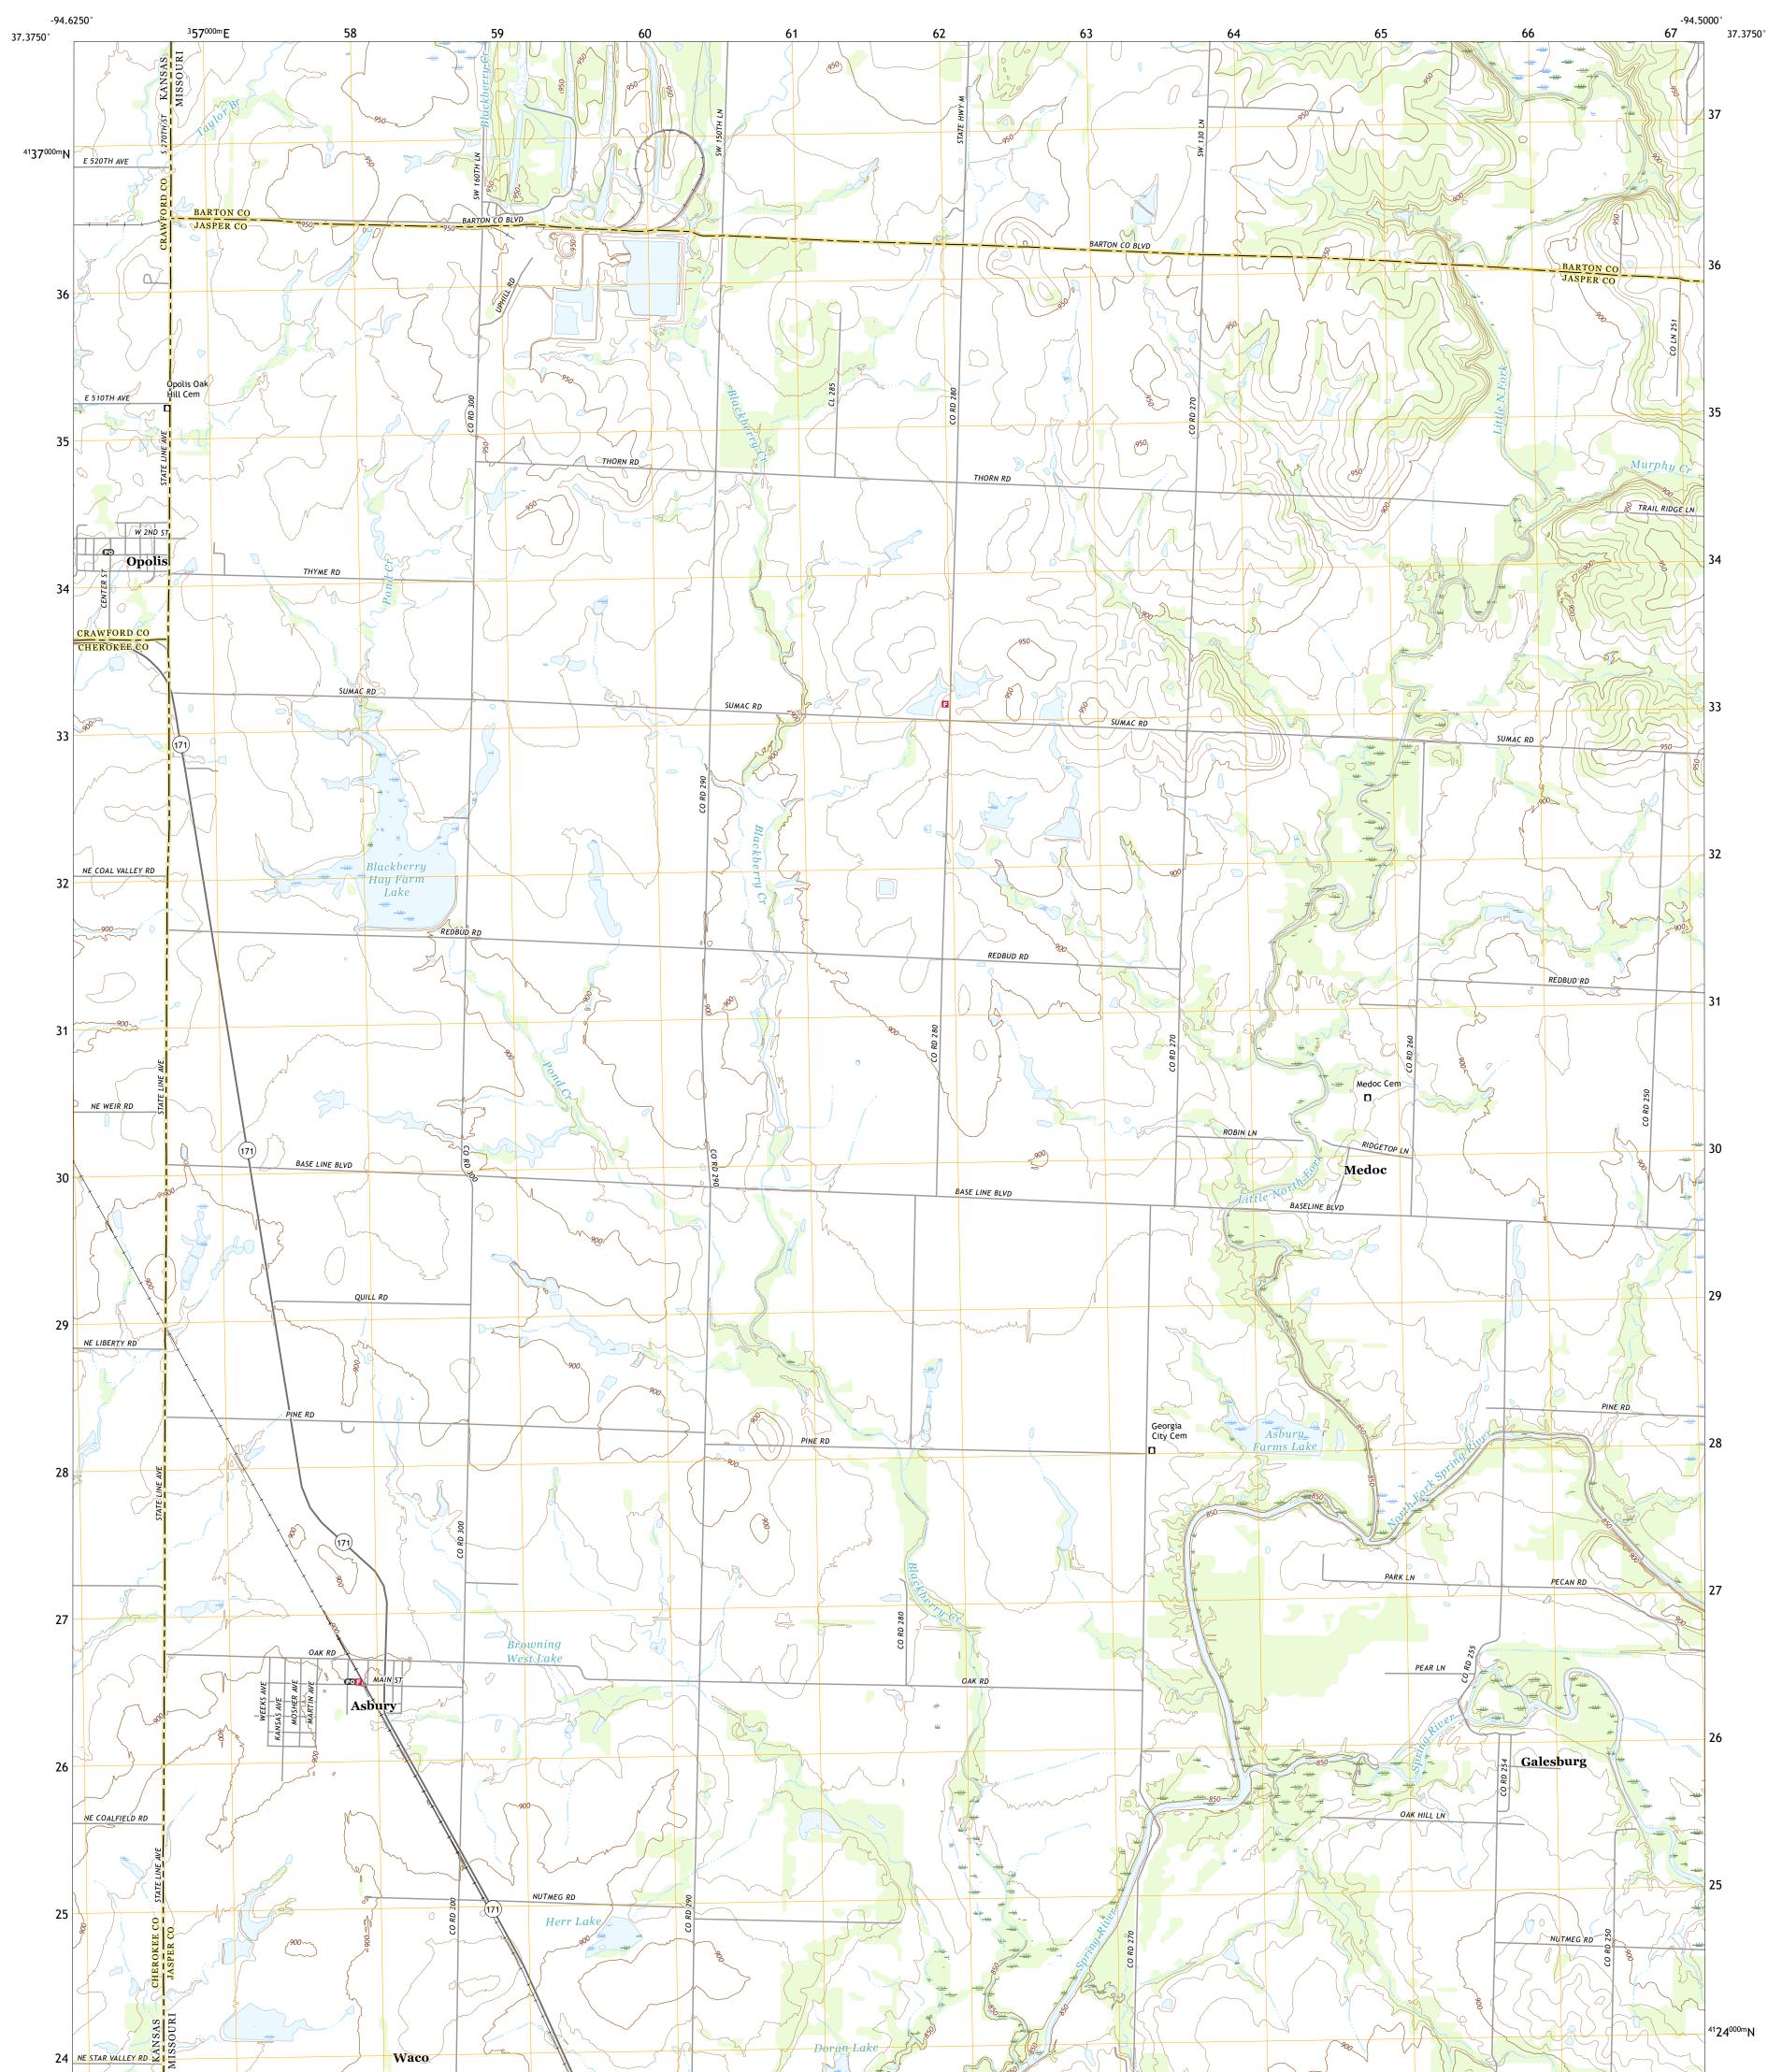

## U.S. DEPARTMENT OF THE INTERIOR U.S. GEOLOGICAL SURVEY

ASBURY QUADRANGLE MISSOURI - KANSAS 7.5-MINUTE SERIES

Produced by the United States Geological Survey North American Datum of 1983 (NAD83) World Geodetic System of 1984 (WGS84). Projection and 1 000-meter grid:Universal Transverse Mercator, Zone 15S This map is not a legal document. Boundaries may be generalized for this map scale. Private lands within government reservations may not be shown. Obtain permission before entering private lands.

Imagery......NAIP, July 2017 - August 2020 Roads......GNIS, 1978 - 2020 Names......GNIS, 1978 - 2020 Hydrography......GNIS, 1978 - 2020 Hydrography Dataset, 2002 - 2018 Contours.....National Hydrography Dataset, 2002 - 2018 Contours.....National Elevation Dataset, 2012 Boundaries......Multiple sources; see metadata file 2018 - 2019 Public Land Survey System.......BLM, 2016 - 2020 Wetlands.....FWS National Wetlands Inventory 1981 - 1985