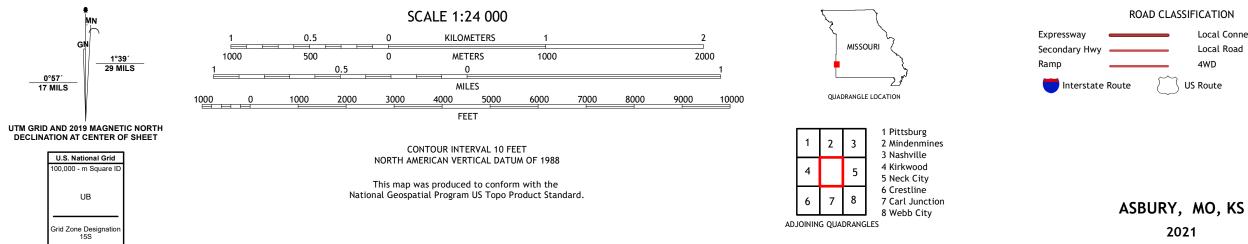

## U.S. DEPARTMENT OF THE INTERIOR U.S. GEOLOGICAL SURVEY

ASBURY QUADRANGLE MISSOURI - KANSAS 7.5-MINUTE SERIES

Produced by the United States Geological Survey North American Datum of 1983 (NAD83) World Geodetic System of 1984 (WGS84). Projection and 1 000-meter grid:Universal Transverse Mercator, Zone 15S This map is not a legal document. Boundaries may be generalized for this map scale. Private lands within government reservations may not be shown. Obtain permission before entering private lands.

2021