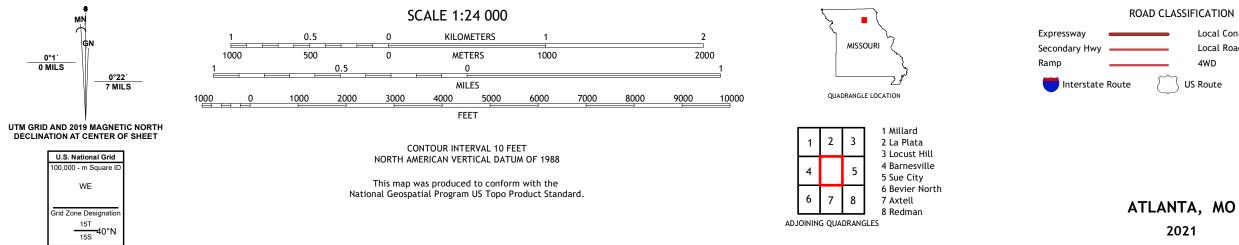

ROAD CLASSIFICATION Local Connector Local Road \_\_\_\_\_ 4WD \_\_\_\_\_ US Route State Route 🛑 Interstate Route

2021