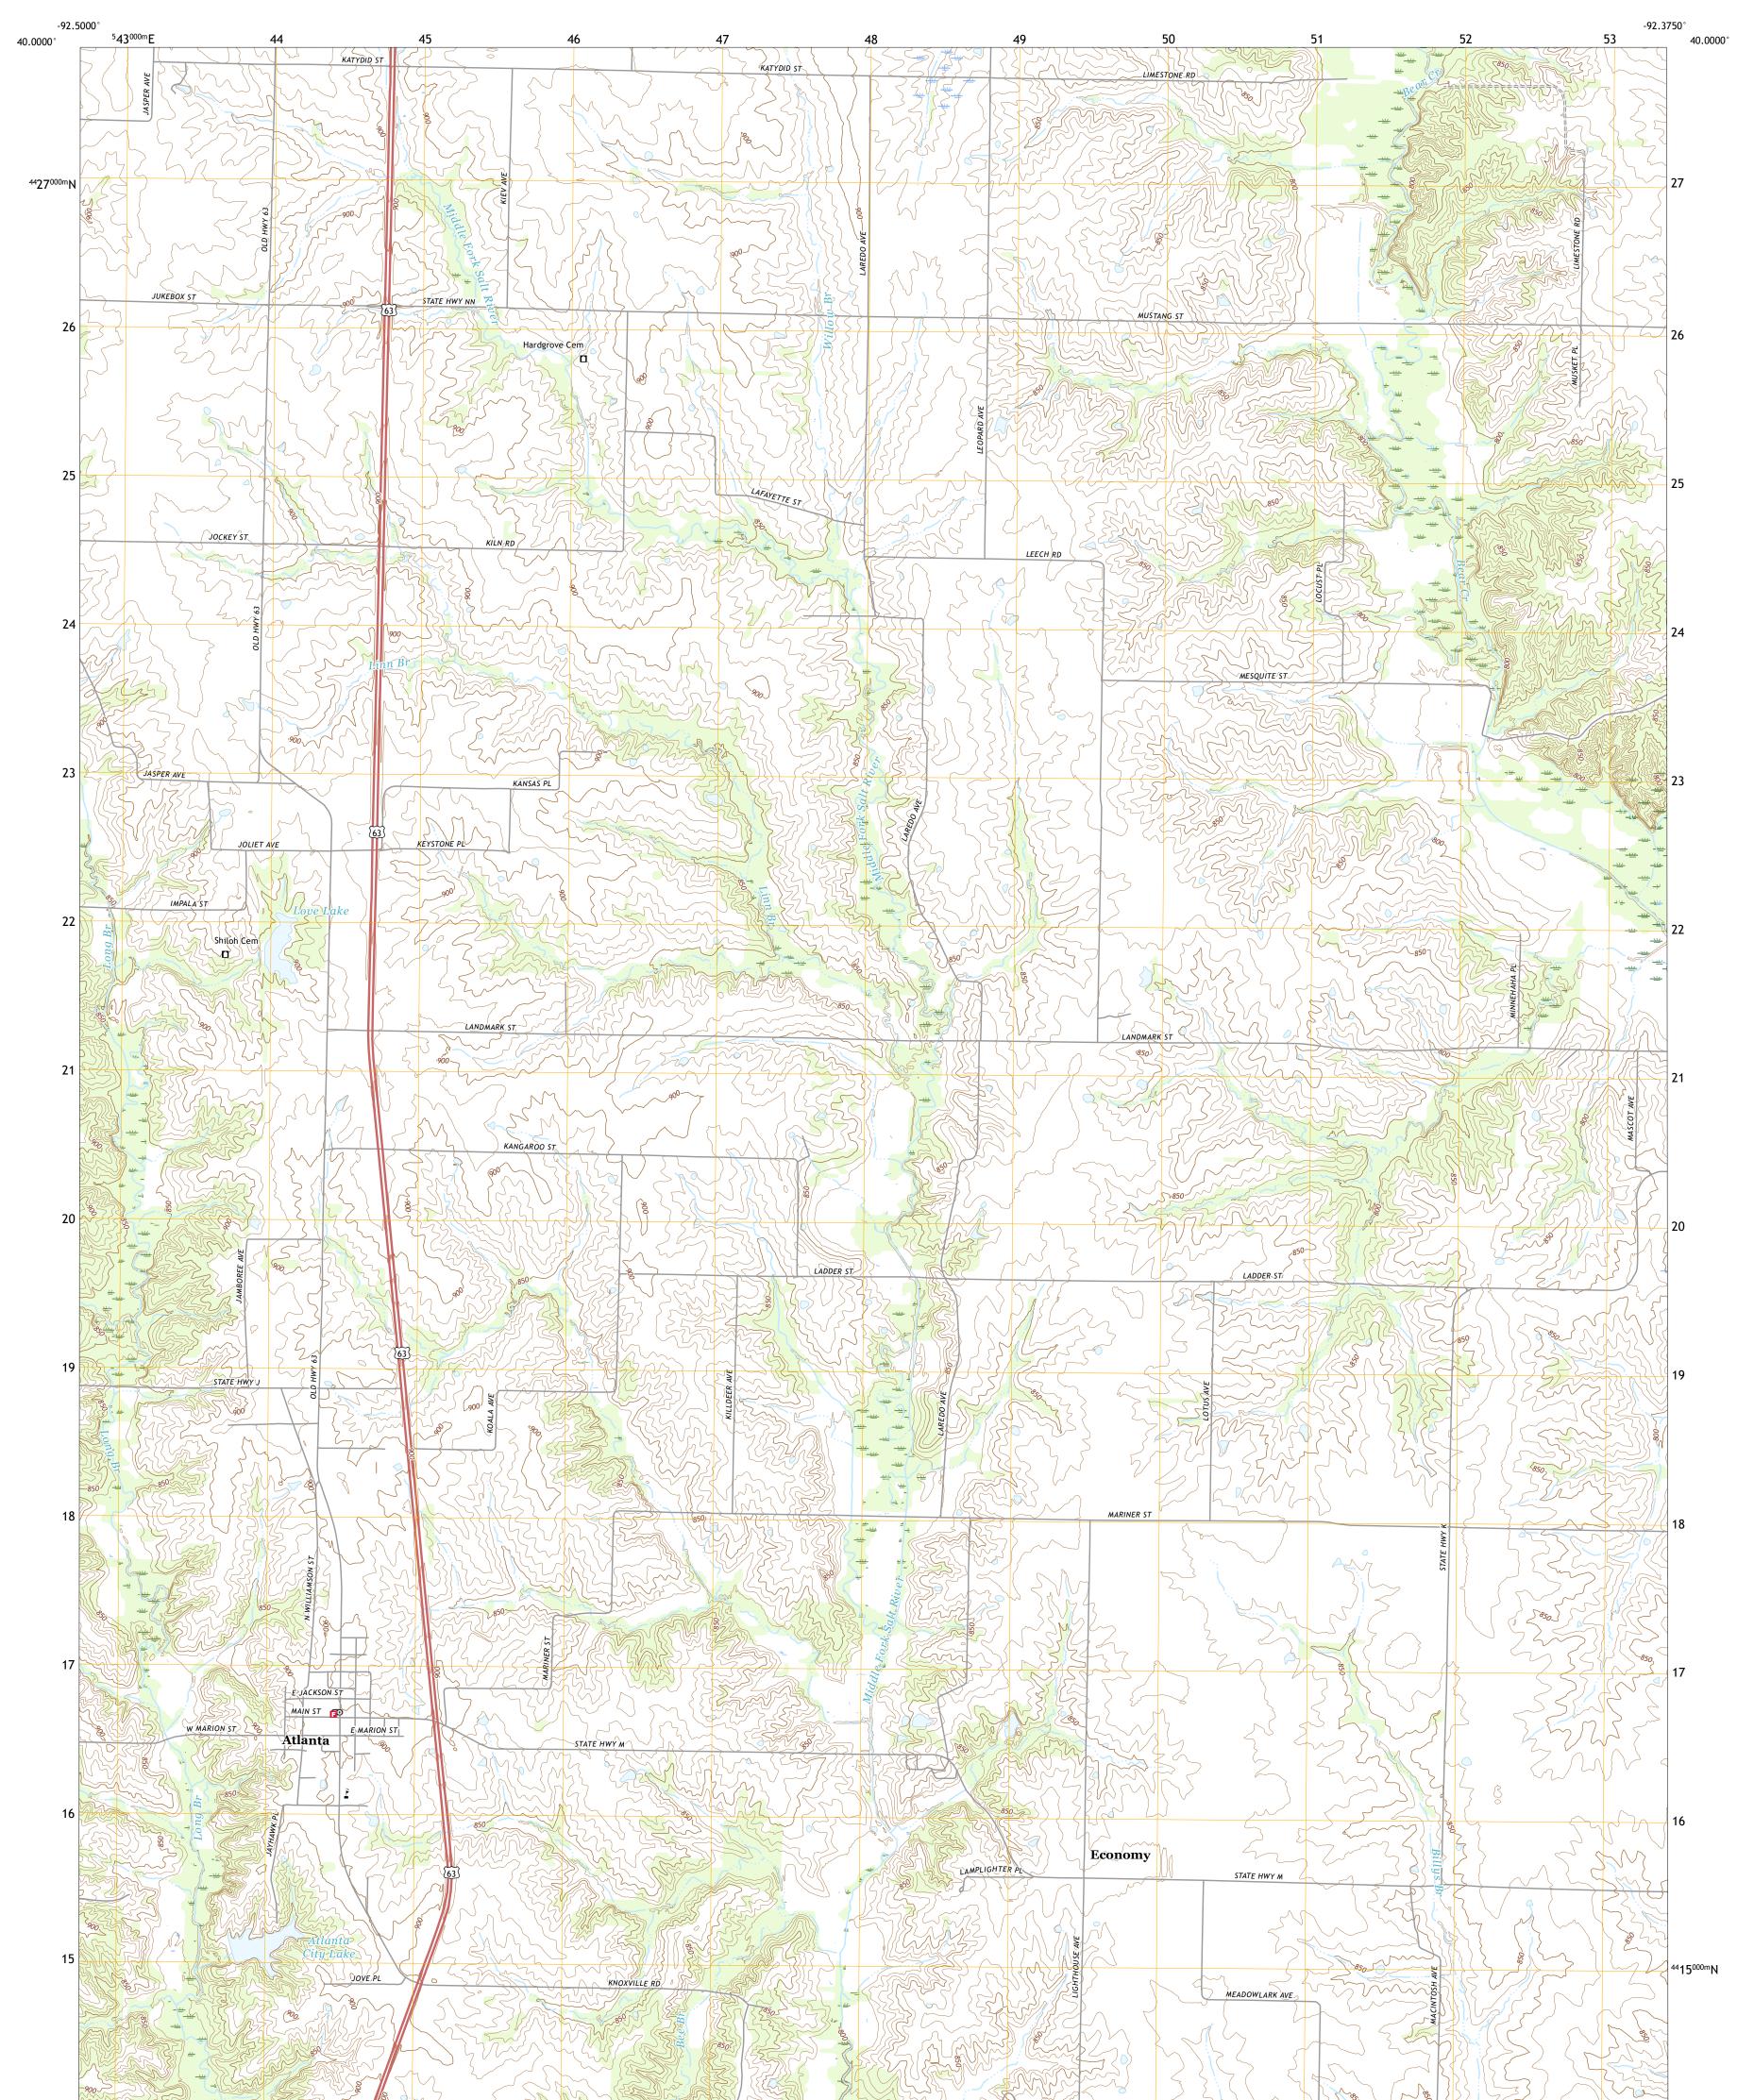

## U.S. DEPARTMENT OF THE INTERIOR U.S. GEOLOGICAL SURVEY

ATLANTA QUADRANGLE MISSOURI - MACON COUNTY 7.5-MINUTE SERIES

Produced by the United States Geological Survey North American Datum of 1983 (NAD83) World Geodetic System of 1984 (WGS84). Projection and 1 000-meter grid:Universal Transverse Mercator, Zone 15S This map is not a legal document. Boundaries may be generalized for this map scale. Private lands within government reservations may not be shown. Obtain permission before entering private lands.

 Imagery......NAIP, June 2020 - June 2020

 Roads......NAIP, June 2020 - June 2020

 Roads......Naional Bureau, 2016

 Names......GNIS, 1980 - 2021

 Hydrography......GNIS, 1980 - 2021

 Hydrography......National Hydrography Dataset, 2002 - 2018

 Contours......National Elevation Dataset, 2013

 Boundaries......Multiple sources; see metadata file 2018 - 2019

 Public Land Survey System.......BLM, 2020

 Wetlands......FWS National Wetlands Inventory Not Available