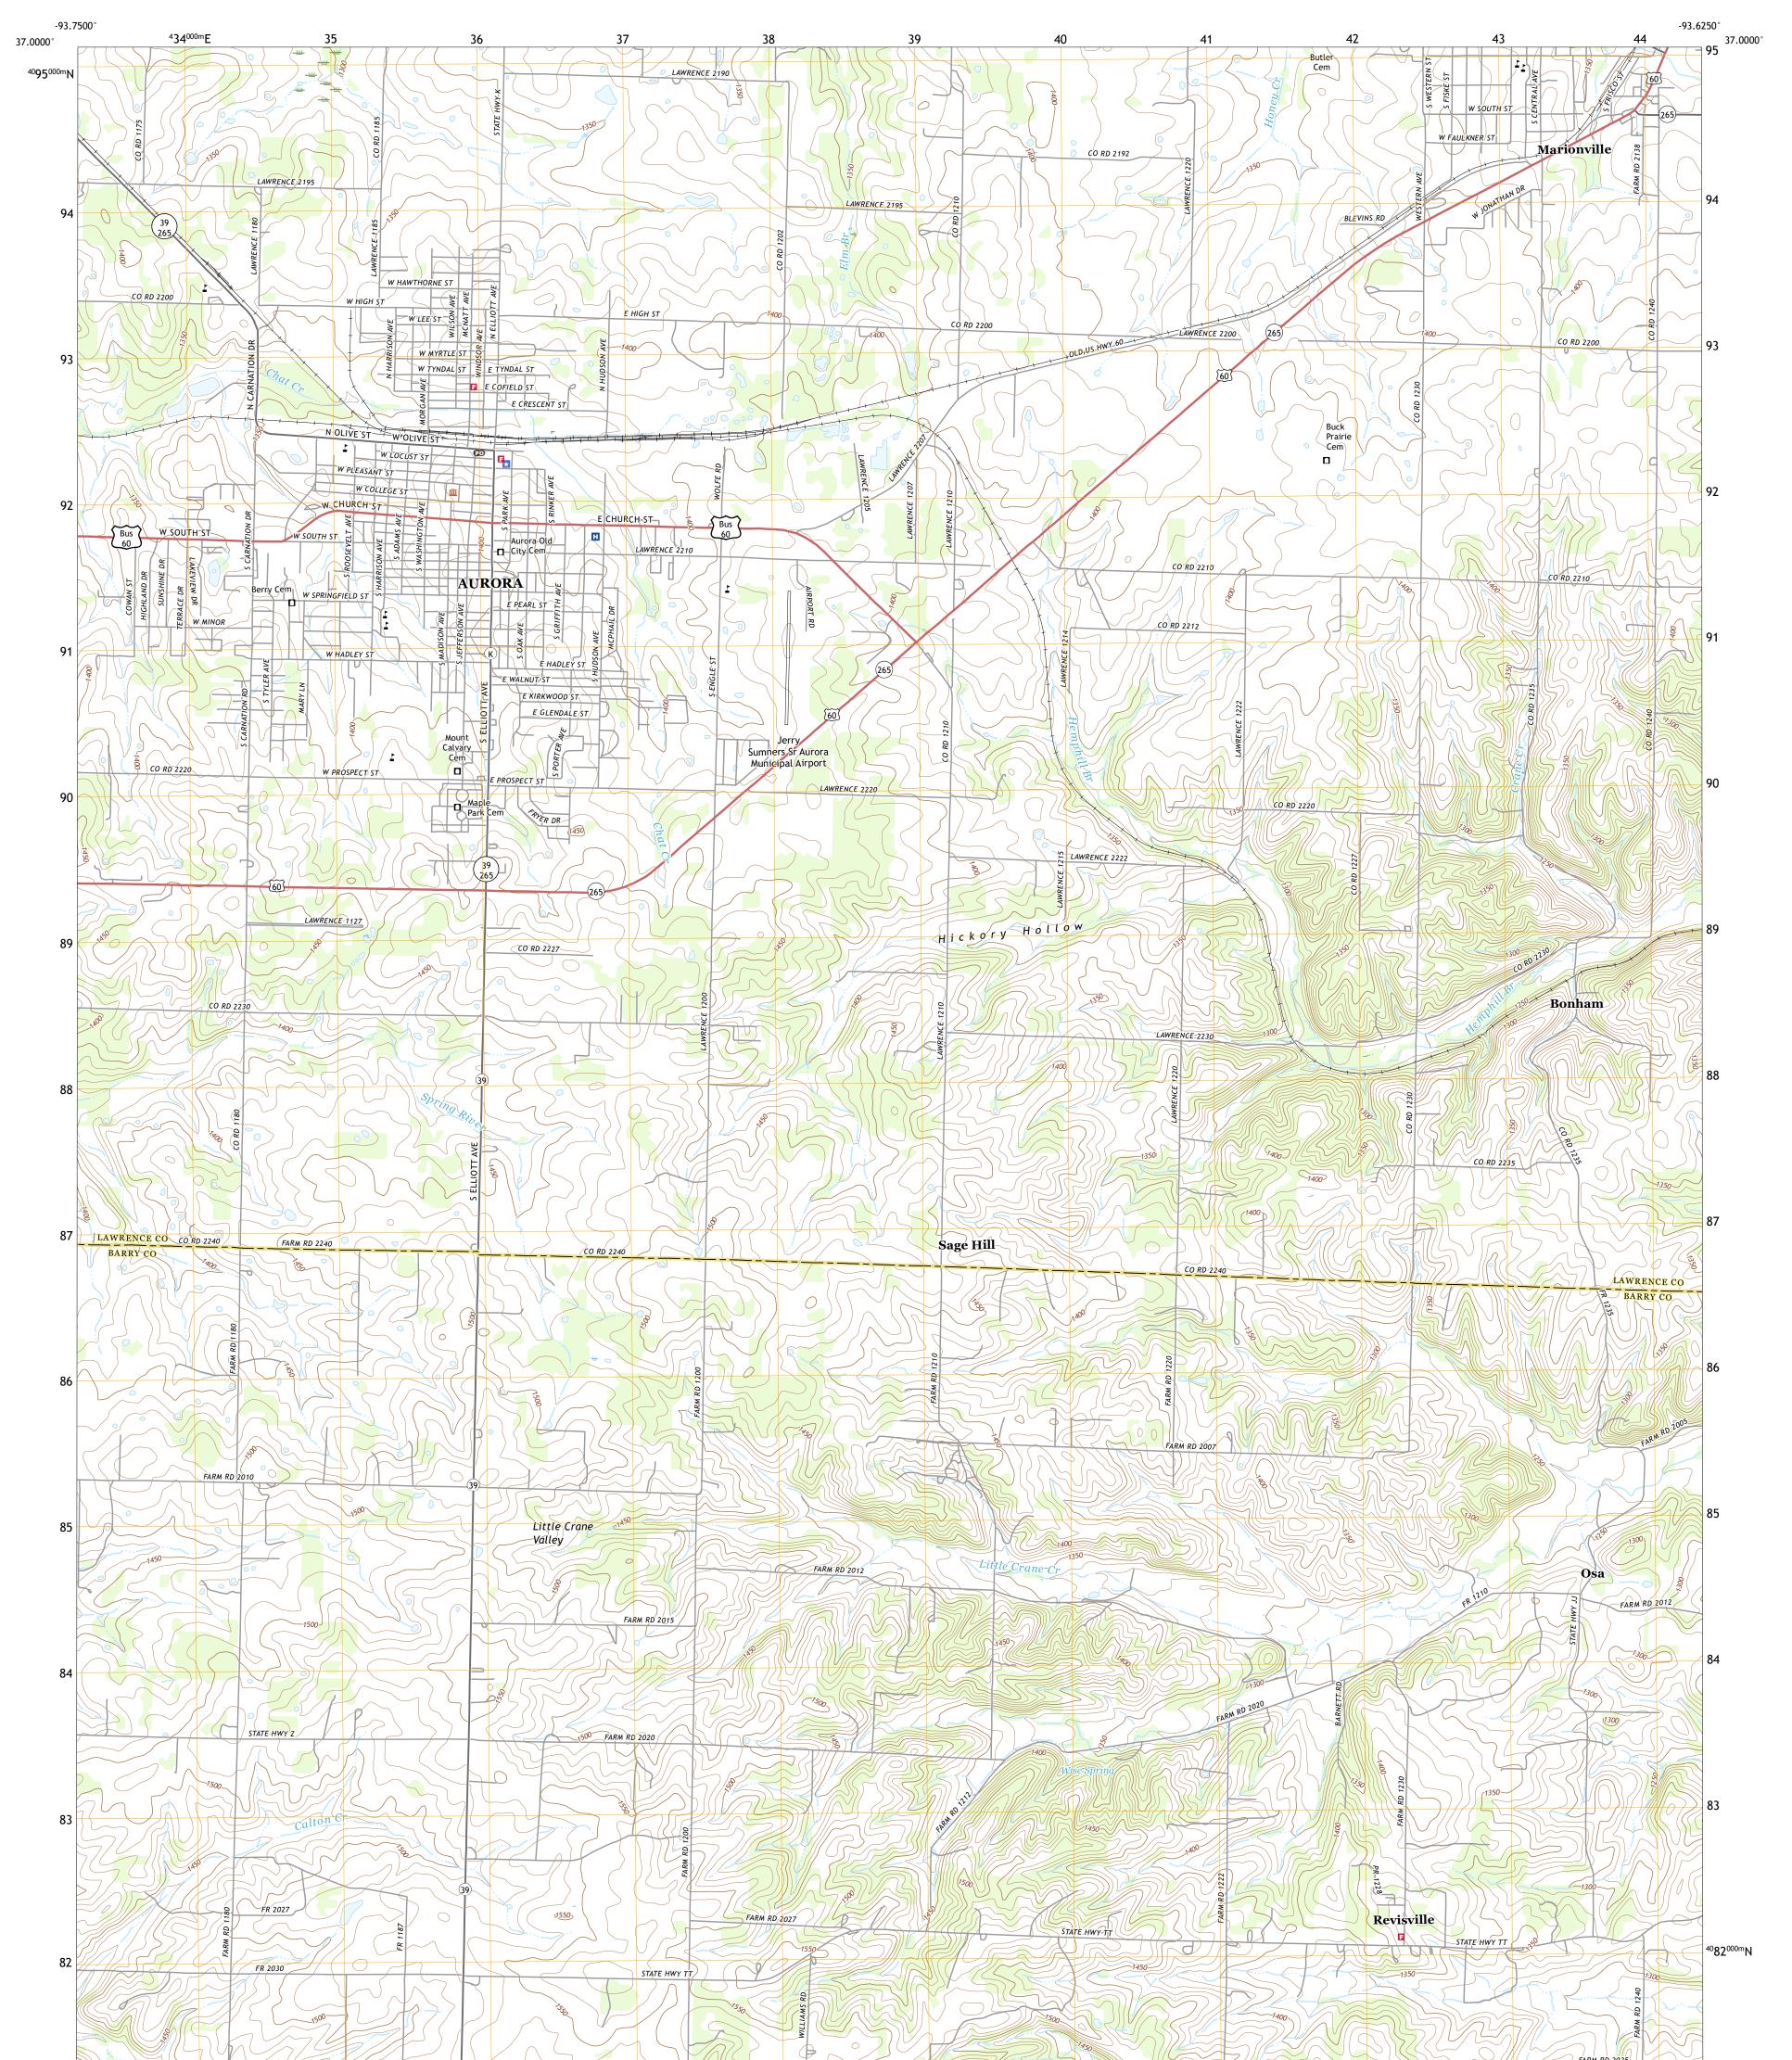

## U.S. DEPARTMENT OF THE INTERIOR U.S. GEOLOGICAL SURVEY

AURORA QUADRANGLE MISSOURI 7.5-MINUTE SERIES

Produced by the United States Geological Survey North American Datum of 1983 (NAD83) World Geodetic System of 1984 (WGS84). Projection and 1 000-meter grid:Universal Transverse Mercator, Zone 15S This map is not a legal document. Boundaries may be generalized for this map scale. Private lands within government reservations may not be shown. Obtain permission before entering private lands.

Imagery.... Roads..... Names..... ......NAIP, June 2020 - June 2020 U.S. Census Bureau, 2016 ......GNIS, 1980 - 2020  0°25′ 7 MILS

AURORA, MO

2021