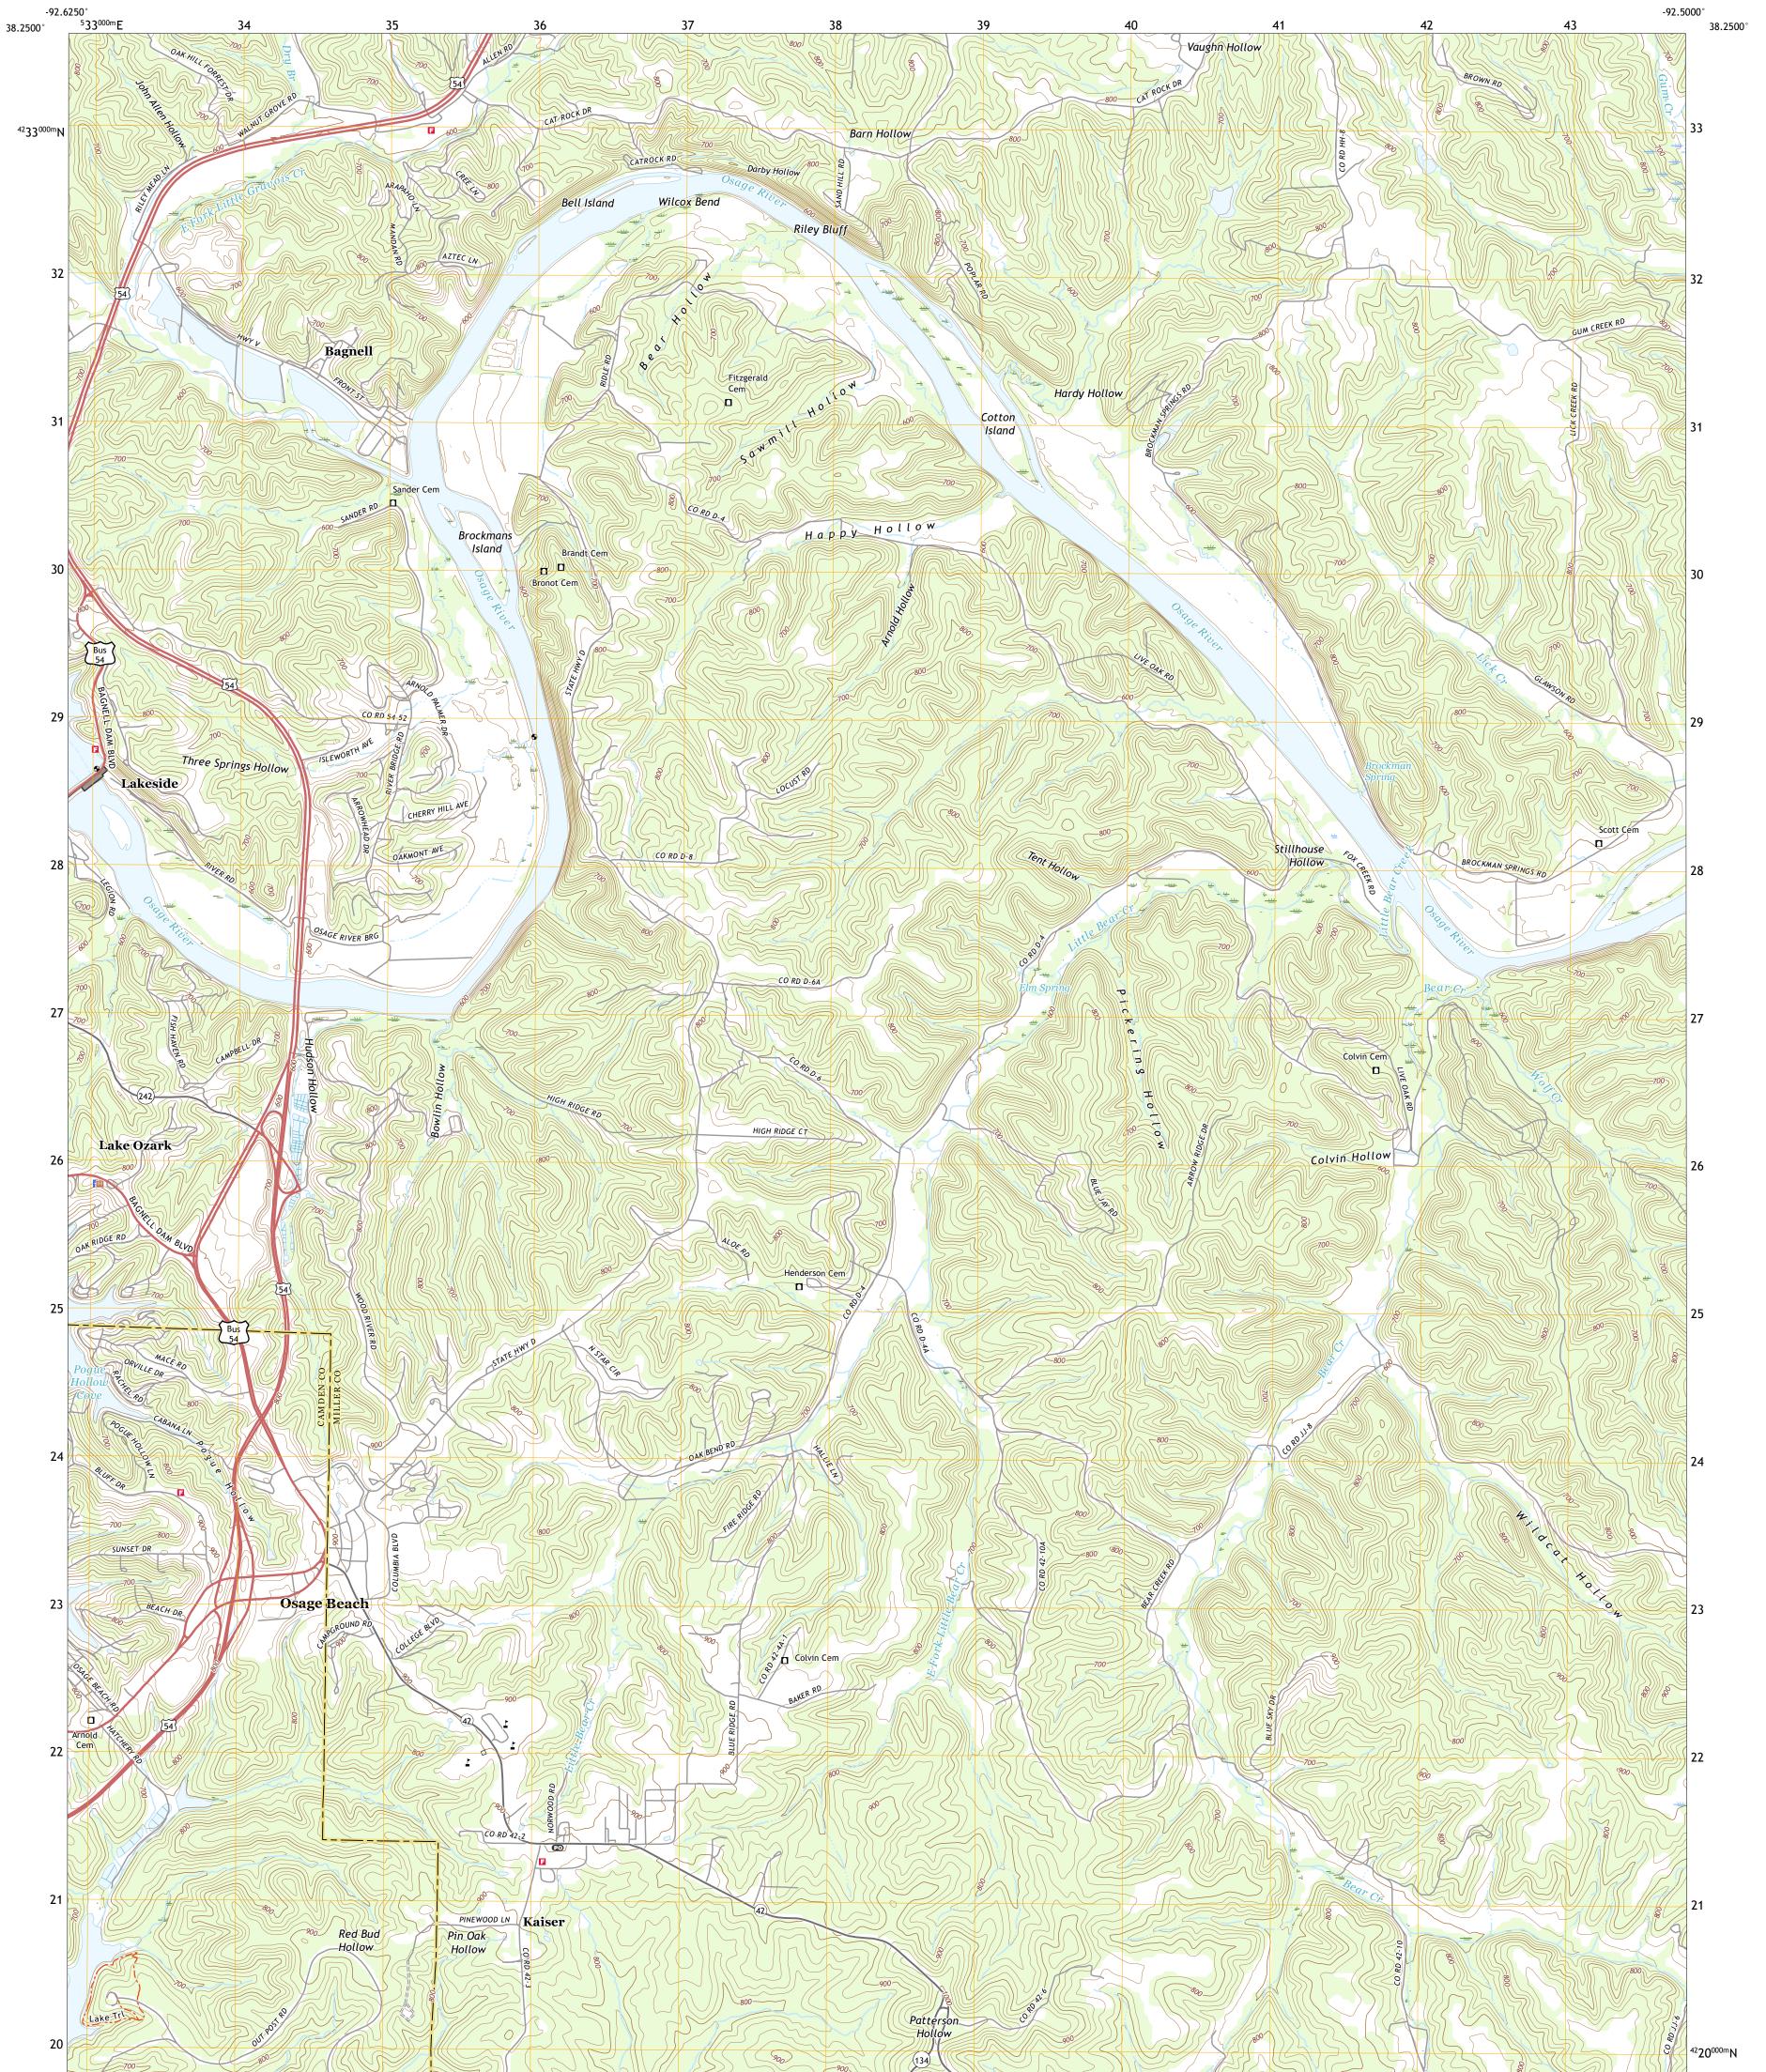

## U.S. DEPARTMENT OF THE INTERIOR U.S. GEOLOGICAL SURVEY

BAGNELL QUADRANGLE MISSOURI 7.5-MINUTE SERIES

Produced by the United States Geological Survey North American Datum of 1983 (NAD83) World Geodetic System of 1984 (WGS84). Projection and 1 000-meter grid:Universal Transverse Mercator, Zone 15S This map is not a legal document. Boundaries may be generalized for this map scale. Private lands within government reservations may not be shown. Obtain permission before entering private lands.

BAGNELL, MO

2021