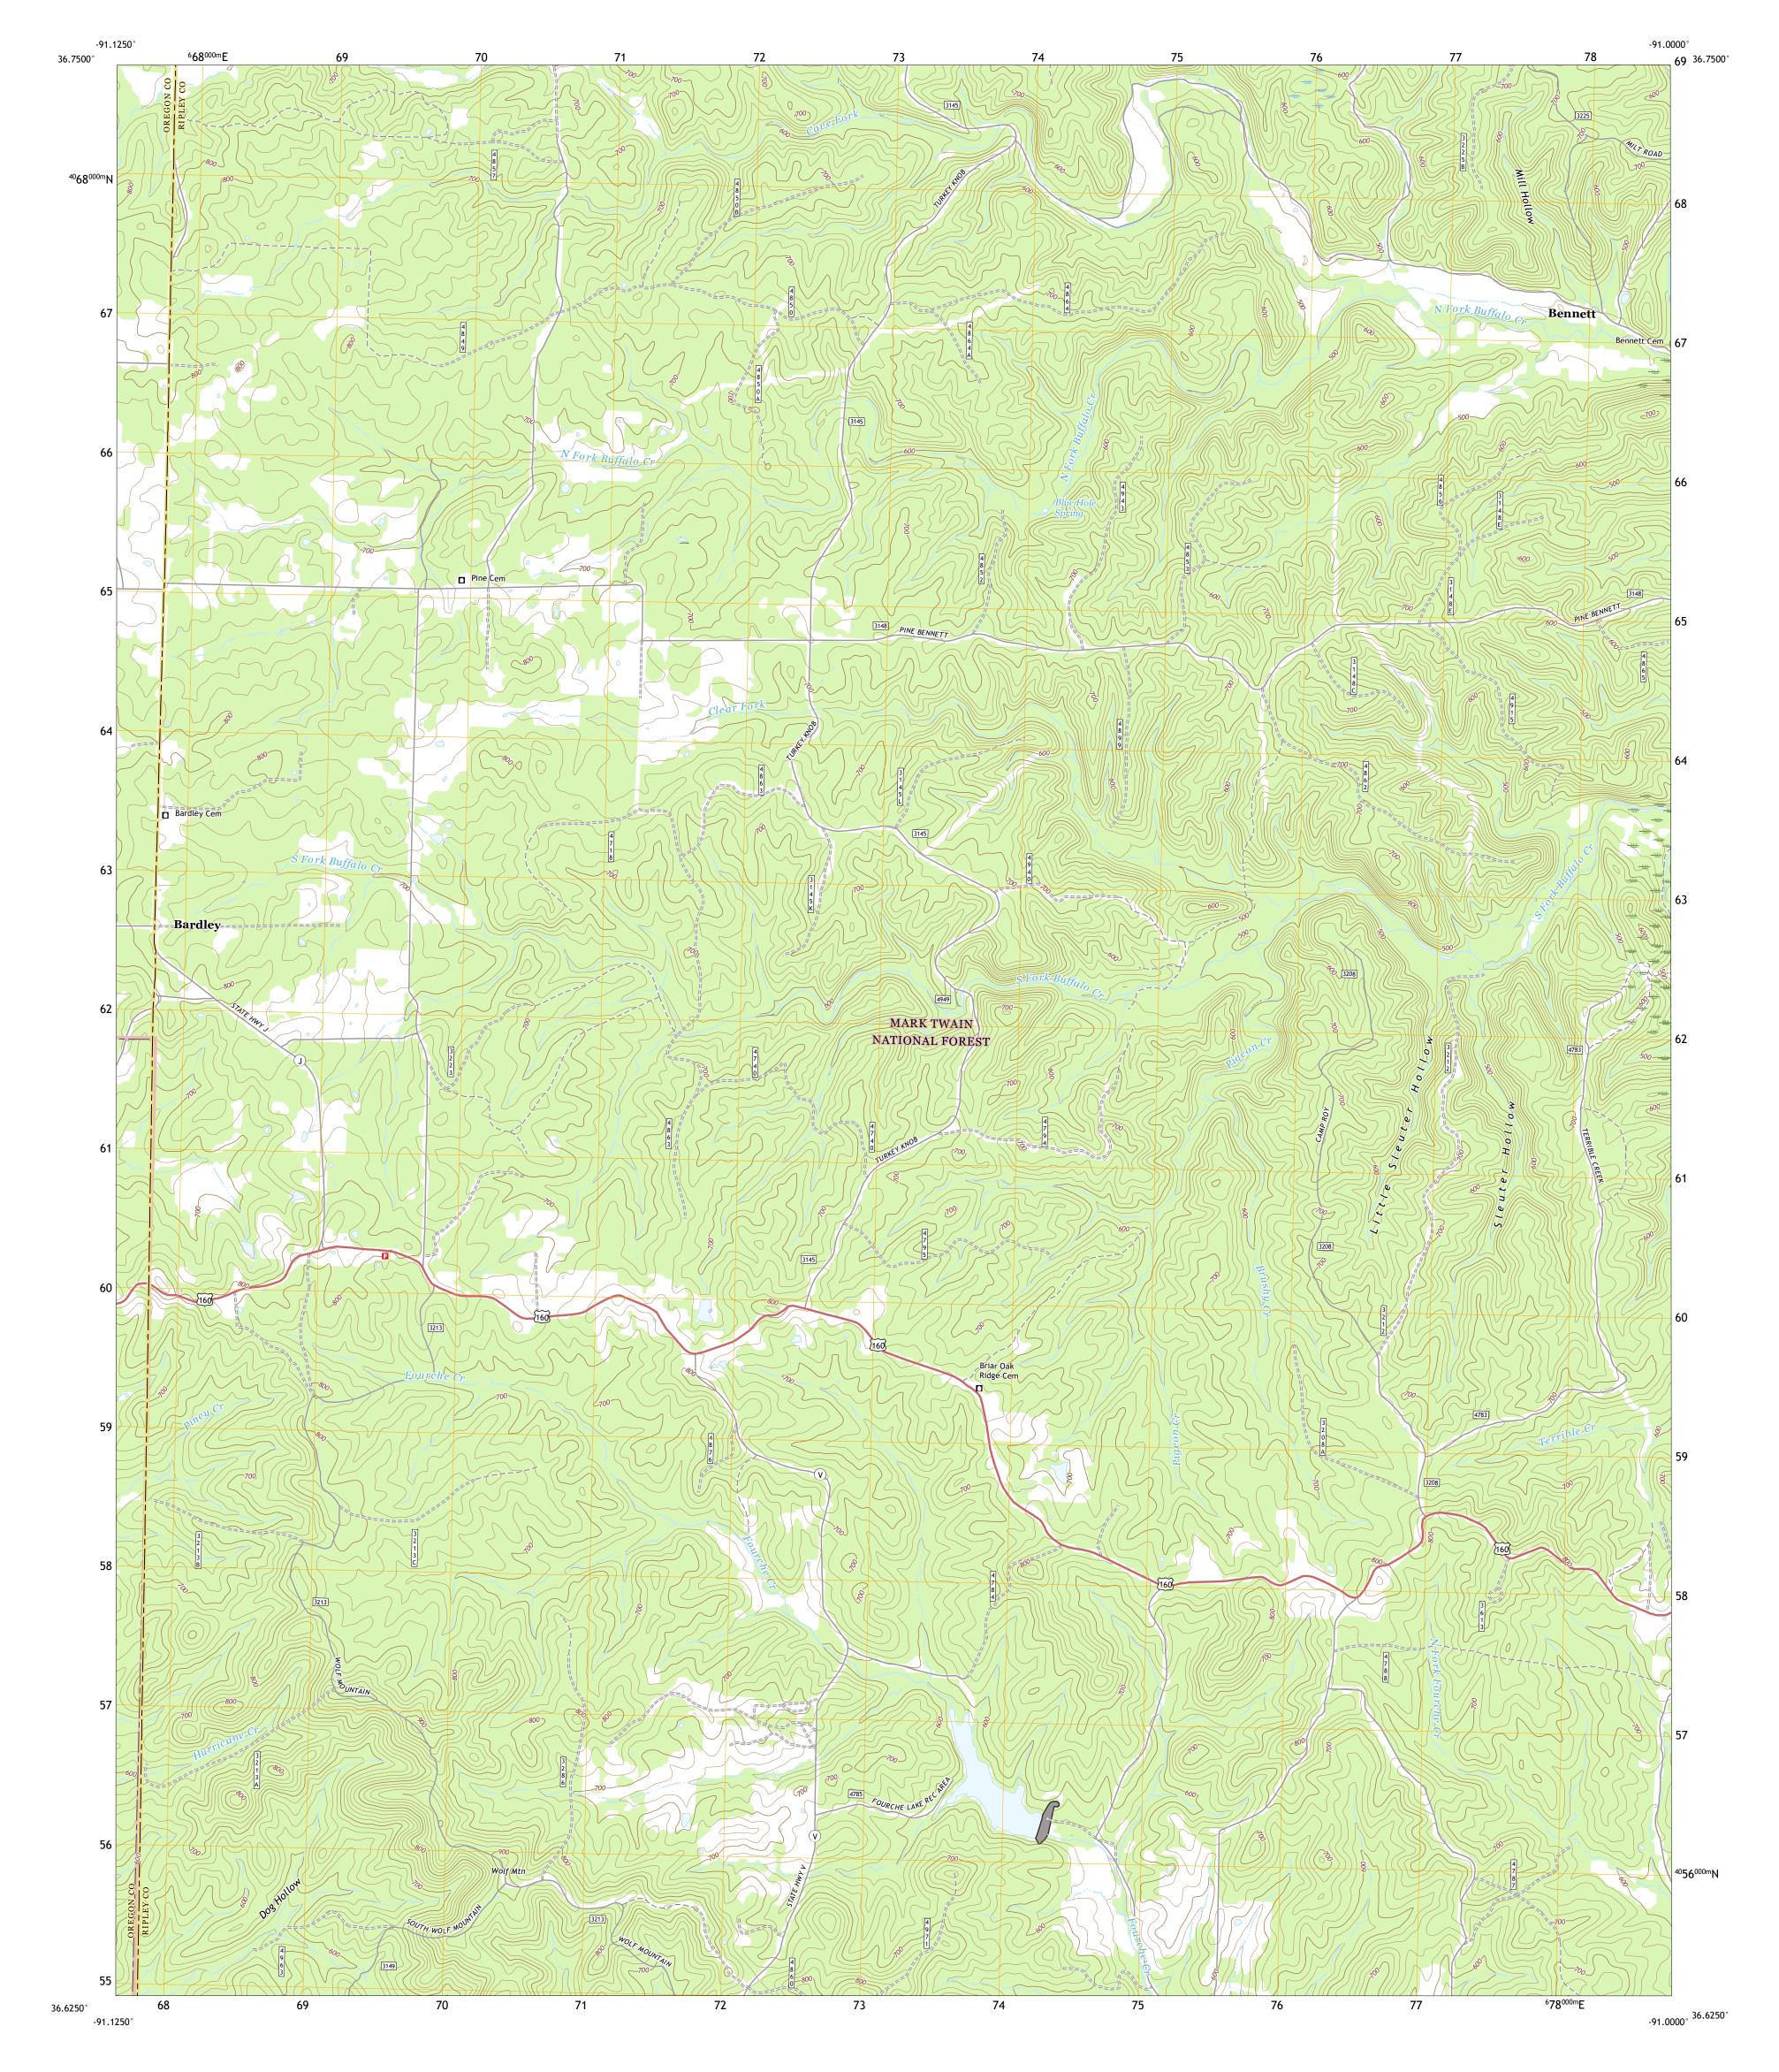

## U.S. DEPARTMENT OF THE INTERIOR U.S. GEOLOGICAL SURVEY

USS STRUCE

BARDLEY QUADRANGLE MISSOURI 7.5-MINUTE SERIES

Produced by the United States Geological Survey North American Datum of 1983 (NAD83) World Geodetic System of 1984 (WGS84). Projection and 1 000-meter grid:Universal Transverse Mercator, Zone 155 This map is not a legal document. Boundaries may be generalized for this map scale. Private lands within government reservations may not be shown. Obtain permission before entering private lands.

Check with local Forest Service unit for current travel conditions and restrictions.

2021