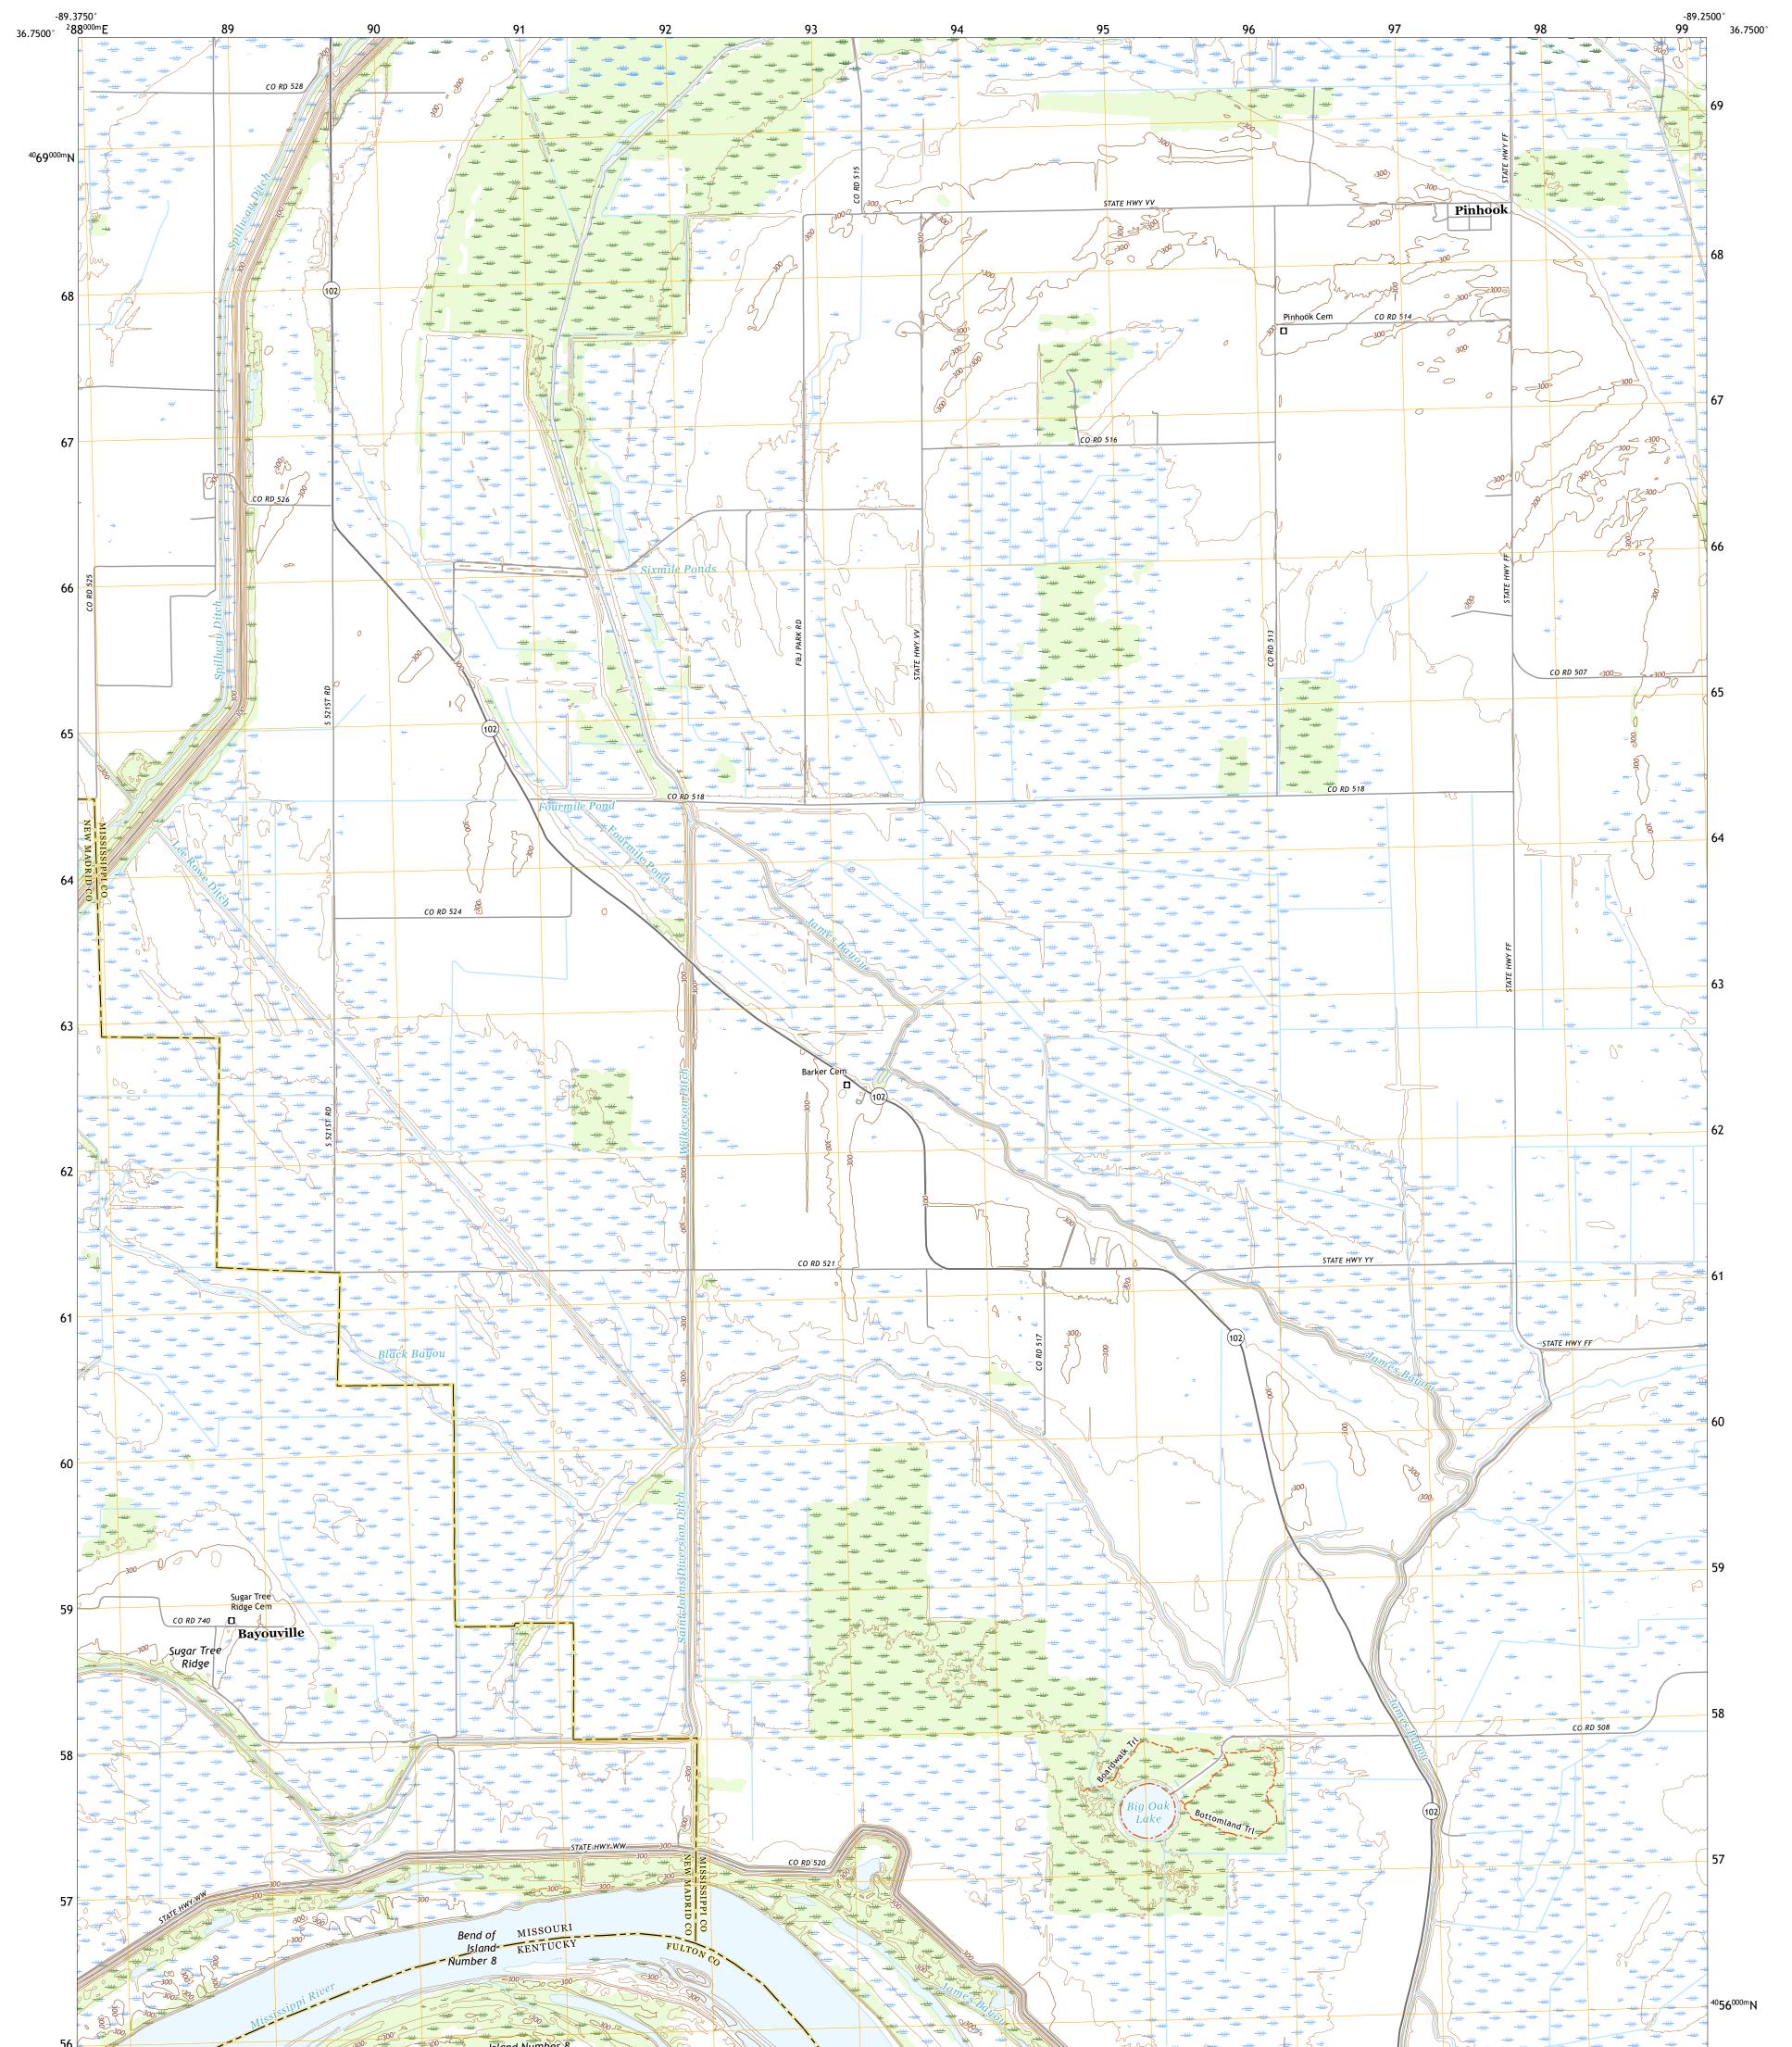

## U.S. DEPARTMENT OF THE INTERIOR U.S. GEOLOGICAL SURVEY

BAYOUVILLE QUADRANGLE MISSOURI - KENTUCKY 7.5-MINUTE SERIES

Produced by the United States Geological Survey North American Datum of 1983 (NAD83) World Geodetic System of 1984 (WGS84). Projection and 1 000-meter grid:Universal Transverse Mercator, Zone 16S This map is not a legal document. Boundaries may be generalized for this map scale. Private lands within government reservations may not be shown. Obtain permission before entering private lands.

 Imagery......NAIP, July 2020 - July 2020

 Roads......NAIP, July 2020 - July 2020

 Roads......Naional Bureau, 2016

 Names......GNIS, 1980 - 2020

 Hydrography......GNIS, 1980 - 2020

 Hydrography......National Hydrography Dataset, 2002 - 2020

 Contours......National Elevation Dataset, 2016

 Boundaries......Multiple sources; see metadata file 2018 - 2019

 Public Land Survey System.......BLM, 2020

 Wetlands......FWS National Wetlands Inventory 1981