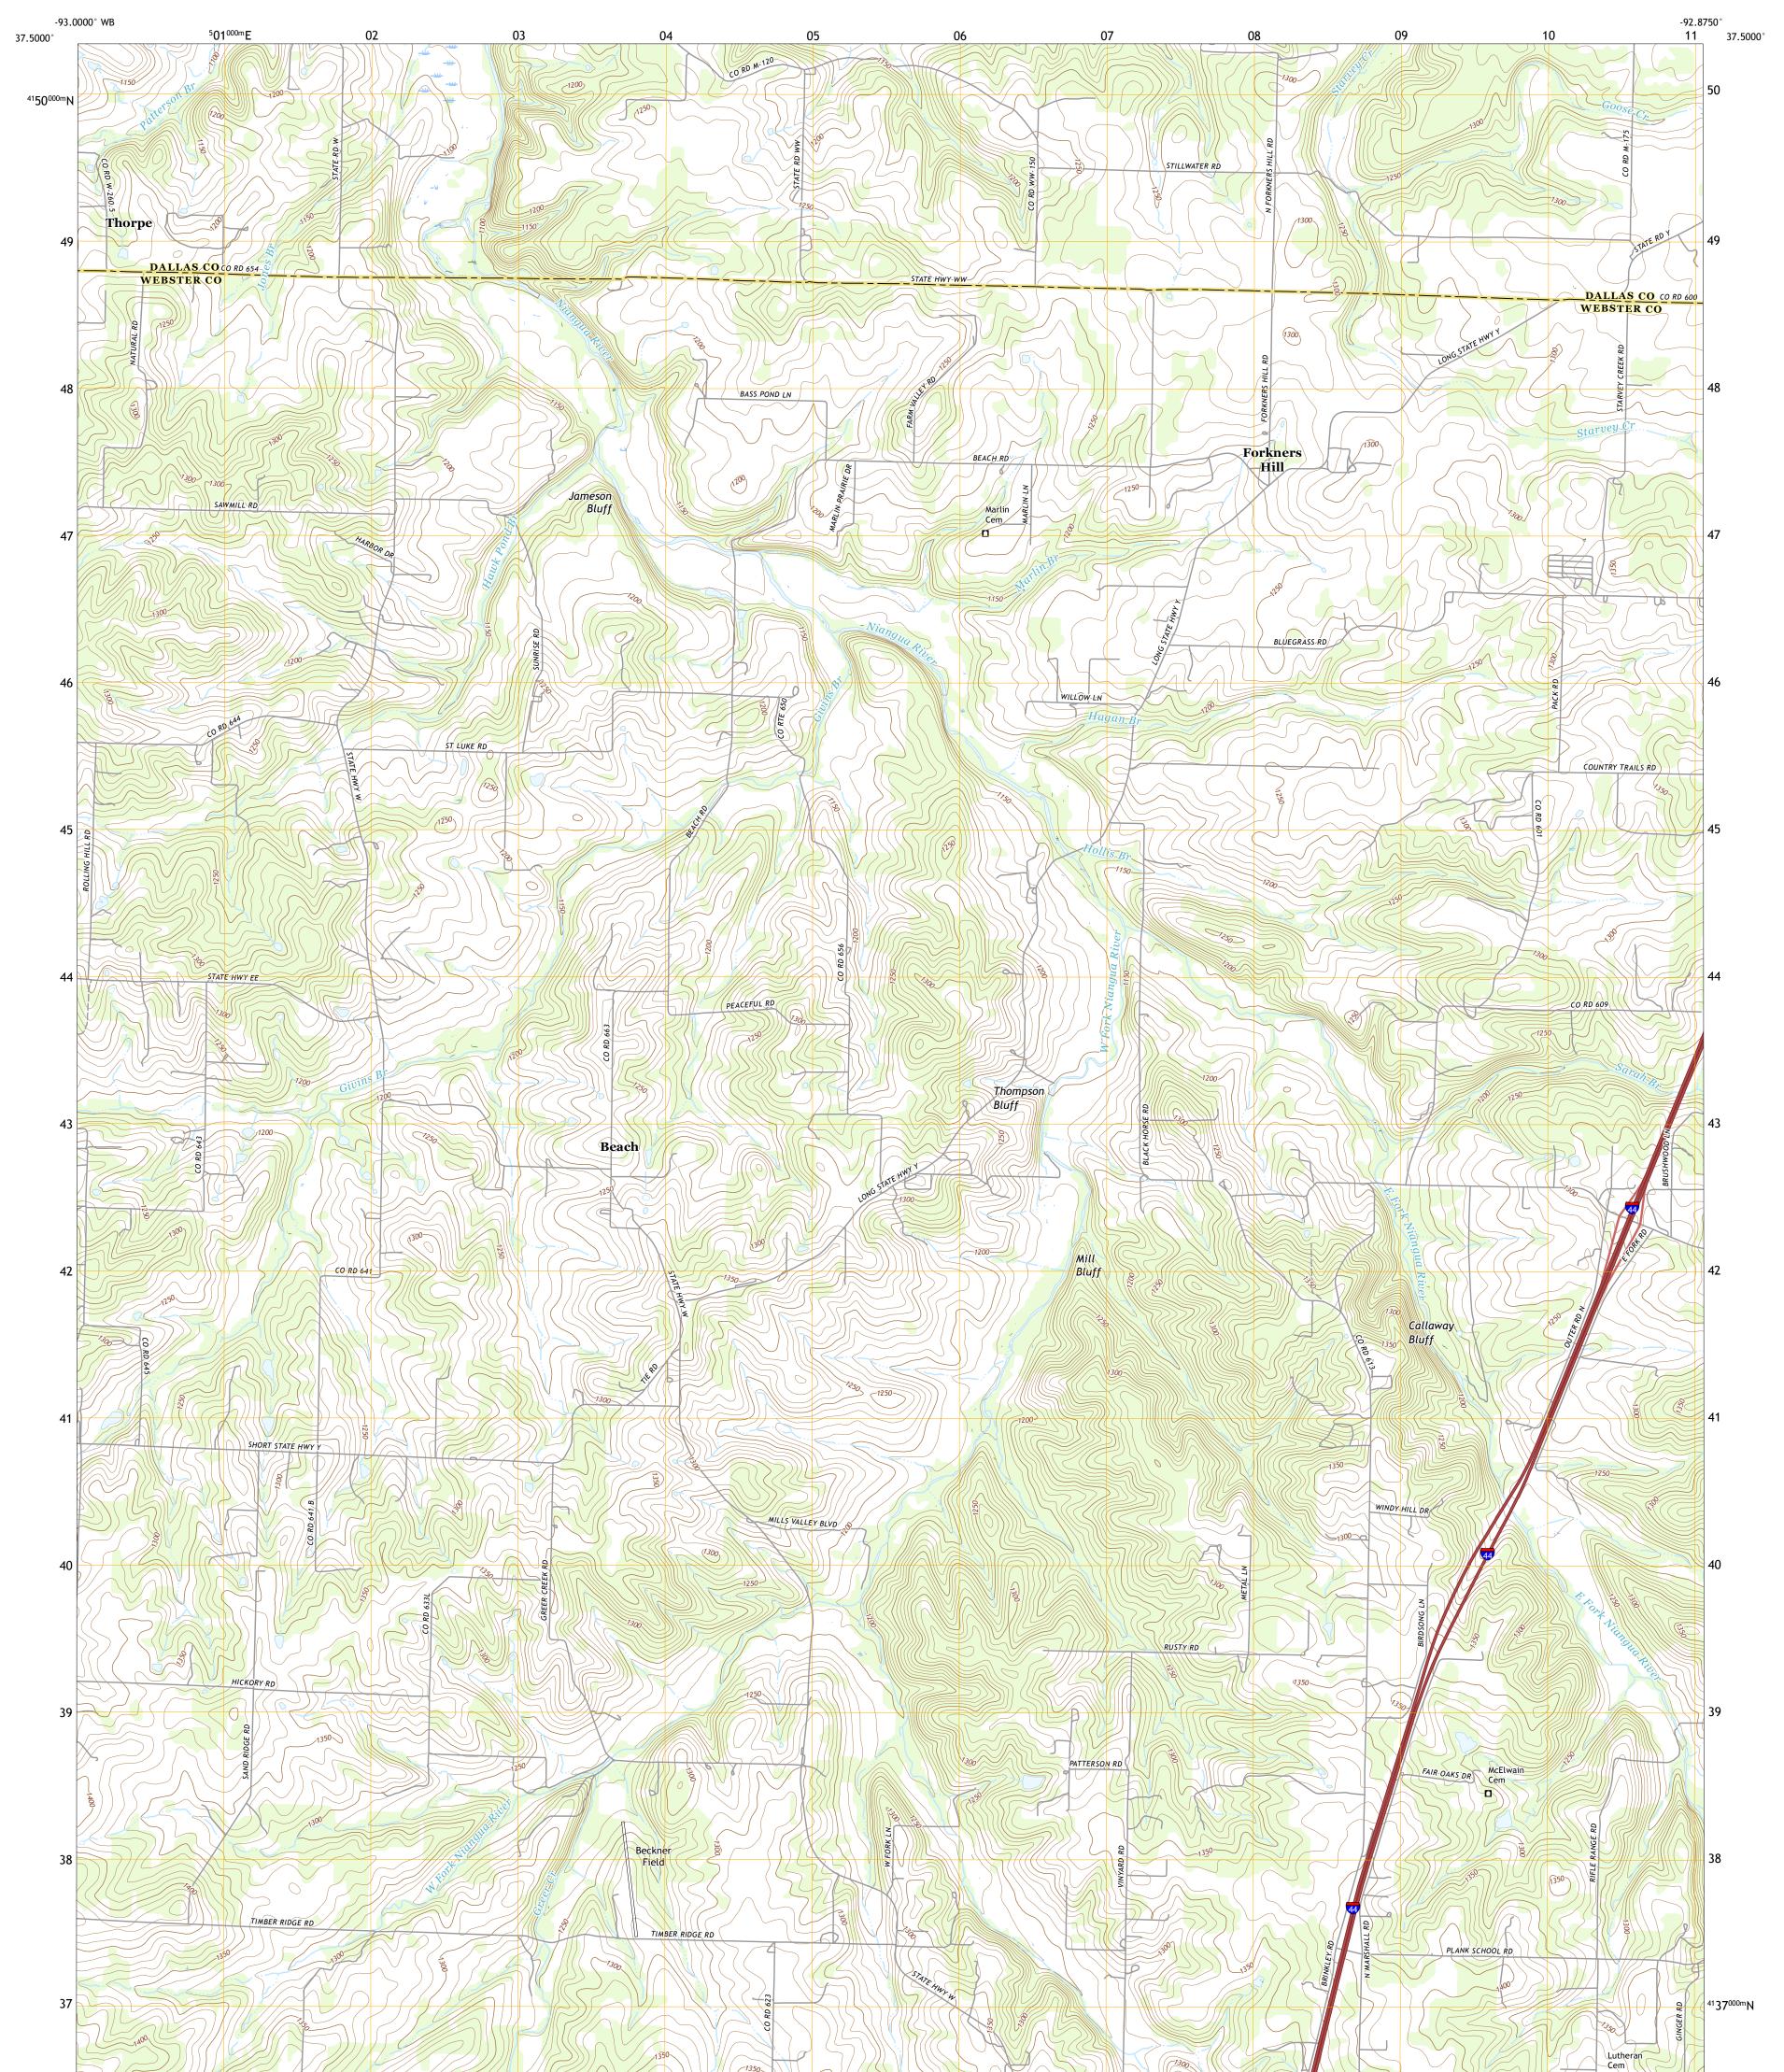

## U.S. DEPARTMENT OF THE INTERIOR U.S. GEOLOGICAL SURVEY

BEACH QUADRANGLE MISSOURI 7.5-MINUTE SERIES

Produced by the United States Geological Survey North American Datum of 1983 (NAD83) World Geodetic System of 1984 (WGS84). Projection and 1 000-meter grid:Universal Transverse Mercator, Zone 155 This map is not a legal document. Boundaries may be generalized for this map scale. Private lands within government reservations may not be shown. Obtain permission before entering private lands.

Imagery.... Roads..... Names..... ......NAIP, August 2016 - October 2016 U.S. Census Bureau, 2016 ......GNIS, 1980 - 2016 Names......GNN, 1980 - 2016 Hydrography.....GNN, 1980 - 2016 Contours.....National Hydrography Dataset, 2002 - 2016 Boundaries.....Multiple sources; see metadata file 2014 - 2016 Public Land Survey System......BLM, 2017 Wetlands......BLM, 2017

## NSN. 7643016373671 NGA REF NO. US GS X 24 K 2764

State Route