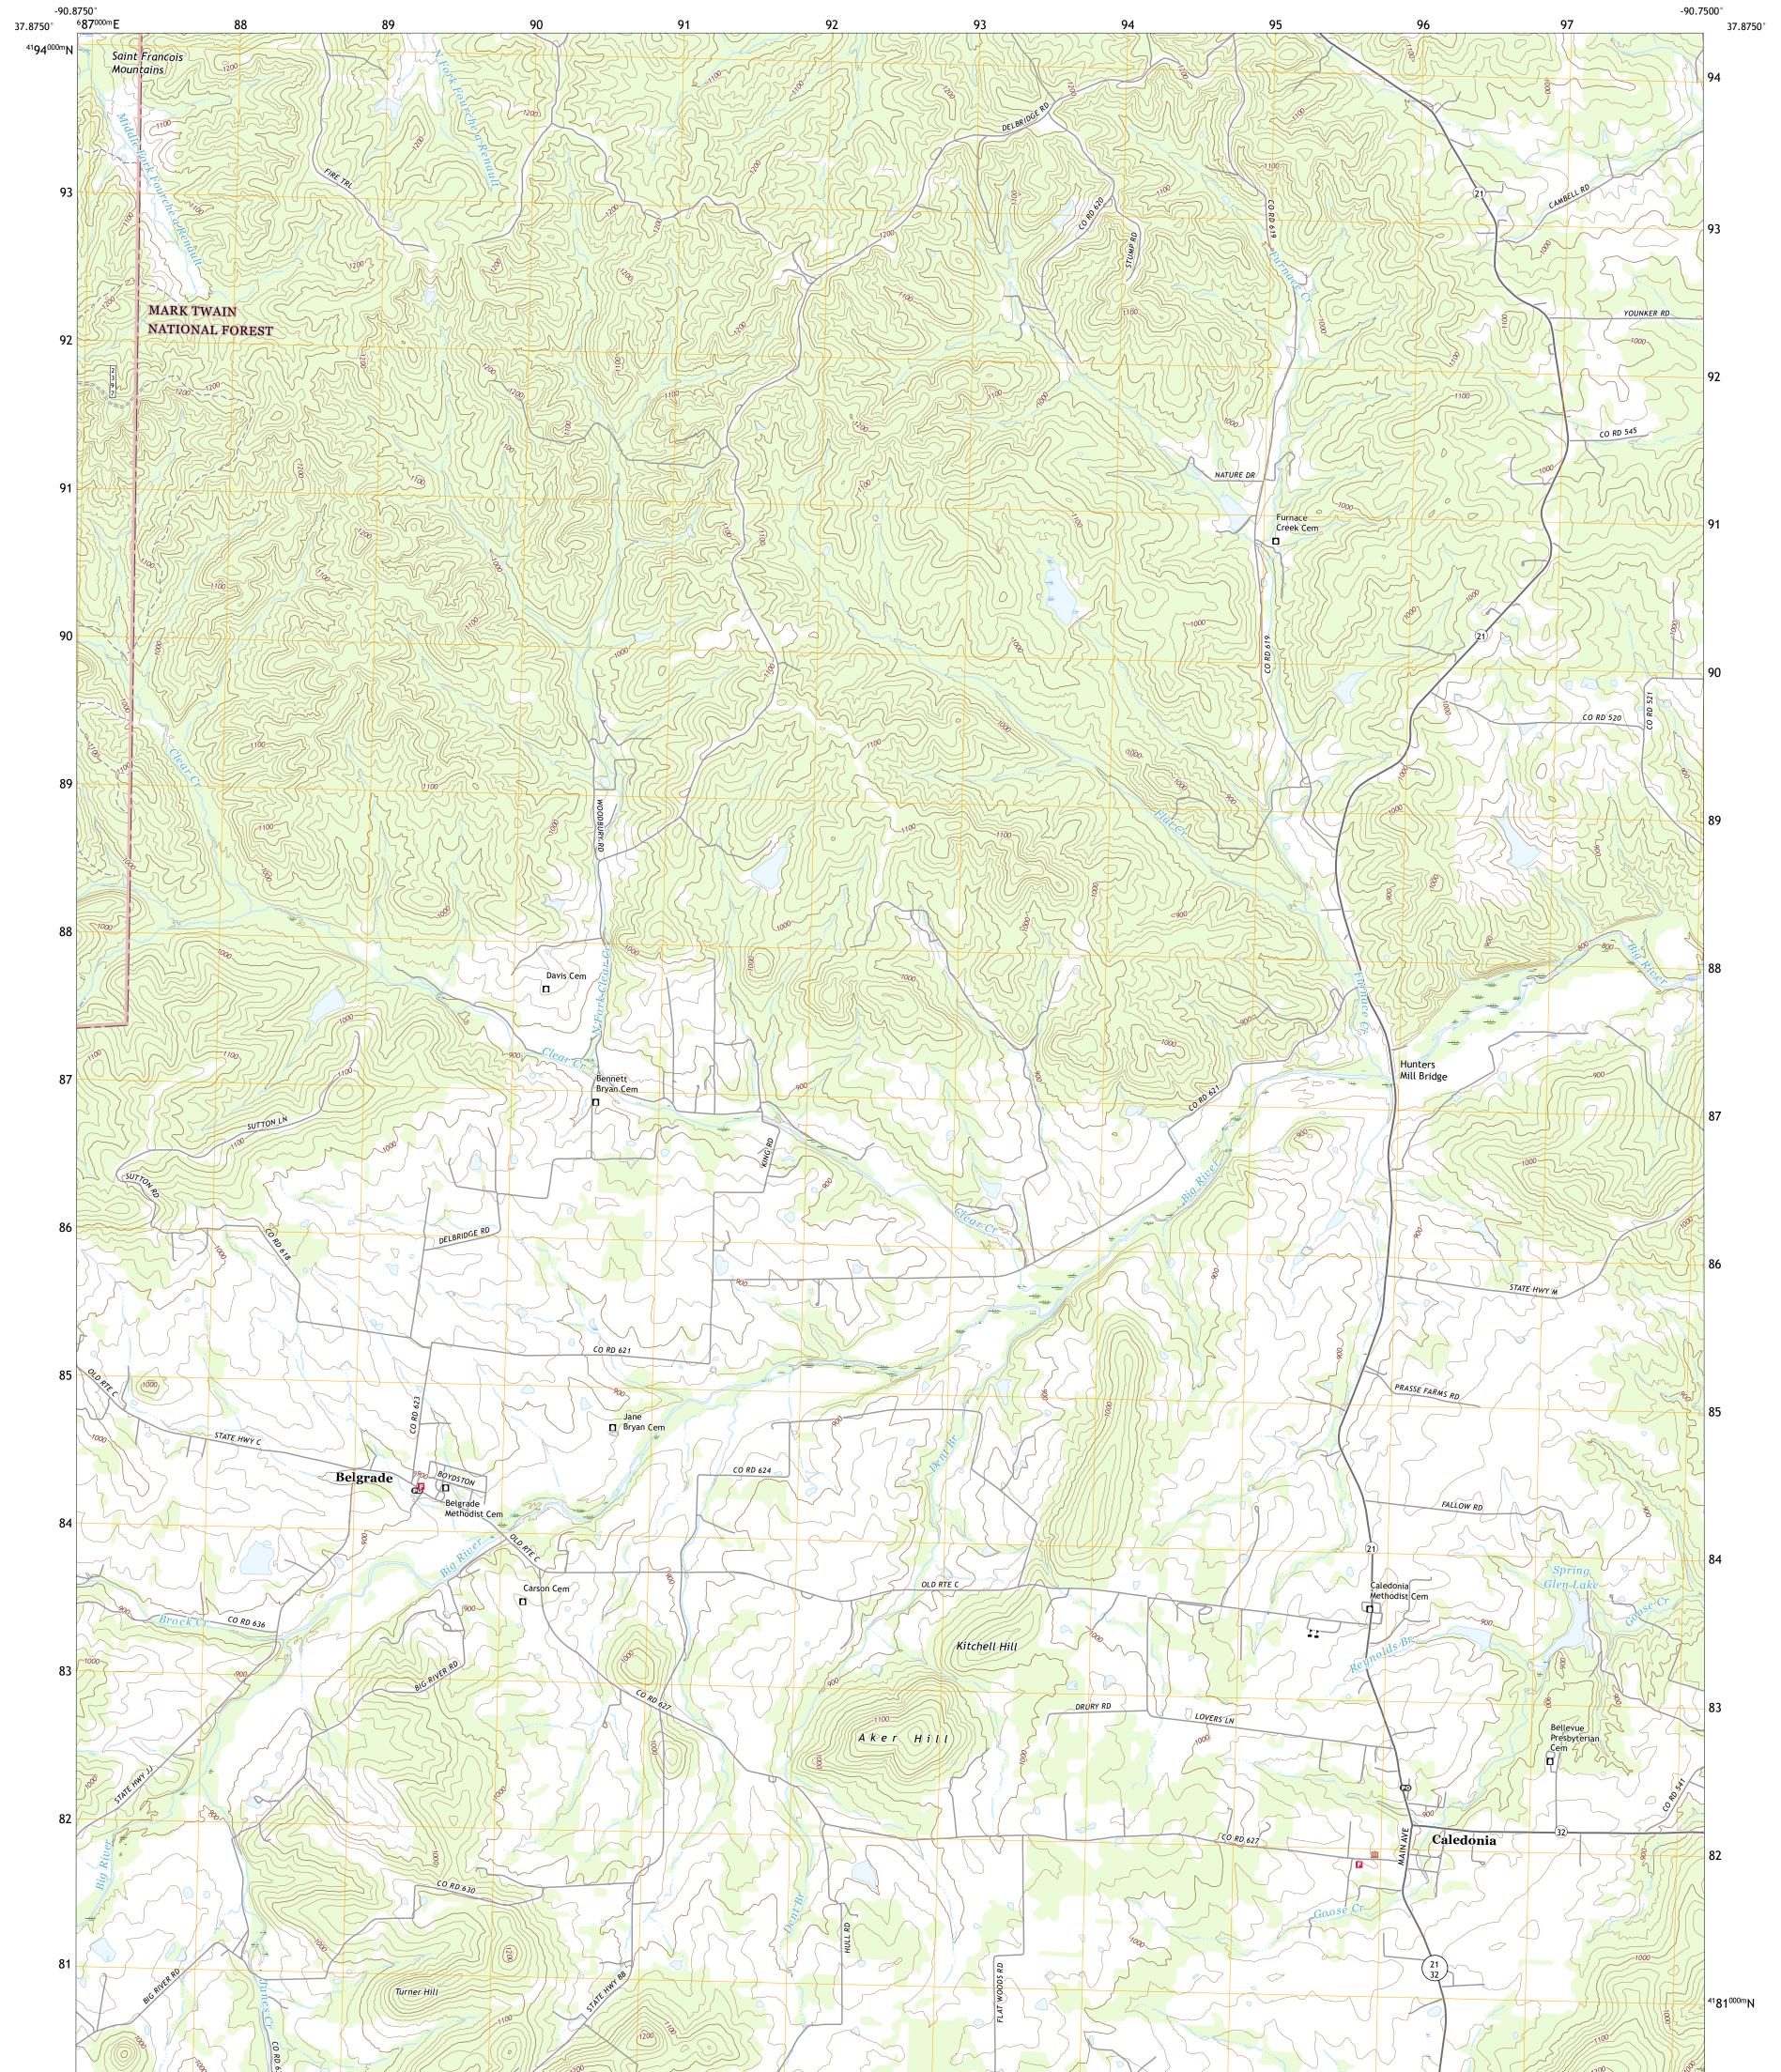

PUTEST STARE

BELGRADE QUADRANGLE MISSOURI - WASHINGTON COUNTY 7.5-MINUTE SERIES

Produced by the United States Geological Survey North American Datum of 1983 (NAD83) World Geodetic System of 1984 (WGS84). Projection and 1 000-meter grid:Universal Transverse Mercator, Zone 15S This map is not a legal document. Boundaries may be generalized for this map scale. Private lands within government reservations may not be shown. Obtain permission before entering private lands.