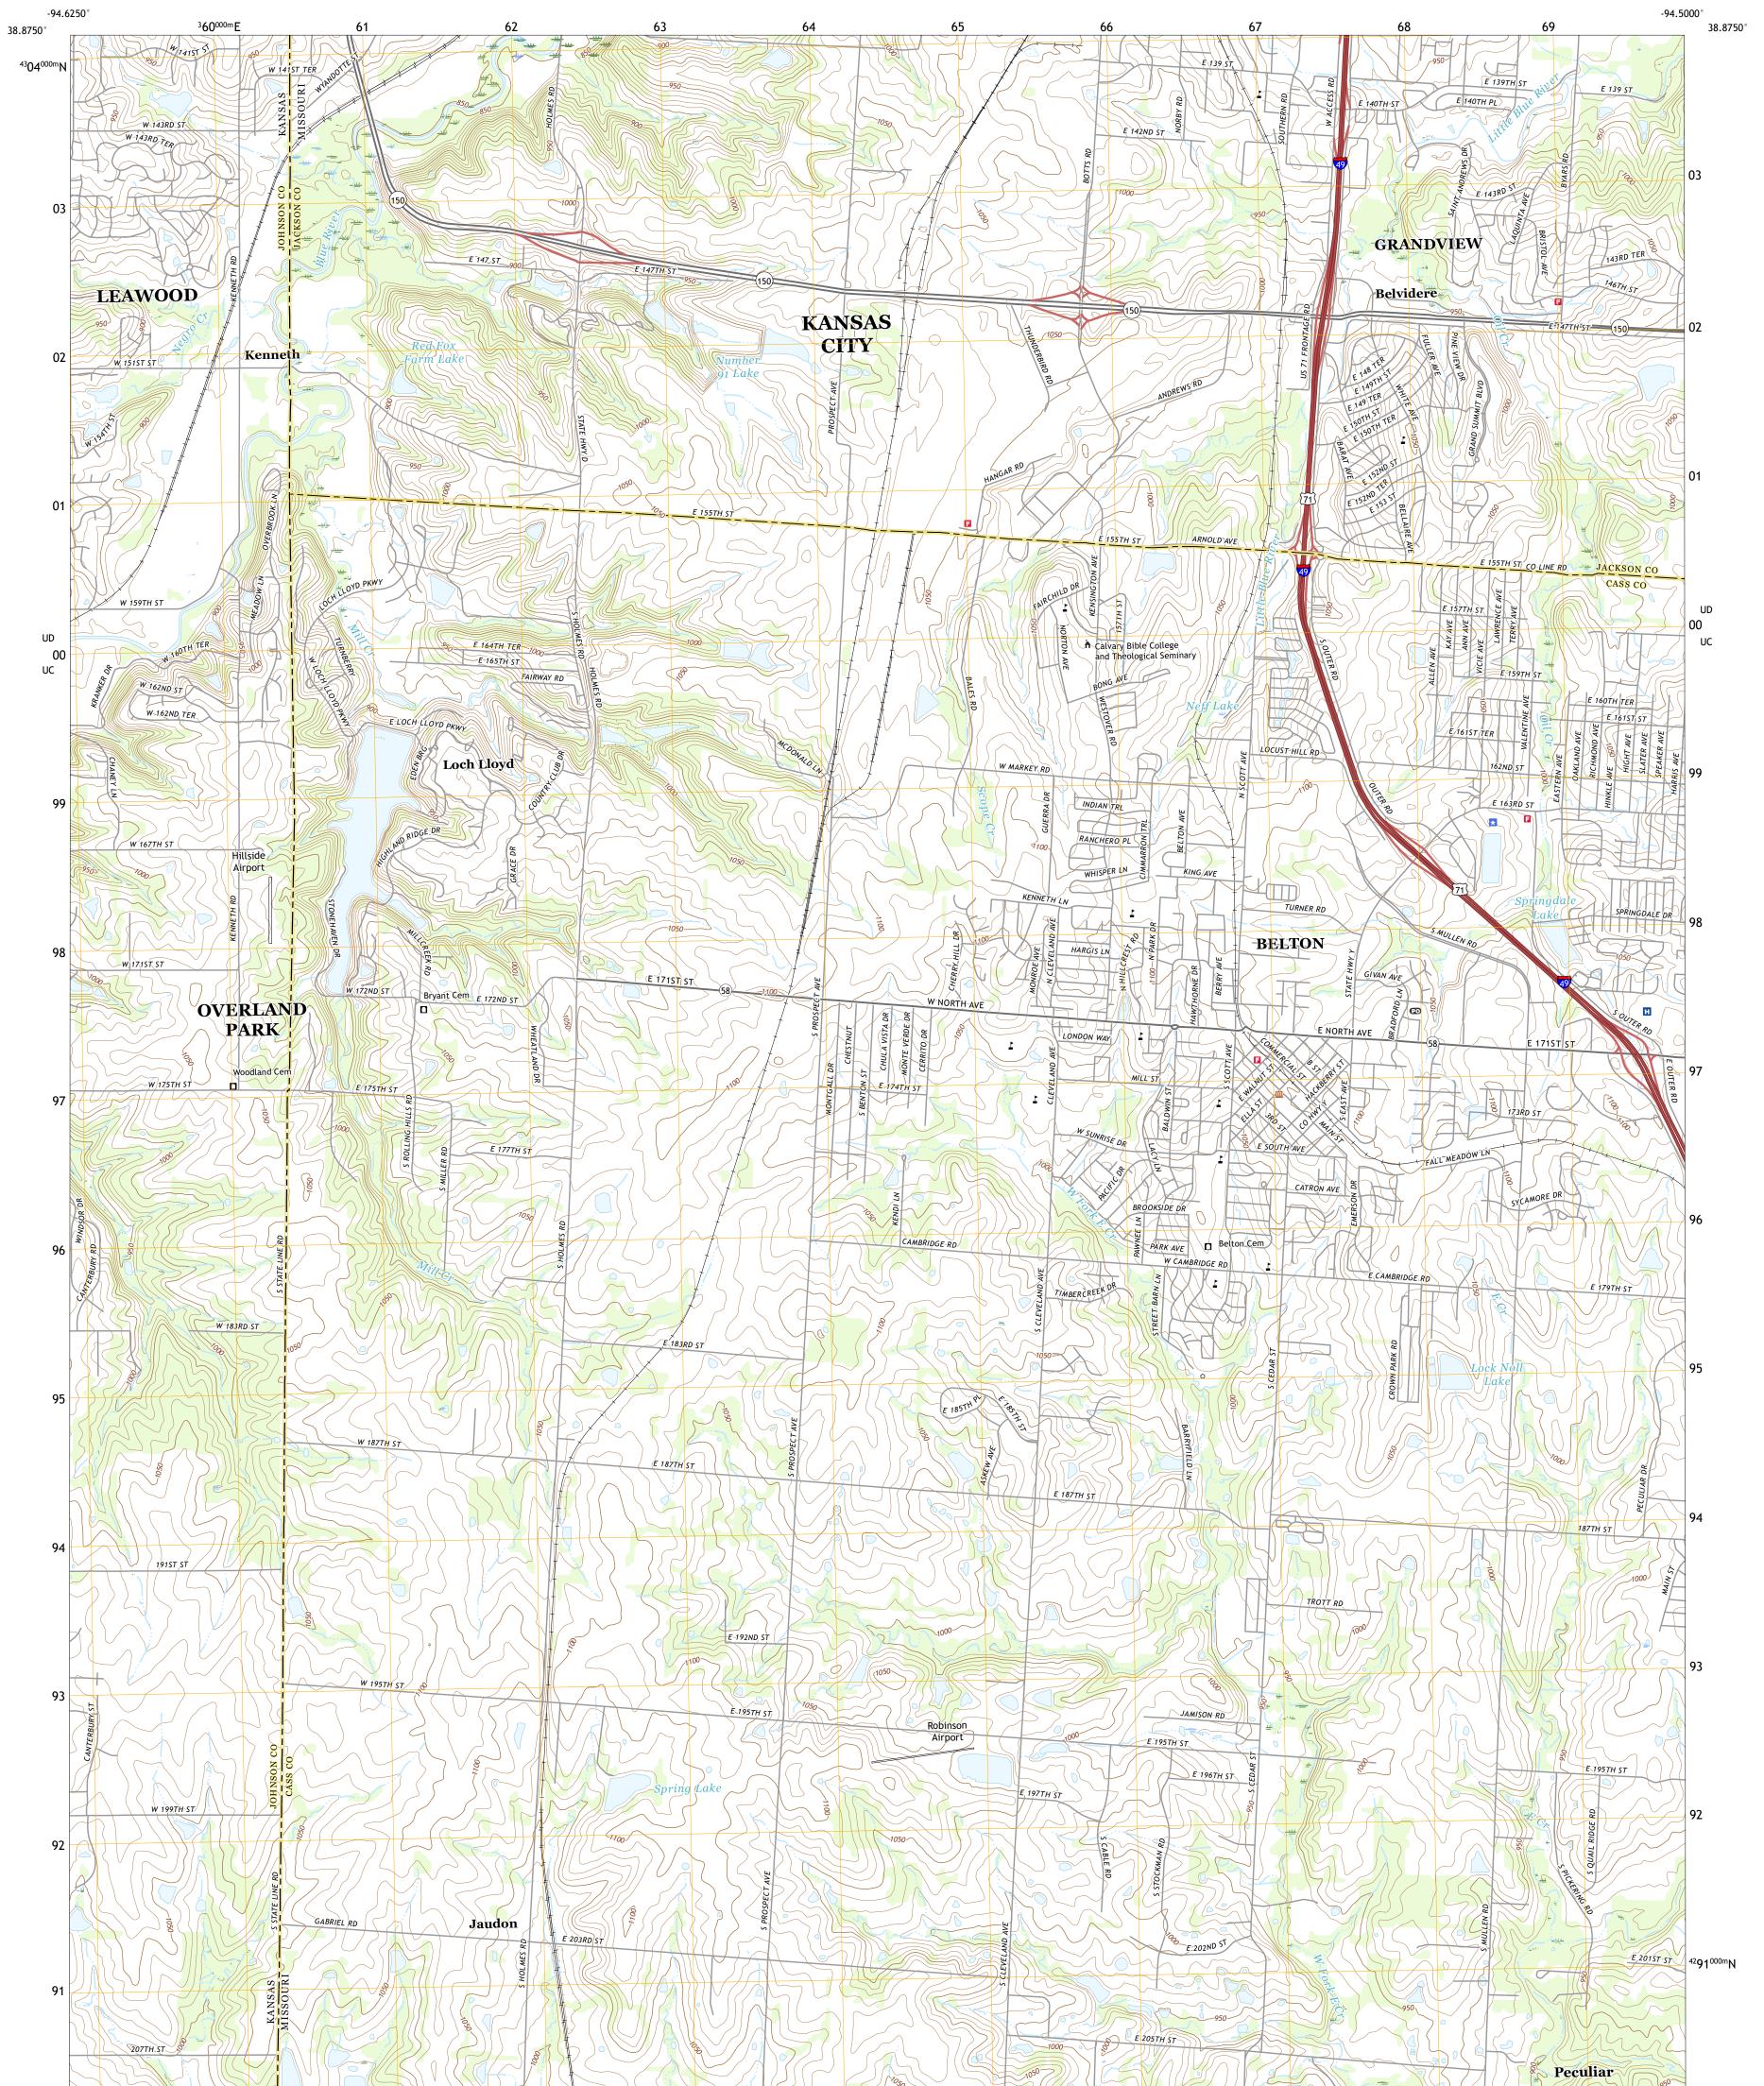

## U.S. DEPARTMENT OF THE INTERIOR U.S. GEOLOGICAL SURVEY

BELTON QUADRANGLE MISSOURI - KANSAS 7.5-MINUTE SERIES

Produced by the United States Geological Survey North American Datum of 1983 (NAD83) World Geodetic System of 1984 (WGS84). Projection and 1 000-meter grid: Universal Transverse Mercator, Zone 15S This map is not a legal document. Boundaries may be generalized for this map scale. Private lands within government reservations may not be shown. Obtain permission before entering private lands.