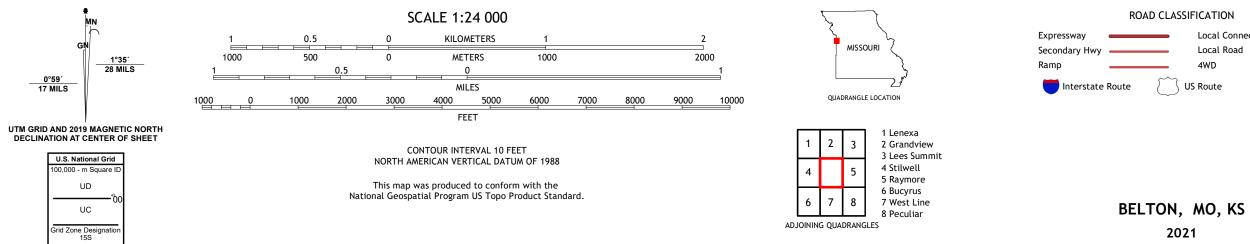

## U.S. DEPARTMENT OF THE INTERIOR U.S. GEOLOGICAL SURVEY

BELTON QUADRANGLE MISSOURI - KANSAS 7.5-MINUTE SERIES

Produced by the United States Geological Survey North American Datum of 1983 (NAD83) World Geodetic System of 1984 (WGS84). Projection and 1 000-meter grid: Universal Transverse Mercator, Zone 15S This map is not a legal document. Boundaries may be generalized for this map scale. Private lands within government reservations may not be shown. Obtain permission before entering private lands.