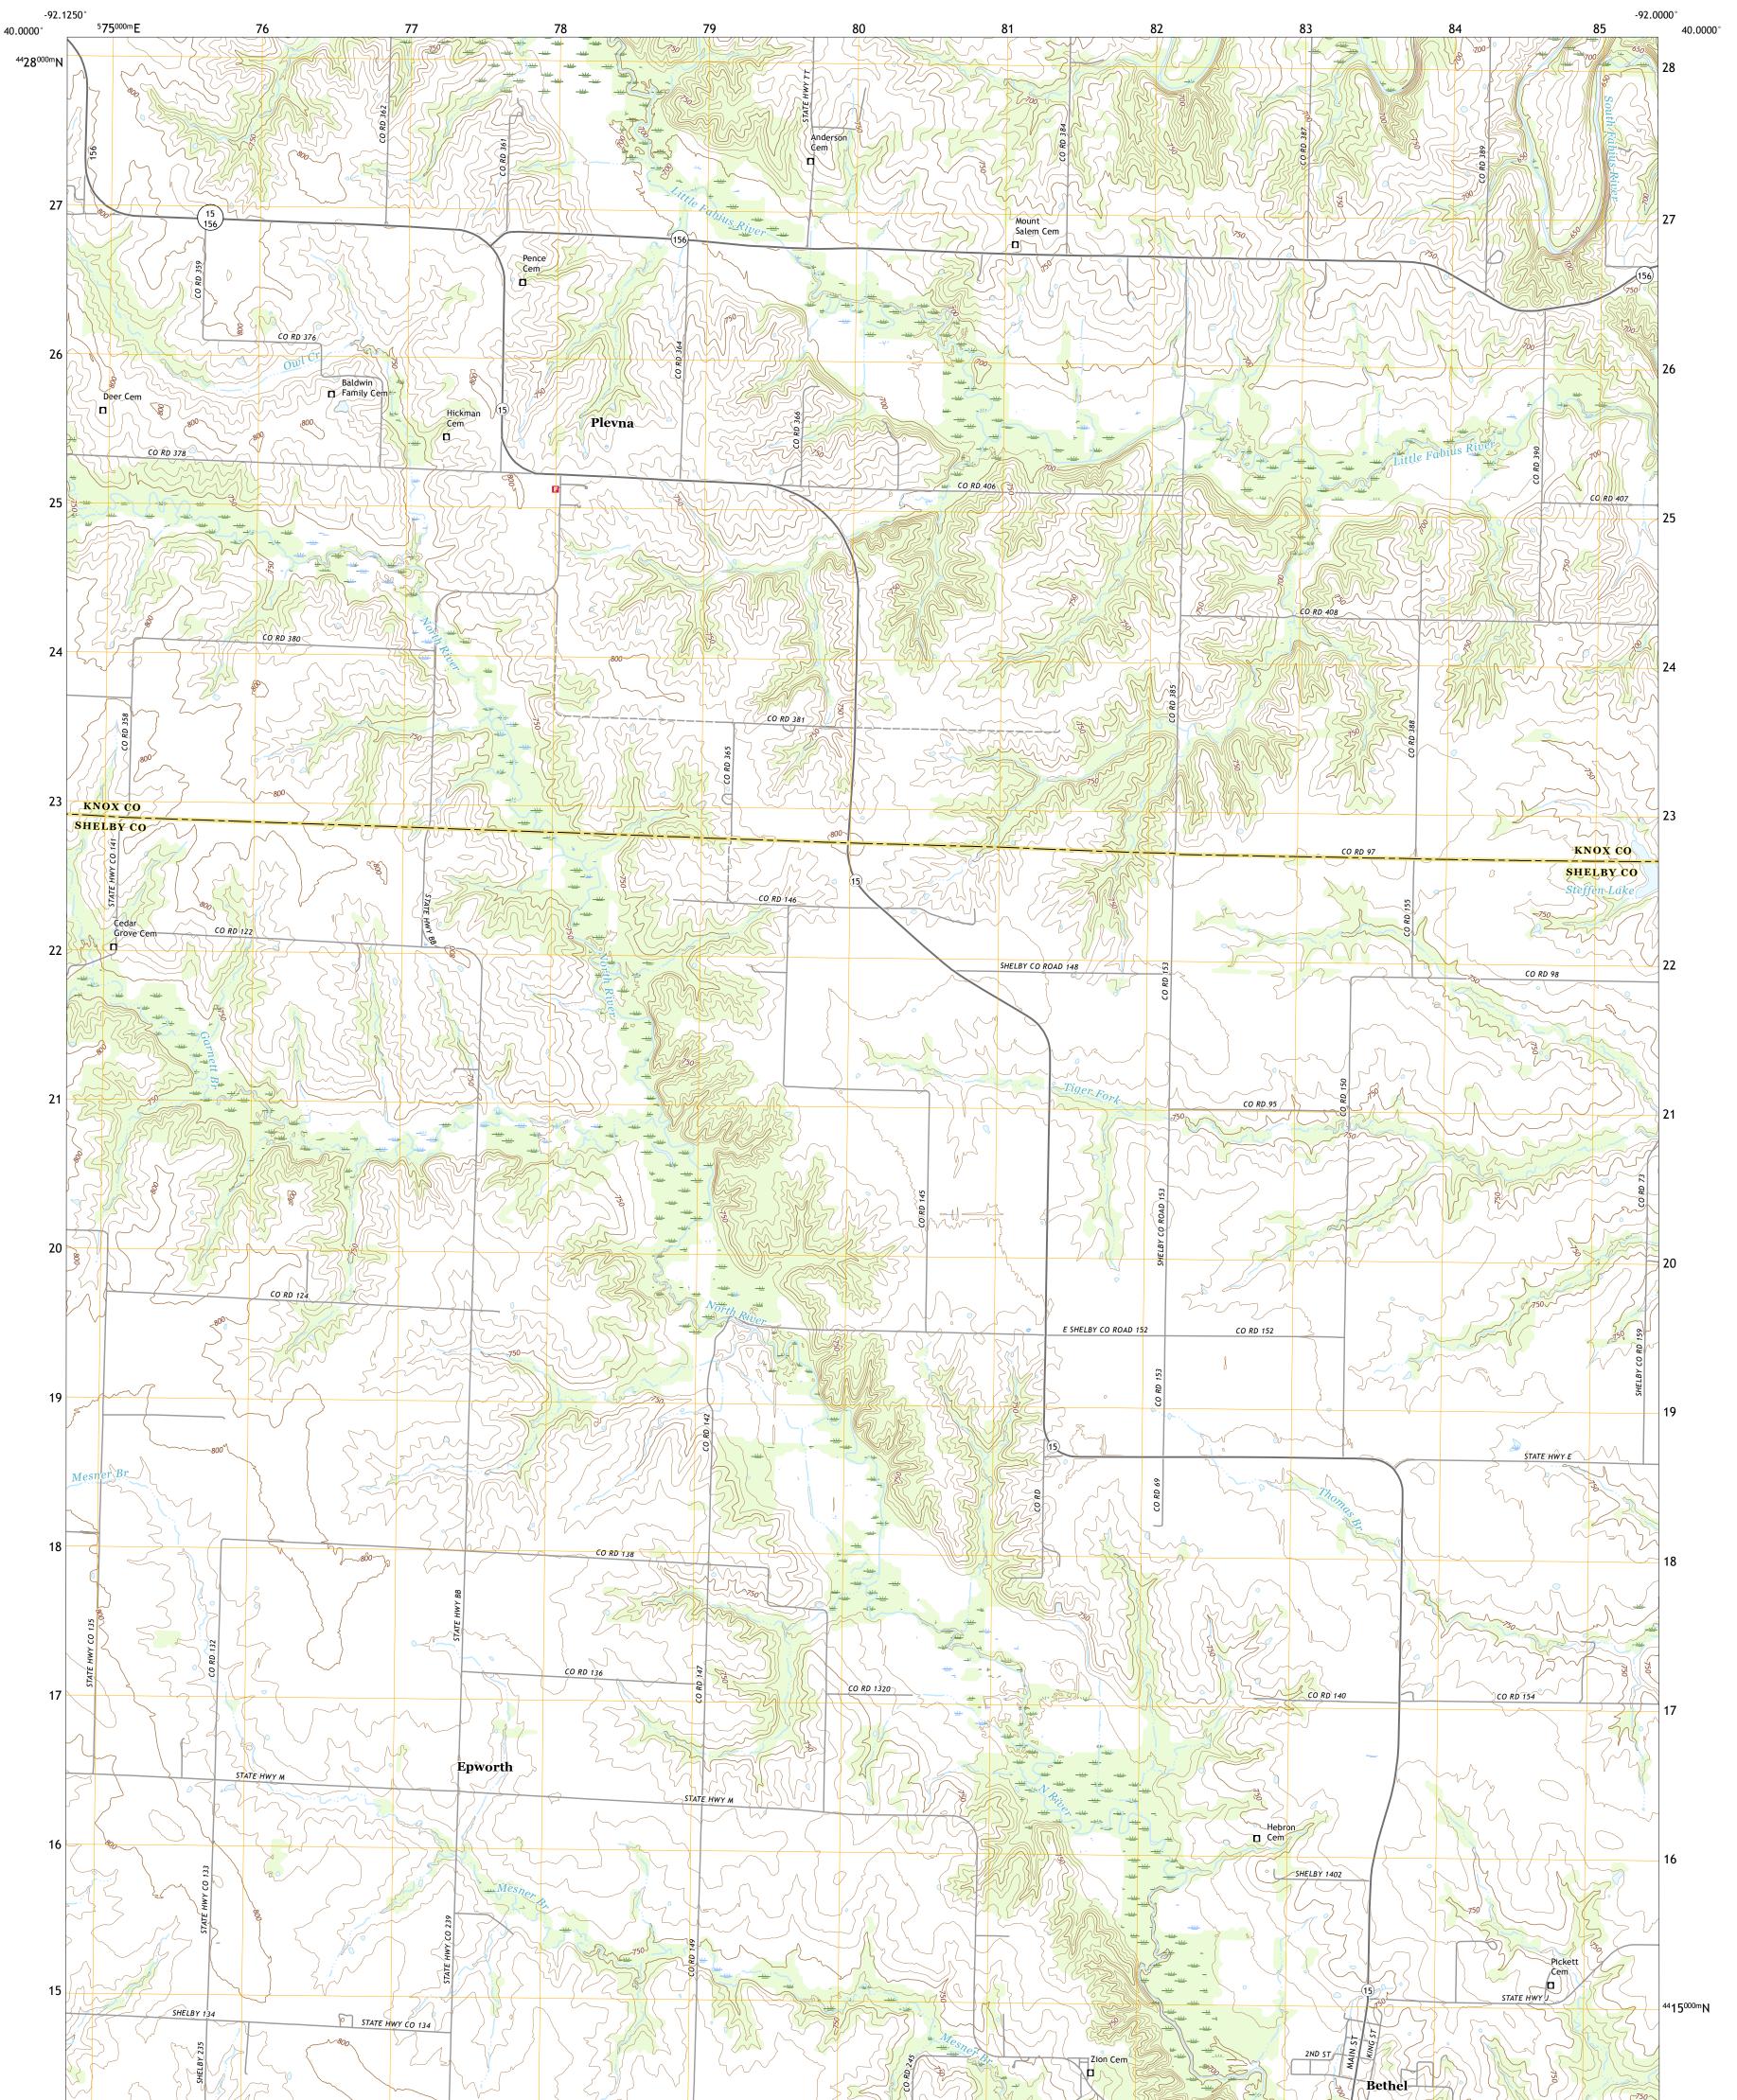

## U.S. DEPARTMENT OF THE INTERIOR U.S. GEOLOGICAL SURVEY

BETHEL QUADRANGLE MISSOURI 7.5-MINUTE SERIES

Produced by the United States Geological Survey North American Datum of 1983 (NAD83) World Geodetic System of 1984 (WGS84). Projection and 1 000-meter grid:Universal Transverse Mercator, Zone 15S This map is not a legal document. Boundaries may be generalized for this map scale. Private lands within government reservations may not be shown. Obtain permission before entering private lands.

Imagery..... Roads..... Names..... ......NAIP, June 2016 - July 2016 ......U.S. Census Bureau, 2016 .....GNIS, 1980 - 2017 

 National
 Hydrography
 Dataset, 2002 - 2014

 Contours
 National
 Elevation
 Dataset, 2016

 Boundaries
 Multiple sources; see metadata file 2014 - 2016
 Public
 Land
 Survey
 System

 Wetlands
 FWS
 National
 Wetlands
 Inventory
 1983 - 1984

## NSN. 7643016373692 NGA REF NO. US GS X 24 K 3537

\_\_\_\_

State Route