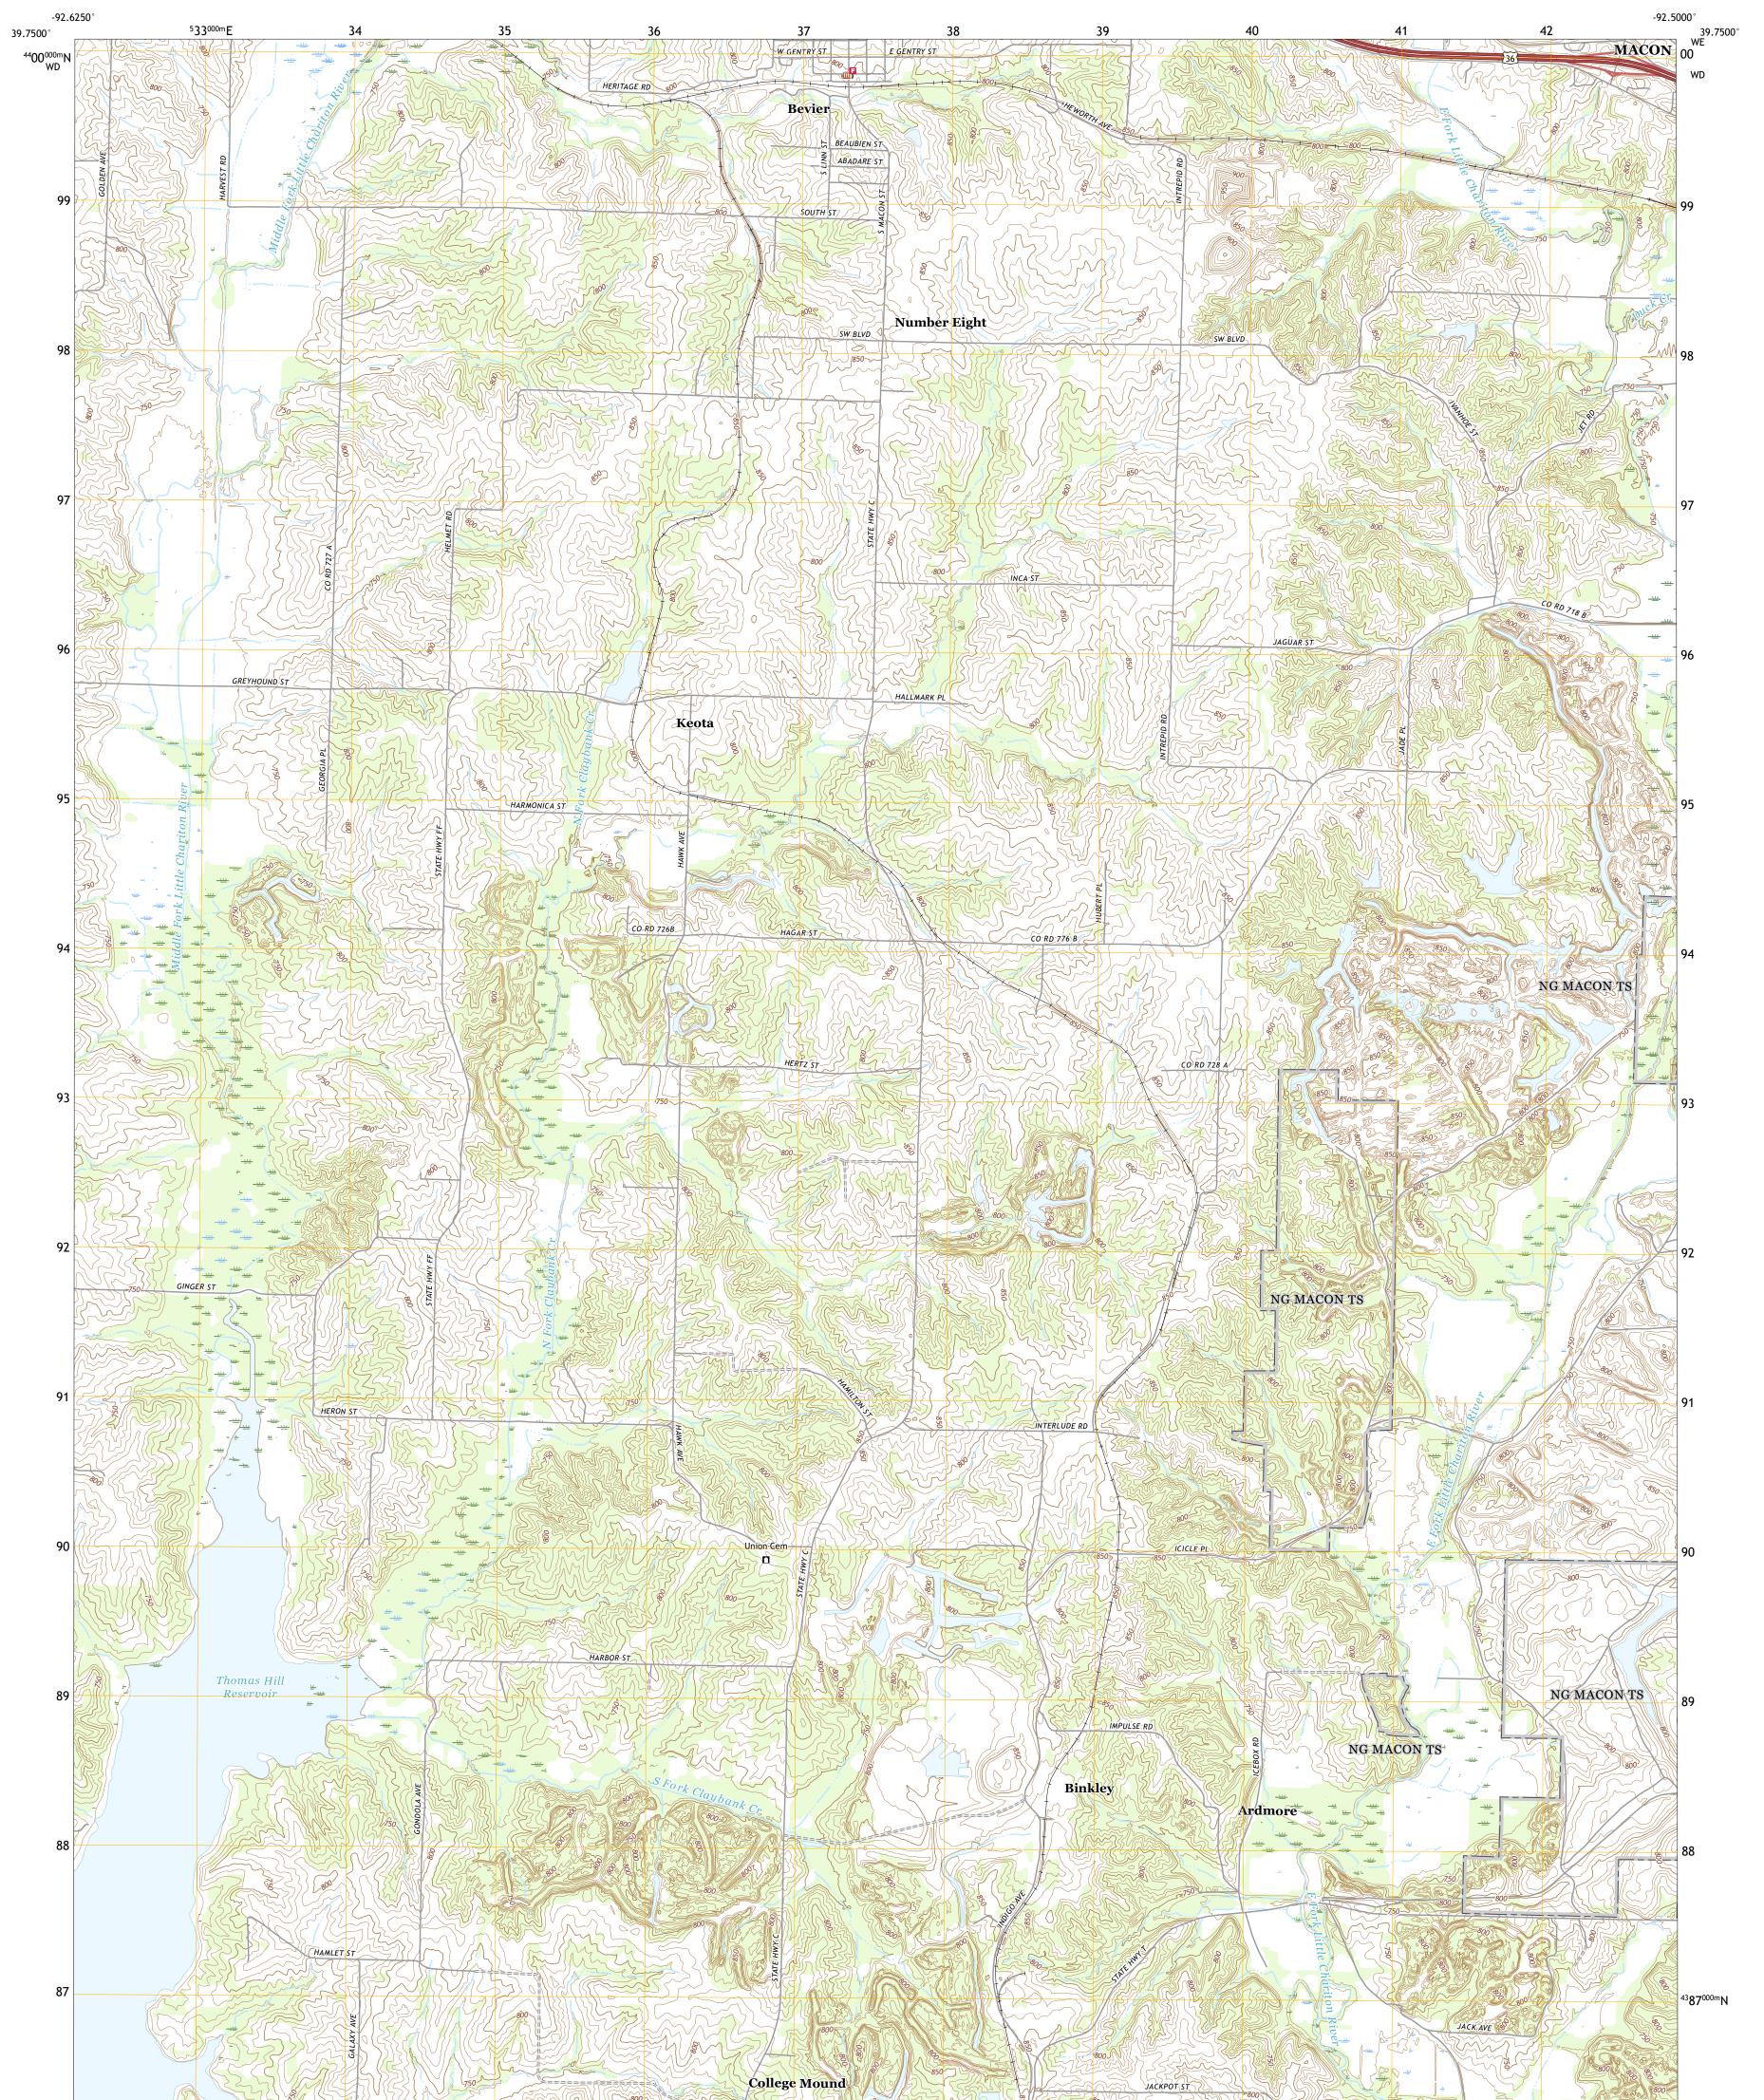

## U.S. DEPARTMENT OF THE INTERIOR U.S. GEOLOGICAL SURVEY

BEVIER SOUTH QUADRANGLE MISSOURI - MACON COUNTY 7.5-MINUTE SERIES

Produced by the United States Geological Survey North American Datum of 1983 (NAD83) World Geodetic System of 1984 (WGS84). Projection and 1 000-meter grid:Universal Transverse Mercator, Zone 15S This map is not a legal document. Boundaries may be generalized for this map scale. Private lands within government reservations may not be shown. Obtain permission before entering private lands.

 Imagery......NAIP, June 2020 - June 2020

 Roads......NAIP, June 2020 - June 2020

 Roads......Naional Bureau, 2016

 Names......GNIS, 1980 - 2021

 Hydrography......GNIS, 1980 - 2021

 Hydrography......National Hydrography Dataset, 2002 - 2018

 Contours......National Elevation Dataset, 2013

 Boundaries......Multiple sources; see metadata file 2018 - 2020

 Public Land Survey System.......BLM, 2020

 Wetlands......FWS National Wetlands Inventory Not Available