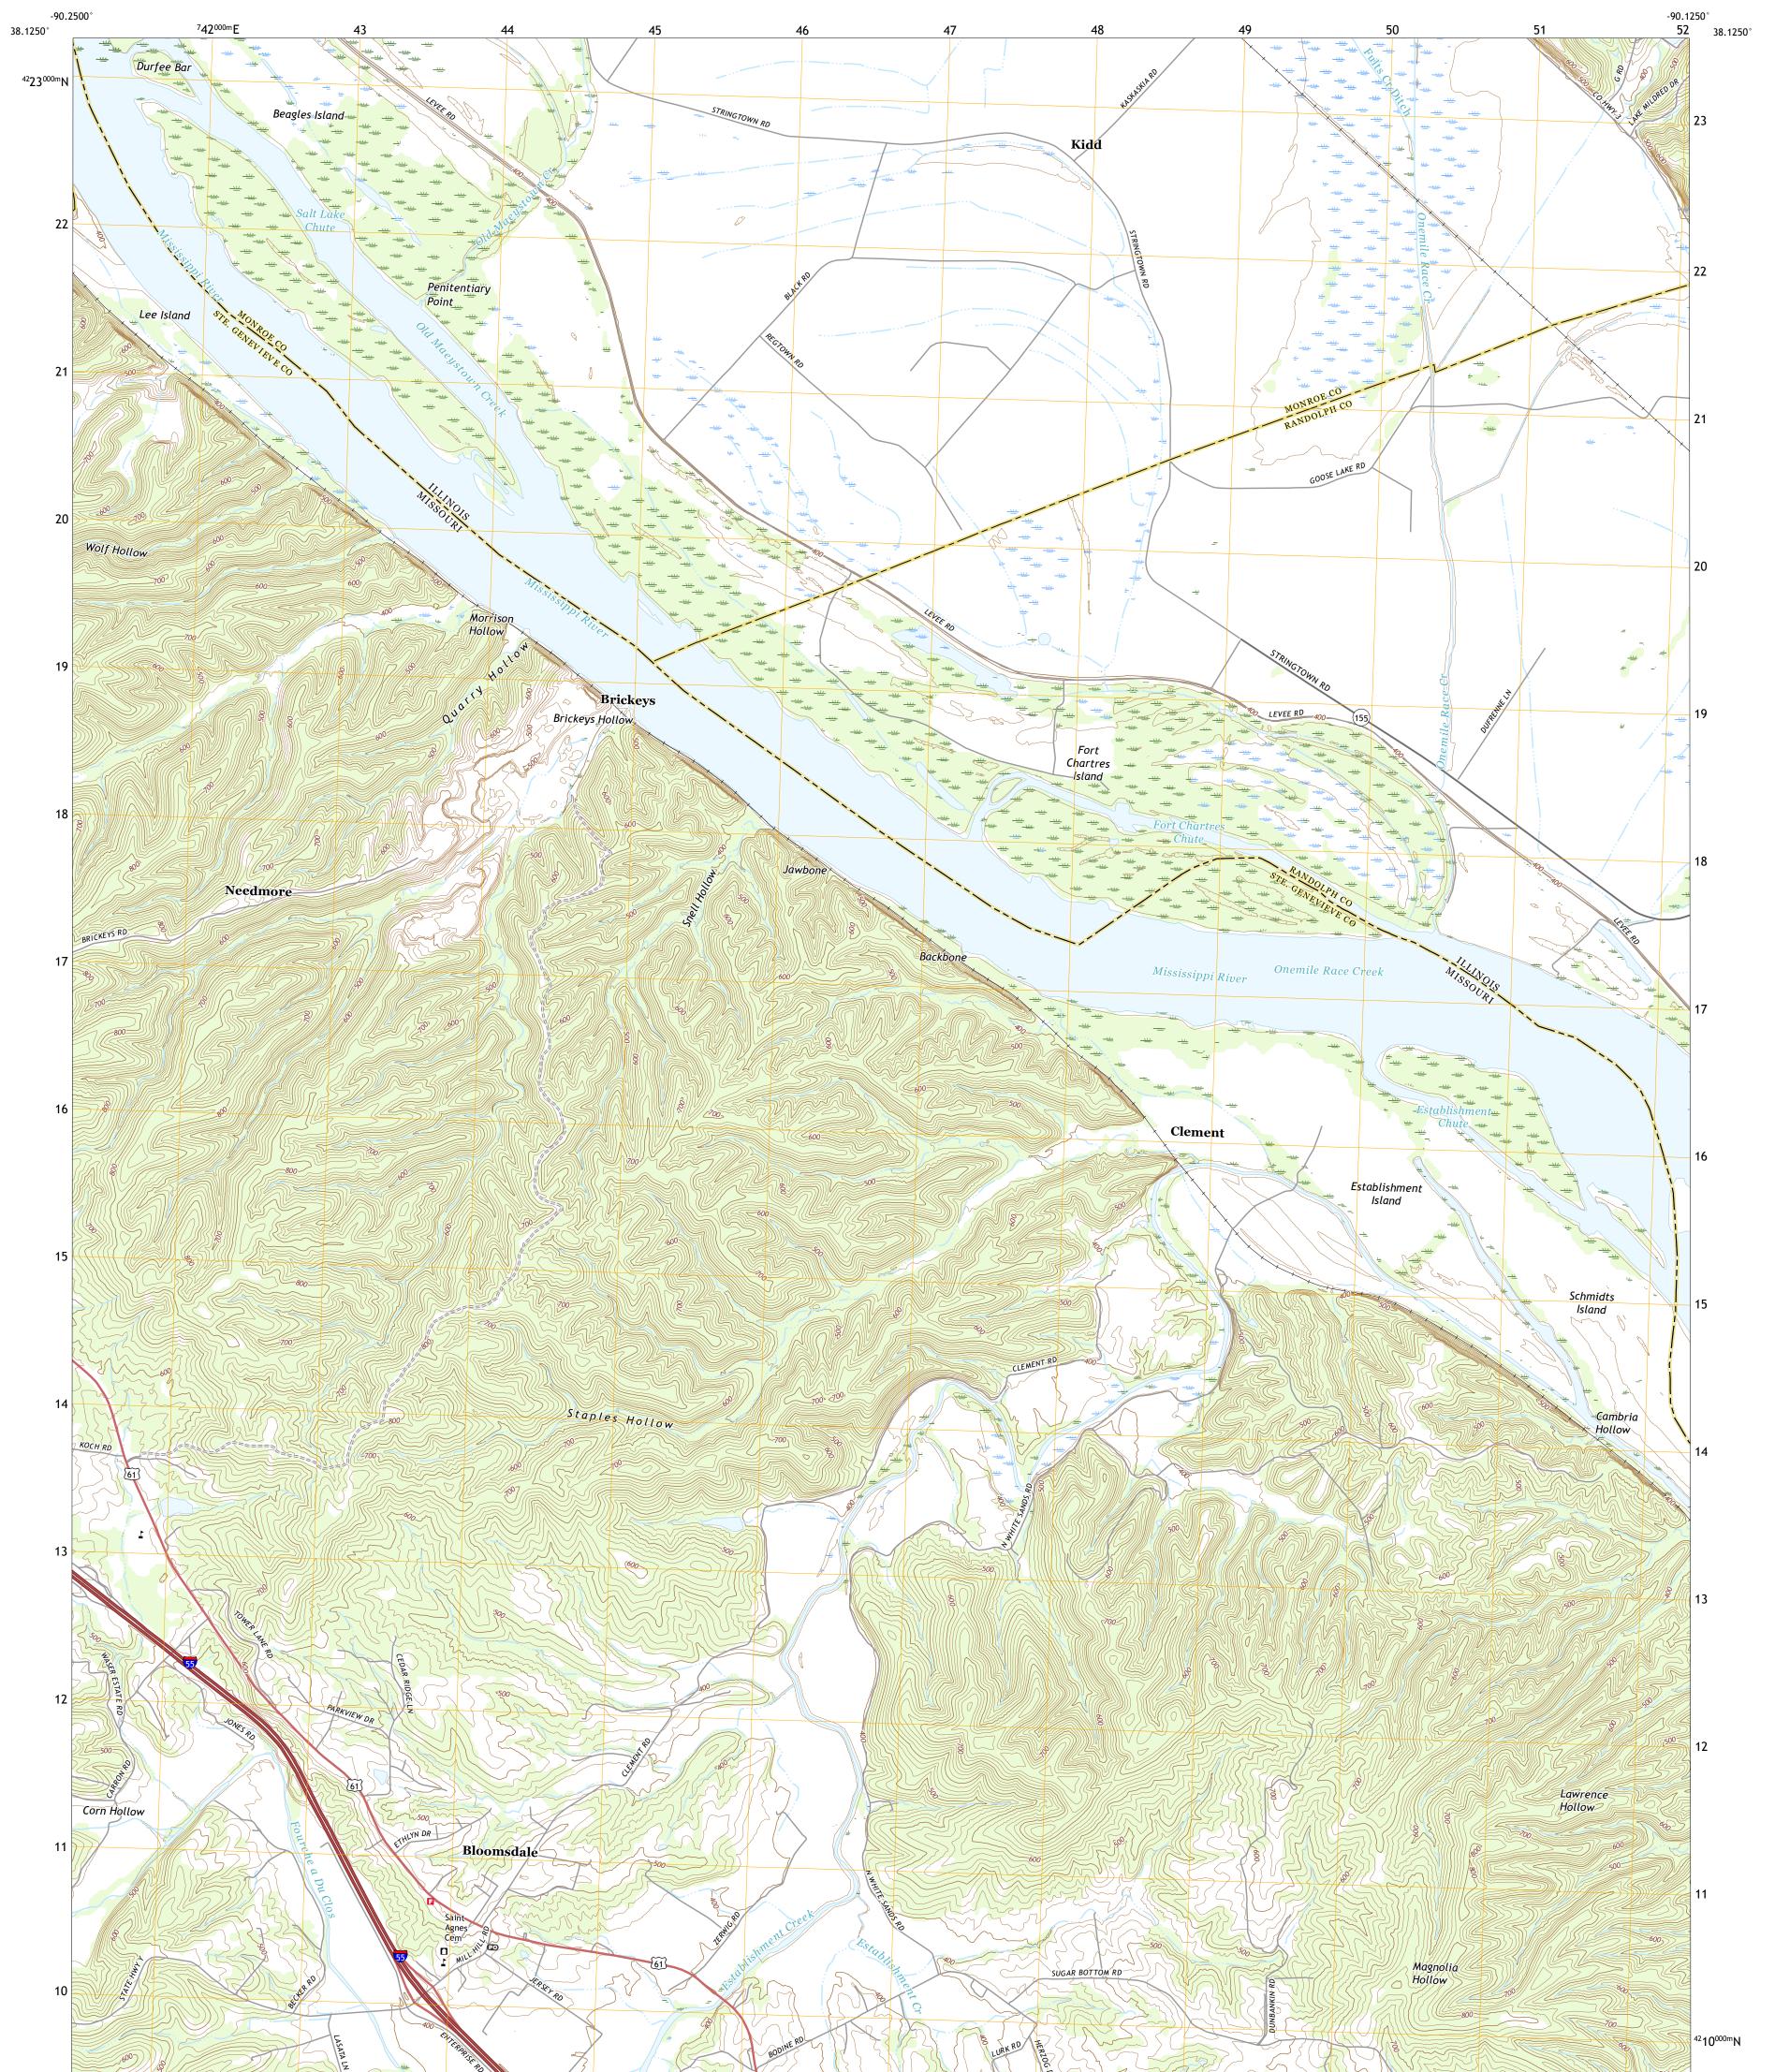

## U.S. DEPARTMENT OF THE INTERIOR U.S. GEOLOGICAL SURVEY

BLOOMSDALE QUADRANGLE MISSOURI - ILLINOIS 7.5-MINUTE SERIES

Produced by the United States Geological Survey North American Datum of 1983 (NAD83) World Geodetic System of 1984 (WGS84). Projection and 1 000-meter grid:Universal Transverse Mercator, Zone 155 This map is not a legal document. Boundaries may be generalized for this map scale. Private lands within government reservations may not be shown. Obtain permission before entering private lands.

Imagery......NAIP, August 2019 - July 2020 Roads......GNIS, 1980 - 2017 Names......GNIS, 1980 - 2020 Hydrography......GNIS, 1980 - 2020 Hydrography Dataset, 2002 - 2018 Contours.....National Hydrography Dataset, 2002 - 2018 Contours.....National Elevation Dataset, 2011 Boundaries......Multiple sources; see metadata file 2018 - 2019 Public Land Survey System.......BLM, 2020 - 2020 Wetlands.....FWS National Wetlands Inventory Not Available