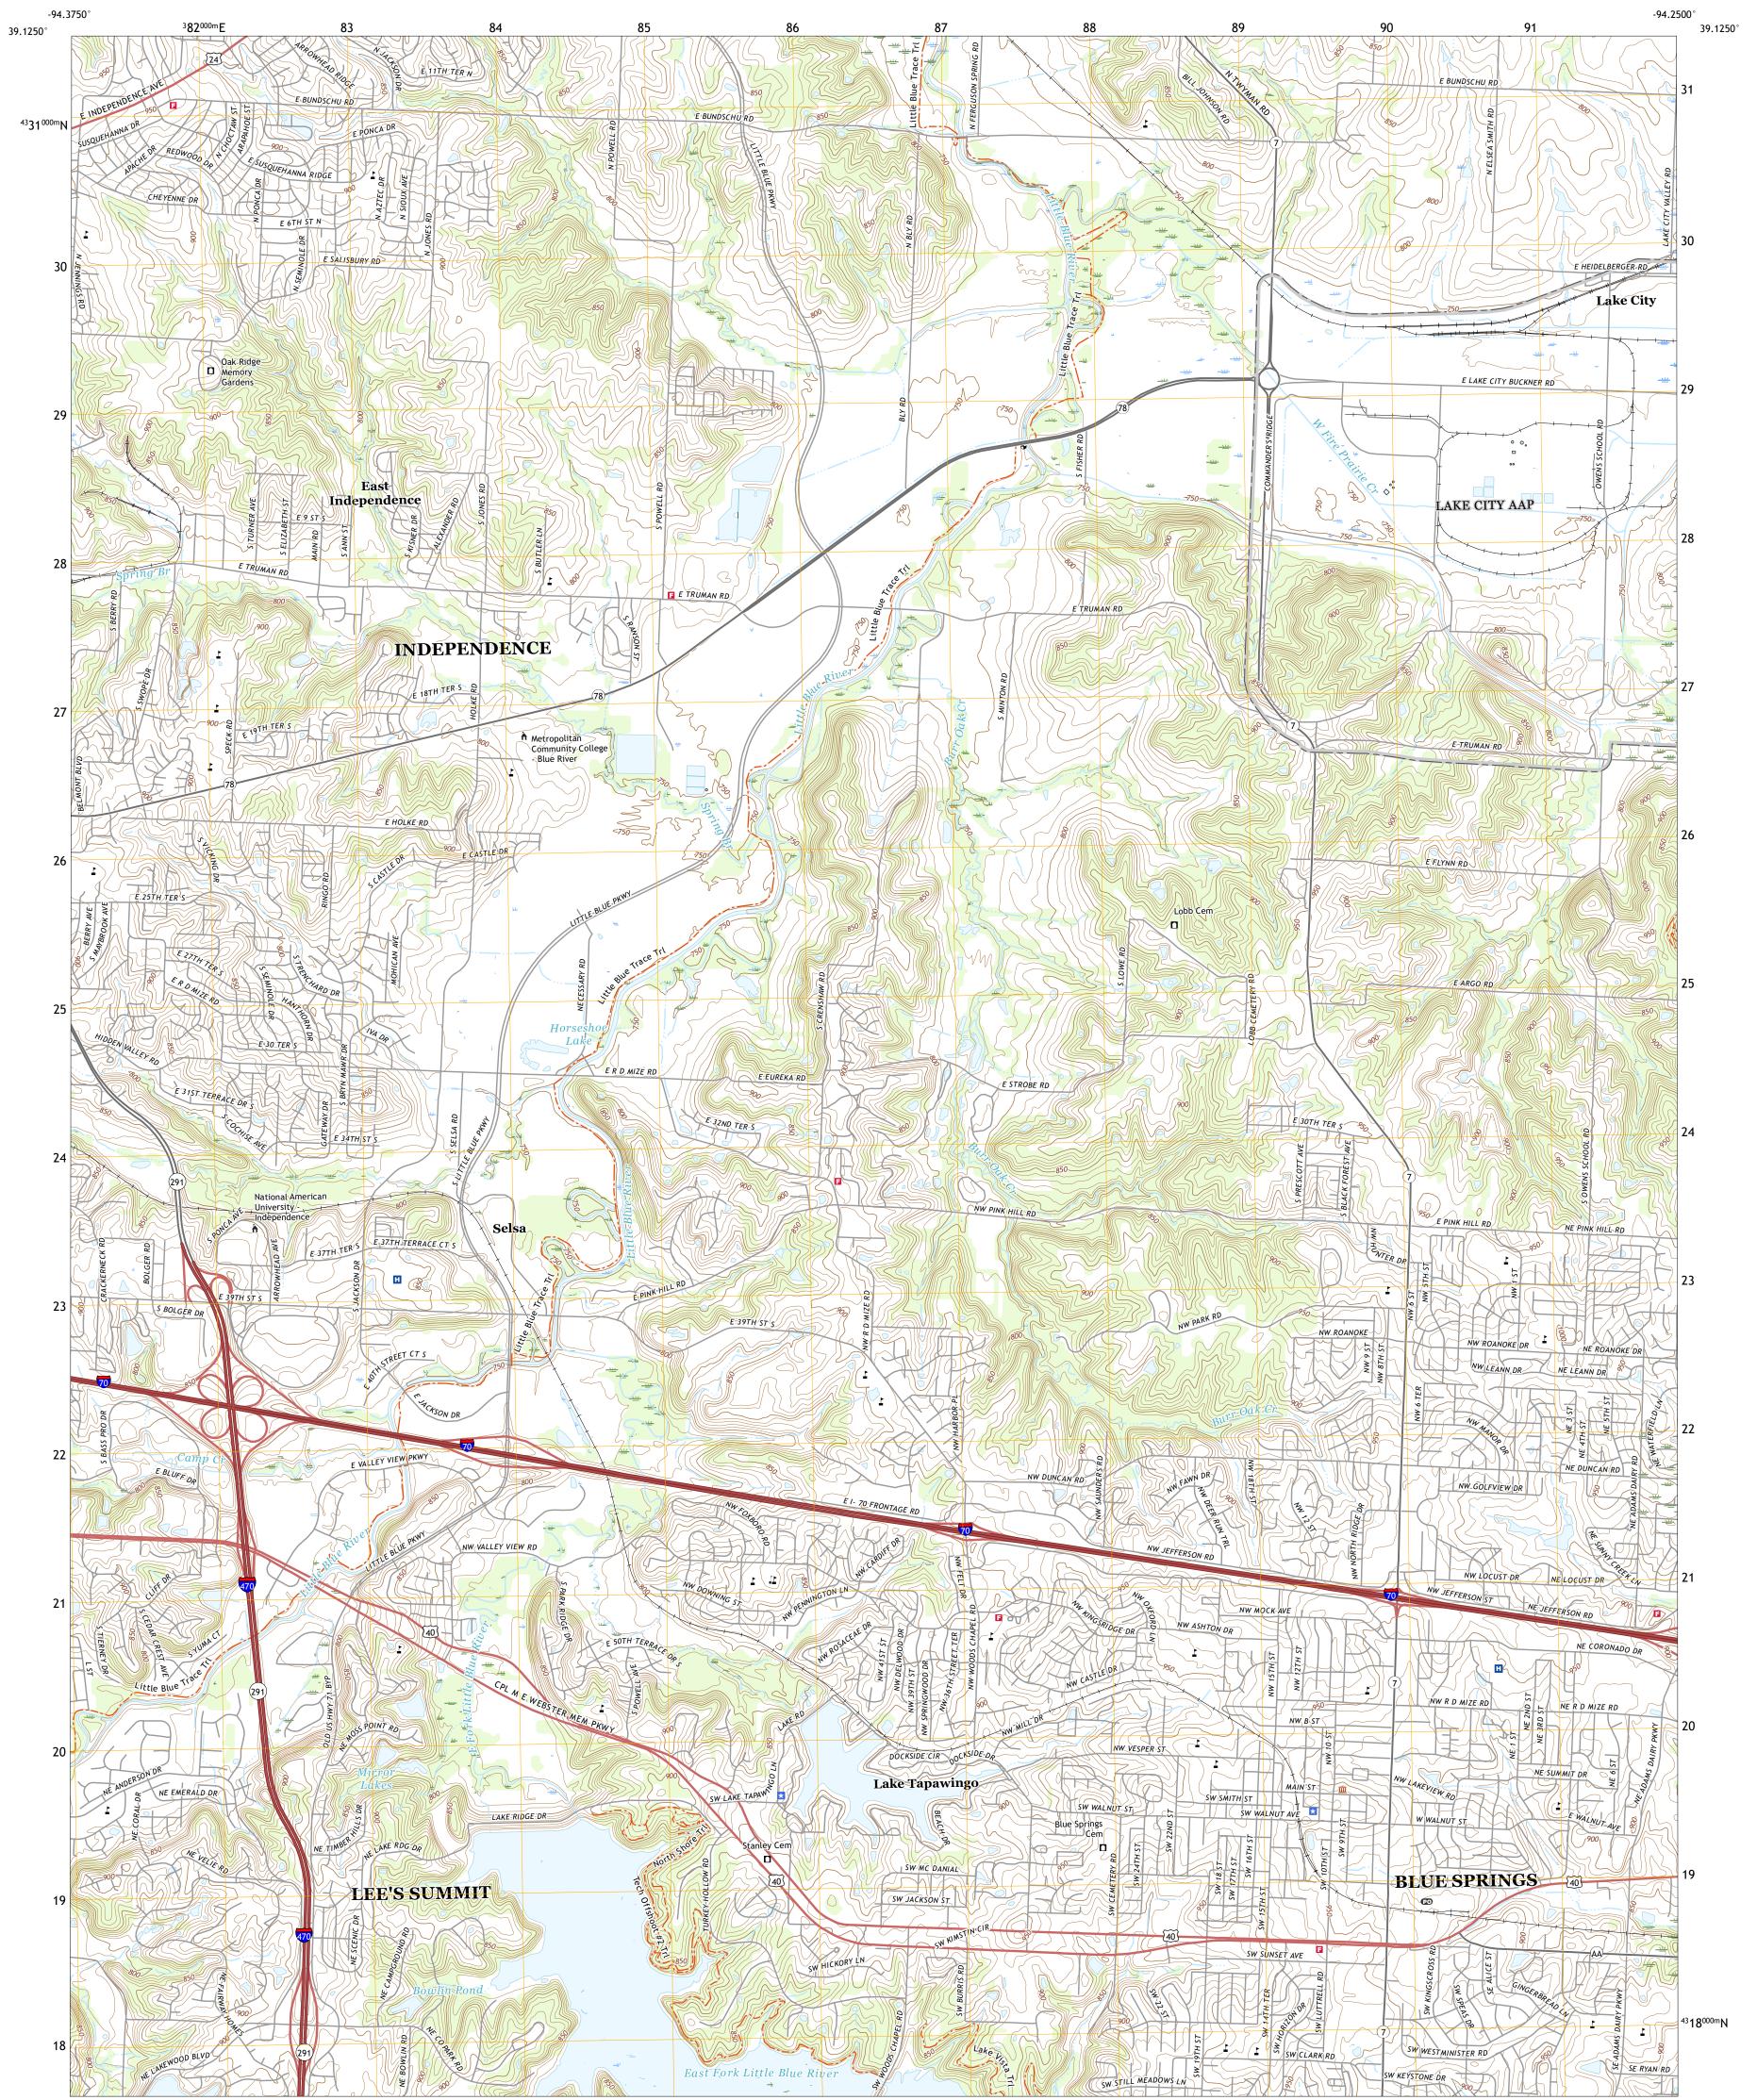

## U.S. DEPARTMENT OF THE INTERIOR U.S. GEOLOGICAL SURVEY

BLUE SPRINGS QUADRANGLE MISSOURI - JACKSON COUNTY 7.5-MINUTE SERIES

Produced by the United States Geological Survey North American Datum of 1983 (NAD83) World Geodetic System of 1984 (WGS84). Projection and 1 000-meter grid: Universal Transverse Mercator, Zone 15S This map is not a legal document. Boundaries may be generalized for this map scale. Private lands within government reservations may not be shown. Obtain permission before entering private lands.