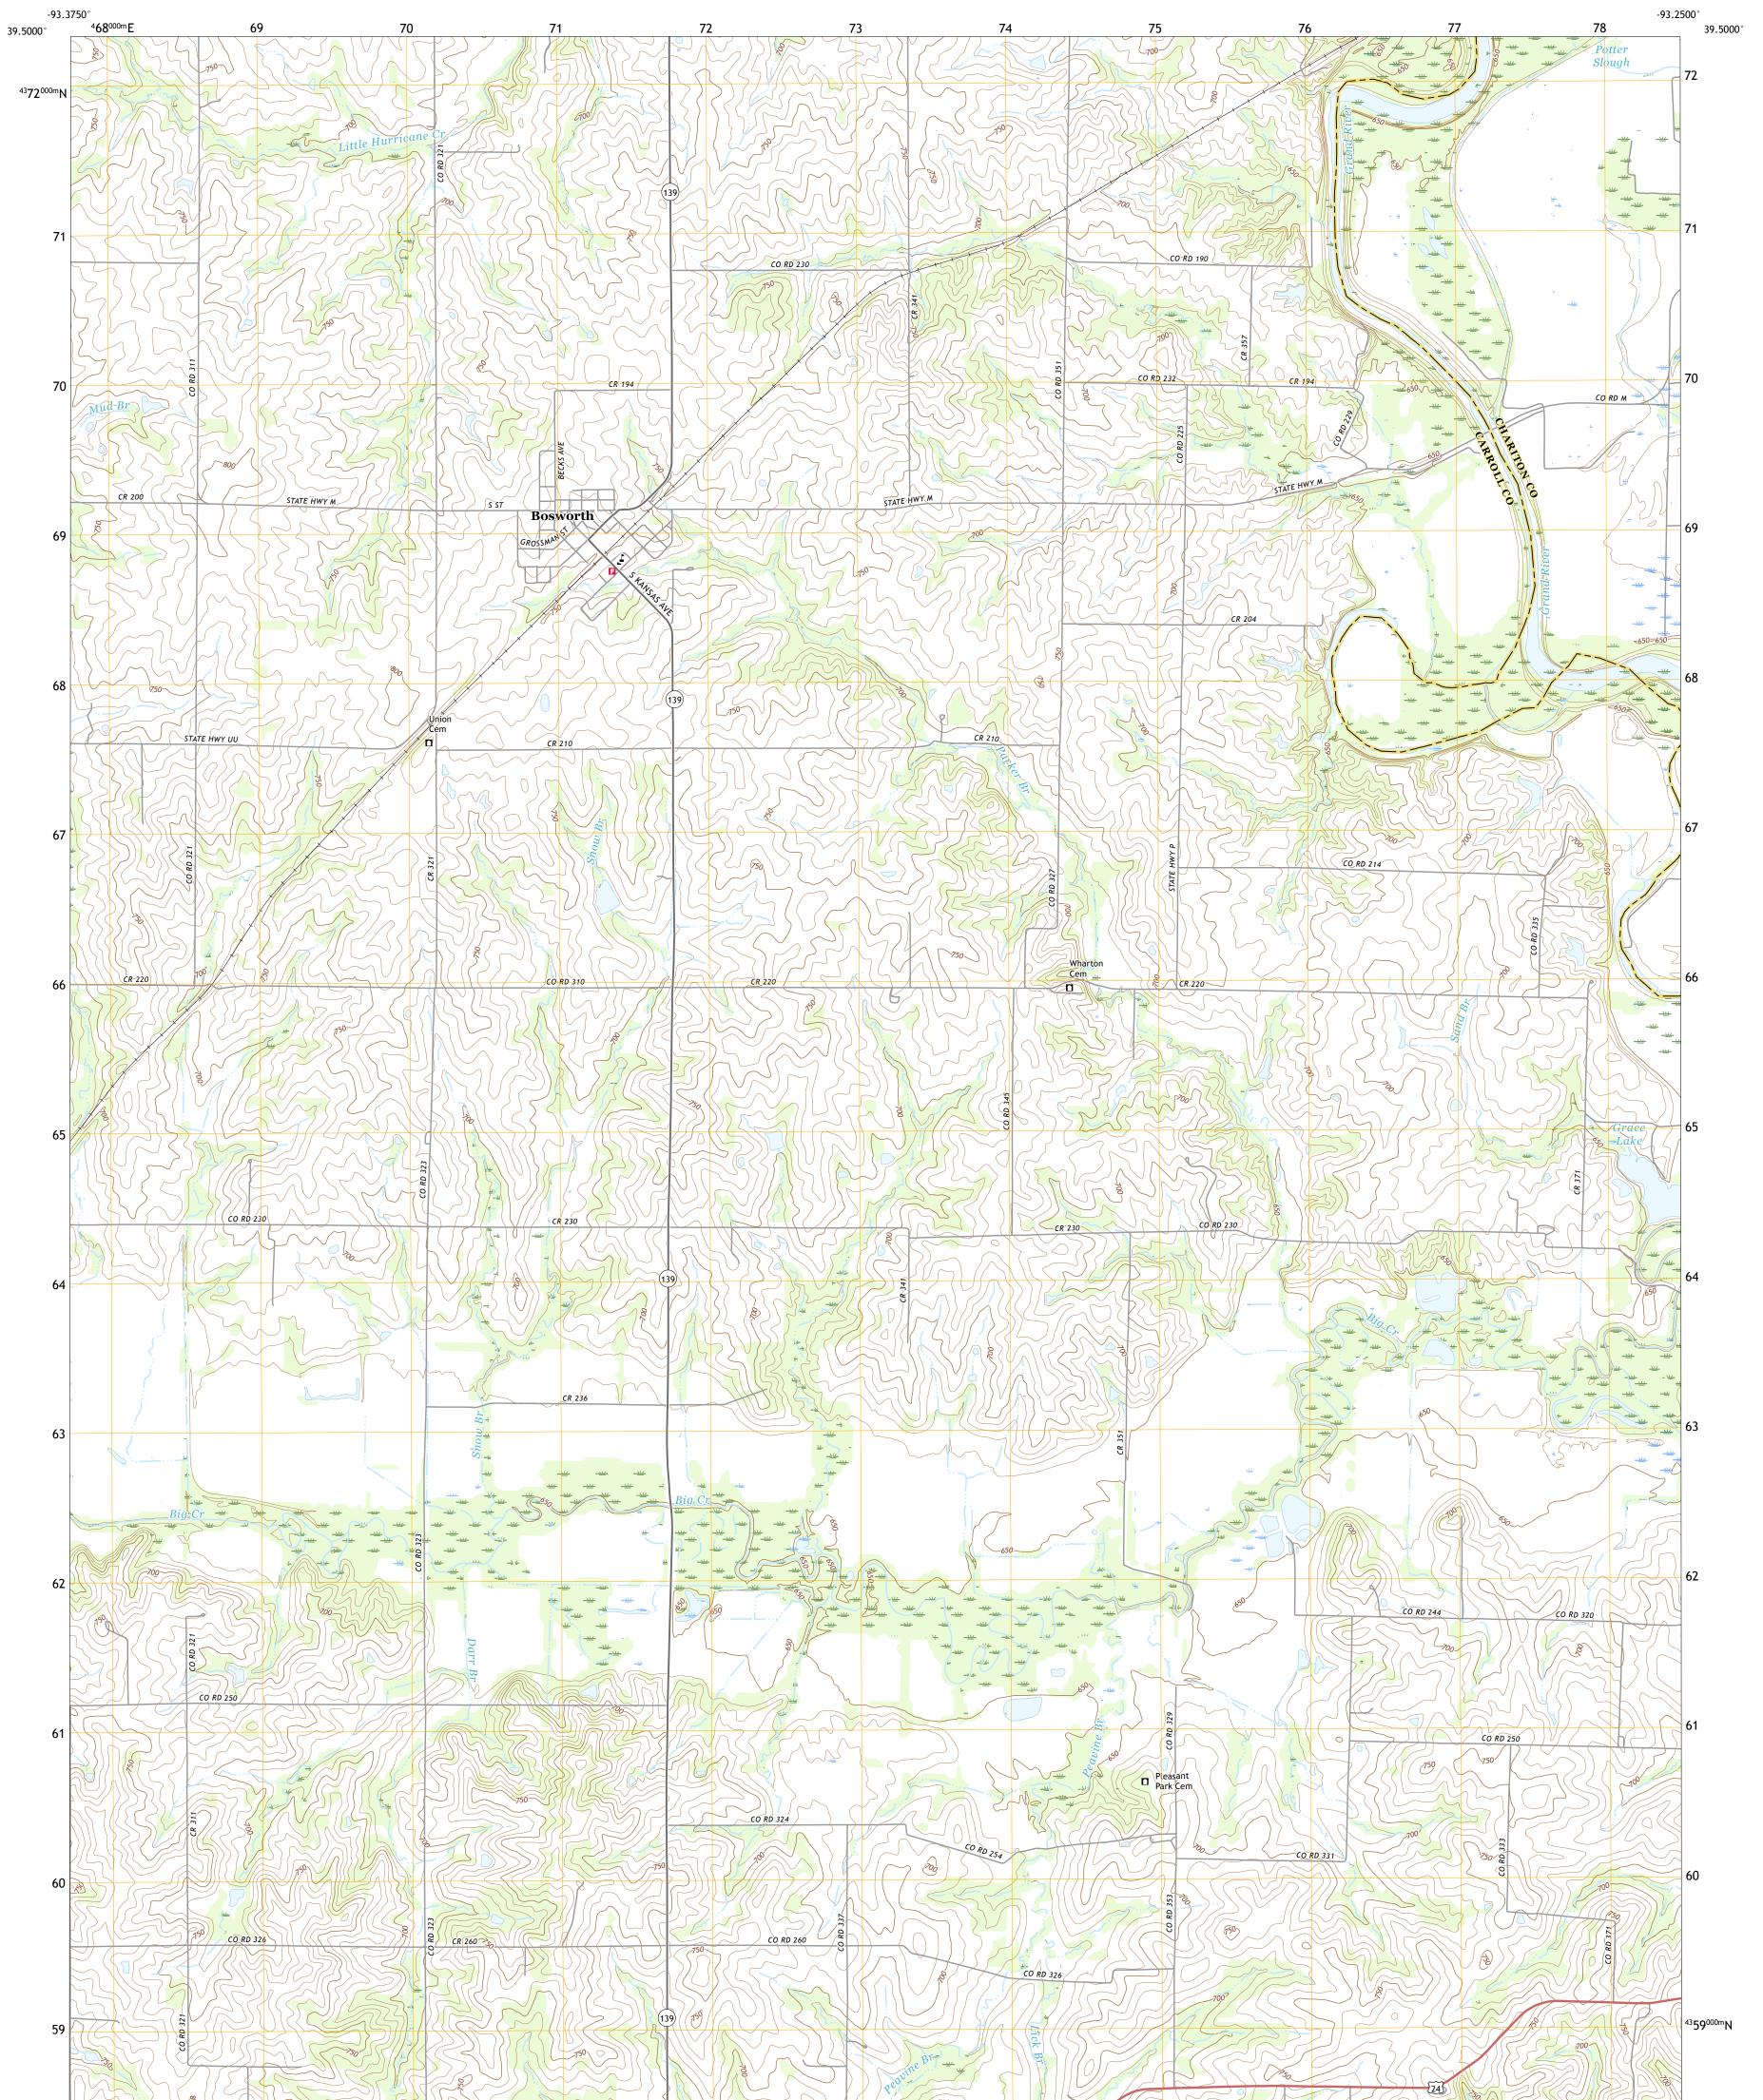

## U.S. DEPARTMENT OF THE INTERIOR U.S. GEOLOGICAL SURVEY

BOSWORTH QUADRANGLE MISSOURI 7.5-MINUTE SERIES

Produced by the United States Geological Survey North American Datum of 1983 (NAD83) World Geodetic System of 1984 (WGS84). Projection and 1 000-meter grid:Universal Transverse Mercator, Zone 15S This map is not a legal document. Boundaries may be generalized for this map scale. Private lands within government reservations may not be shown. Obtain permission before entering private lands.

Imagery......NAIP, July 2016 - October2016Roads.....U.S.CensusBureau,2016Names......GNIS, 1980 - 2017Hydrography Dataset,2002 - 2016Hydrography.....NationalHydrography Dataset,2002 - 2016Contours.....NationalElevationDataset,2005Boundaries.....Multiplesources;seemetadatafile2014 -PublicLandSurveySystem......BLM,2017Wetlands......FWSNationalWetlandsInventory1983

## NSN. 7 6 4 3 0 1 6 3 7 3 7 2 1 NGA REF NO. US GS X 2 4 K 4 9 4 3