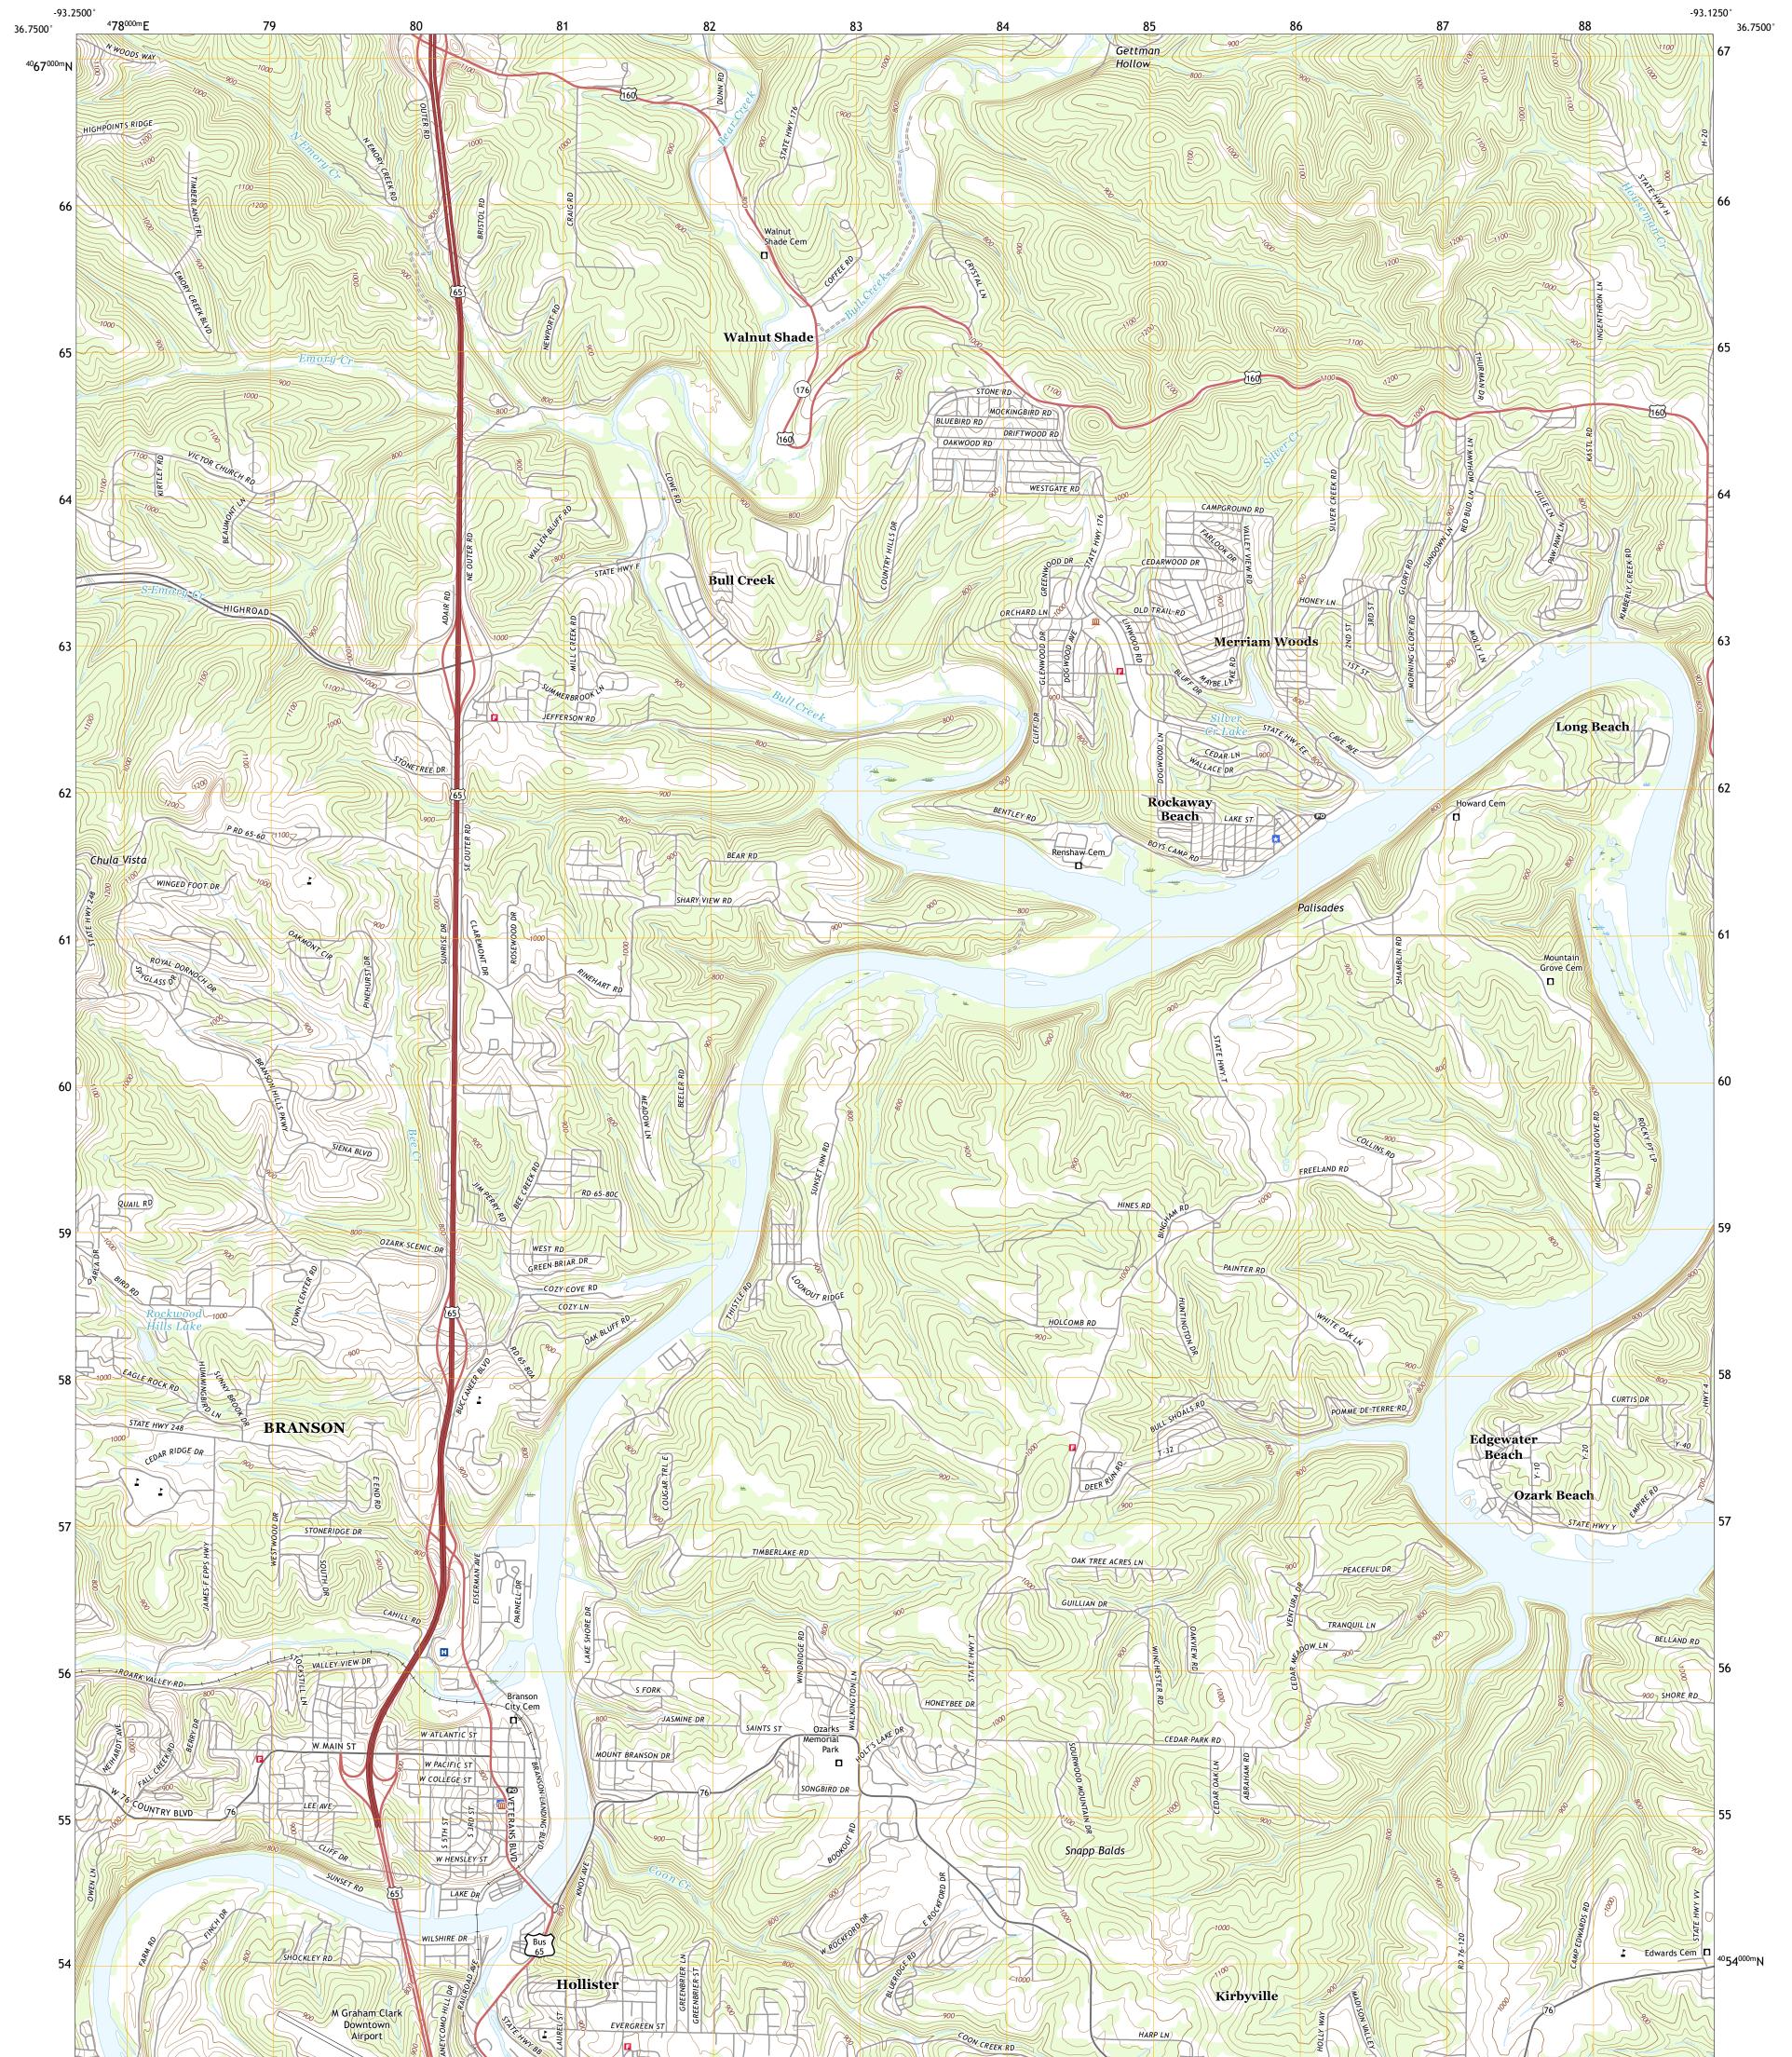

## U.S. DEPARTMENT OF THE INTERIOR U.S. GEOLOGICAL SURVEY









Produced by the United States Geological Survey North American Datum of 1983 (NAD83) World Geodetic System of 1984 (WGS84). Projection and 1 000-meter grid:Universal Transverse Mercator, Zone 15S This map is not a legal document. Boundaries may be generalized for this map scale. Private lands within government reservations may not be shown. Obtain permission before entering private lands.

lmagery..... Roads...... Names..... ......NAIP, July 2020 - July 2020 U.S. Census Bureau, 2016 ......GNIS, 1980 - 2020 Names......GNN, 1980 - 2020 Hydrography.....GNN, 1980 - 2020 Contours.....National Hydrography Dataset, 2001 - 2018 Contours.....National Elevation Dataset, 2005 Boundaries.....Multiple sources; see metadata file 2018 - 2019 Public Land Survey System......BLM, 2020 Wetlands......FWS