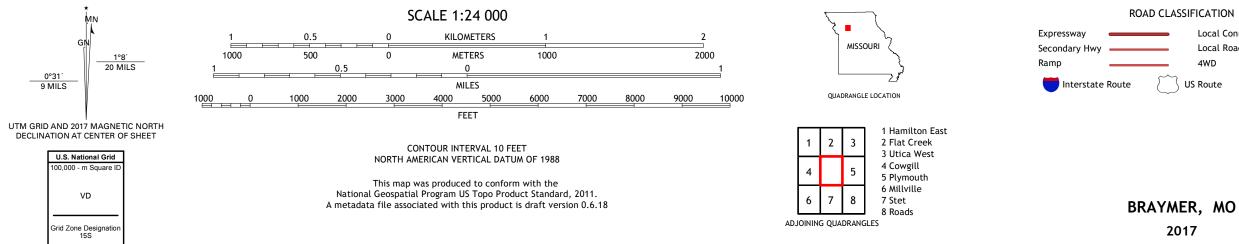

R





Produced by the United States Geological Survey North American Datum of 1983 (NAD83) World Geodetic System of 1984 (WGS84). Projection and 1 000-meter grid:Universal Transverse Mercator, Zone 155 This map is not a legal document. Boundaries may be generalized for this map scale. Private lands within government reservations may not be shown. Obtain permission before entering private lands.

Imagery..... Roads..... Names..... ......NAIP, June 2016 - October 2016 U.S. Census Bureau, 2016 ......GNIS, 1980 - 2017 .... Names.......GNN, 1980 - 2017 Hydrography.....GNN, 1980 - 2017 Contours.....National Hydrography Dataset, 2002 - 2016 Boundaries......Multiple sources; see metadata file 2014 - 2016 Public Land Survey System......BLM, 2017 Wetlands......FWS National Wetlands Inventory 1983



Local Connector Local Road \_\_\_\_ 4WD US Route State Route

81