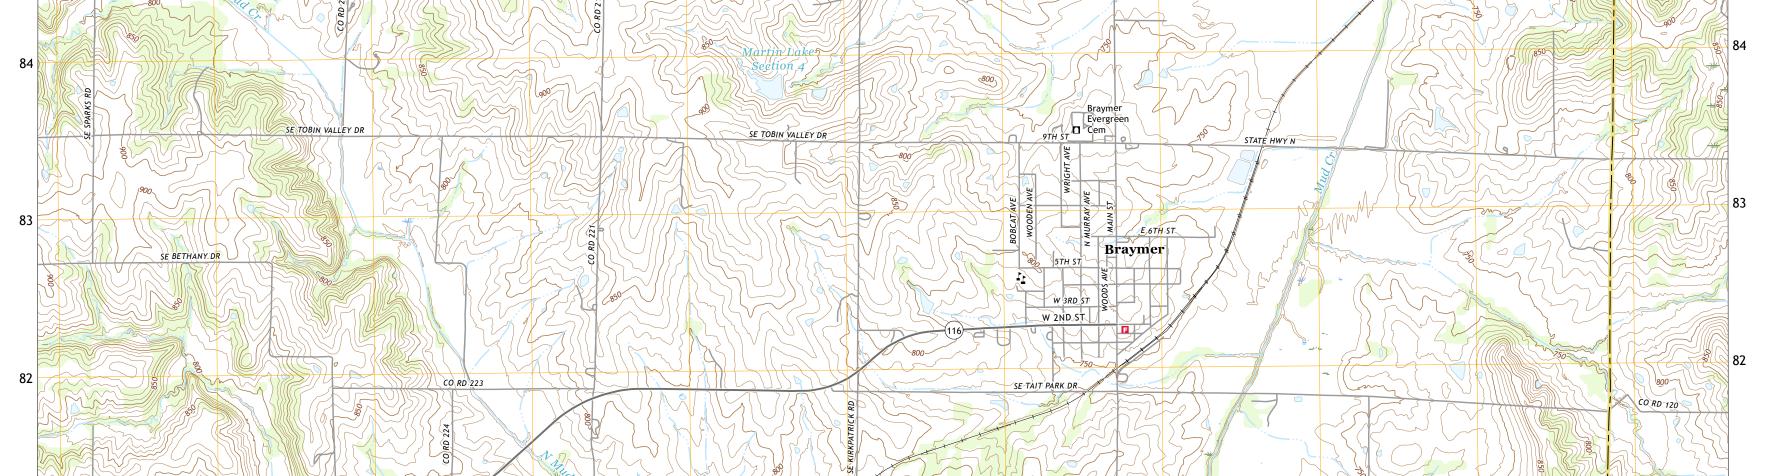

81 SE HILLCREST DR





Produced by the United States Geological Survey North American Datum of 1983 (NAD83) World Geodetic System of 1984 (WGS84). Projection and 1 000-meter grid:Universal Transverse Mercator, Zone 155 This map is not a legal document. Boundaries may be generalized for this map scale. Private lands within government reservations may not be shown. Obtain permission before entering private lands.

Imagery..... Roads..... Names..... ......NAIP, June 2016 - October 2016 U.S. Census Bureau, 2016 ......GNIS, 1980 - 2017 .... Names.......GNN, 1980 - 2017 Hydrography.....GNN, 1980 - 2017 Contours.....National Hydrography Dataset, 2002 - 2016 Boundaries......Multiple sources; see metadata file 2014 - 2016 Public Land Survey System......BLM, 2017 Wetlands......FWS National Wetlan