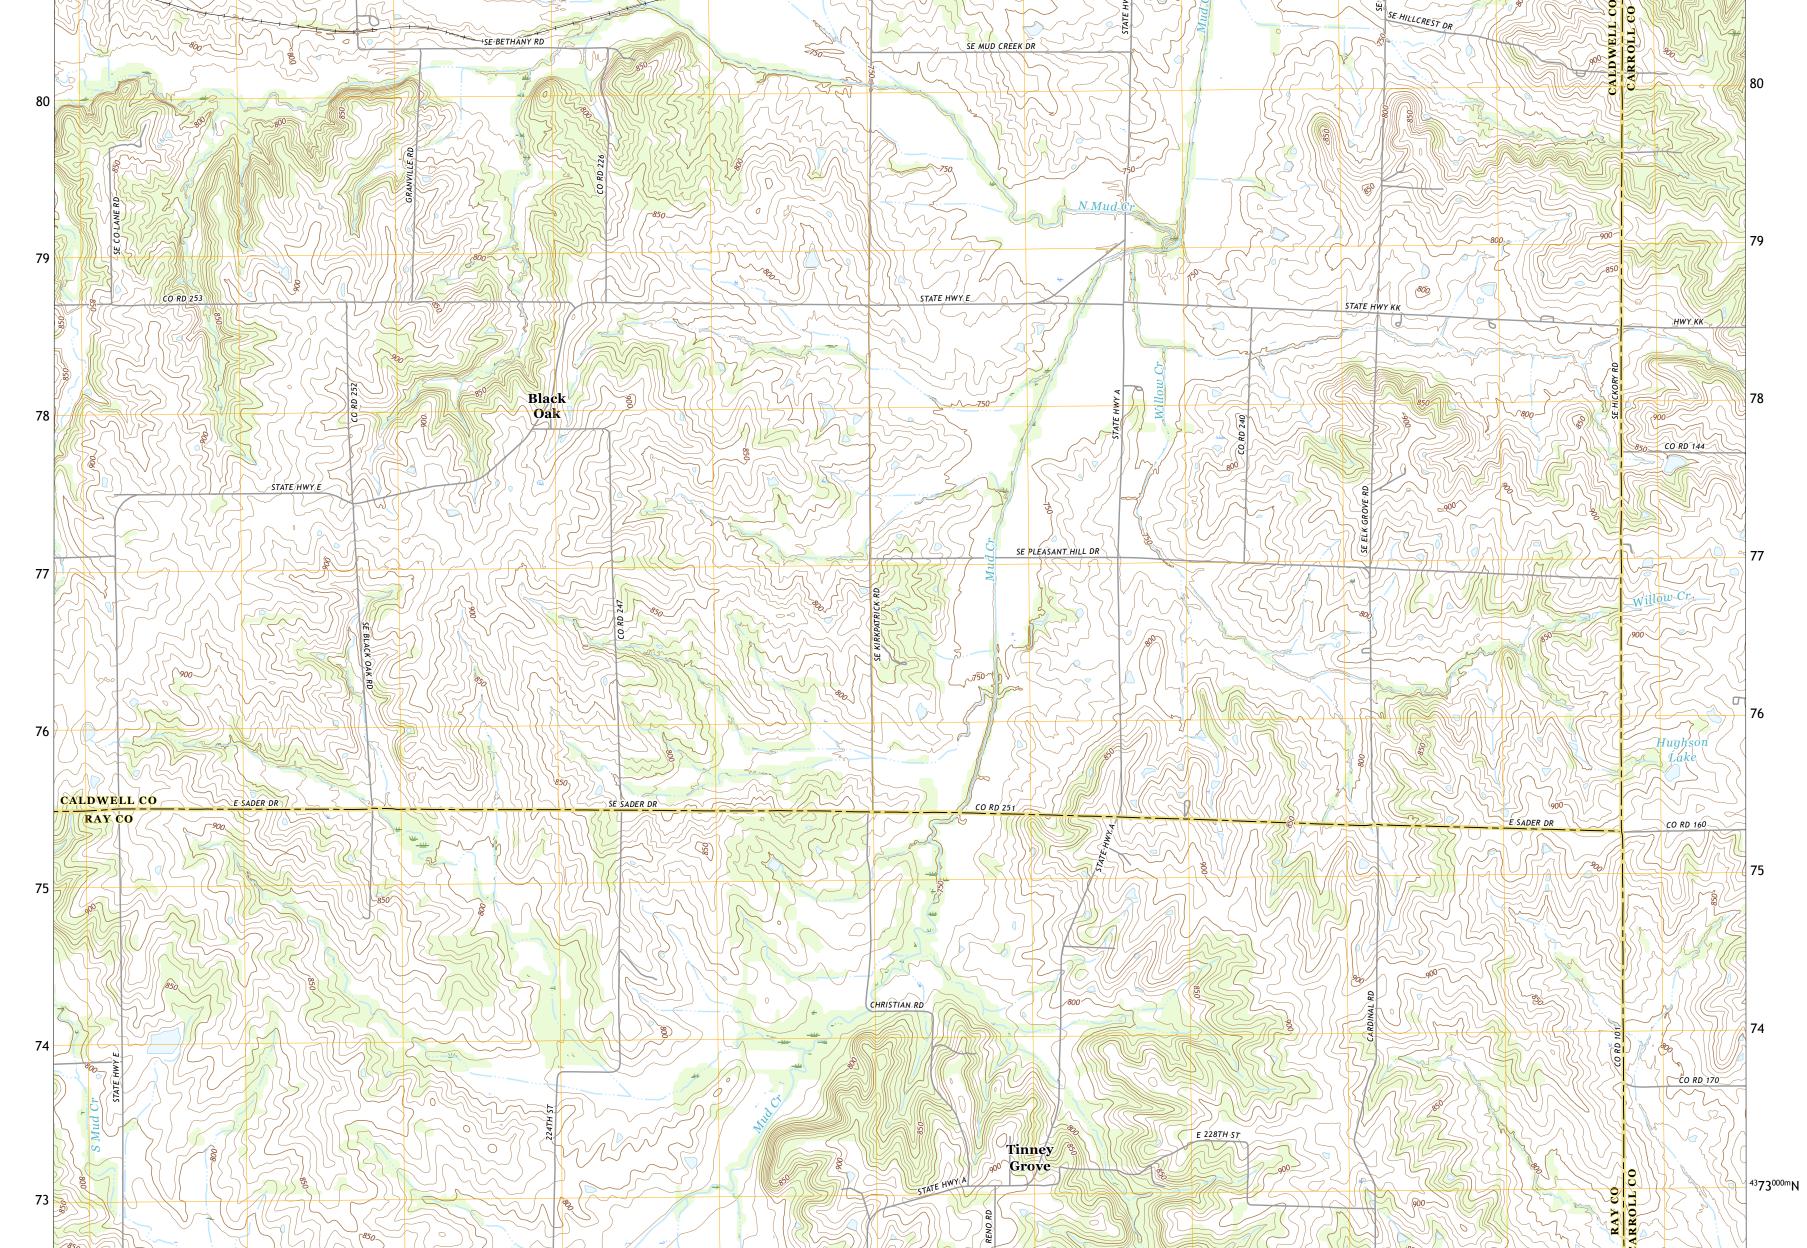

81 SE HILLCREST DR





Produced by the United States Geological Survey North American Datum of 1983 (NAD83) World Geodetic System of 1984 (WGS84). Projection and 1 000-meter grid:Universal Transverse Mercator, Zone 155 This map is not a legal document. Boundaries may be generalized for this map scale. Private lands within government reservations may not be shown. Obtain permission before entering private lands.

Imagery..... Roads..... Names..... ......NAIP, June 2016 - October 2016 U.S. Census Bureau, 2016 ......GNIS, 1980 - 2017 .... Names.......GNN, 1980 - 2017 Hydrography.....GNN, 1980 - 2017 Contours.....National Hydrography Dataset, 2002 - 2016 Boundaries......Multiple sources; see metadata file 2014 - 2016 Public Land Survey System......BLM, 2017 Wetlands......FWS National Wetlands Inventory 1983



L