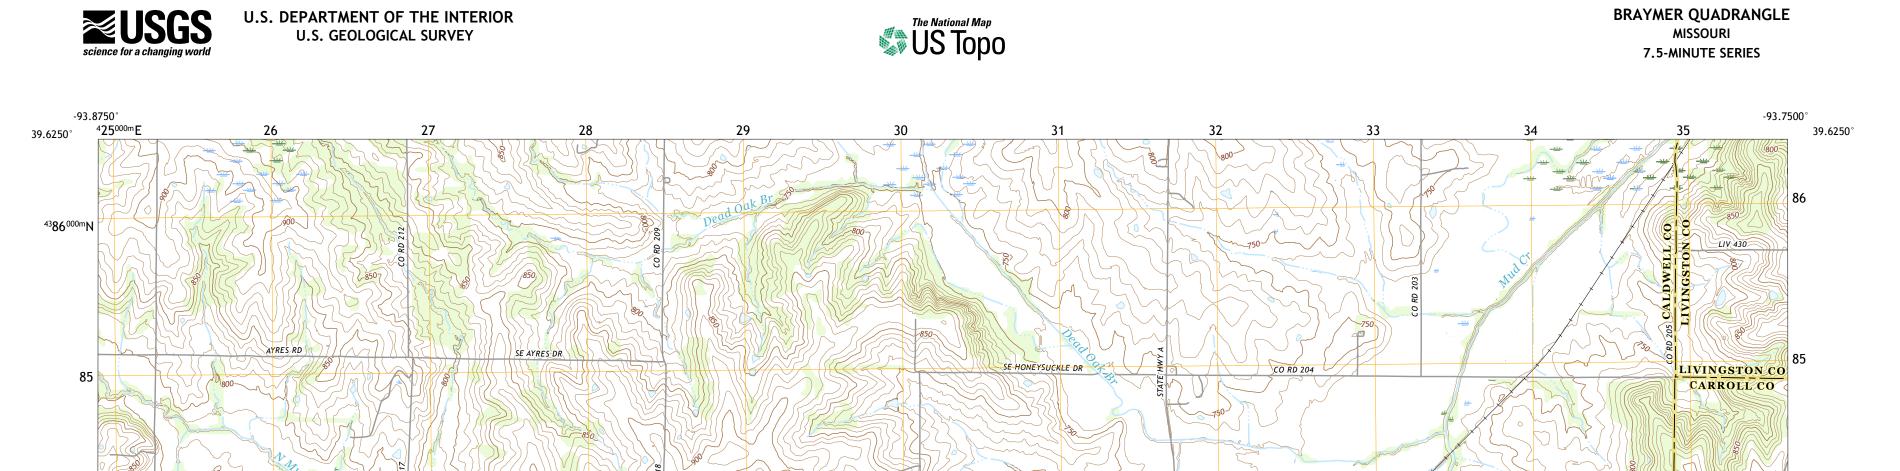

81 SE HILLCREST DR





Produced by the United States Geological Survey North American Datum of 1983 (NAD83) World Geodetic System of 1984 (WGS84). Projection and 1 000-meter grid:Universal Transverse Mercator, Zone 155 This map is not a legal document. Boundaries may be generalized for this map scale. Private lands within government reservations may not be shown. Obtain permission before entering private lands.

Imagery..... Roads..... Names..... ......NAIP, June 2016 - October 2016 U.S. Census Bureau, 2016 ......GNIS, 1980 - 2017 .... Names.......GNN, 1980 - 2017 Hydrography.....GNN, 1980 - 2017 Contours.....National Hydrography Dataset, 2002 - 2016 Boundaries......Multiple sources; see metadata file 2014 - 2016 Public Land Survey System......BLM, 2017 Wetlands......FWS National Wetl