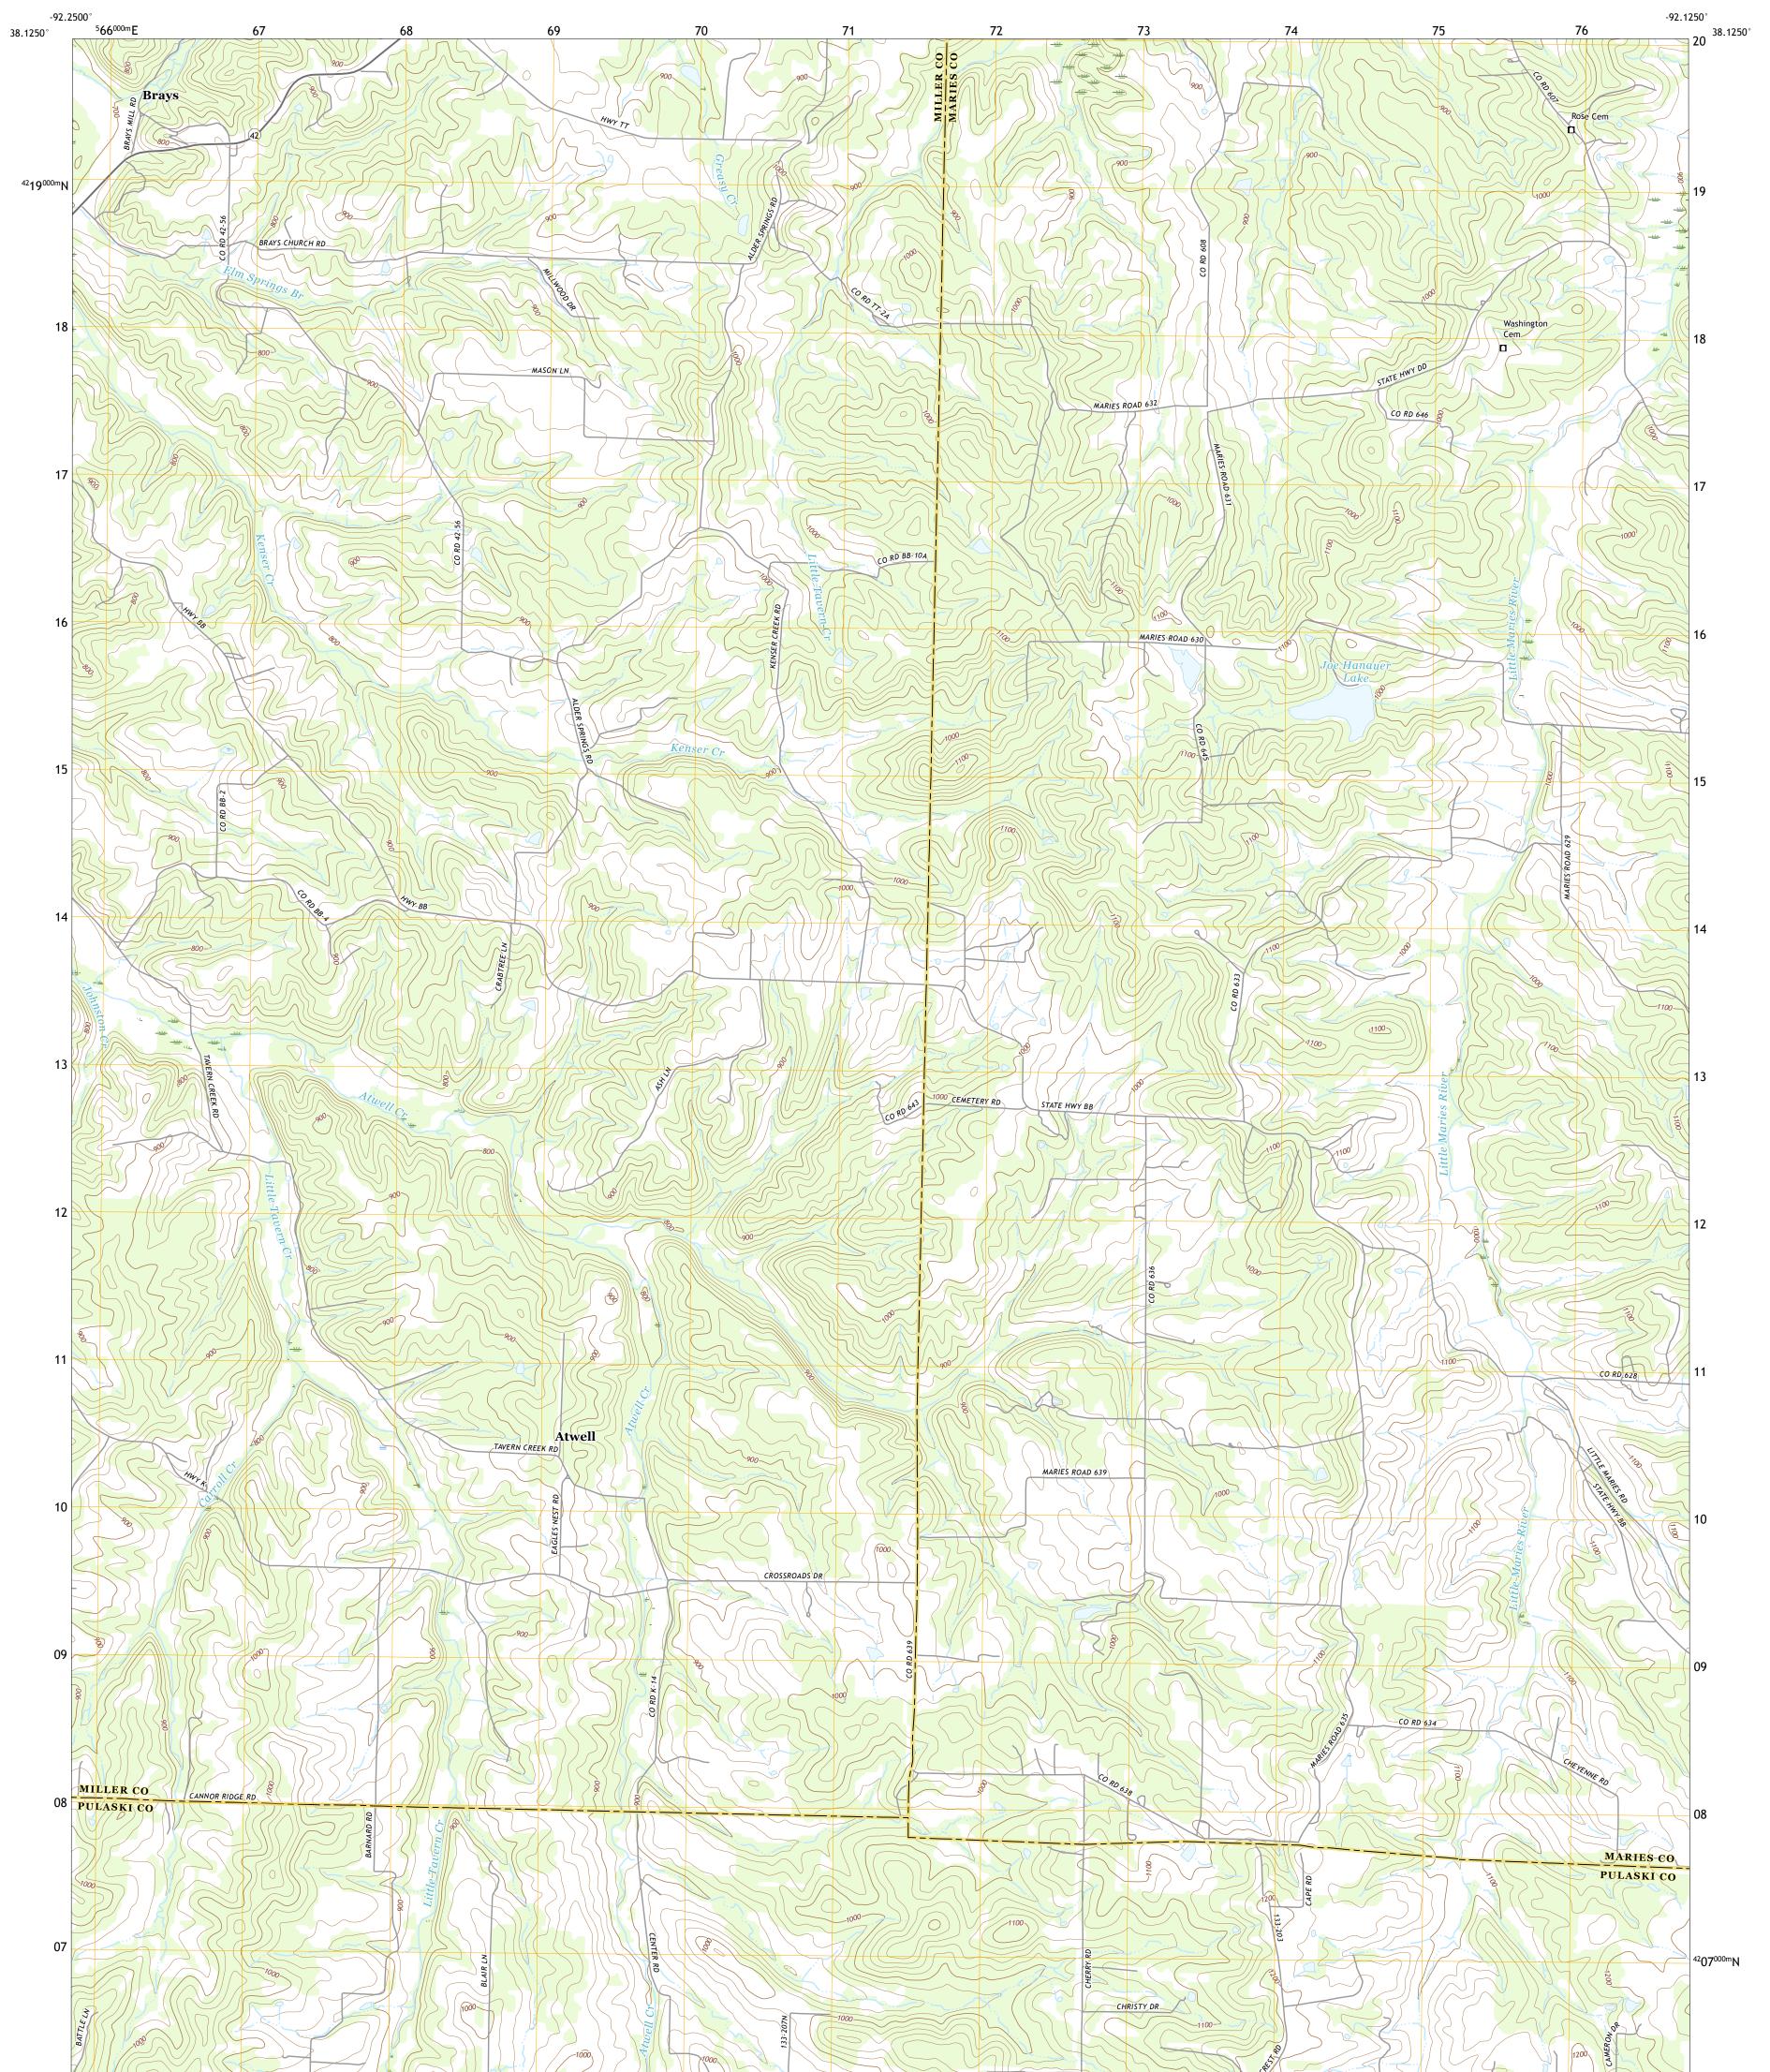

## U.S. DEPARTMENT OF THE INTERIOR U.S. GEOLOGICAL SURVEY

BRAYS QUADRANGLE MISSOURI 7.5-MINUTE SERIES

Produced by the United States Geological Survey North American Datum of 1983 (NAD83) World Geodetic System of 1984 (WGS84). Projection and 1 000-meter grid:Universal Transverse Mercator, Zone 15S This map is not a legal document. Boundaries may be generalized for this map scale. Private lands within government reservations may not be shown. Obtain permission before entering private lands.

Imagery......NAIP, July 2016 - October 2016 Roads......ORIS, 1980 - 2016 Names......GNIS, 1980 - 2016 Hydrography......GNIS, 1980 - 2016 Hydrography Dataset, 2002 - 2011 Contours.....National Hydrography Dataset, 2002 - 2011 Contours.....National Elevation Dataset, 2005 Boundaries.....Multiple sources; see metadata file 2014 - 2016 Public Land Survey System......BLM, 2017 Wetlands......BLM, 2017

\_\_\_\_

State Route