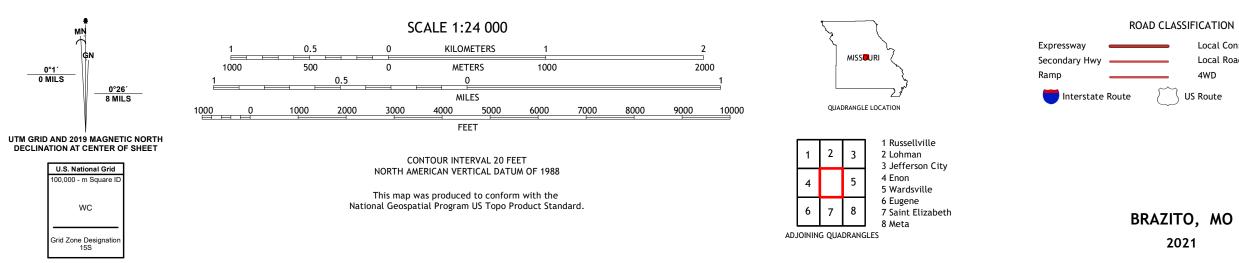

n Datum of 1983 (NAD83) World Geodetic System of 1984 (WGS84). Projection and 1 000-meter grid:Universal Transverse Mercator, Zone 15S This map is not a legal document. Boundaries may be generalized for this map scale. Private lands within government reservations may not be shown. Obtain permission before entering private lands.

 Imagery......NAIP, June 2020 - July 2020

 Roads......NAIP, June 2020 - July 2020

 Roads......Naional Bureau, 2016

 Names......GNIS, 1980 - 2020

 Hydrography......GNIS, 1980 - 2020

 Hydrography......National Hydrography Dataset, 2002 - 2018

 Contours......National Elevation Dataset, 2005

 Boundaries......Multiple sources; see metadata file 2018 - 2019

 Public Land Survey System.......BLM, 2020

 Wetlands......FWS National Wetlands Inventory Not Available





Local Connector

State Route

Local Road

4WD