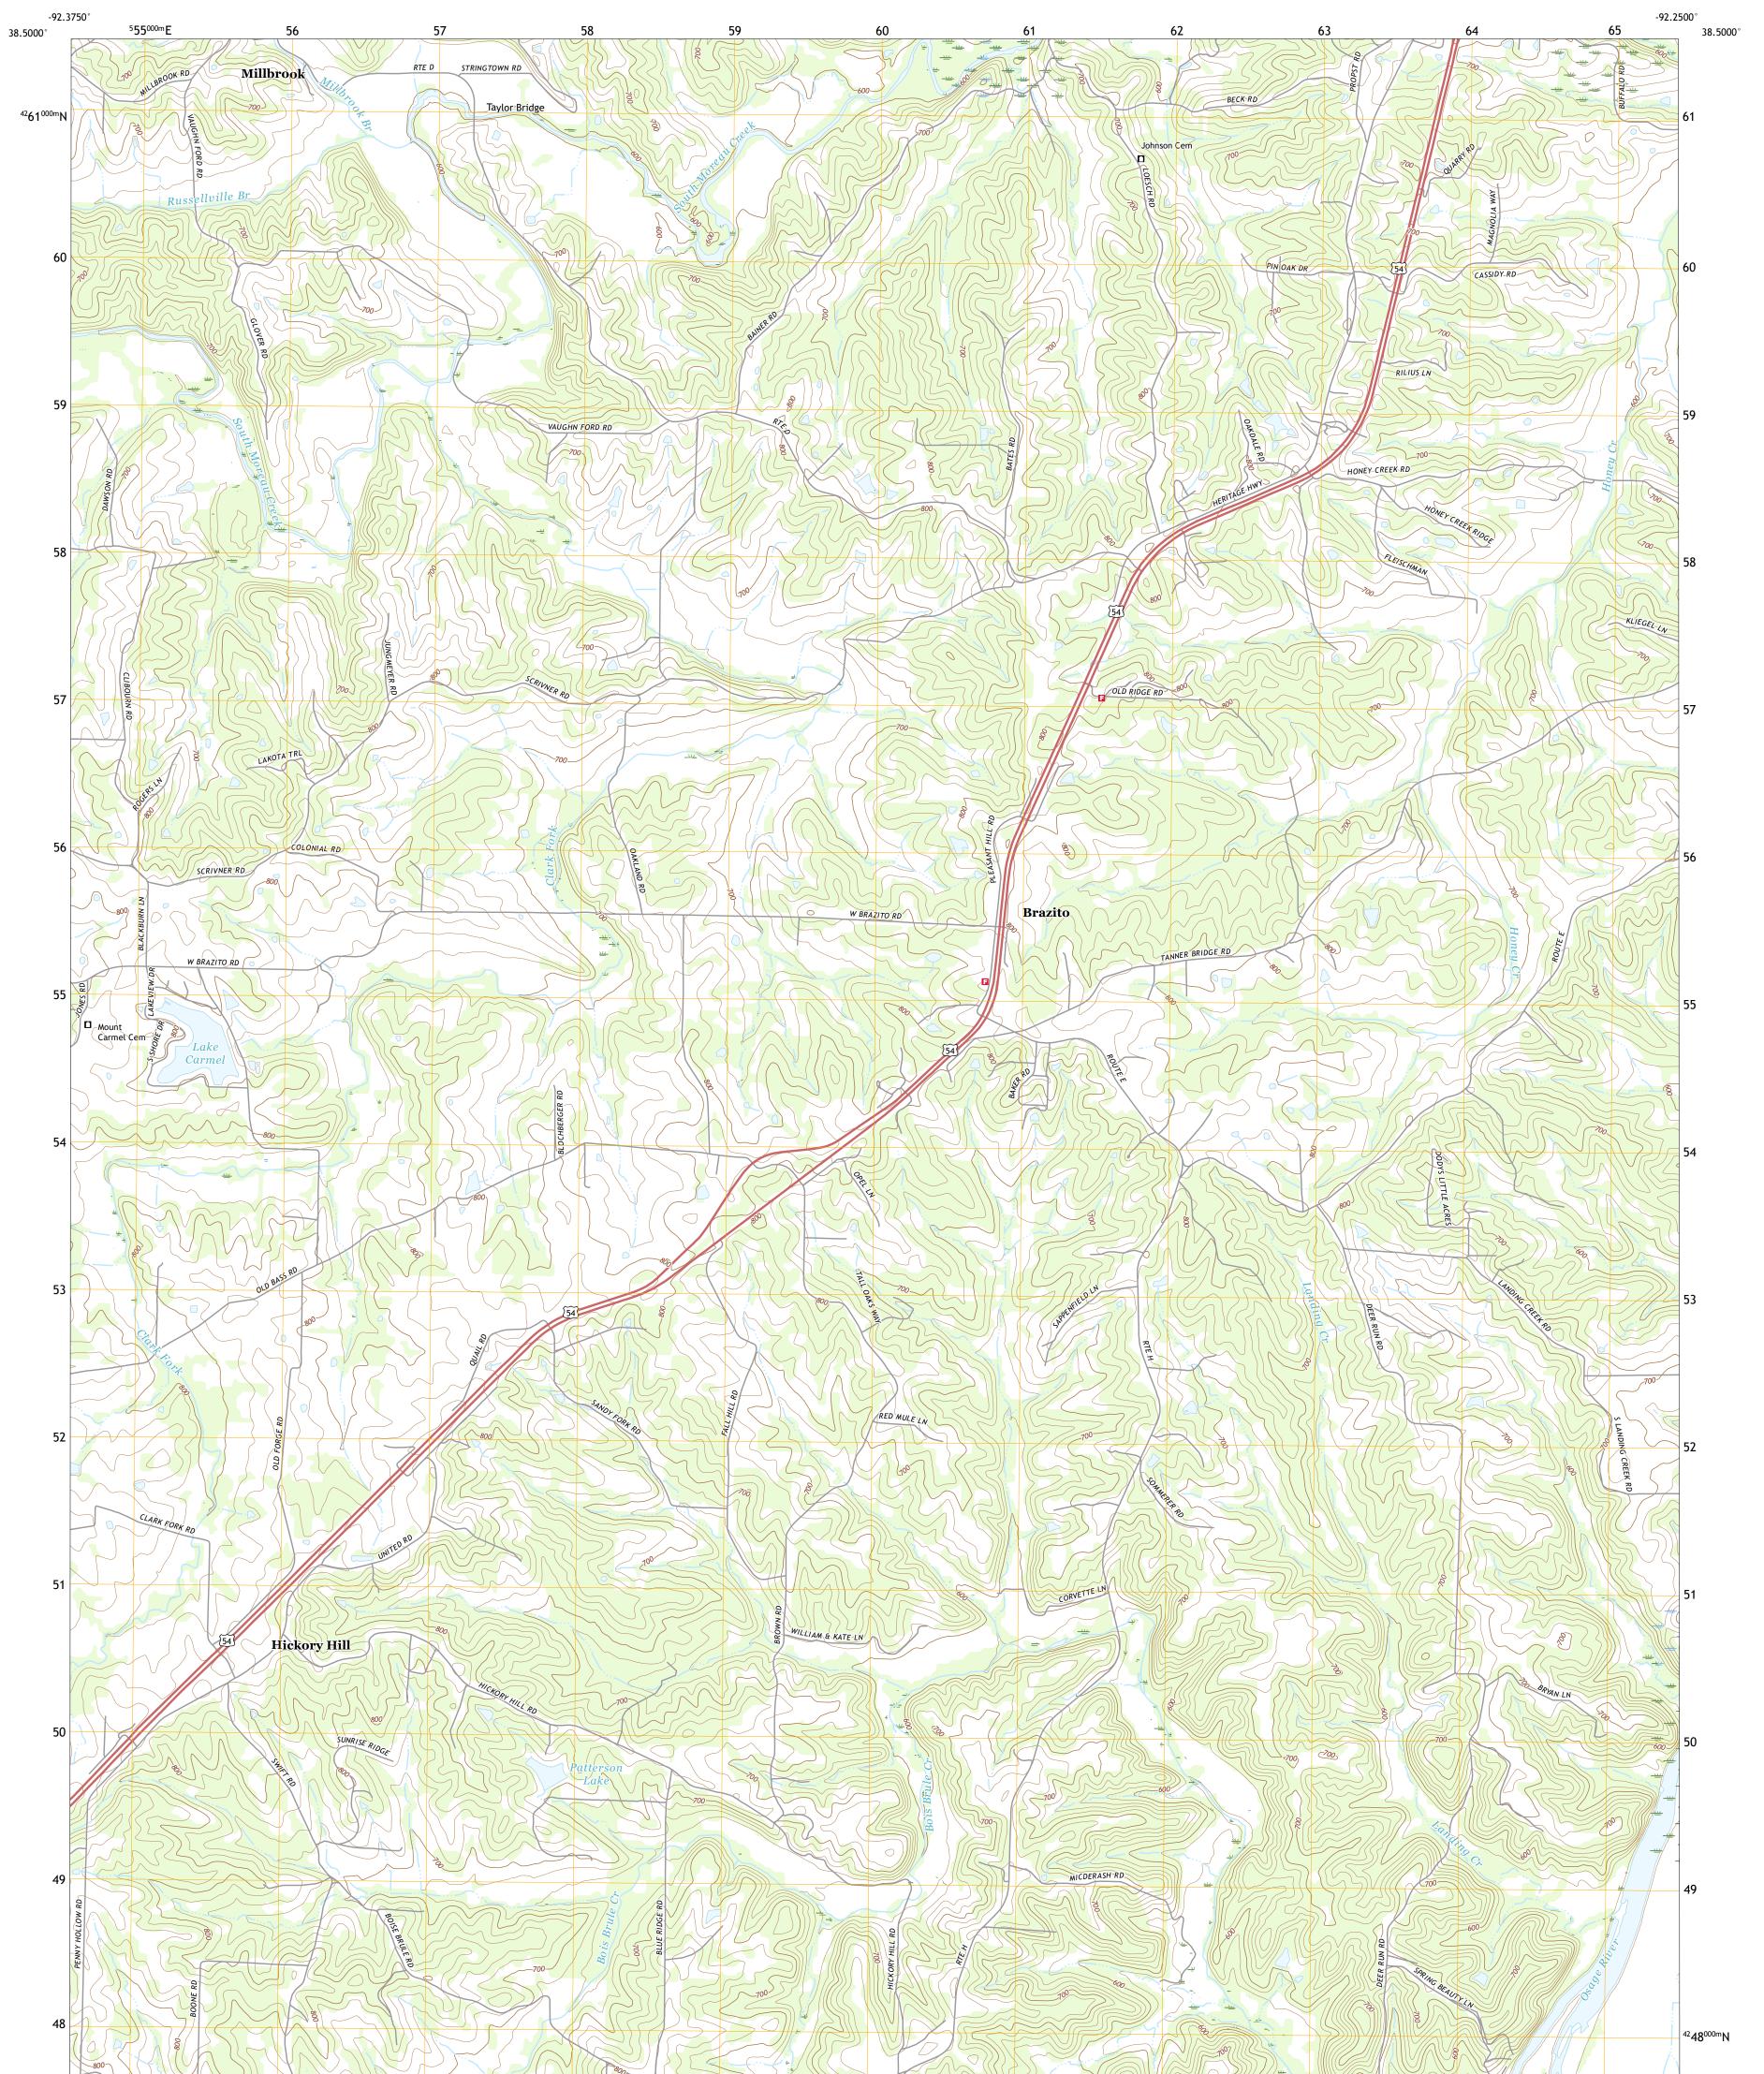

## U.S. DEPARTMENT OF THE INTERIOR U.S. GEOLOGICAL SURVEY

BRAZITO QUADRANGLE MISSOURI - COLE COUNTY 7.5-MINUTE SERIES

Produced by the United States Geological Survey North American Datum of 1983 (NAD83) World Geodetic System of 1984 (WGS84). Projection and 1 000-meter grid:Universal Transverse Mercator, Zone 15S This map is not a legal document. Boundaries may be generalized for this map scale. Private lands within government reservations may not be shown. Obtain permission before entering private lands.

 Imagery......NAIP, June 2020 - July 2020

 Roads......NAIP, June 2020 - July 2020

 Roads......Naional Bureau, 2016

 Names......GNIS, 1980 - 2020

 Hydrography......GNIS, 1980 - 2020

 Hydrography......National Hydrography Dataset, 2002 - 2018

 Contours......National Elevation Dataset, 2005

 Boundaries......Multiple sources; see metadata file 2018 - 2019

 Public Land Survey System.......BLM, 2020

 Wetlands......FWS National Wetlands Inventory Not Available