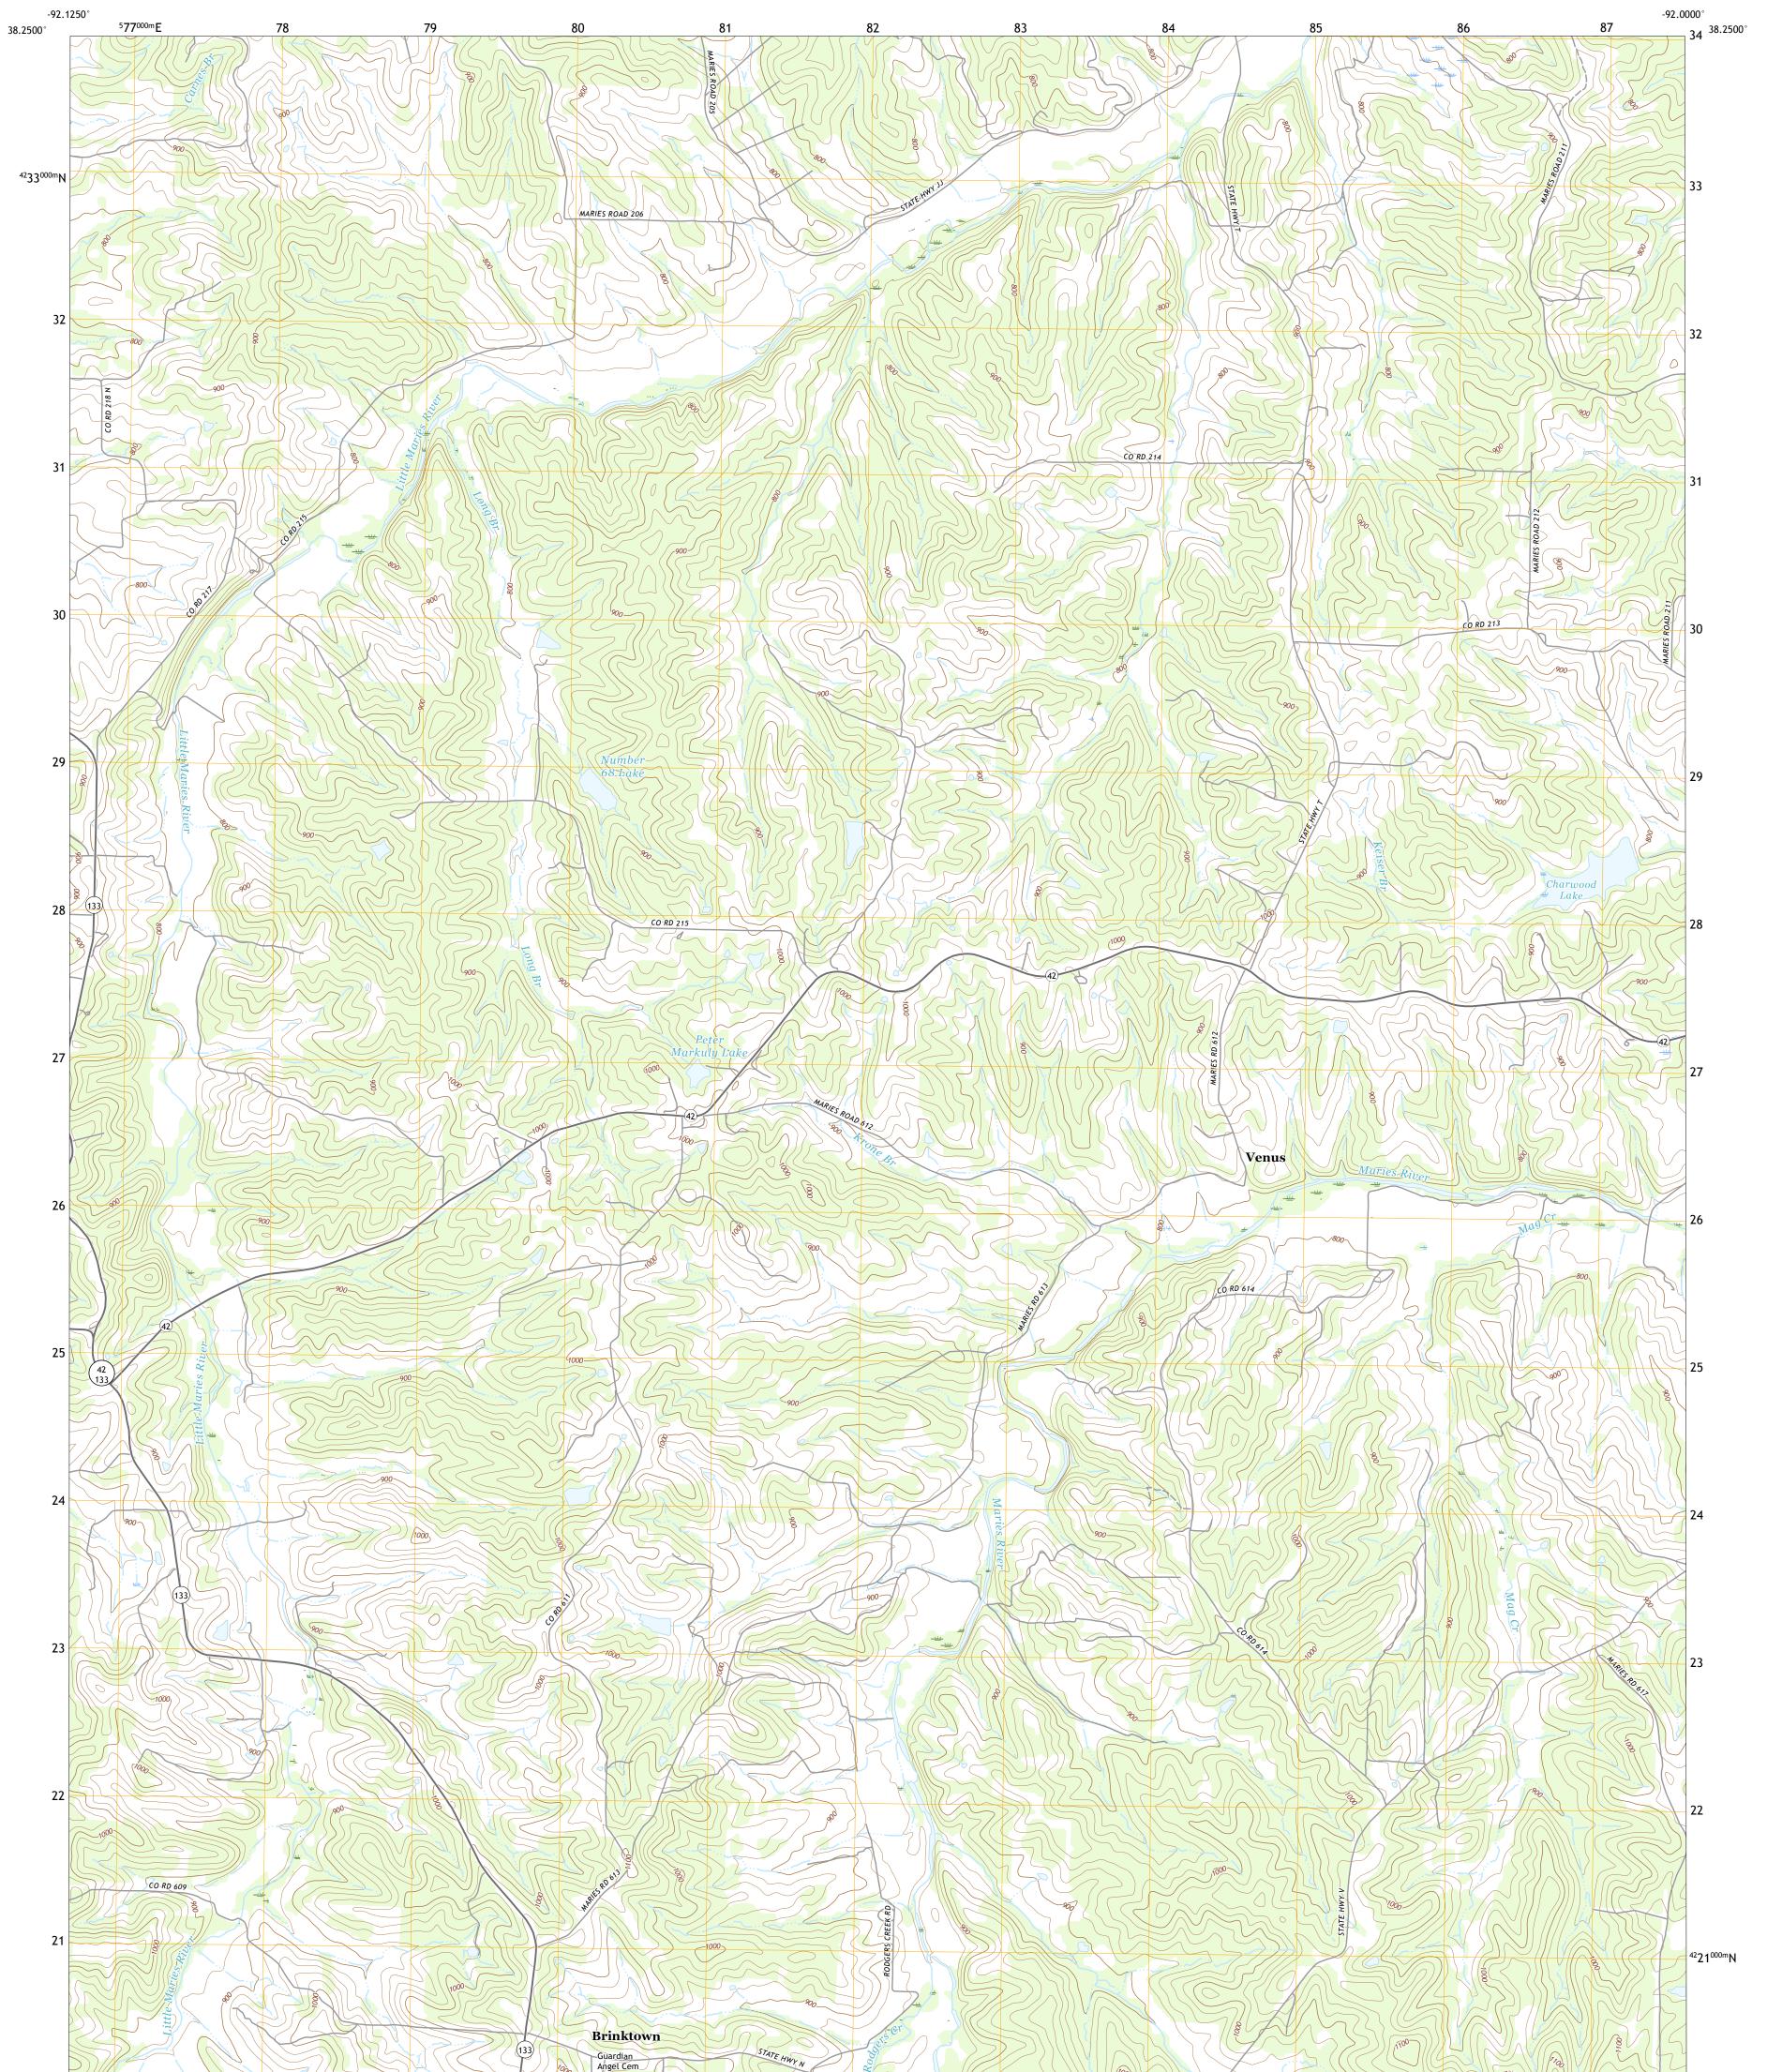

## U.S. DEPARTMENT OF THE INTERIOR U.S. GEOLOGICAL SURVEY

BRINKTOWN QUADRANGLE MISSOURI - MARIES COUNTY 7.5-MINUTE SERIES

Produced by the United States Geological Survey North American Datum of 1983 (NAD83) World Geodetic System of 1984 (WGS84). Projection and 1 000-meter grid:Universal Transverse Mercator, Zone 15S This map is not a legal document. Boundaries may be generalized for this map scale. Private lands within government reservations may not be shown. Obtain permission before entering private lands.

Imagery......NAIP, July 2016 - October 2016 Roads......ORIS, 1980 - 2016 Names......GNIS, 1980 - 2016 Hydrography......GNIS, 1980 - 2016 Hydrography Dataset, 2002 - 2011 Contours.....National Hydrography Dataset, 2002 - 2011 Contours.....National Elevation Dataset, 2005 Boundaries.....Multiple sources; see metadata file 2014 - 2016 Public Land Survey System......BLM, 2017 Wetlands......BLM, 2017