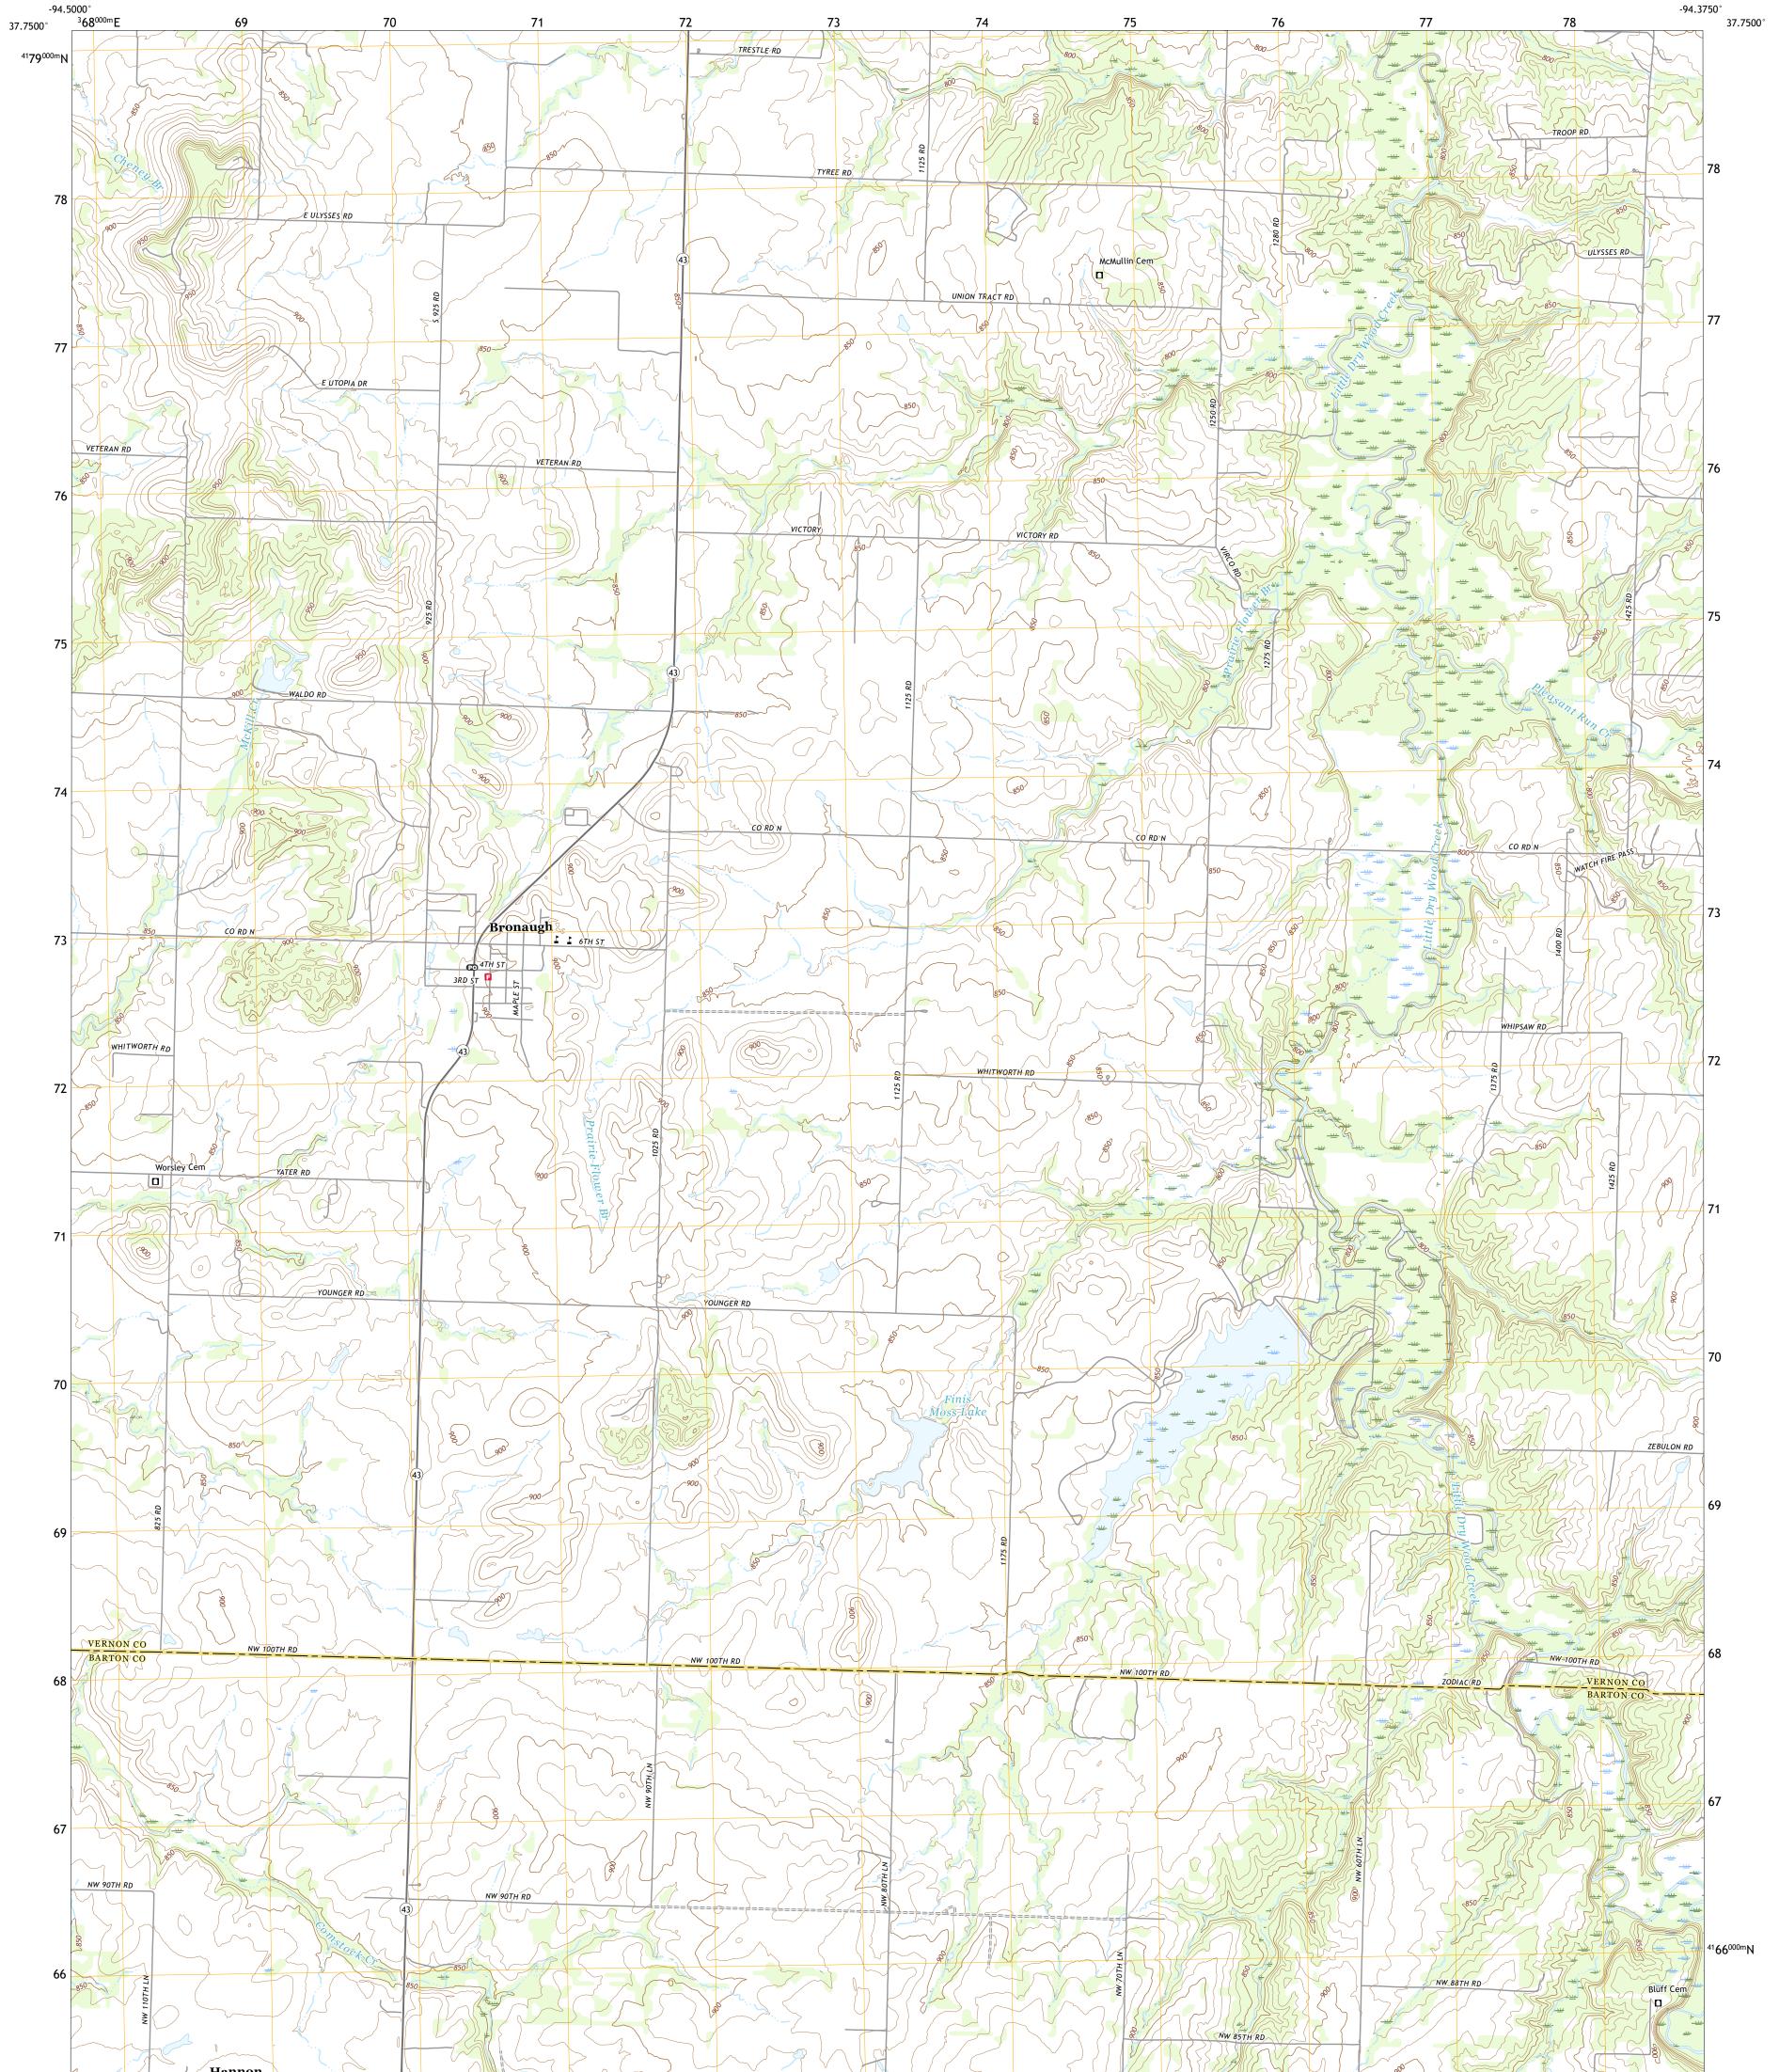

## U.S. DEPARTMENT OF THE INTERIOR U.S. GEOLOGICAL SURVEY

BRONAUGH QUADRANGLE MISSOURI 7.5-MINUTE SERIES

Produced by the United States Geological Survey North American Datum of 1983 (NAD83) World Geodetic System of 1984 (WGS84). Projection and 1 000-meter grid:Universal Transverse Mercator, Zone 15S This map is not a legal document. Boundaries may be generalized for this map scale. Private lands within government reservations may not be shown. Obtain permission before entering private lands.

ROAD CLASSIFICATION Local Connector Local Road \_\_\_\_\_ 4WD US Route State Route Interstate Route

2021