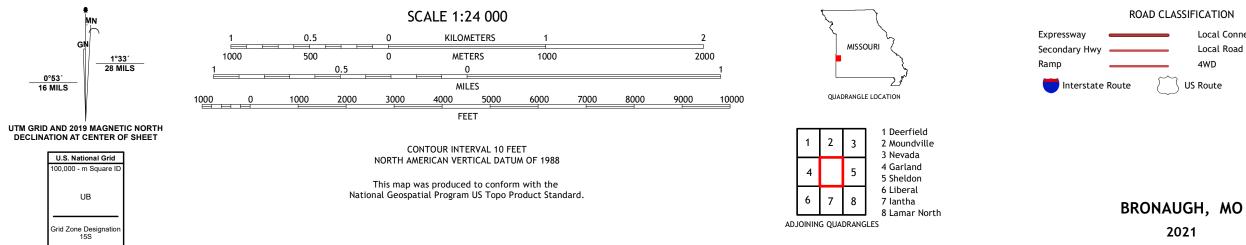

## U.S. DEPARTMENT OF THE INTERIOR U.S. GEOLOGICAL SURVEY

BRONAUGH QUADRANGLE MISSOURI 7.5-MINUTE SERIES

Produced by the United States Geological Survey North American Datum of 1983 (NAD83) World Geodetic System of 1984 (WGS84). Projection and 1 000-meter grid:Universal Transverse Mercator, Zone 15S This map is not a legal document. Boundaries may be generalized for this map scale. Private lands within government reservations may not be shown. Obtain permission before entering private lands.

ROAD CLASSIFICATION Local Connector Local Road \_\_\_\_\_ 4WD US Route State Route Interstate Route

2021