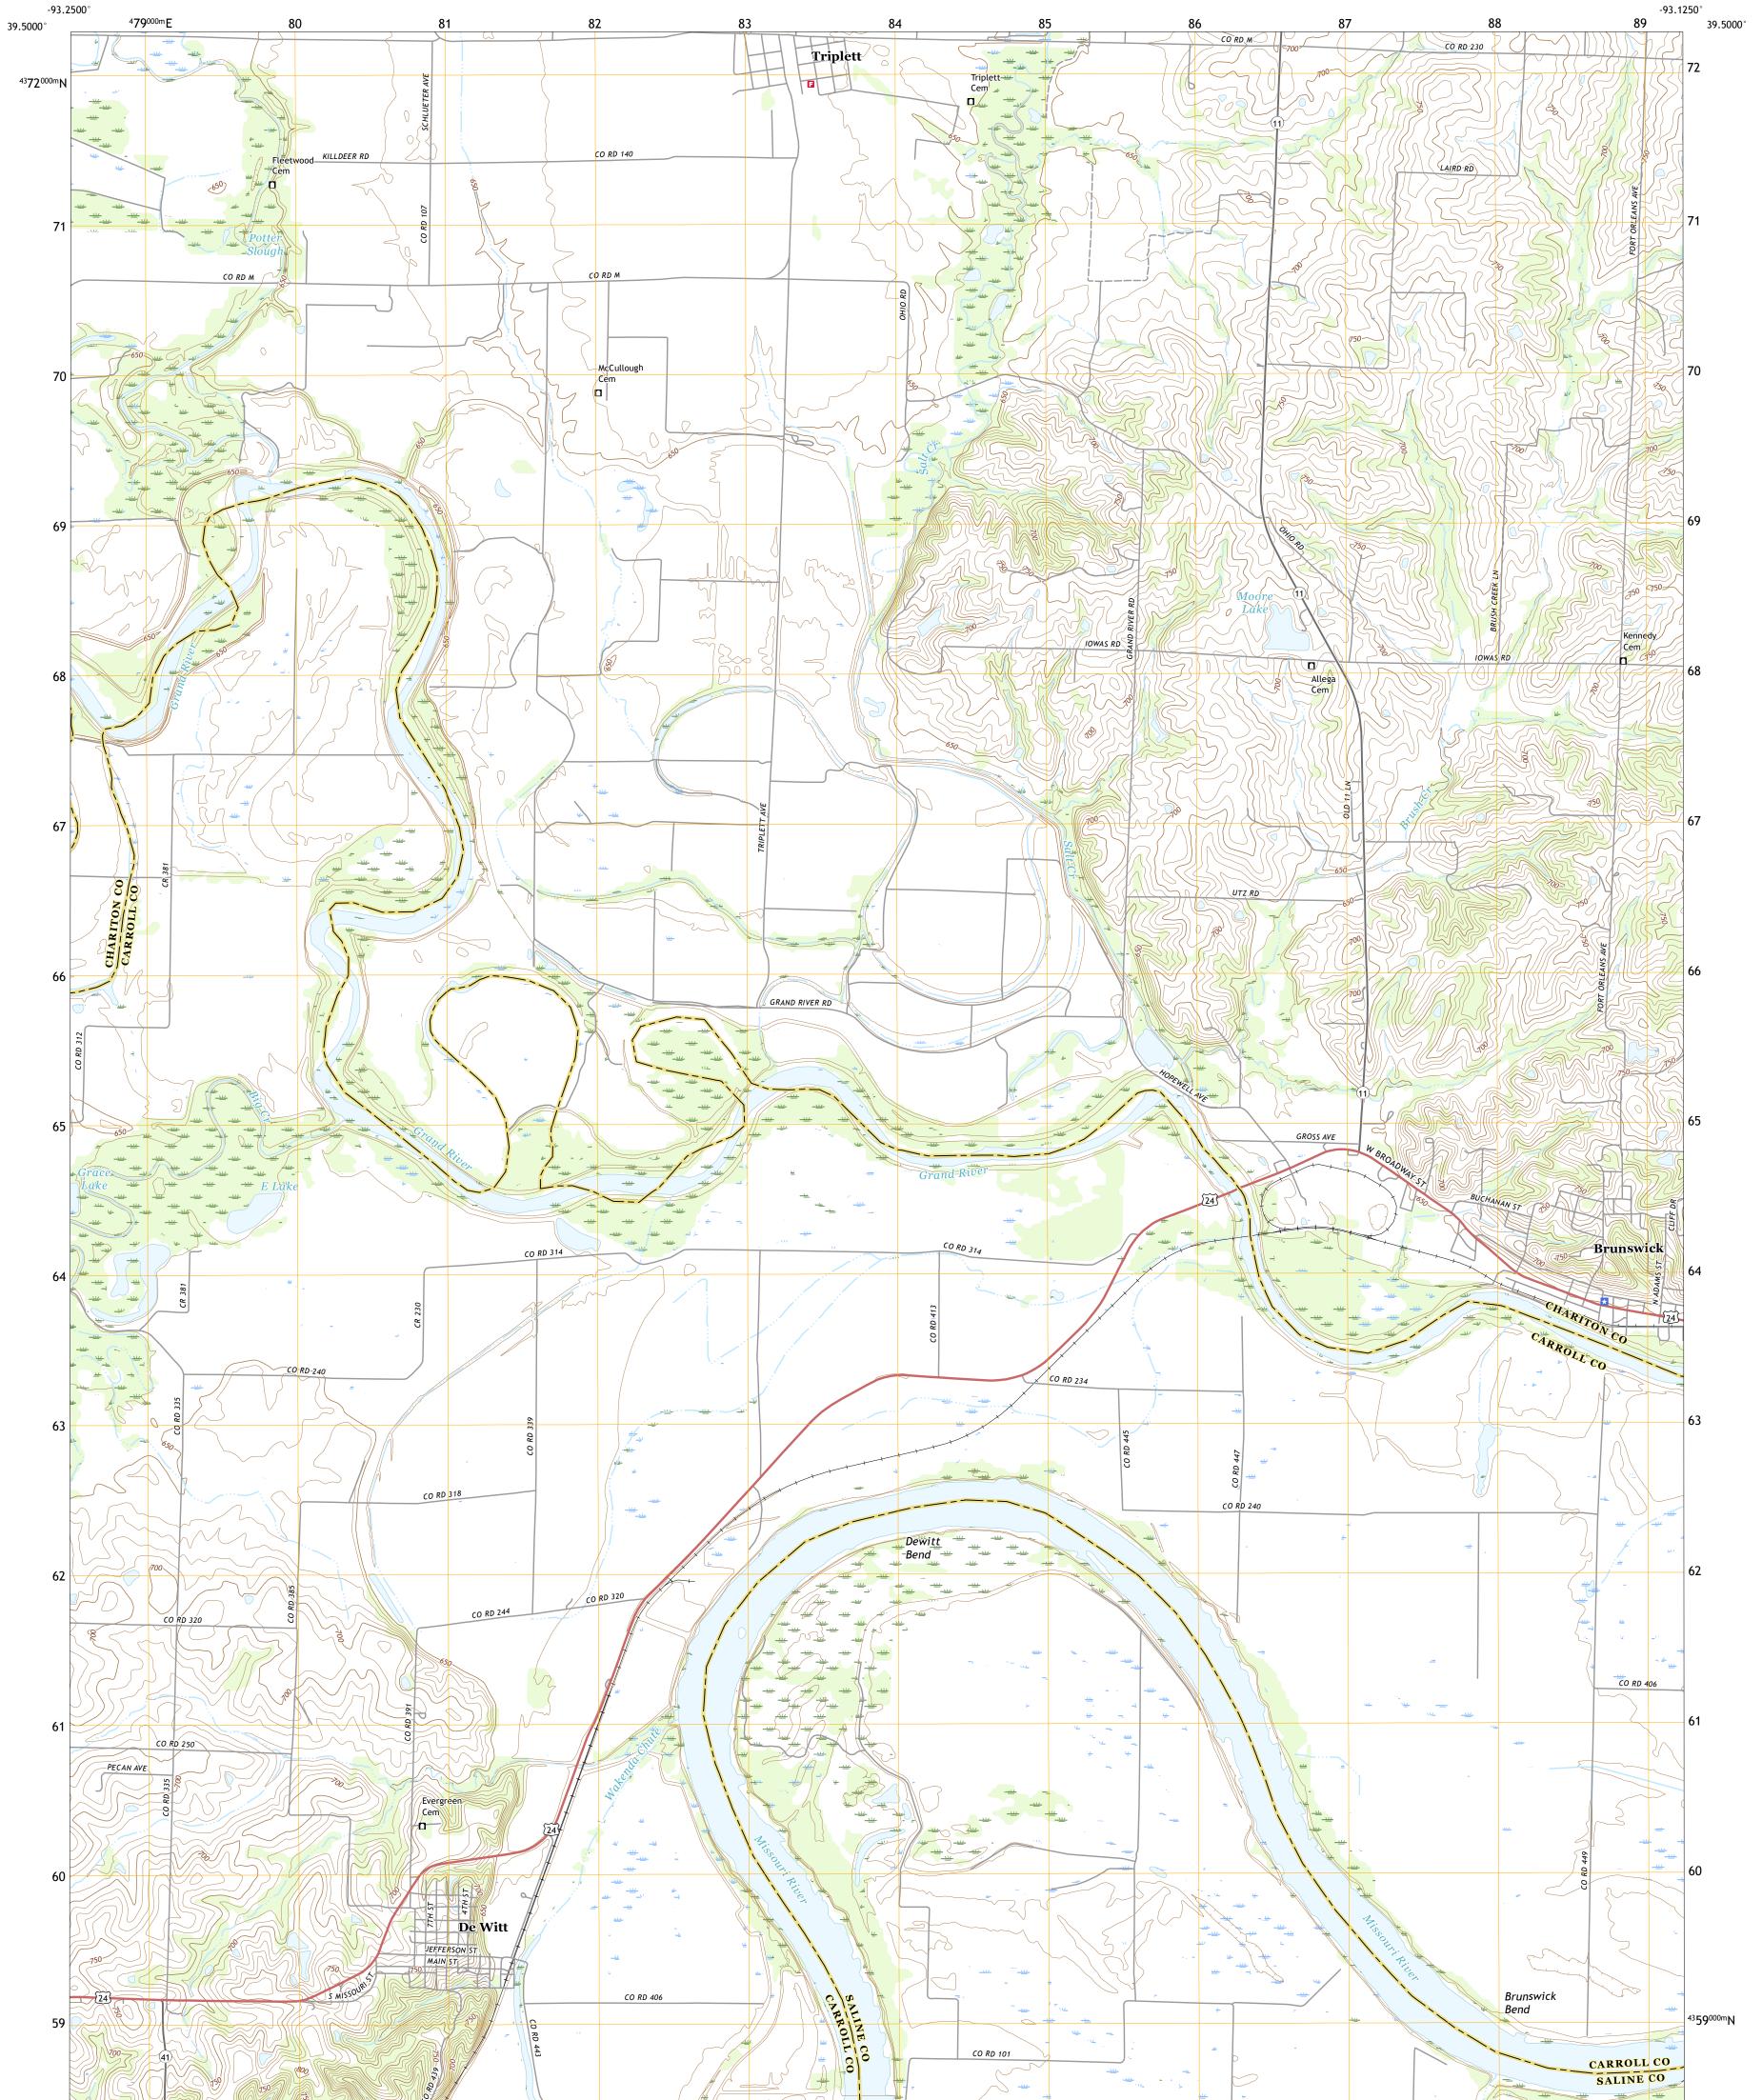

## U.S. DEPARTMENT OF THE INTERIOR U.S. GEOLOGICAL SURVEY

BRUNSWICK WEST QUADRANGLE MISSOURI 7.5-MINUTE SERIES

Produced by the United States Geological Survey North American Datum of 1983 (NAD83) World Geodetic System of 1984 (WGS84). Projection and 1 000-meter grid:Universal Transverse Mercator, Zone 155 This map is not a legal document. Boundaries may be generalized for this map scale. Private lands within government reservations may not be shown. Obtain permission before entering private lands.

Imagery......NAIP, June 2016 - October 2016Roads......U.S.CensusBureau, 2016Names.......GNIS, 1980 - 2017Hydrography.....National Hydrography Dataset, 2002 - 2016Contours.....National Elevation Dataset, 2005Boundaries.....Multiple sources; see metadata file 2014 - 2016Public Land Survey System......BLM, 2017Wetlands.....FWS National Wetlands Inventory 1983

## NSN. 7 6 4 3 0 1 6 3 7 3 7 5 0 NGA REF NO. US GSX24 K 5 8 0 4