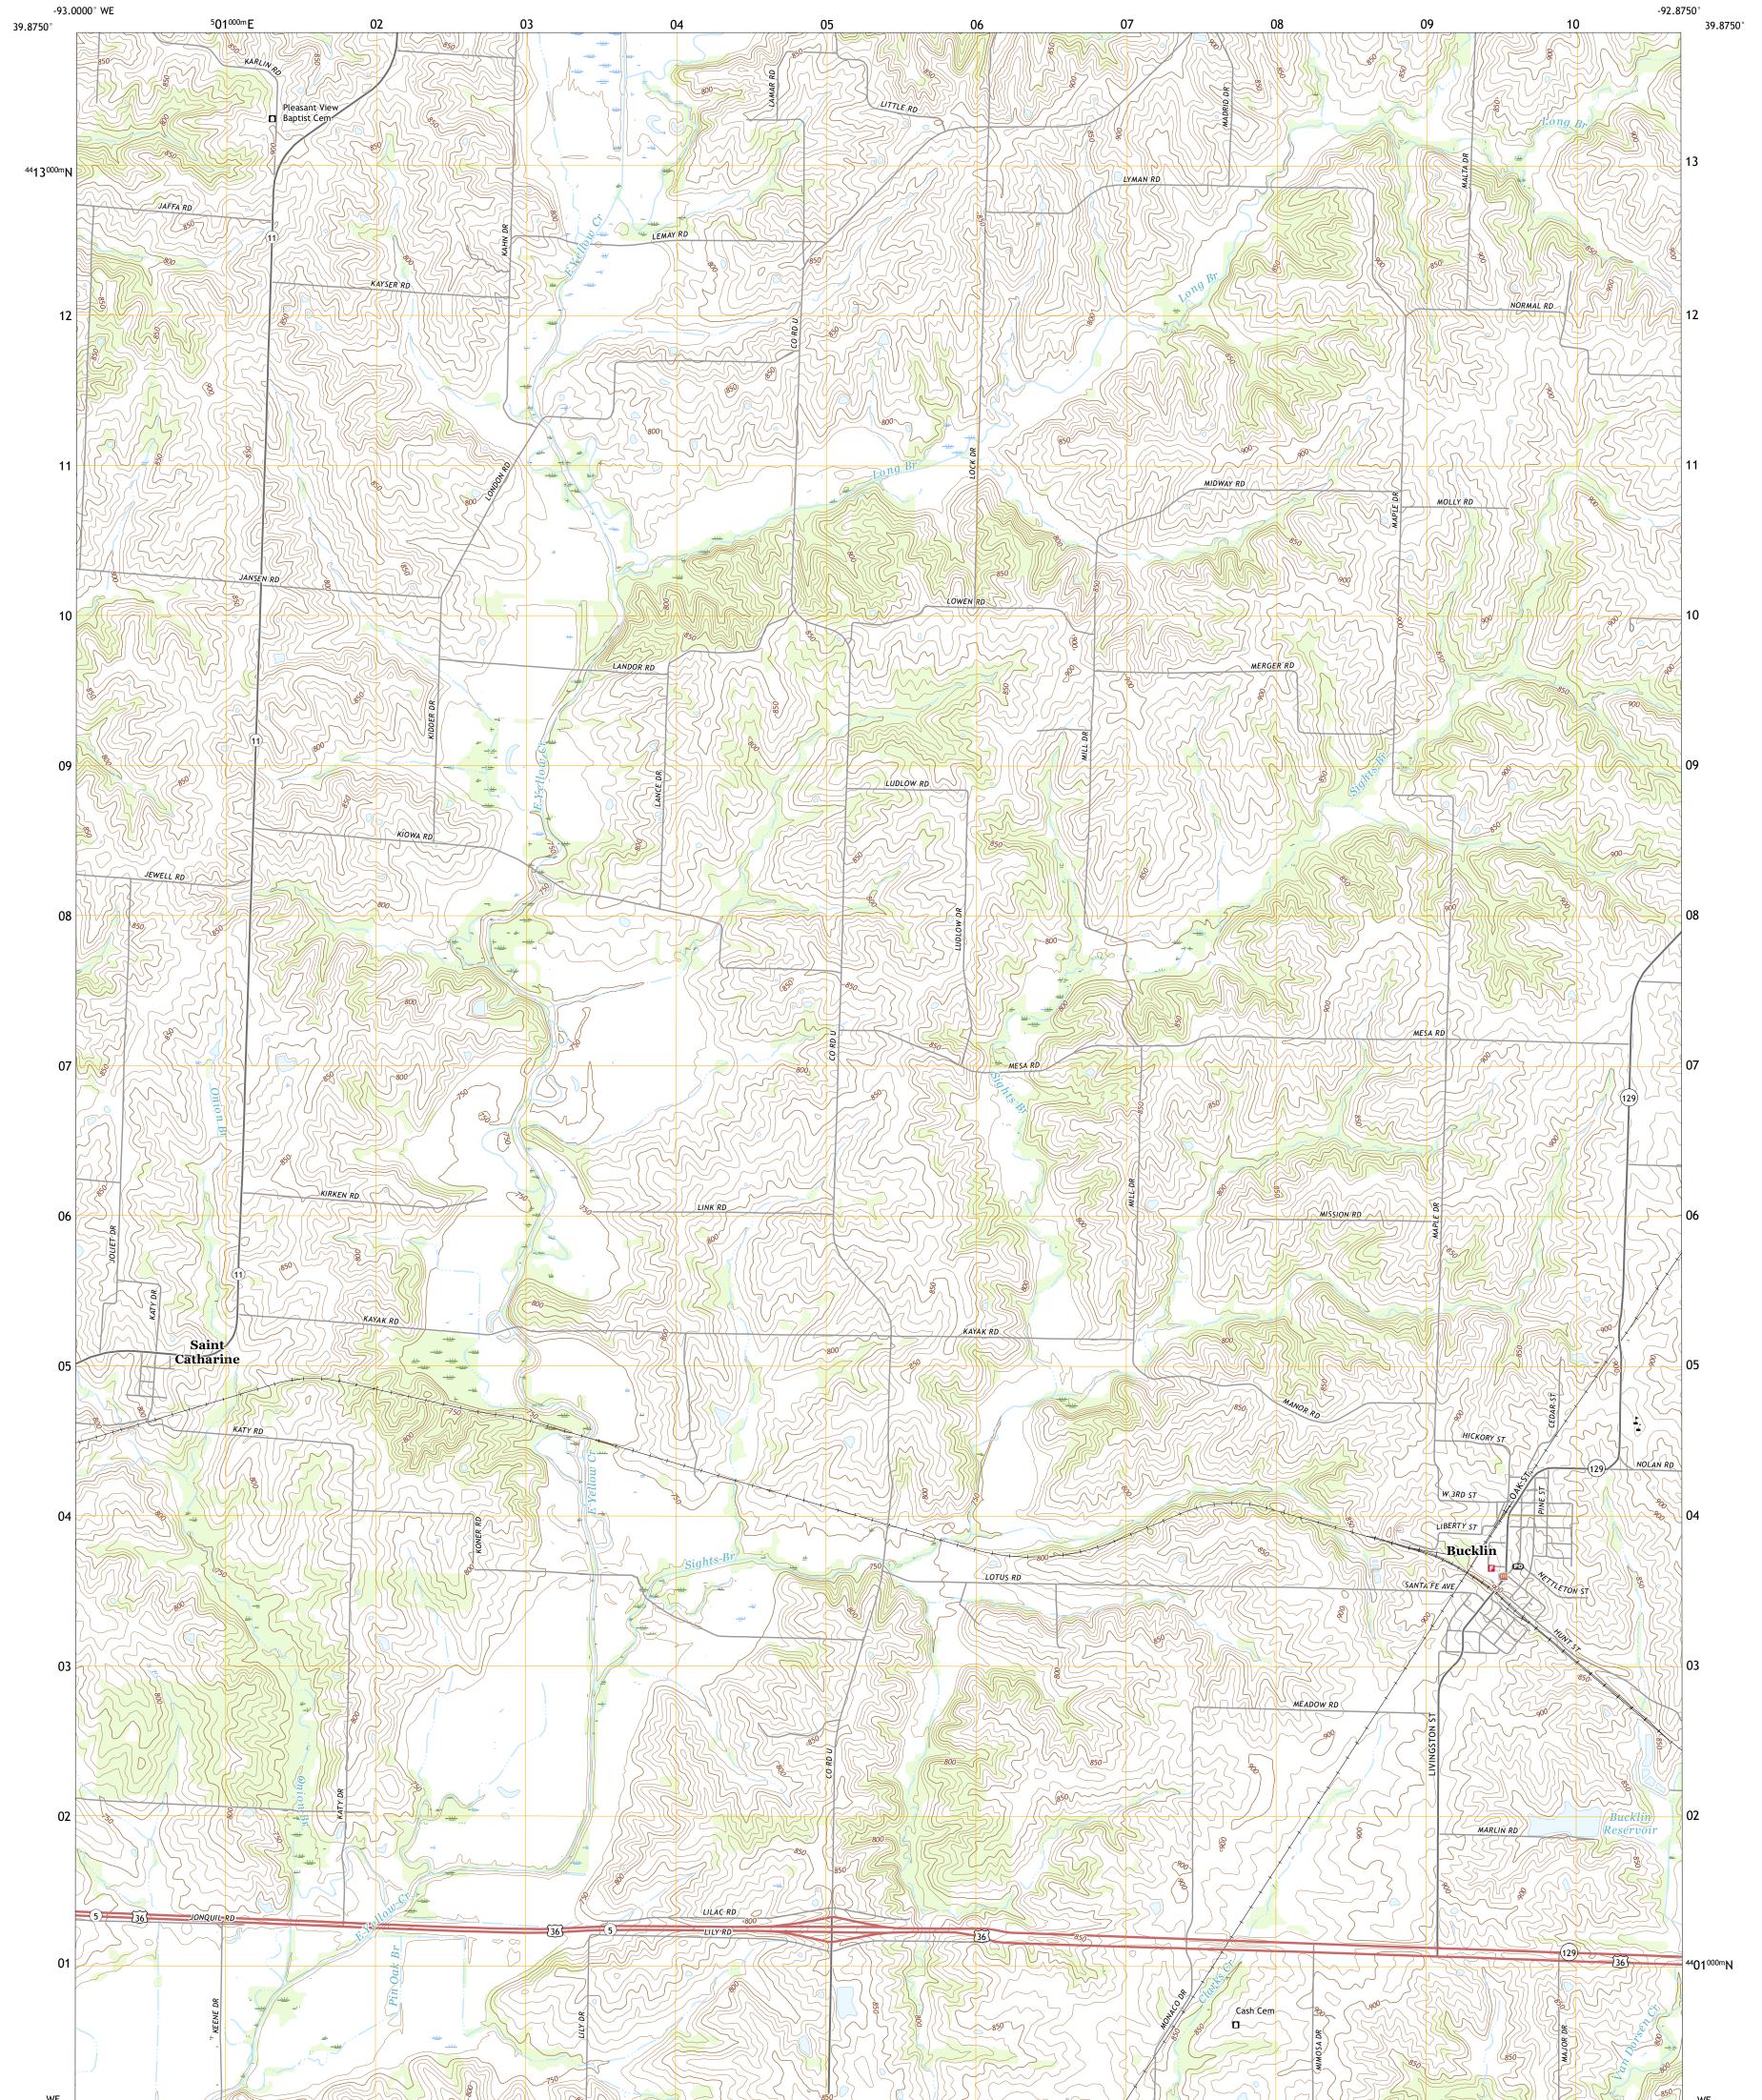

## U.S. DEPARTMENT OF THE INTERIOR U.S. GEOLOGICAL SURVEY

Produced by the United States Geological Survey North American Datum of 1983 (NAD83) World Geodetic System of 1984 (WGS84). Projection and 1 000-meter grid:Universal Transverse Mercator, Zone 155 This map is not a legal document. Boundaries may be generalized for this map scale. Private lands within government reservations may not be shown. Obtain permission before entering private lands.

 Imagery......NAIP, June 2020 - July 2020

 Roads......NAIP, June 2020 - July 2020

 Roads......Naional Bureau, 2016

 Names......GNIS, 1980 - 2020

 Hydrography......GNIS, 1980 - 2020

 Hydrography......National Hydrography Dataset, 2002 - 2018

 Contours......National Elevation Dataset, 2004

 Boundaries......Multiple sources; see metadata file 2018 - 2019

 Public Land Survey System.......BLM, 2020

 Wetlands......FWS National Wetlands Inventory Not Available