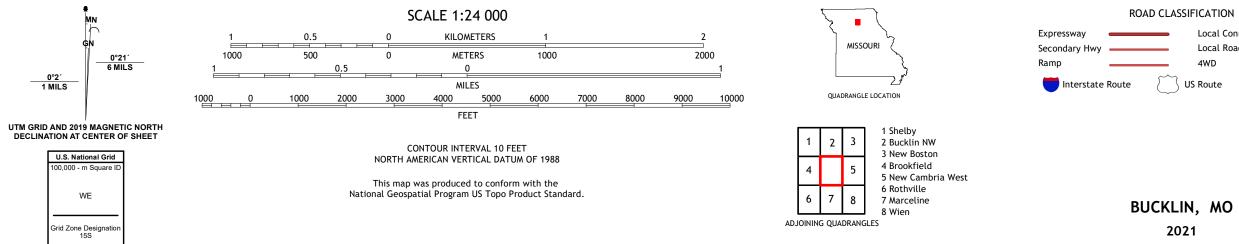

n Datum of 1983 (NAD83) World Geodetic System of 1984 (WGS84). Projection and 1 000-meter grid:Universal Transverse Mercator, Zone 155 This map is not a legal document. Boundaries may be generalized for this map scale. Private lands within government reservations may not be shown. Obtain permission before entering private lands.

 Imagery......NAIP, June 2020 - July 2020

 Roads......NAIP, June 2020 - July 2020

 Roads......Naional Bureau, 2016

 Names......GNIS, 1980 - 2020

 Hydrography......GNIS, 1980 - 2020

 Hydrography......National Hydrography Dataset, 2002 - 2018

 Contours......National Elevation Dataset, 2004

 Boundaries......Multiple sources; see metadata file 2018 - 2019

 Public Land Survey System.......BLM, 2020

 Wetlands......FWS National Wetlands Inventory Not Available



ROAD CLASSIFICATION Local Connector Local Road 4WD US Route State Route