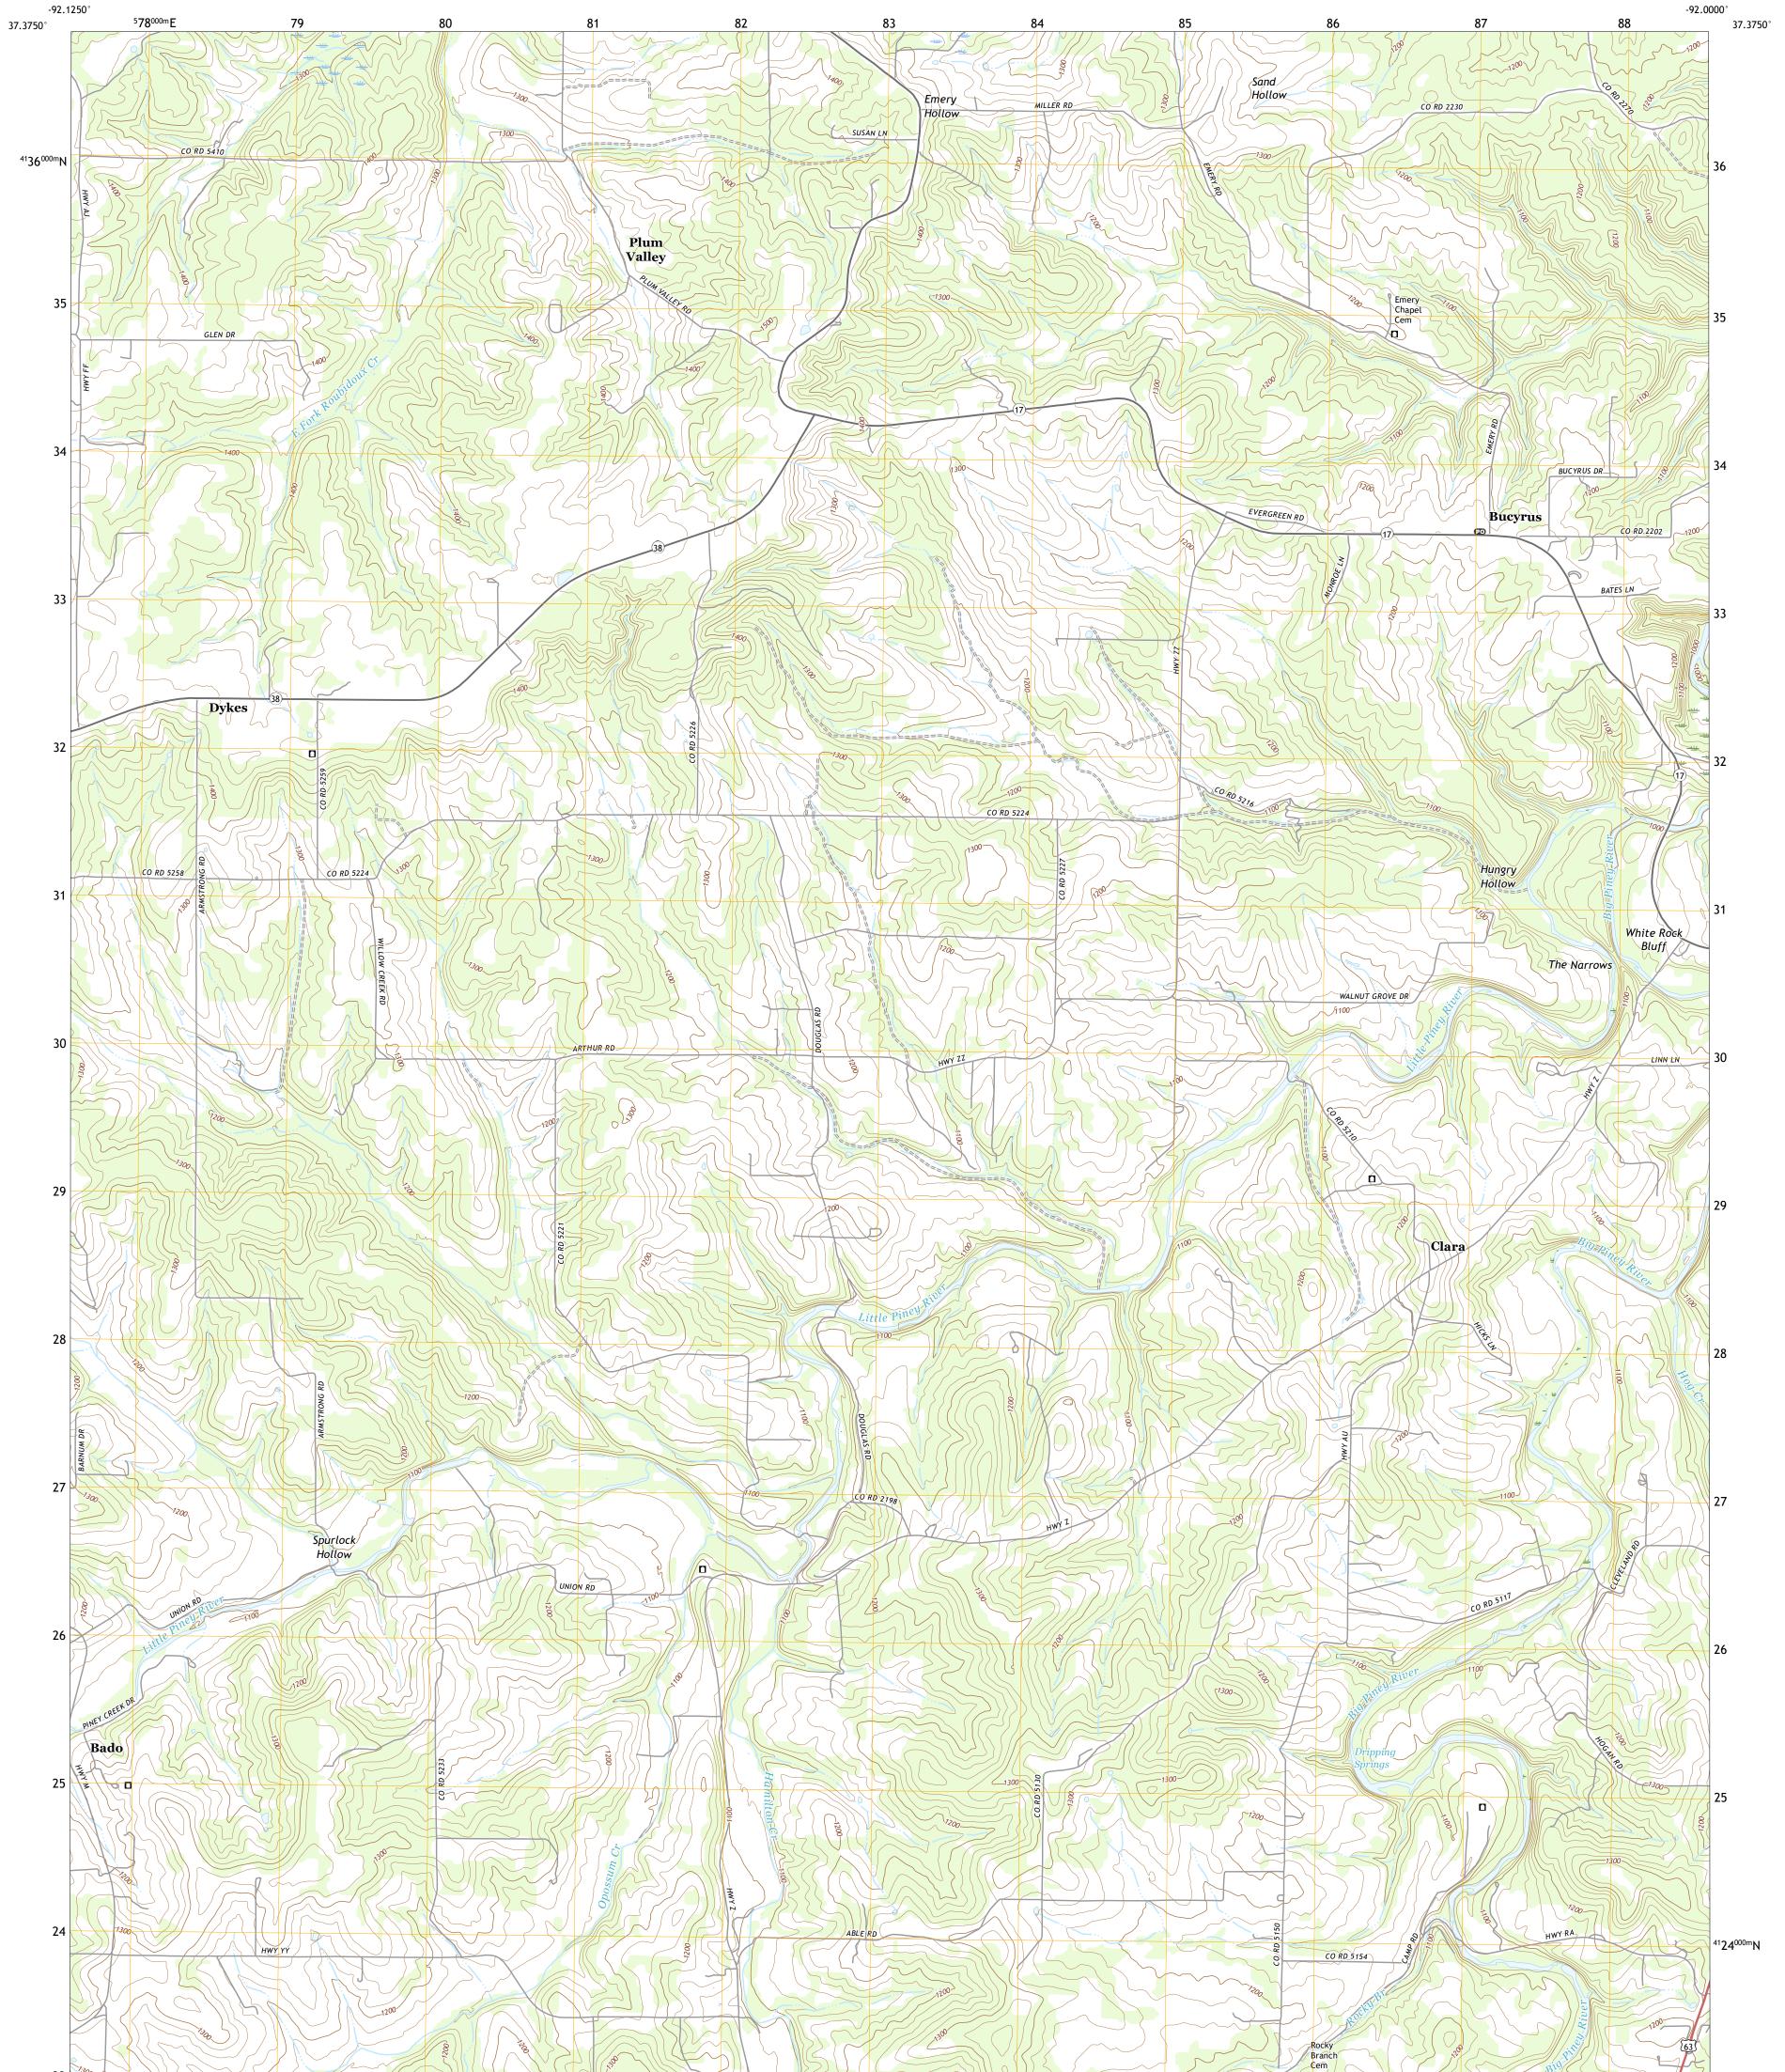

## U.S. DEPARTMENT OF THE INTERIOR U.S. GEOLOGICAL SURVEY

BUCYRUS QUADRANGLE MISSOURI - TEXAS COUNTY 7.5-MINUTE SERIES

Produced by the United States Geological Survey North American Datum of 1983 (NAD83) World Geodetic System of 1984 (WGS84). Projection and 1 000-meter grid:Universal Transverse Mercator, Zone 155 This map is not a legal document. Boundaries may be generalized for this map scale. Private lands within government reservations may not be shown. Obtain permission before entering private lands.