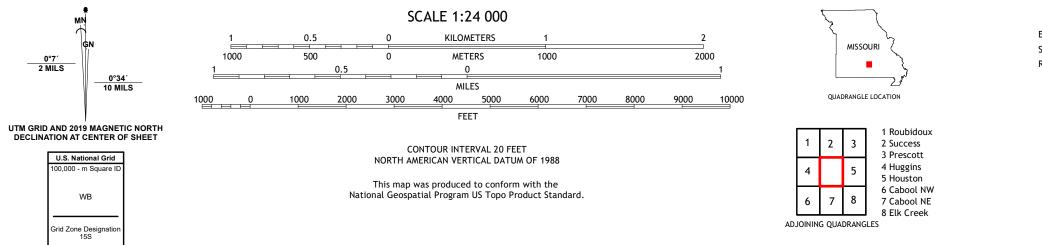

0°7′ 2 MILS

ROAD CLASSIFICATION Local Connector \_\_\_\_\_ Expressway Local Road Secondary Hwy \_\_\_\_\_ Ramp 4WD US Route State Route 🛑 Interstate Route

BUCYRUS, MO

2021