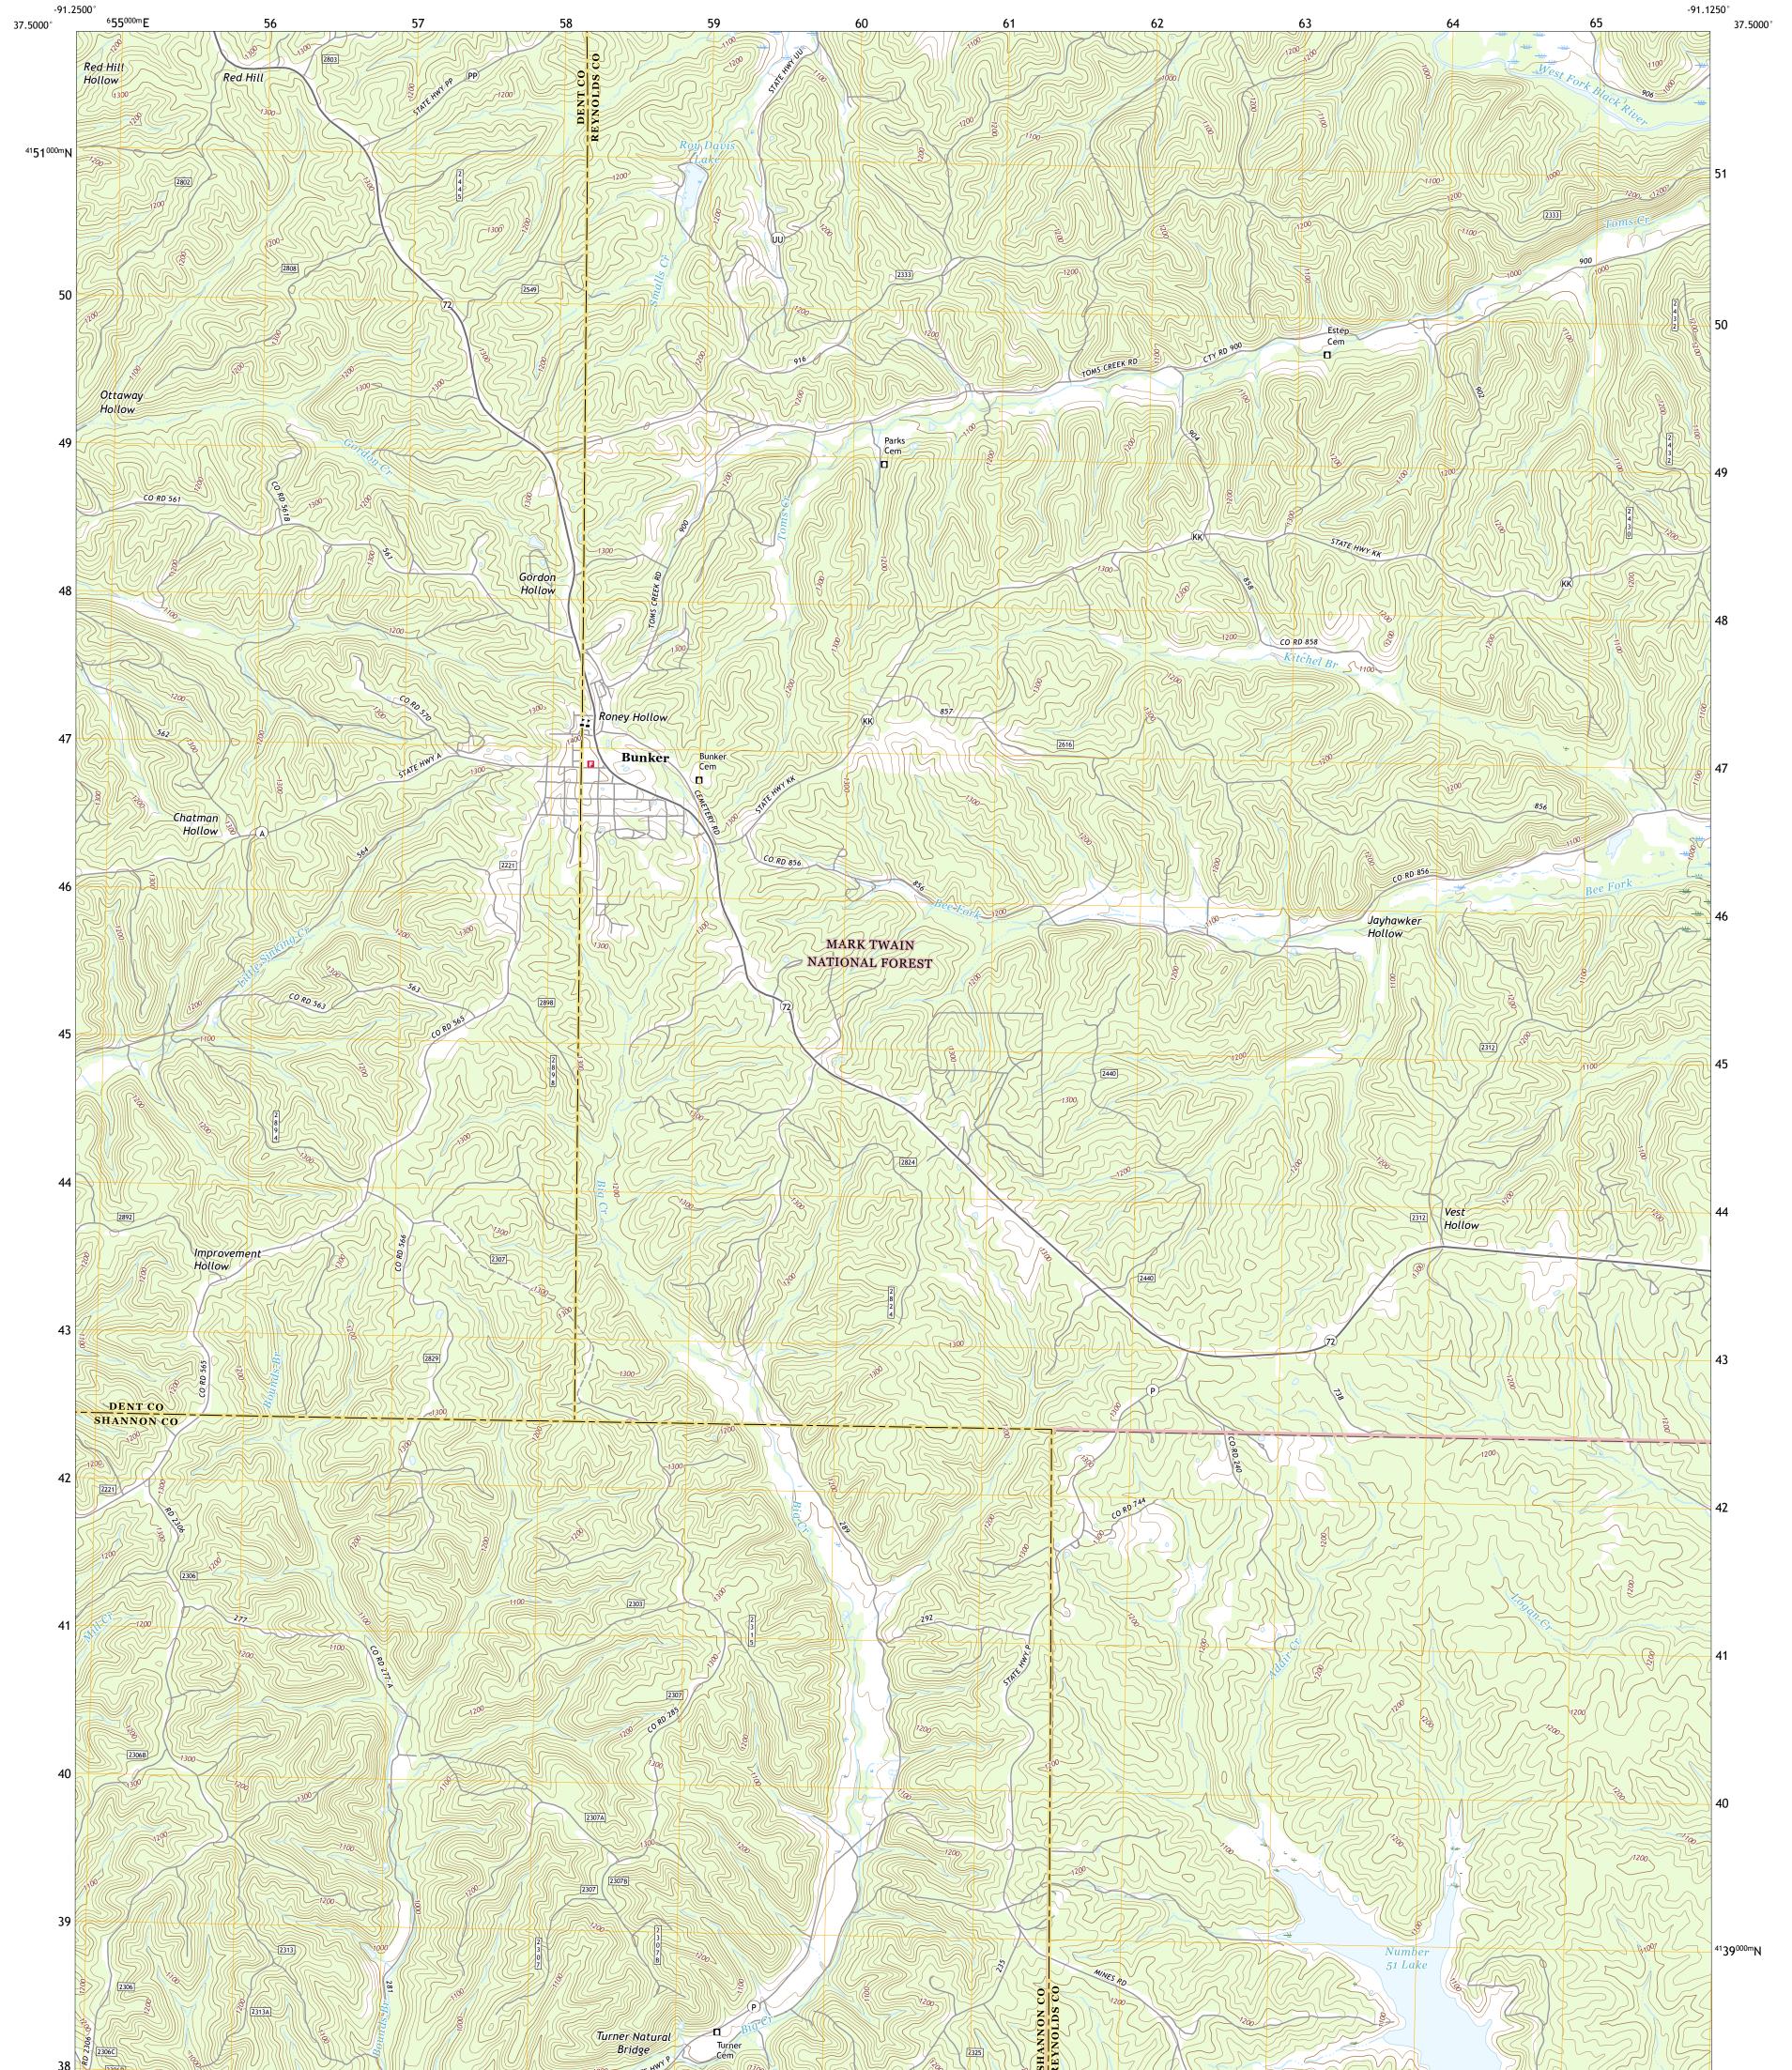

ULS STORES

BUNKER QUADRANGLE MISSOURI 7.5-MINUTE SERIES

Produced by the United States Geological Survey North American Datum of 1983 (NAD83) World Geodetic System of 1984 (WGS84). Projection and 1 000-meter grid:Universal Transverse Mercator, Zone 155 This map is not a legal document. Boundaries may be generalized for this map scale. Private lands within government reservations may not be shown. Obtain permission before entering private lands.

Imagery......NAIP, July 2016 - October 2016 Roads......U.S. Census Bureau, 2016 Roads within US Forest Service Lands.......FSTopo Data with limited Forest Service updates, 2017 Names......GNIS, 1980 - 2017 Hydrography.....Sational Hydrography Dataset, 2001 - 2016 Contours.....National Elevation Dataset, 2001 - 2016 Boundaries.....Multiple sources; see metadata file 2017 Public Land Survey System.......BLM, 2017 Wetlands......FWS National Wetlands Inventory 1983 - 1985