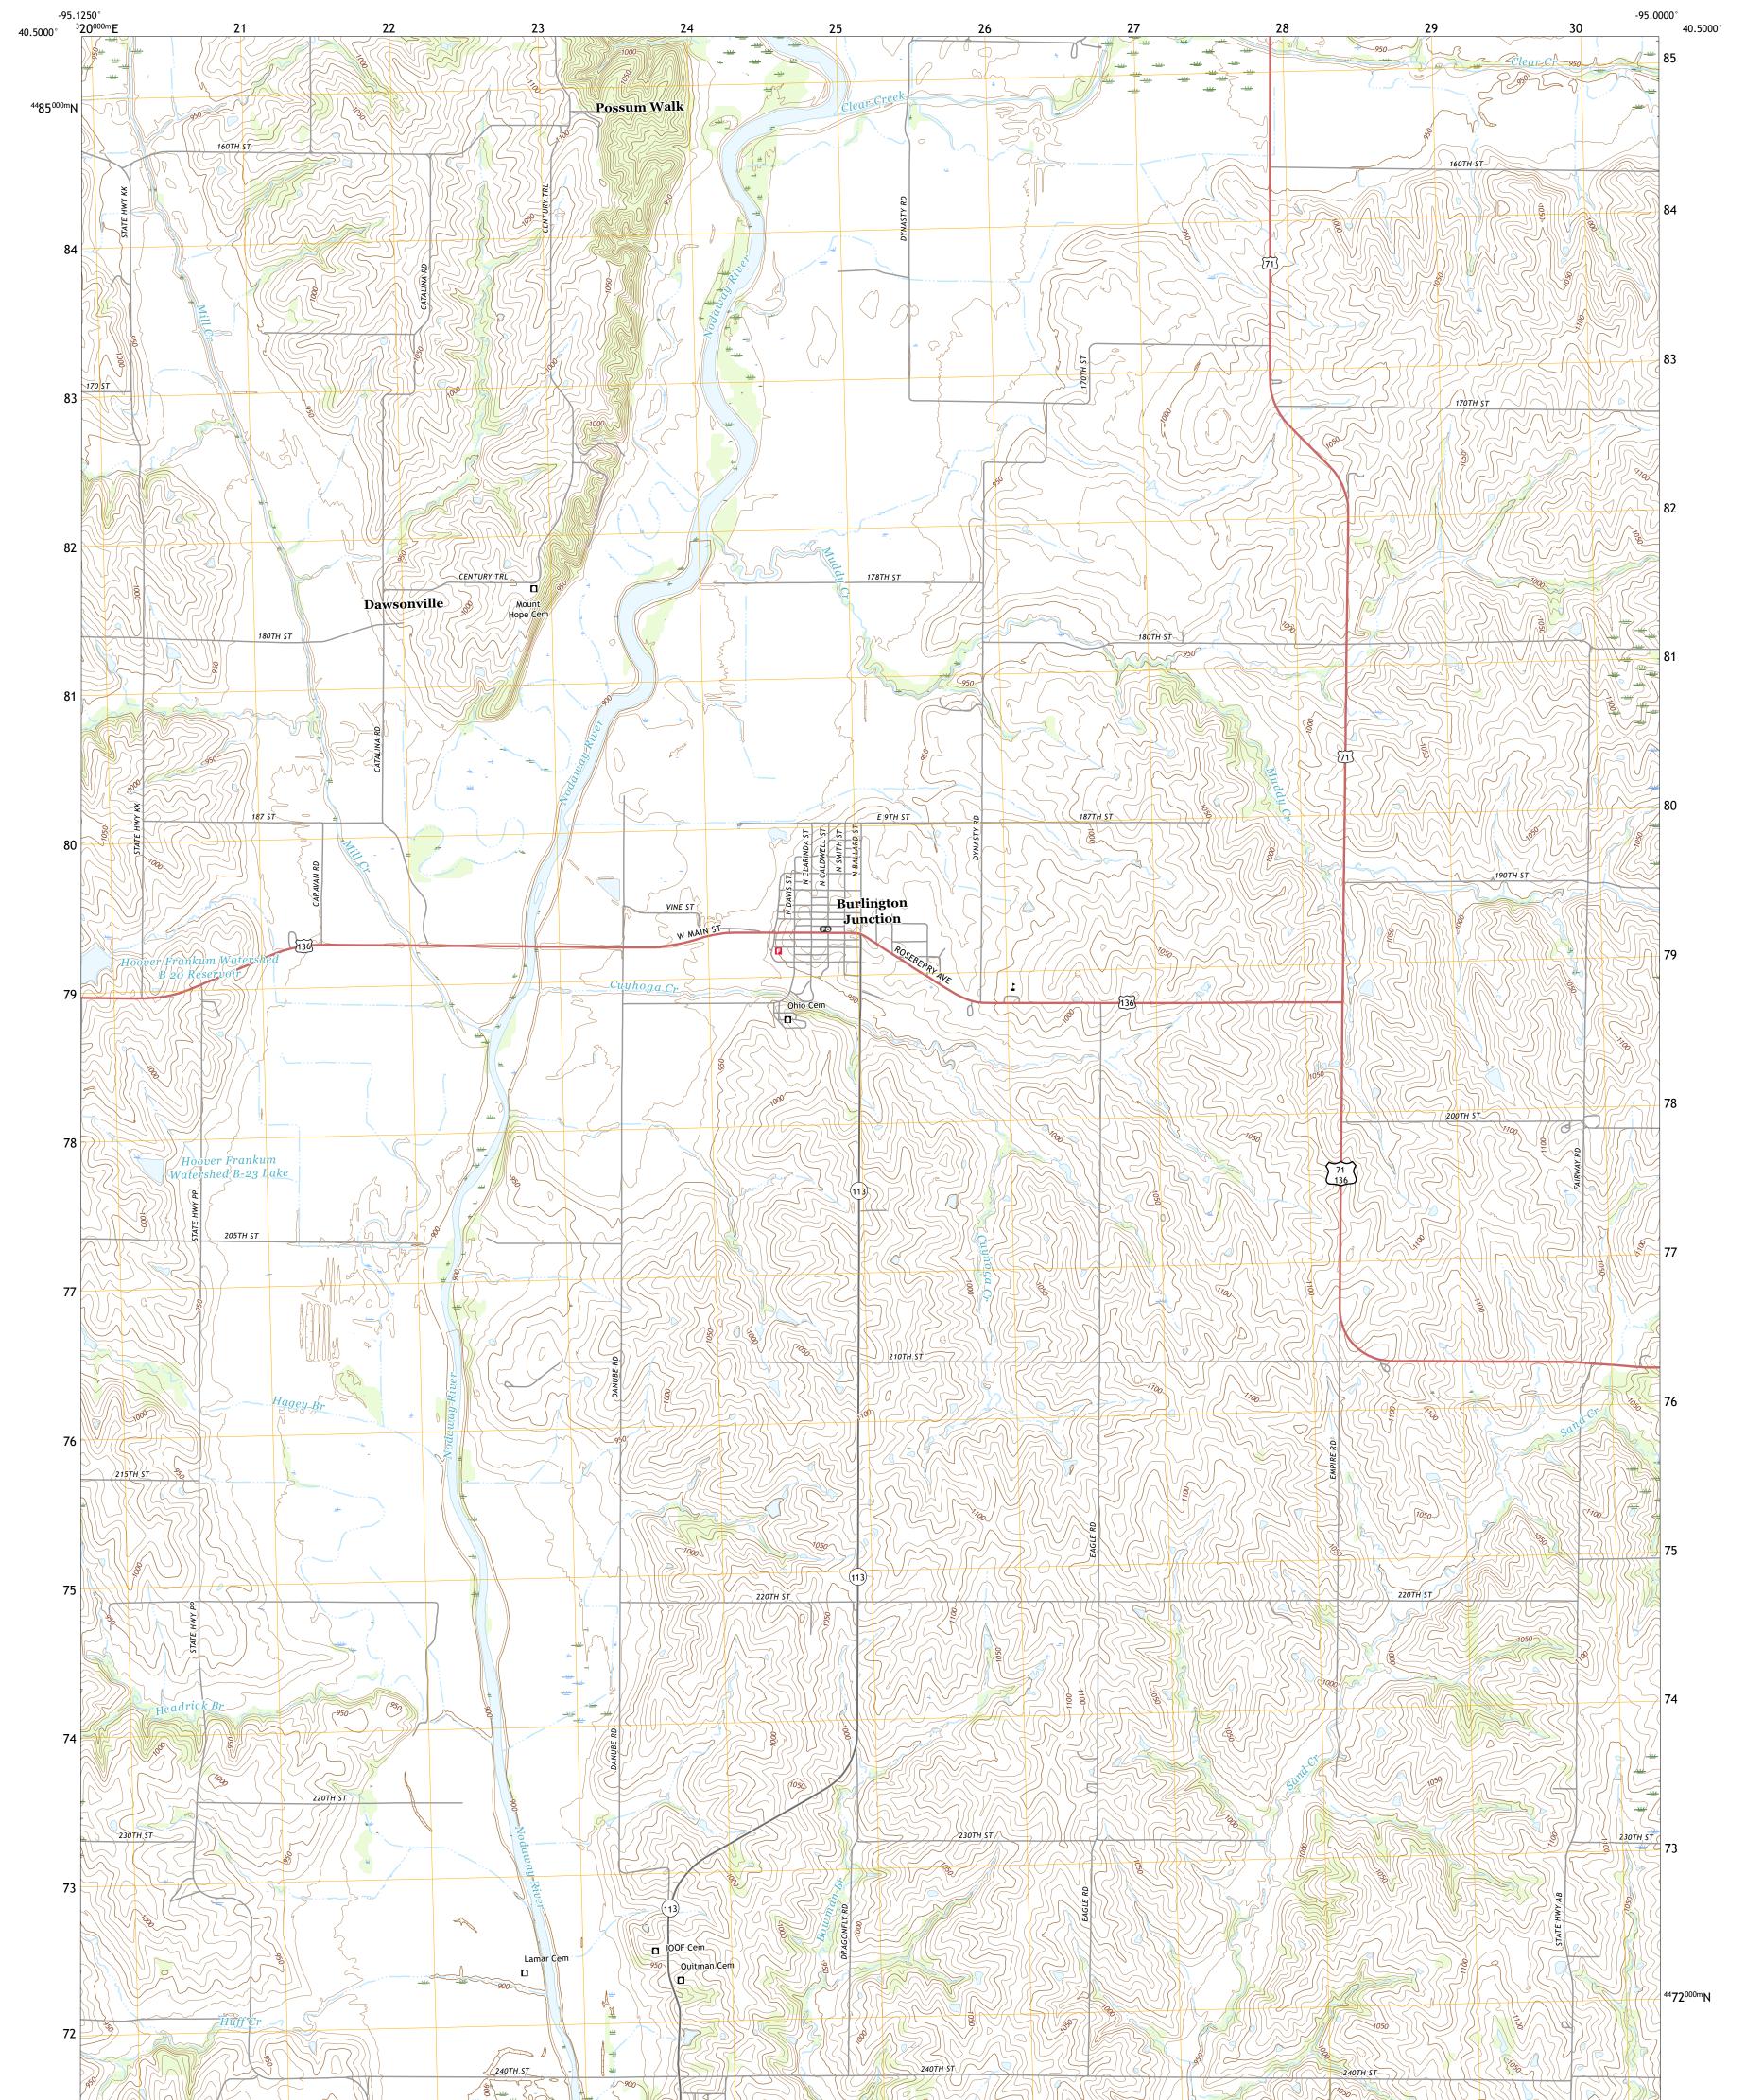

U.S. GEOLOGICAL SURVEY

## The National Map US Topo

Produced by the United States Geological Survey North American Datum of 1983 (NAD83) World Geodetic System of 1984 (WGS84). Projection and 1 000-meter grid:Universal Transverse Mercator, Zone 15T This map is not a legal document. Boundaries may be generalized for this map scale. Private lands within government reservations may not be shown. Obtain permission before entering private lands.

 Imagery......NAIP, June 2020 - June 2020

 Roads......NAIP, June 2020 - June 2020

 Roads......Naional Bureau, 2016

 Names......GNIS, 1980 - 2020

 Hydrography......GNIS, 1980 - 2020

 Hydrography......National Hydrography Dataset, 2006 - 2018

 Contours......National Elevation Dataset, 2016

 Boundaries......Multiple sources; see metadata file 2018 - 2020

 Public Land Survey System.......BLM, 2020

 Wetlands......FWS National Wetlands Inventory Not Available