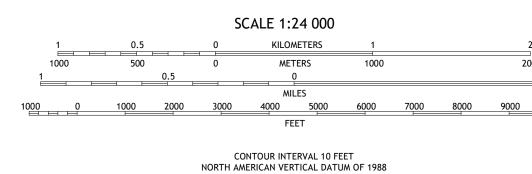

UTM GRID AND 2019 MAGNETIC NORTH DECLINATION AT CENTER OF SHEET

> U.S. National Grid 100,000 - m Square ID

> > VC

Grid Zone Designation

Produced by the United States Geological Survey

generalized for this map scale. Private lands within government reservations may not be shown. Obtain permission before

North American Datum of 1983 (NAD83) World Geodetic System of 1984 (WGS84). Projection and 1 000-meter grid:Universal Transverse Mercator, Zone 15S

This map is not a legal document. Boundaries may be

entering private lands.



This map was produced to conform with the National Geospatial Program US Topo Product Standard.



BURTVILLE, MO

2021

ROAD CLASSIFICATION

Secondary Hwy -

Ramp

Local Connector —

Local Road

4WD