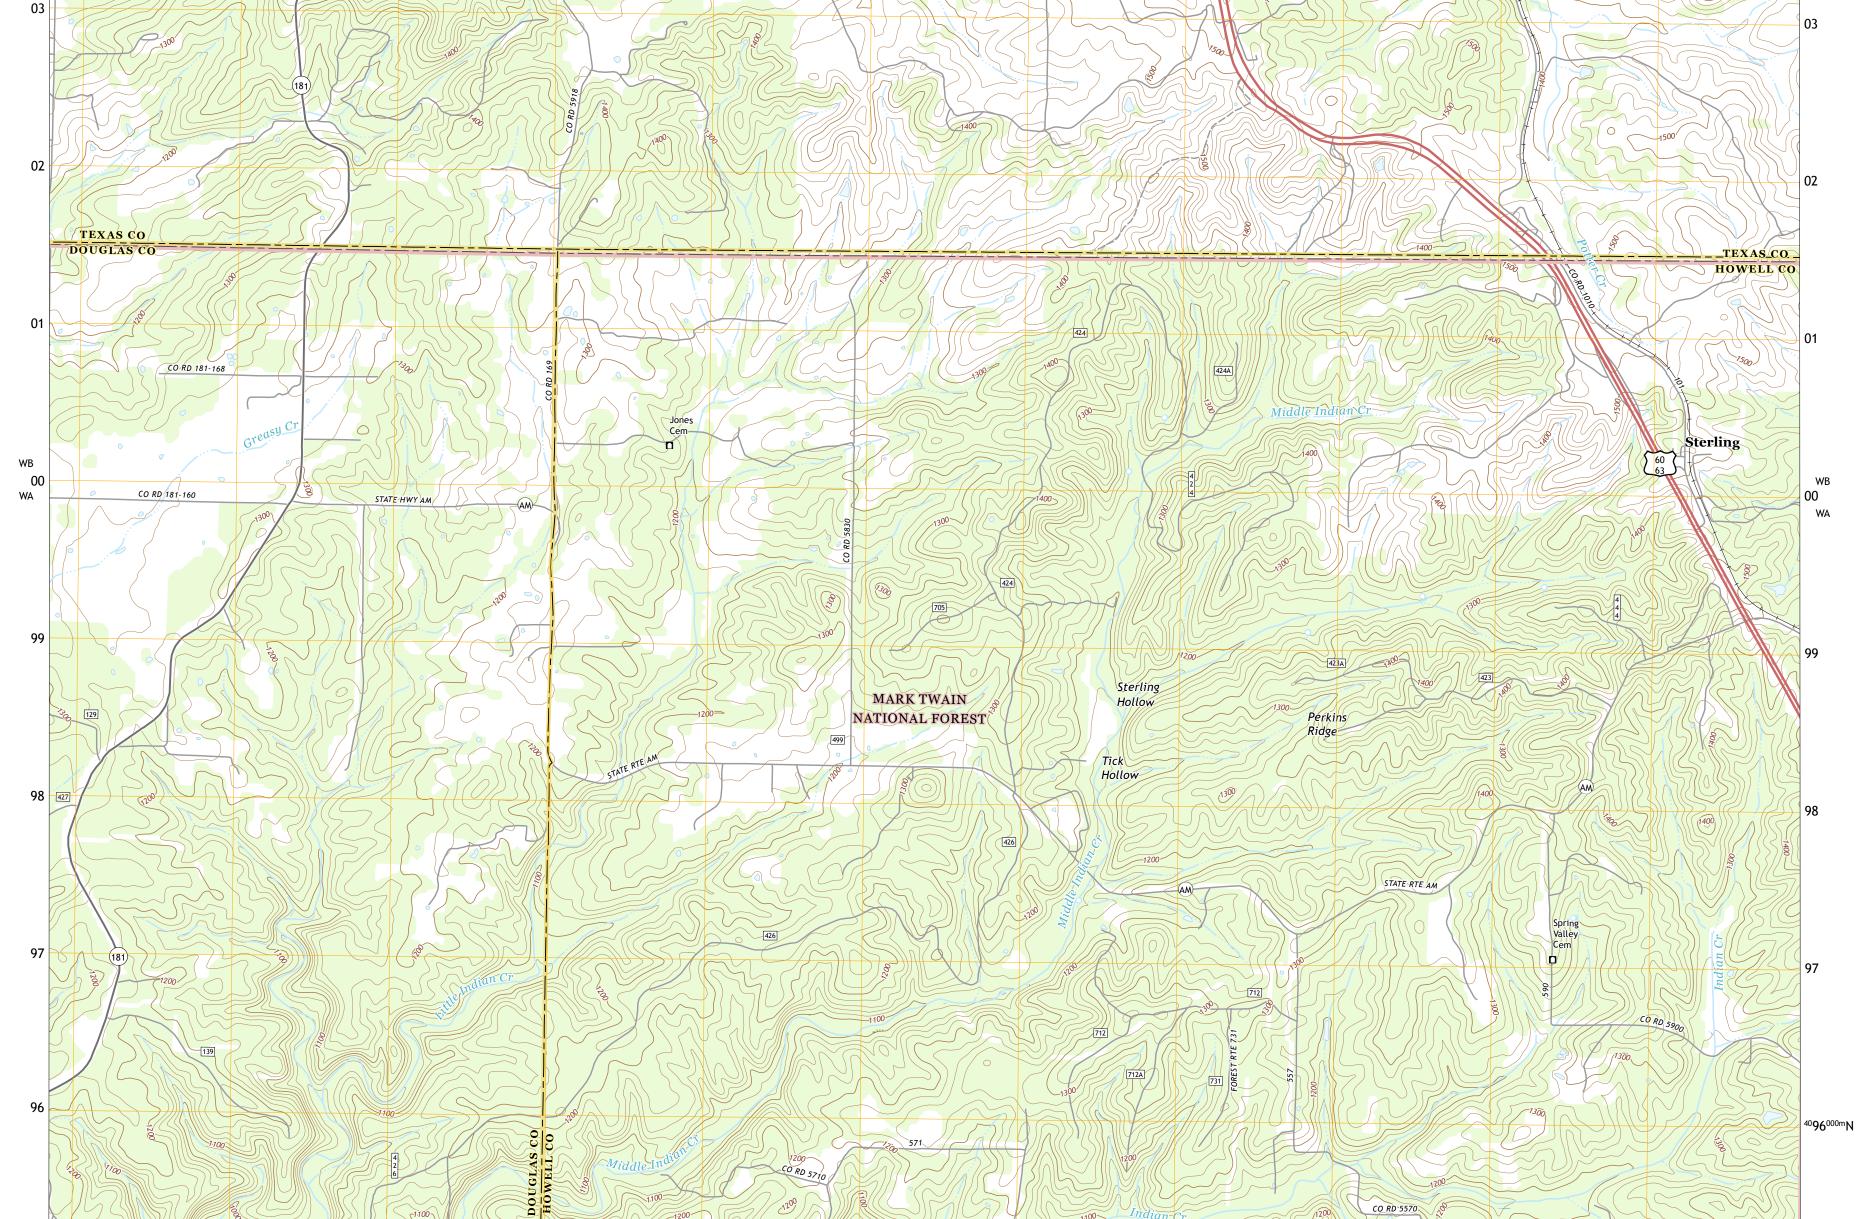

500 Big Gulch





**Produced by the United States Geological Survey** North American Datum of 1983 (NAD83) World Geodetic System of 1984 (WGS84). Projection and 1 000-meter grid:Universal Transverse Mercator, Zone 155 This map is not a legal document. Boundaries may be generalized for this map scale. Private lands within government reservations may not be shown. Obtain permission before entering private lands.

.....NAIP, June 2016 - October 2016 ImageryNAIP, June 2016 - October 2016RoadsU.S. Census Bureau, 2016Roads within US Forest Service LandsFSTopo Datawith limited Forest Service updates, 2014 - 2017NamesGNIS, 1980 - 2017HydrographyNational Hydrography Dataset, 2001 - 2015ContoursNational Elevation Dataset, 2001 - 2005BoundariesMultiple sources; see metadata file 2017Public Land Survey SystemBLM, 2