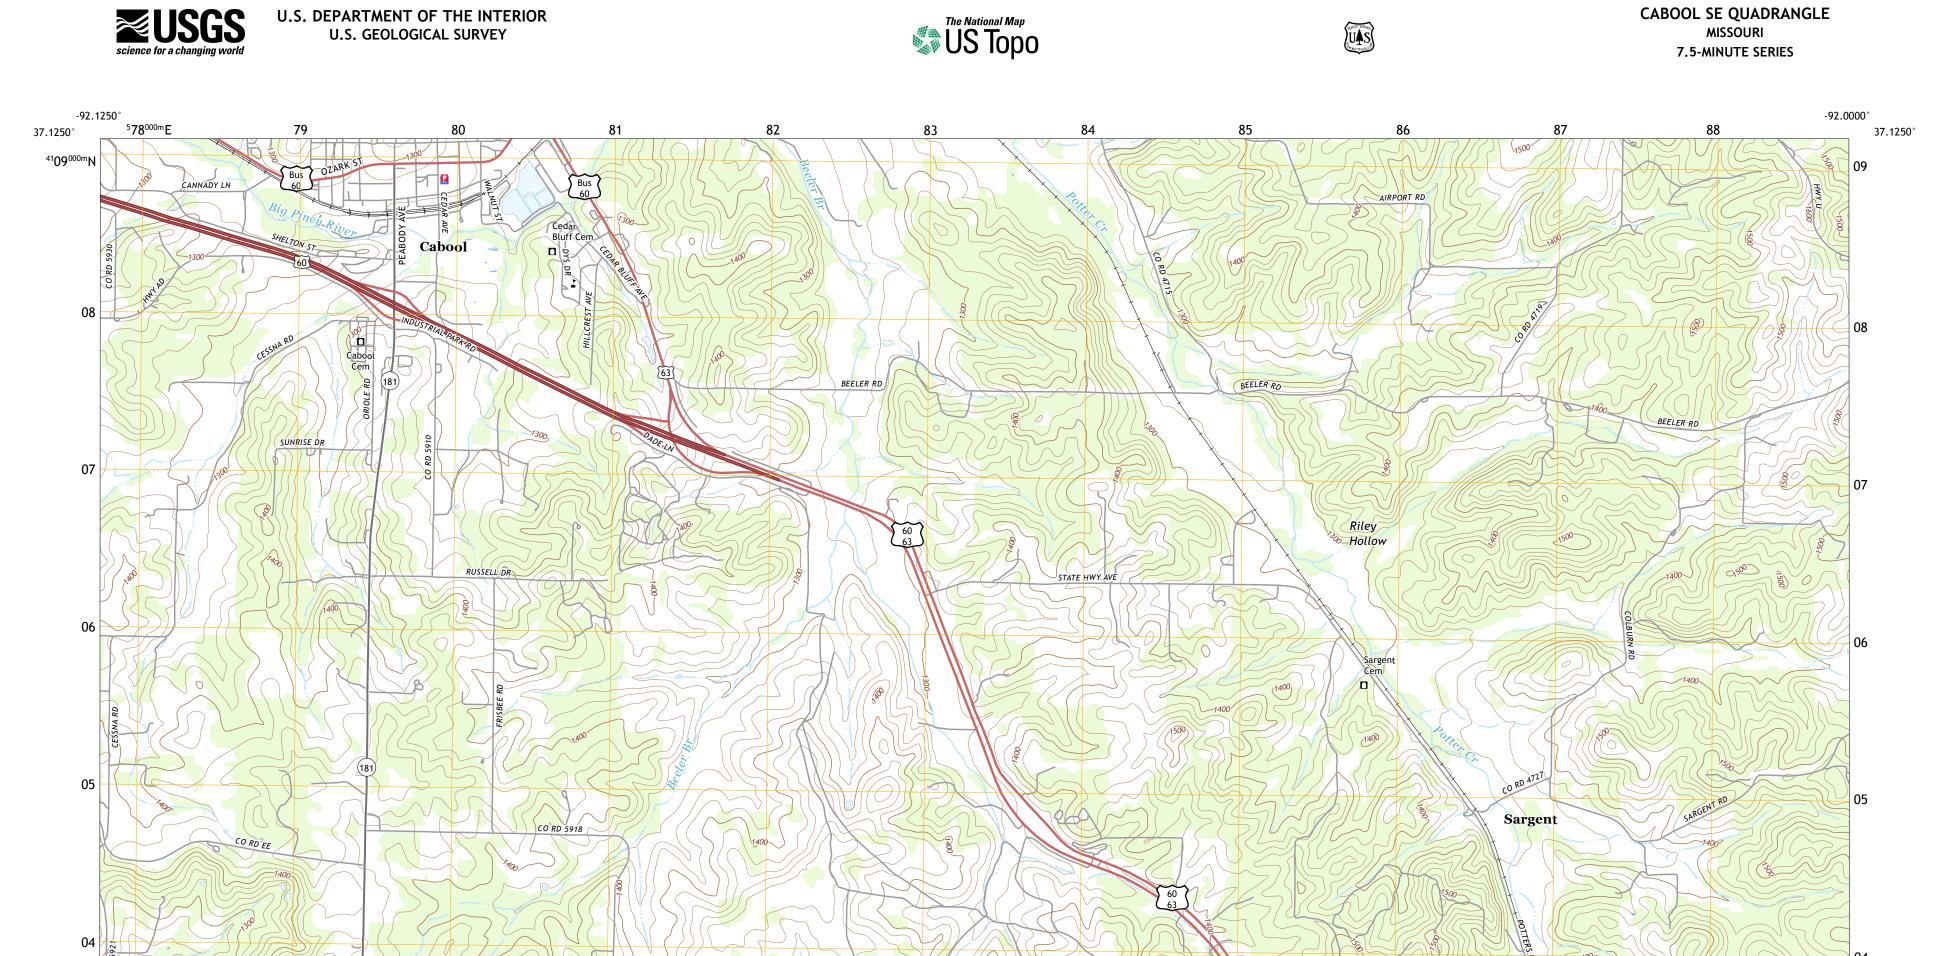

500 Big Gulch





**Produced by the United States Geological Survey** North American Datum of 1983 (NAD83) World Geodetic System of 1984 (WGS84). Projection and 1 000-meter grid:Universal Transverse Mercator, Zone 155 This map is not a legal document. Boundaries may be generalized for this map scale. Private lands within government reservations may not be shown. Obtain permission before entering private lands.

.....NAIP, June 2016 - October 2016 ImageryNAIP, June 2016 - October 2016RoadsU.S. Census Bureau, 2016Roads within US Forest Service LandsFSTopo Datawith limited Forest Service updates, 2014 - 2017NamesGNIS, 1980 - 2017HydrographyNational Hydrography Dataset, 2001 - 2015ContoursNational Elevation Dataset, 2001 - 2005BoundariesMultiple sources; see metadata file 2017Public Land Su