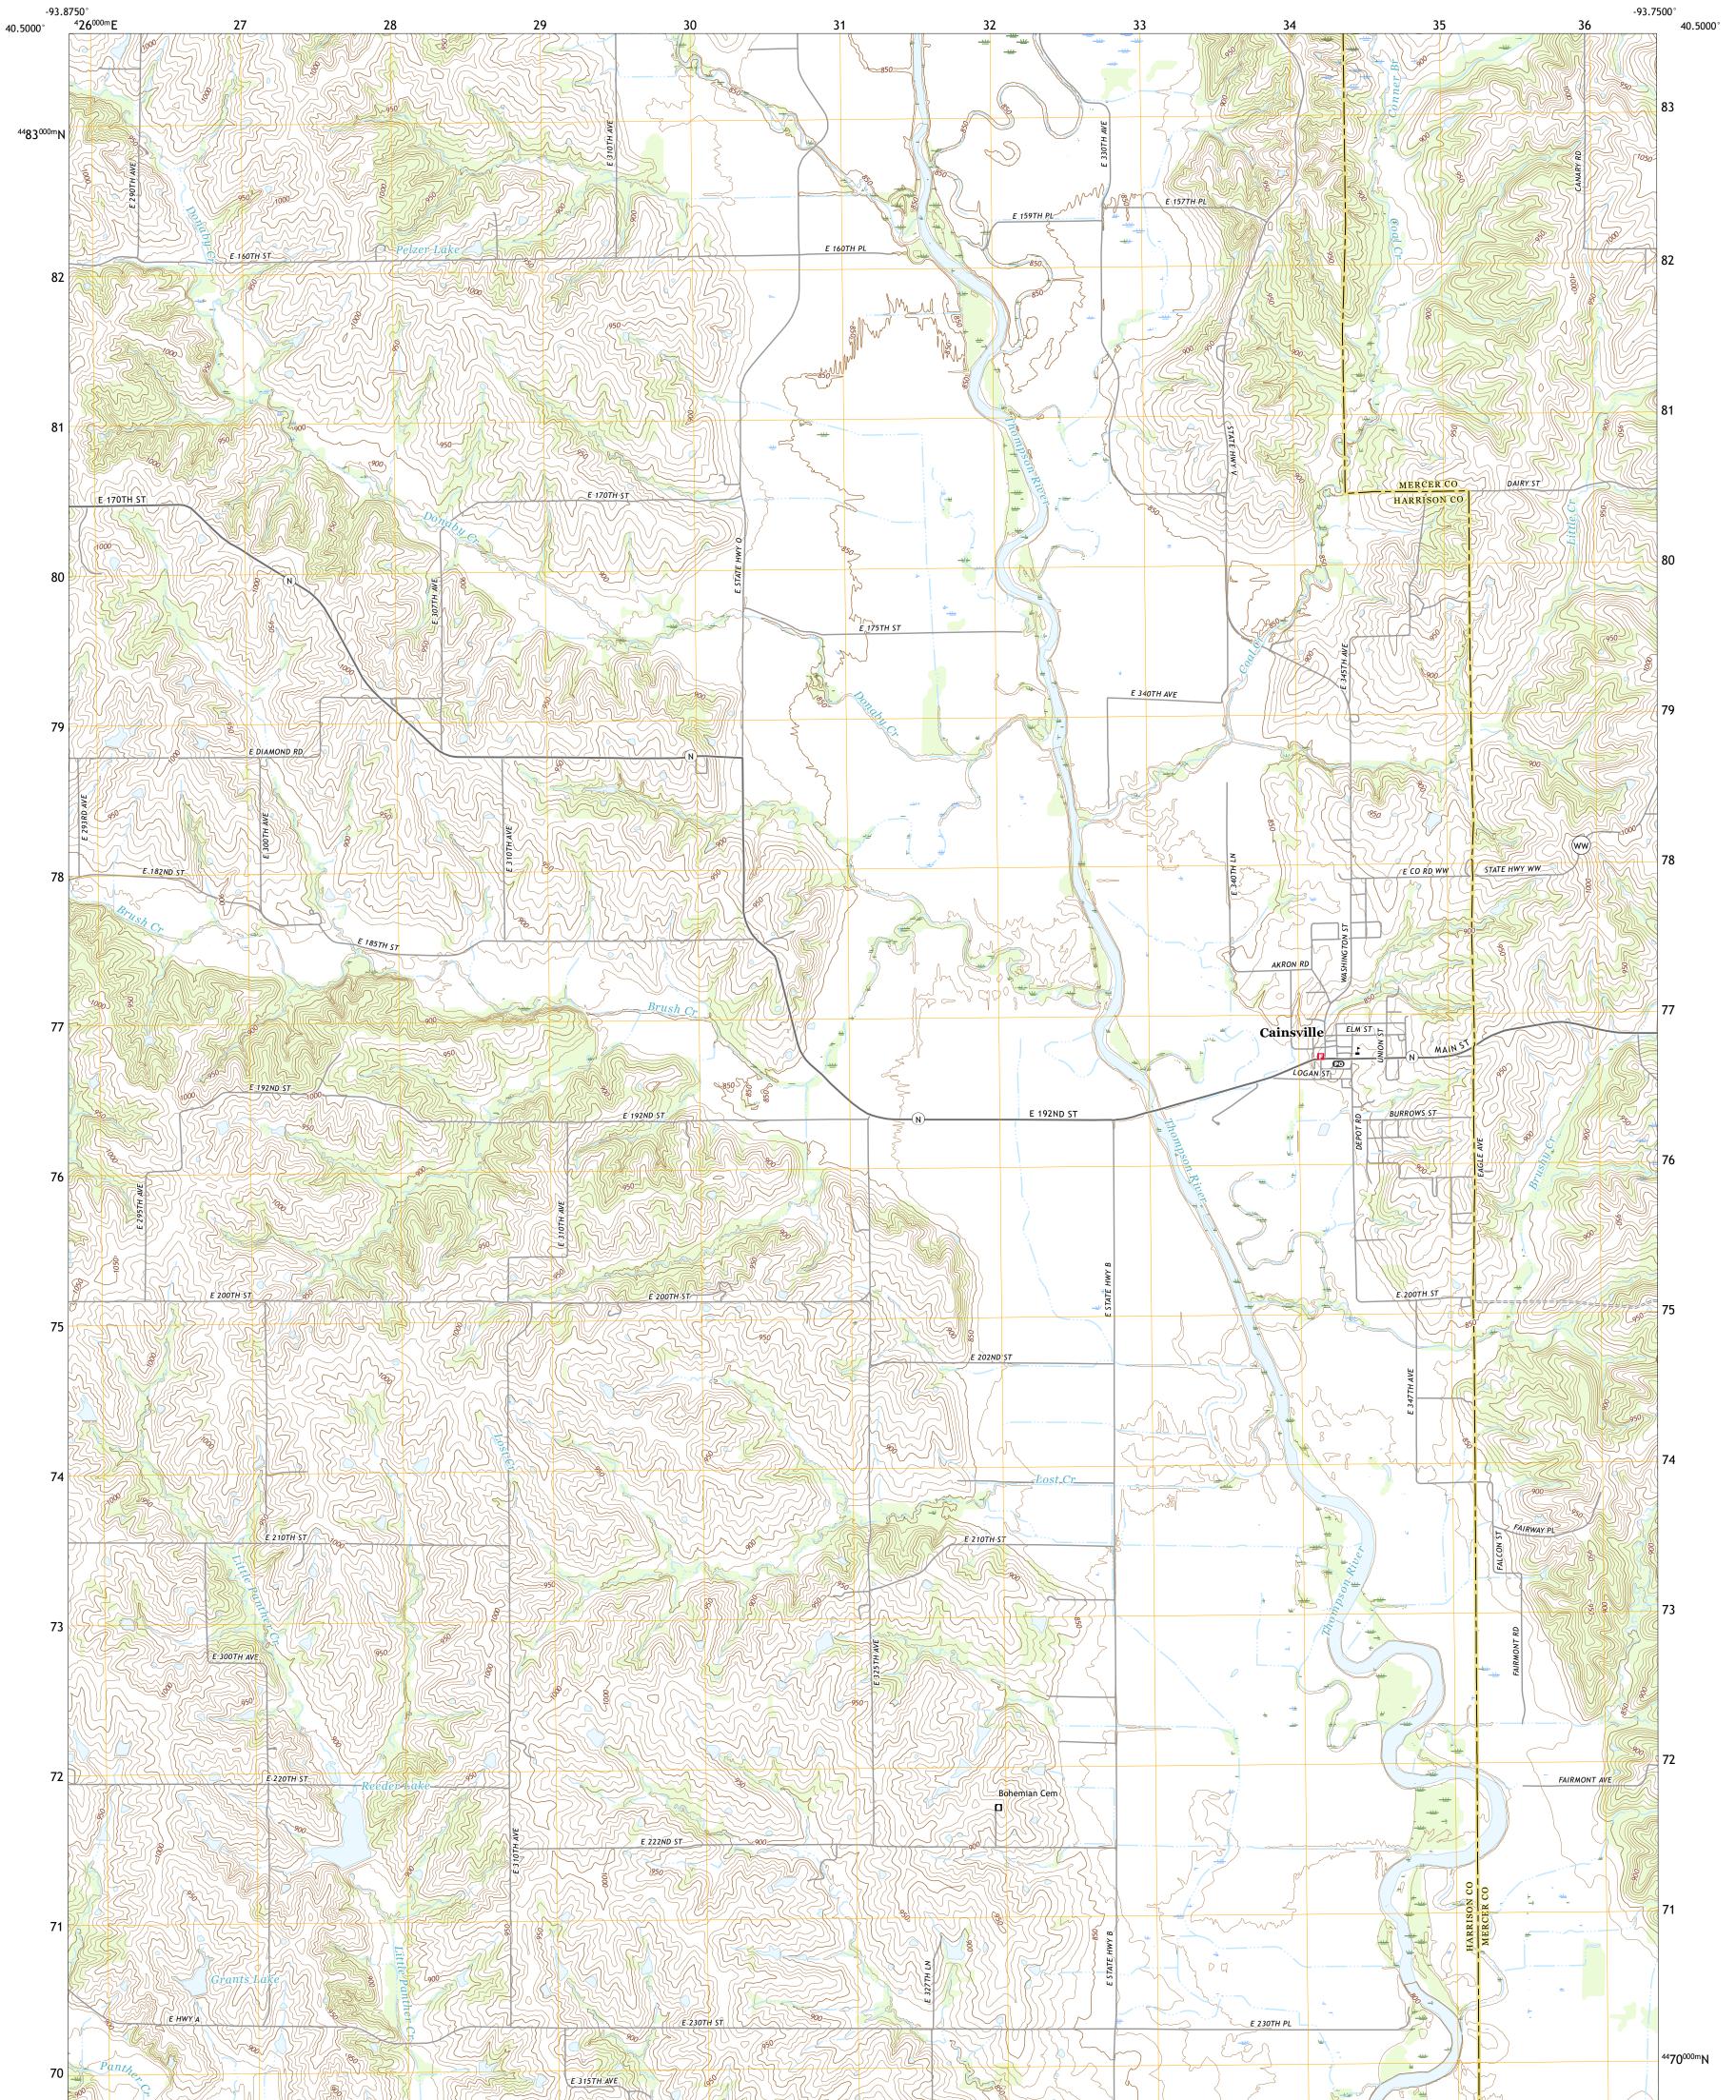

CAINSVILLE QUADRANGLE MISSOURI 7.5-MINUTE SERIES

Produced by the United States Geological Survey North American Datum of 1983 (NAD83) World Geodetic System of 1984 (WGS84). Projection and 1 000-meter grid:Universal Transverse Mercator, Zone 15T This map is not a legal document. Boundaries may be generalized for this map scale. Private lands within government reservations may not be shown. Obtain permission before entering private lands.

 Imagery......NAIP, June 2020 - June 2020

 Roads......NAIP, June 2020 - June 2020

 Roads......Naional Bureau, 2016

 Names......GNIS, 1980 - 2020

 Hydrography......GNIS, 1980 - 2020

 Hydrography......National Hydrography Dataset, 2002 - 2018

 Contours......National Elevation Dataset, 2014

 Boundaries......Multiple sources; see metadata file 2018 - 2019

 Public Land Survey System.......BLM, 2020

 Wetlands......FWS National Wetlands Inventory Not Available