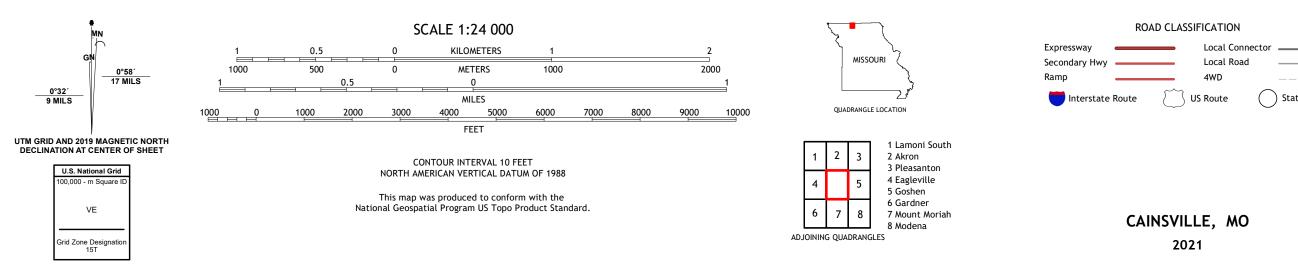

CAINSVILLE QUADRANGLE MISSOURI 7.5-MINUTE SERIES

Produced by the United States Geological Survey North American Datum of 1983 (NAD83) World Geodetic System of 1984 (WGS84). Projection and 1 000-meter grid:Universal Transverse Mercator, Zone 15T This map is not a legal document. Boundaries may be generalized for this map scale. Private lands within government reservations may not be shown. Obtain permission before entering private lands.

 Contours......National Elevation Dataset, 2014

 Boundaries......Multiple sources; see metadata file 2018 - 2019

 Public Land Survey System.......BLM, 2020

 Wetlands......FWS National Wetlands Inventory Not Available

State Route