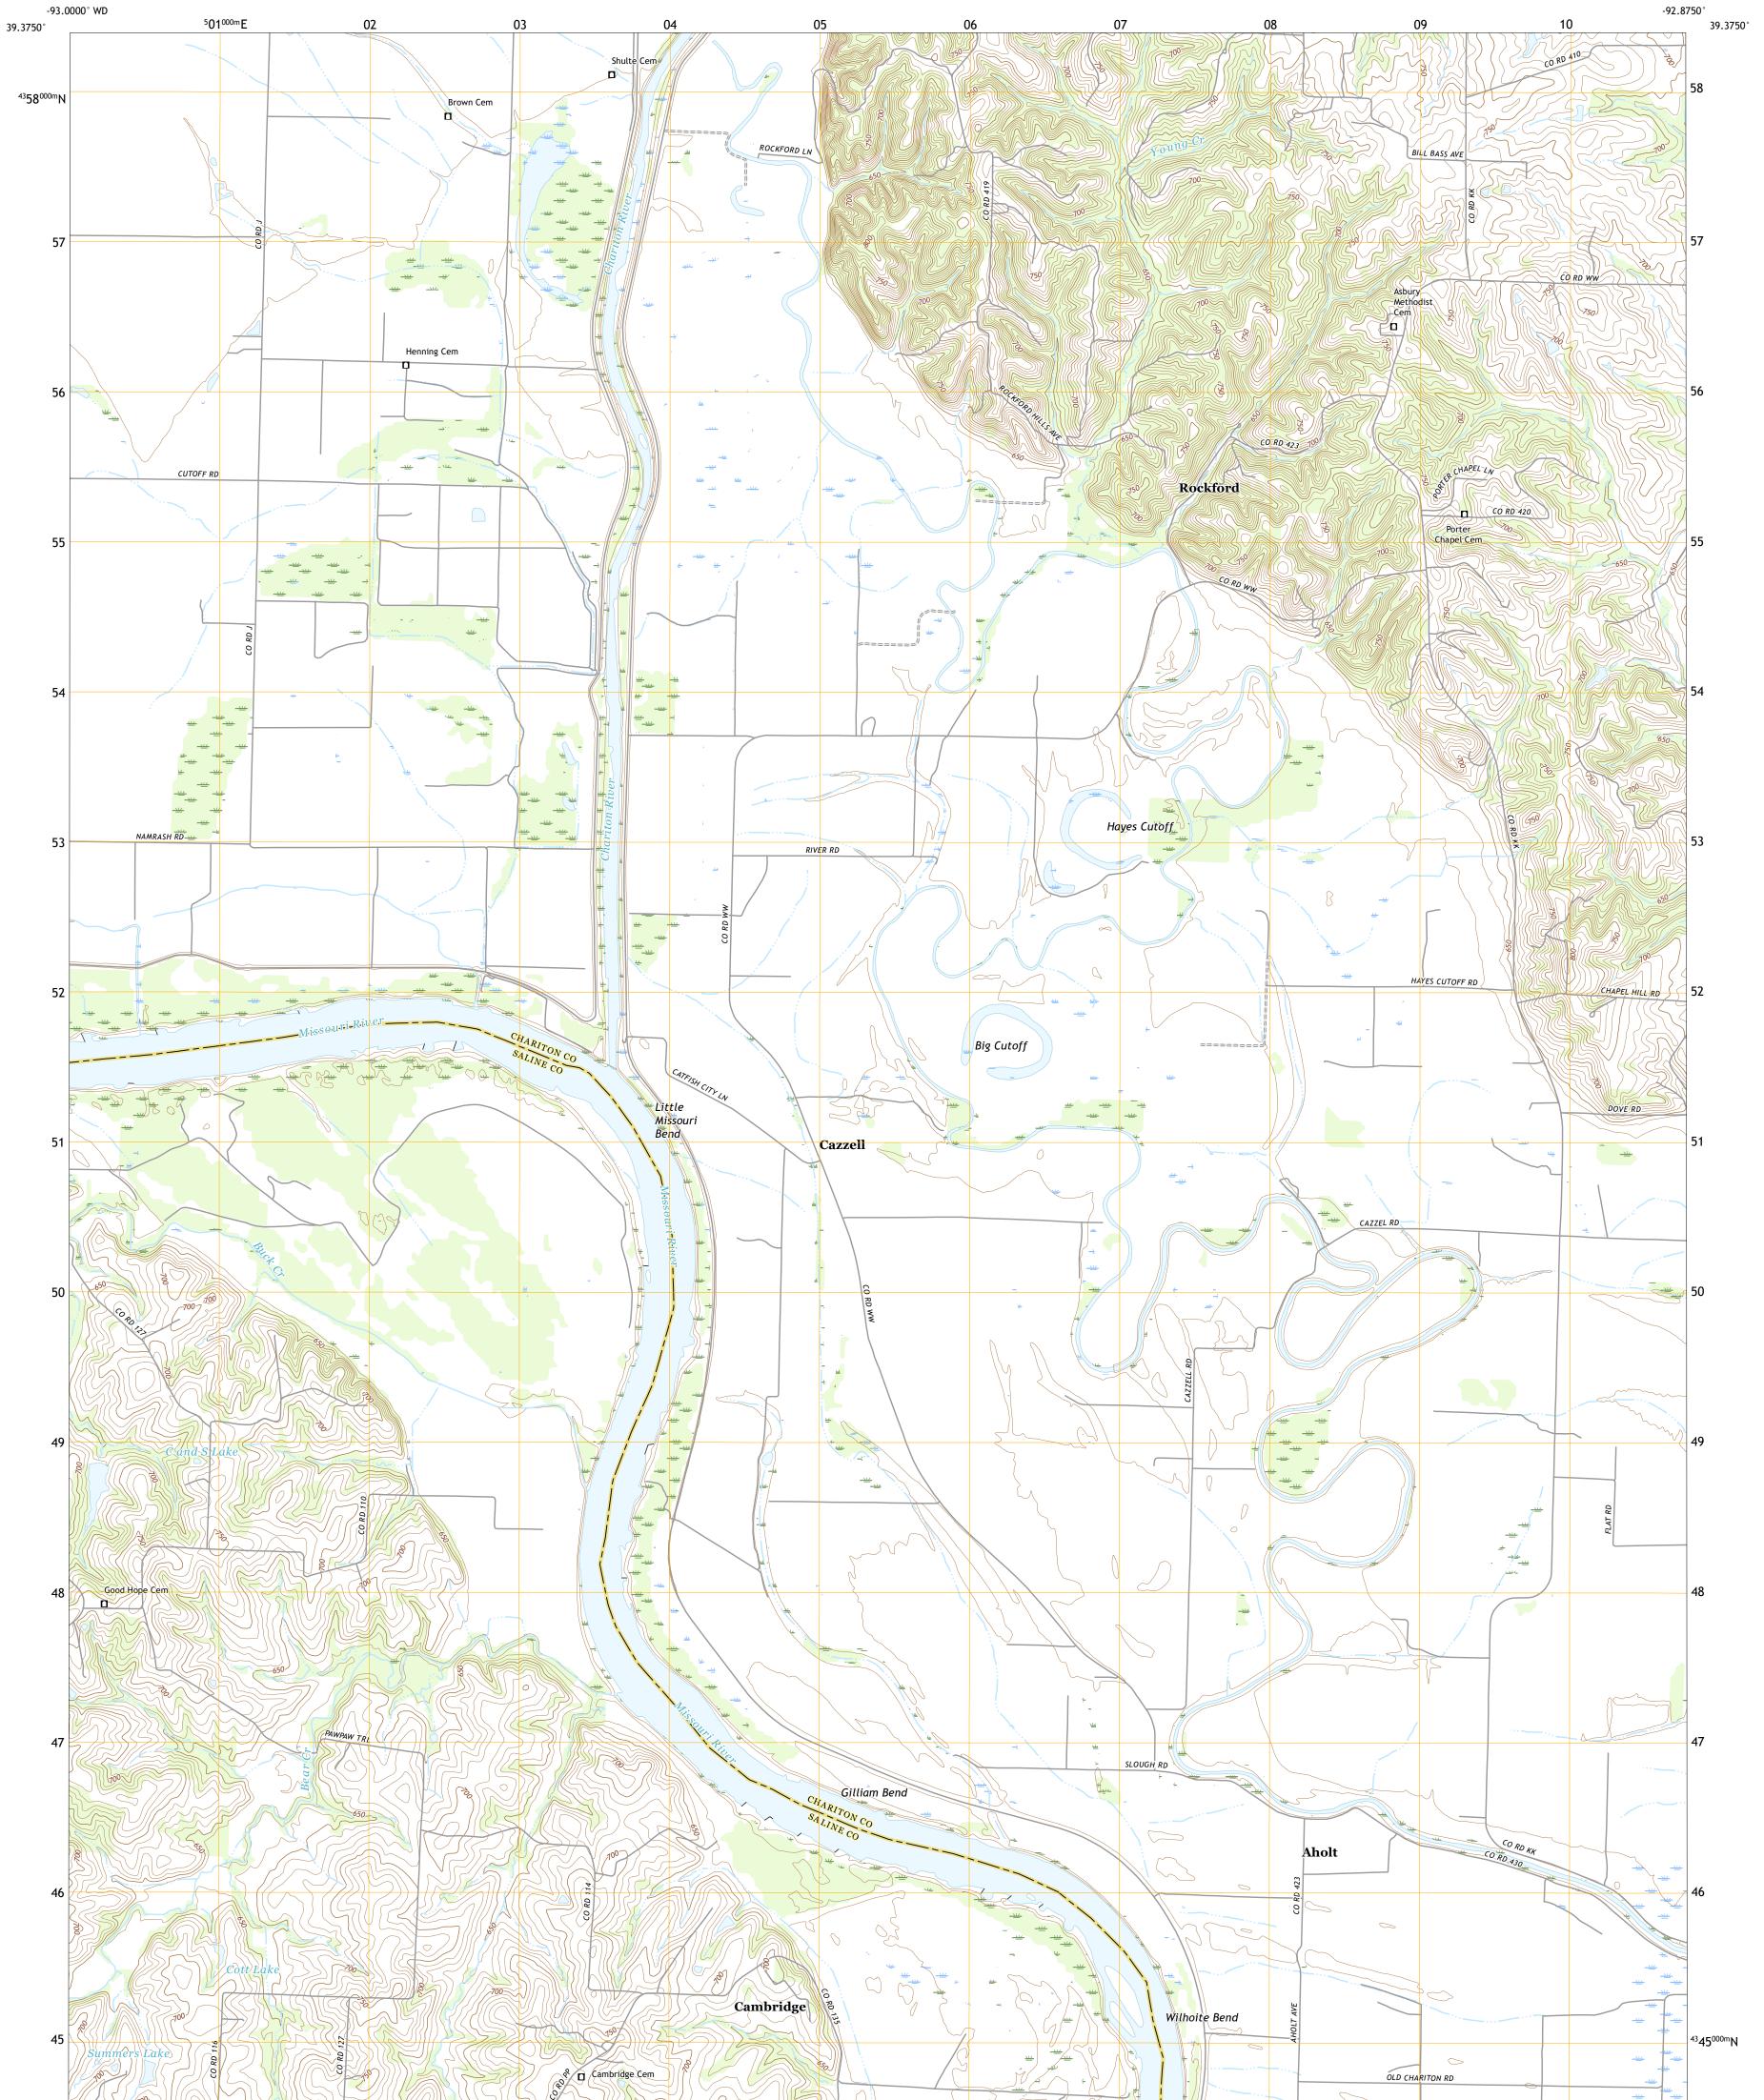

CAMBRIDGE QUADRANGLE MISSOURI 7.5-MINUTE SERIES

Produced by the United States Geological Survey North American Datum of 1983 (NAD83) World Geodetic System of 1984 (WGS84). Projection and 1 000-meter grid:Universal Transverse Mercator, Zone 15S This map is not a legal document. Boundaries may be generalized for this map scale. Private lands within government reservations may not be shown. Obtain permission before entering private lands.

 Imagery......NAIP, June 2020 - July 2020

 Roads......NAIP, June 2020 - July 2020

 Roads......Naional Bureau, 2016

 Names......GNIS, 1980 - 2021

 Hydrography......GNIS, 1980 - 2021

 Hydrography......National Hydrography Dataset, 2002 - 2018

 Contours......National Elevation Dataset, 2005

 Boundaries......Multiple sources; see metadata file 2018 - 2020

 Public Land Survey System.......BLM, 2020

 Wetlands......FWS National Wetlands Inventory Not Available