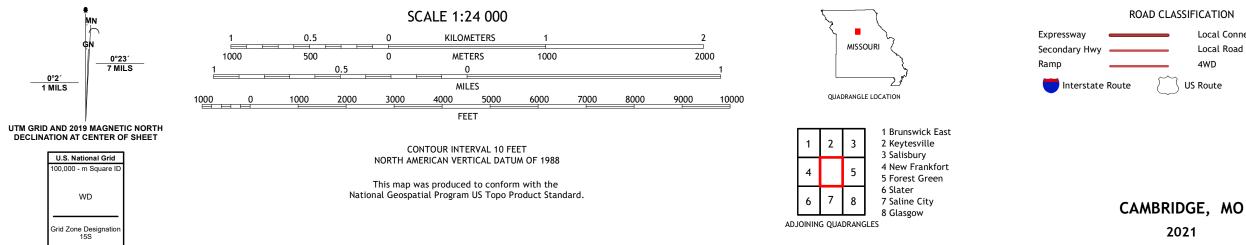

CAMBRIDGE QUADRANGLE MISSOURI 7.5-MINUTE SERIES

Produced by the United States Geological Survey North American Datum of 1983 (NAD83) World Geodetic System of 1984 (WGS84). Projection and 1 000-meter grid:Universal Transverse Mercator, Zone 15S This map is not a legal document. Boundaries may be generalized for this map scale. Private lands within government reservations may not be shown. Obtain permission before entering private lands.

 Contours......National Elevation Dataset, 2005

 Boundaries......Multiple sources; see metadata file 2018 - 2020

 Public Land Survey System.......BLM, 2020

 Wetlands......FWS National Wetlands Inventory Not Available