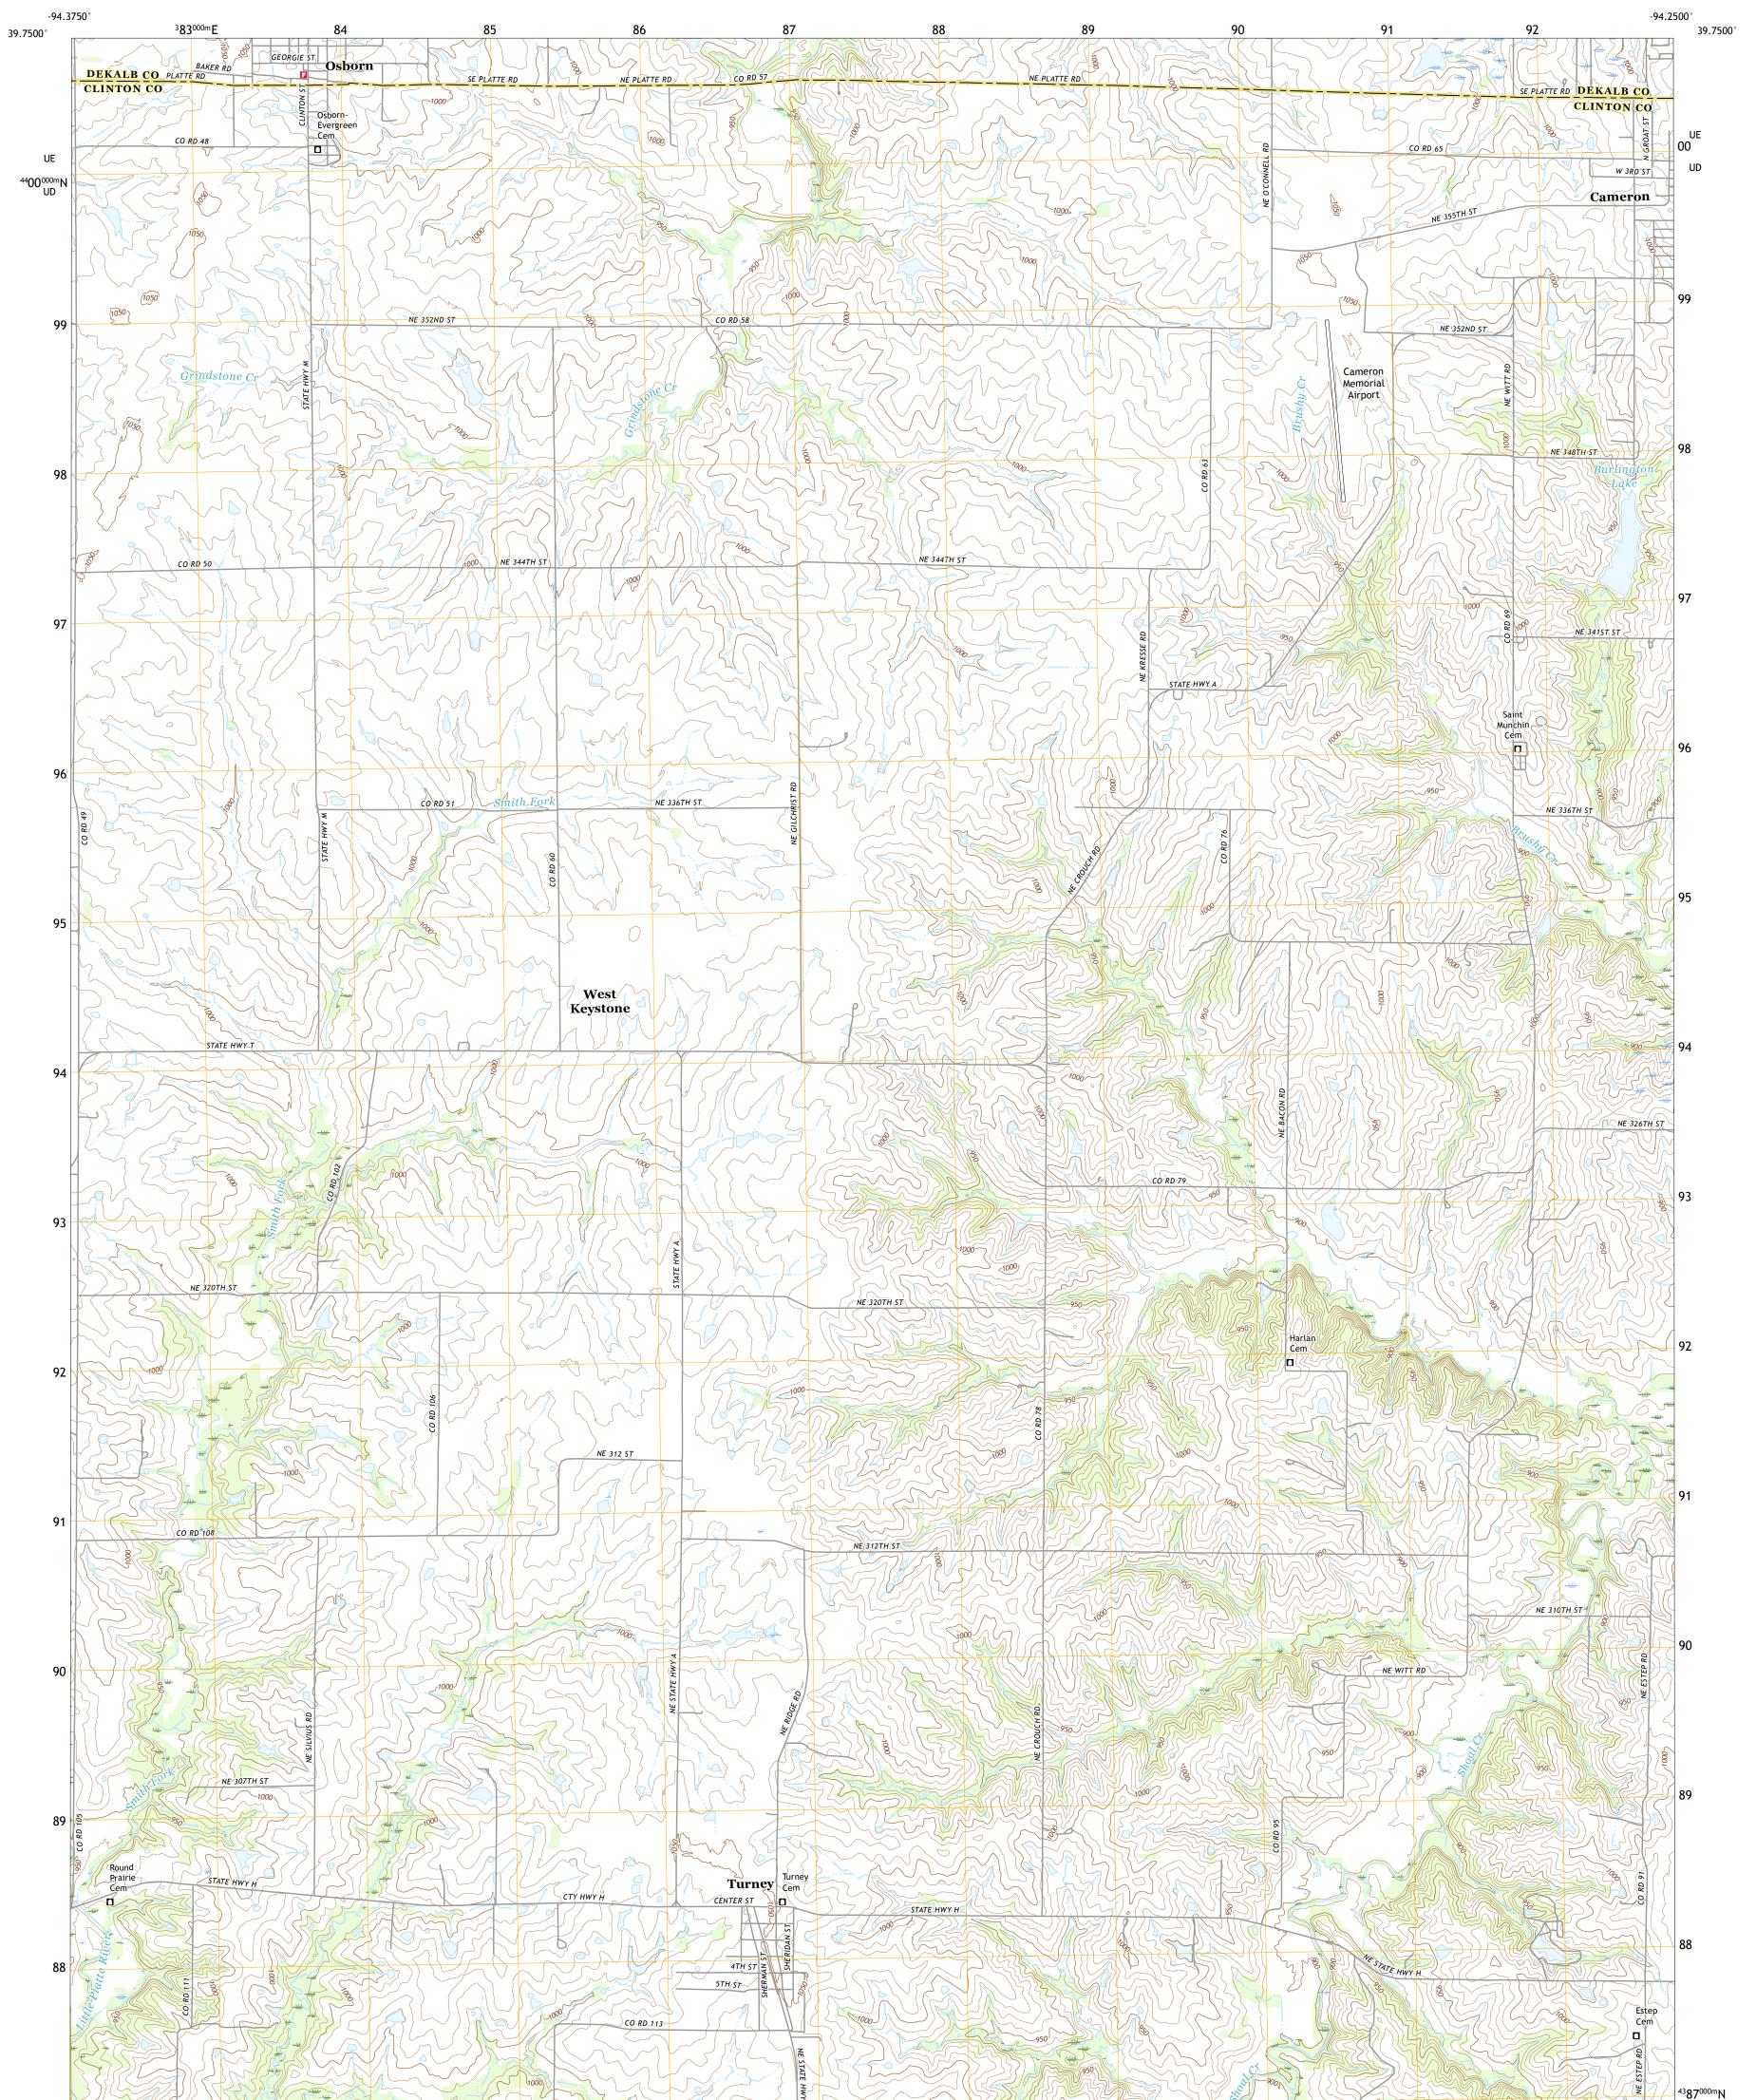

## U.S. DEPARTMENT OF THE INTERIOR U.S. GEOLOGICAL SURVEY

CAMERON WEST QUADRANGLE MISSOURI 7.5-MINUTE SERIES

Produced by the United States Geological Survey North American Datum of 1983 (NAD83) World Geodetic System of 1984 (WGS84). Projection and 1 000-meter grid:Universal Transverse Mercator, Zone 15S This map is not a legal document. Boundaries may be generalized for this map scale. Private lands within government reservations may not be shown. Obtain permission before entering private lands.

Imagery......NAIP, June 2016 - October 2016Roads......U.S.CensusBureau, 2016Names......GNIS, 1980 - 2017Hydrography.....National Hydrography Dataset, 2002 - 2014Contours.....National Elevation Dataset, 2014 - 2016Boundaries.....Multiple sources; see metadata file 2014 - 2016Public Land Survey System......BLM, 2017Wetlands.....FWSNational WetlandsInventory1983