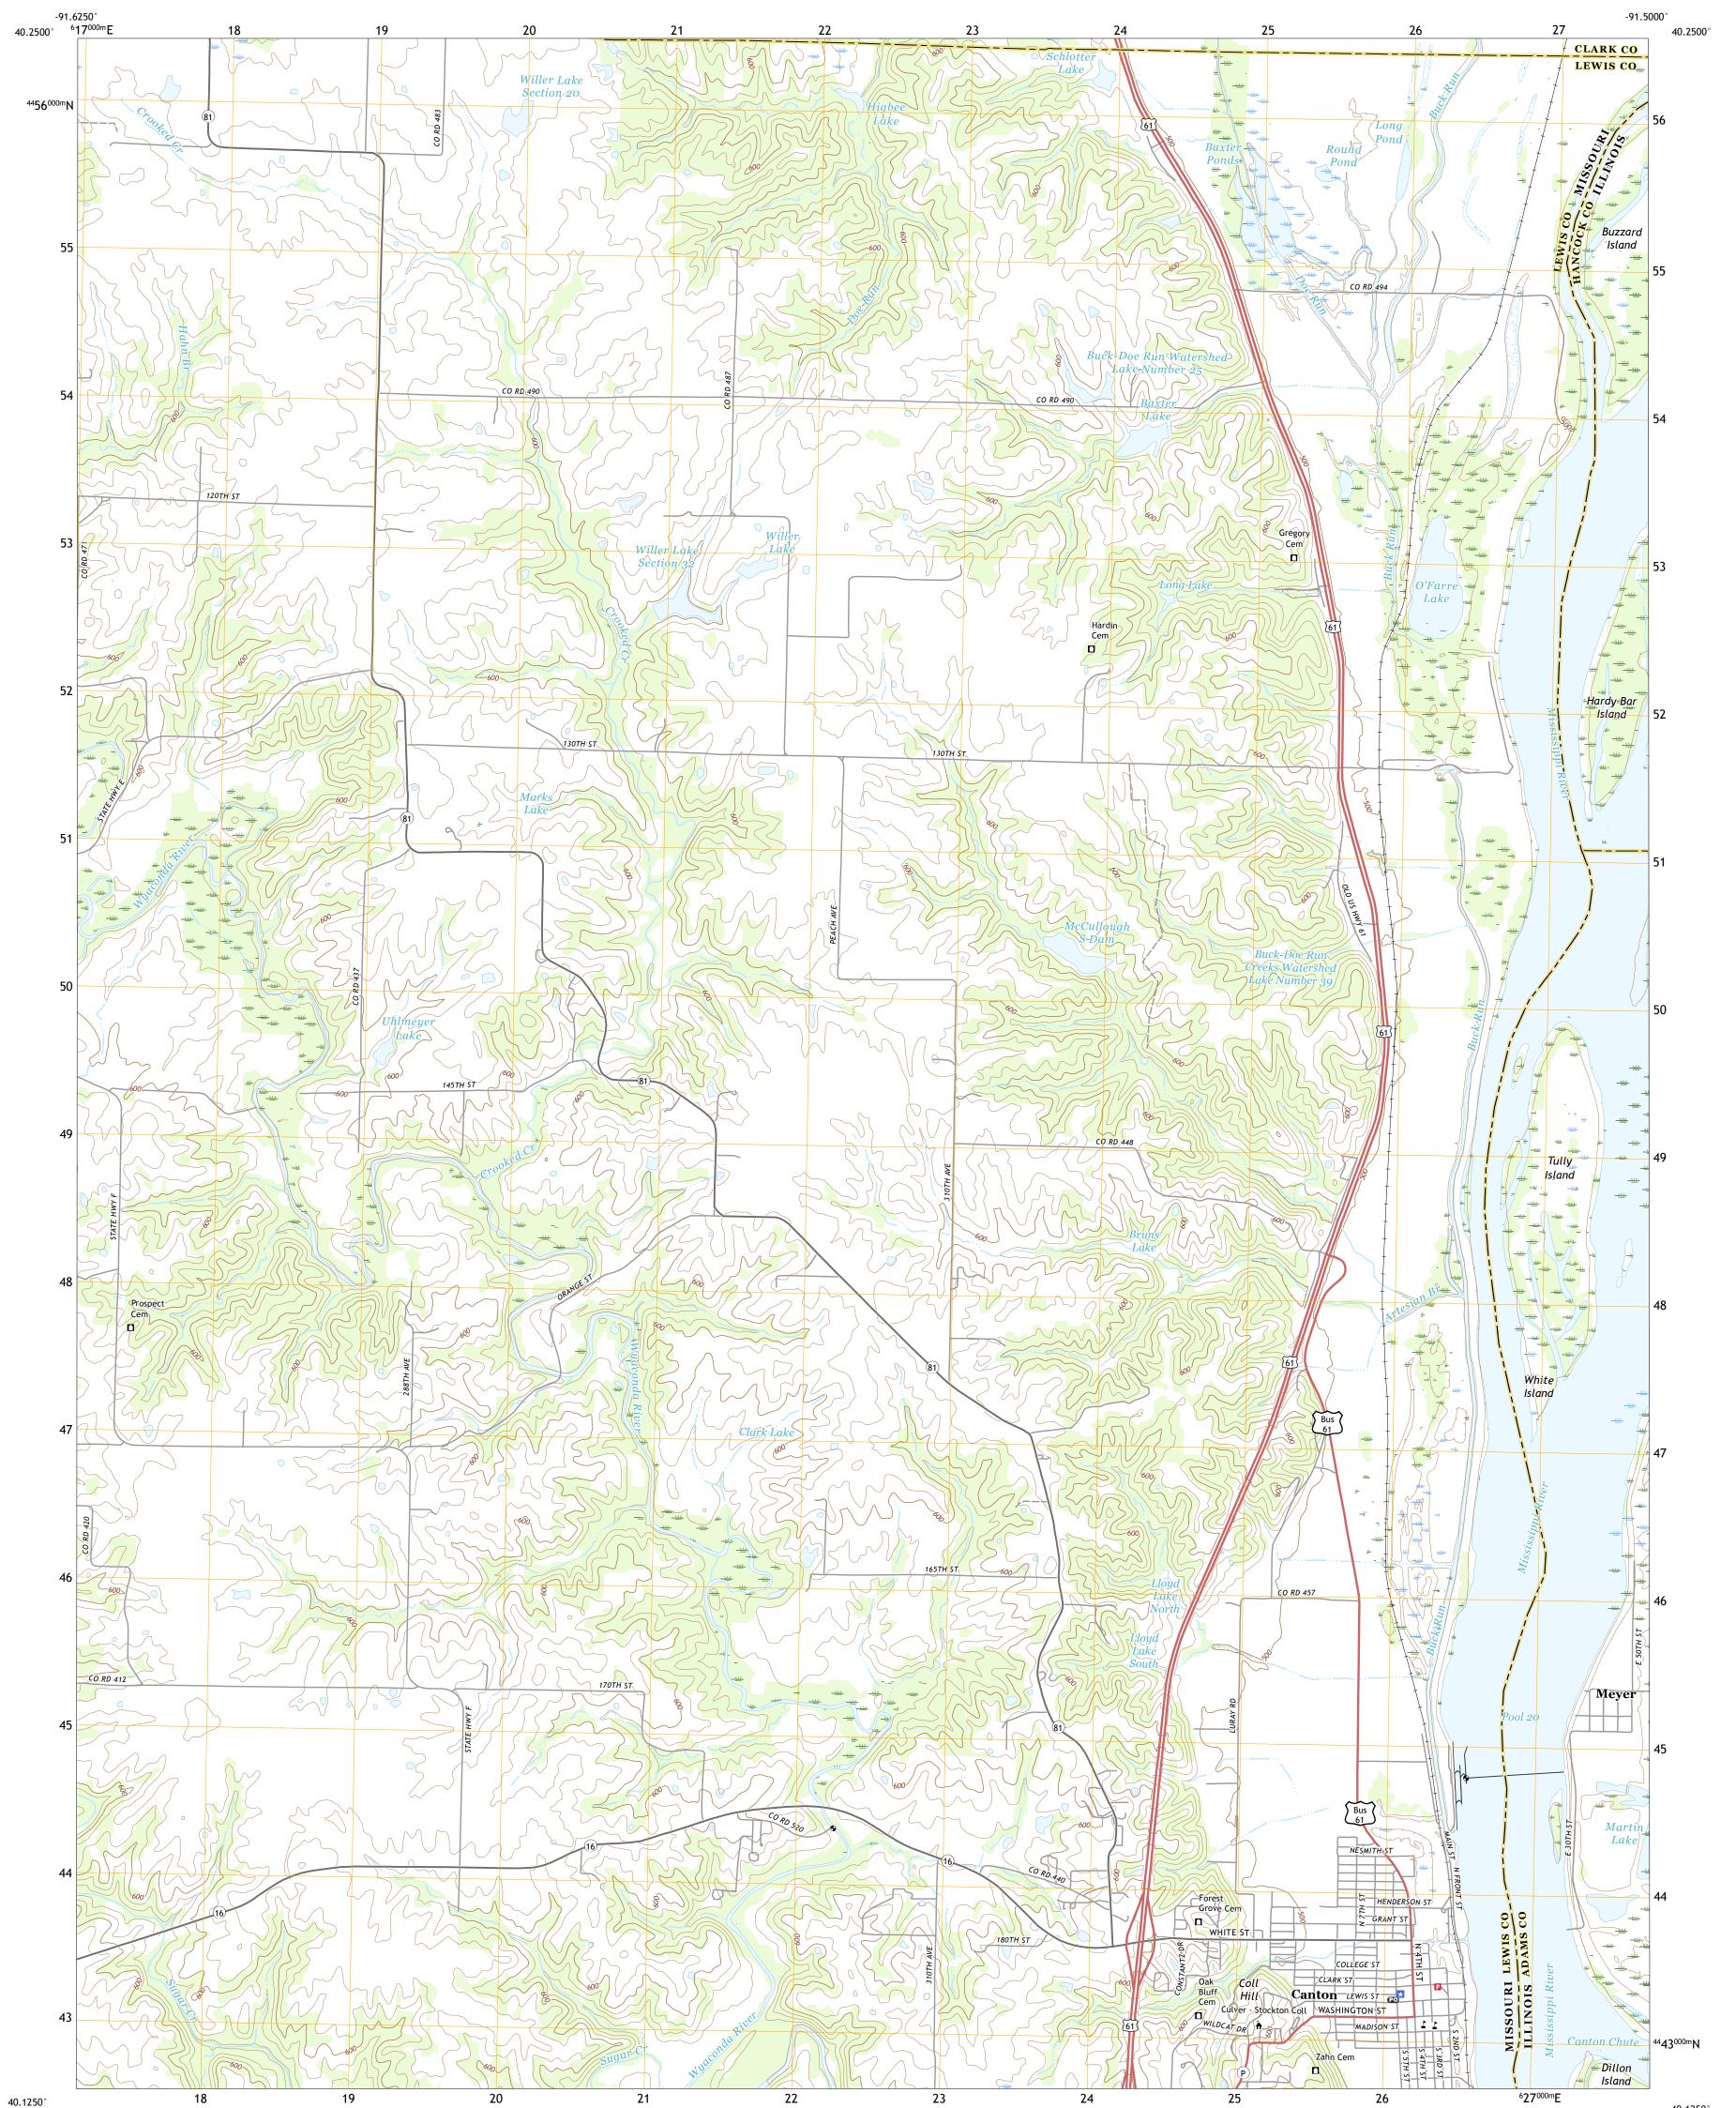

## U.S. DEPARTMENT OF THE INTERIOR U.S. GEOLOGICAL SURVEY

CANTON QUADRANGLE MISSOURI - ILLINOIS 7.5-MINUTE SERIES

Produced by the United States Geological Survey North American Datum of 1983 (NAD83) World Geodetic System of 1984 (WGS84). Projection and 1 000-meter grid:Universal Transverse Mercator, Zone 15T This map is not a legal document. Boundaries may be generalized for this map scale. Private lands within government reservations may not be shown. Obtain permission before entering private lands.

Imagery..... Roads...... Names..... ......NAIP, August 2015 - July 2016 U.S. Census Bureau, 2016 ......GNIS, 1980 - 2017 

\_\_\_\_