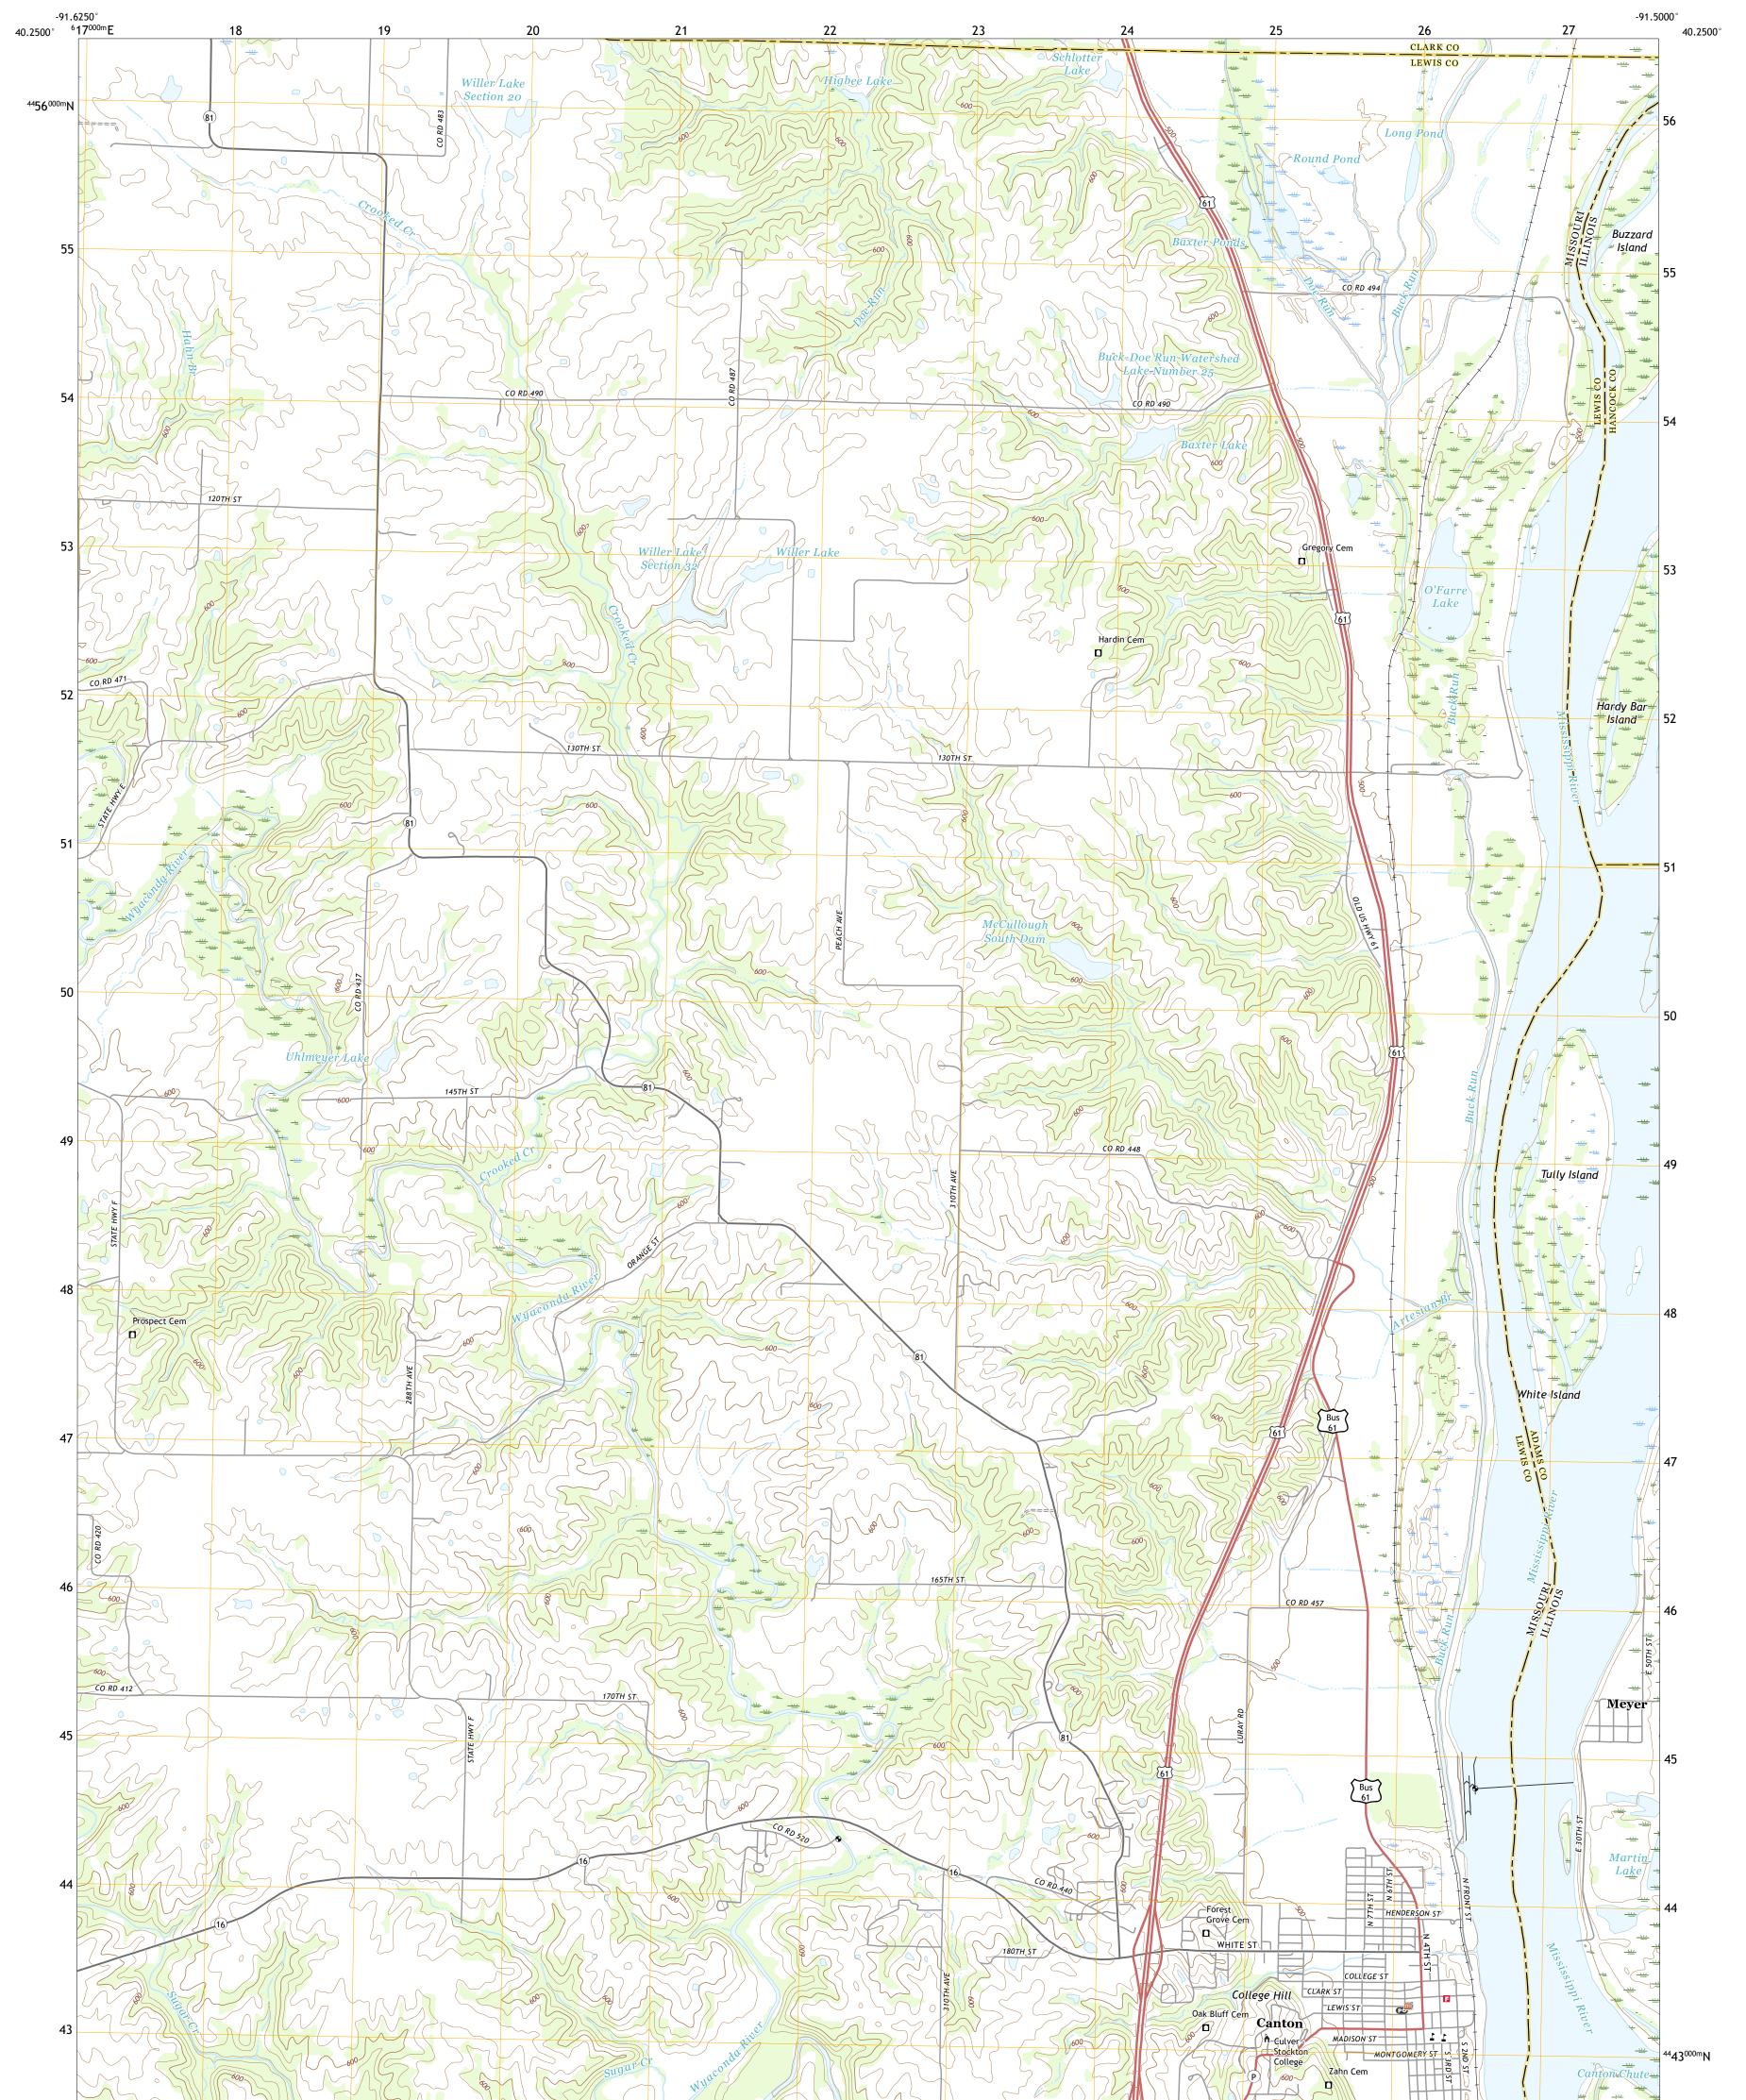

## U.S. DEPARTMENT OF THE INTERIOR U.S. GEOLOGICAL SURVEY

CANTON QUADRANGLE MISSOURI - ILLINOIS 7.5-MINUTE SERIES

Produced by the United States Geological Survey North American Datum of 1983 (NAD83) World Geodetic System of 1984 (WGS84). Projection and 1 000-meter grid:Universal Transverse Mercator, Zone 15T This map is not a legal document. Boundaries may be generalized for this map scale. Private lands within government reservations may not be shown. Obtain permission before entering private lands.