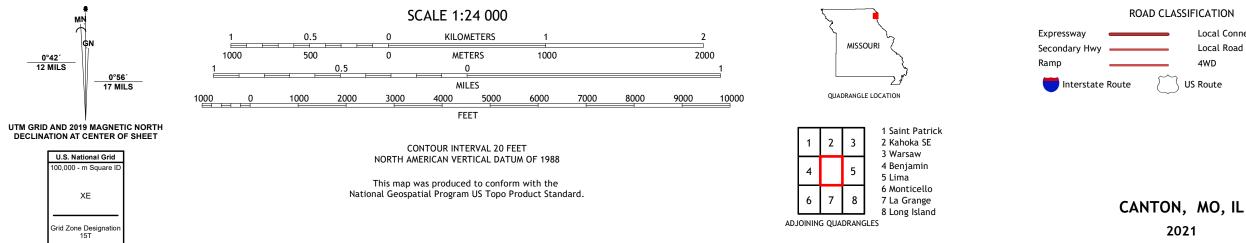

roduced by the United States Geological Survey North American Datum of 1983 (NAD83) World Geodetic System of 1984 (WGS84). Projection and 1 000-meter grid:Universal Transverse Mercator, Zone 15T This map is not a legal document. Boundaries may be generalized for this map scale. Private lands within government reservations may not be shown. Obtain permission before entering private lands.

Imagery......NAIP, July 2019 - July 2020 Roads......GNIS, 1980 - 2017 Names......GNIS, 1980 - 2021 Hydrography......GNIS, 1980 - 2021 Hydrography Dataset, 2002 - 2018 Contours.....National Hydrography Dataset, 2002 - 2018 Boundaries.....Multiple sources; see metadata file 2018 - 2020 Public Land Survey System......BLM, 2020 - 2020 Wetlands.....FWS National Wetlands Inventory Not Available

0°42′ 12 MILS





2021