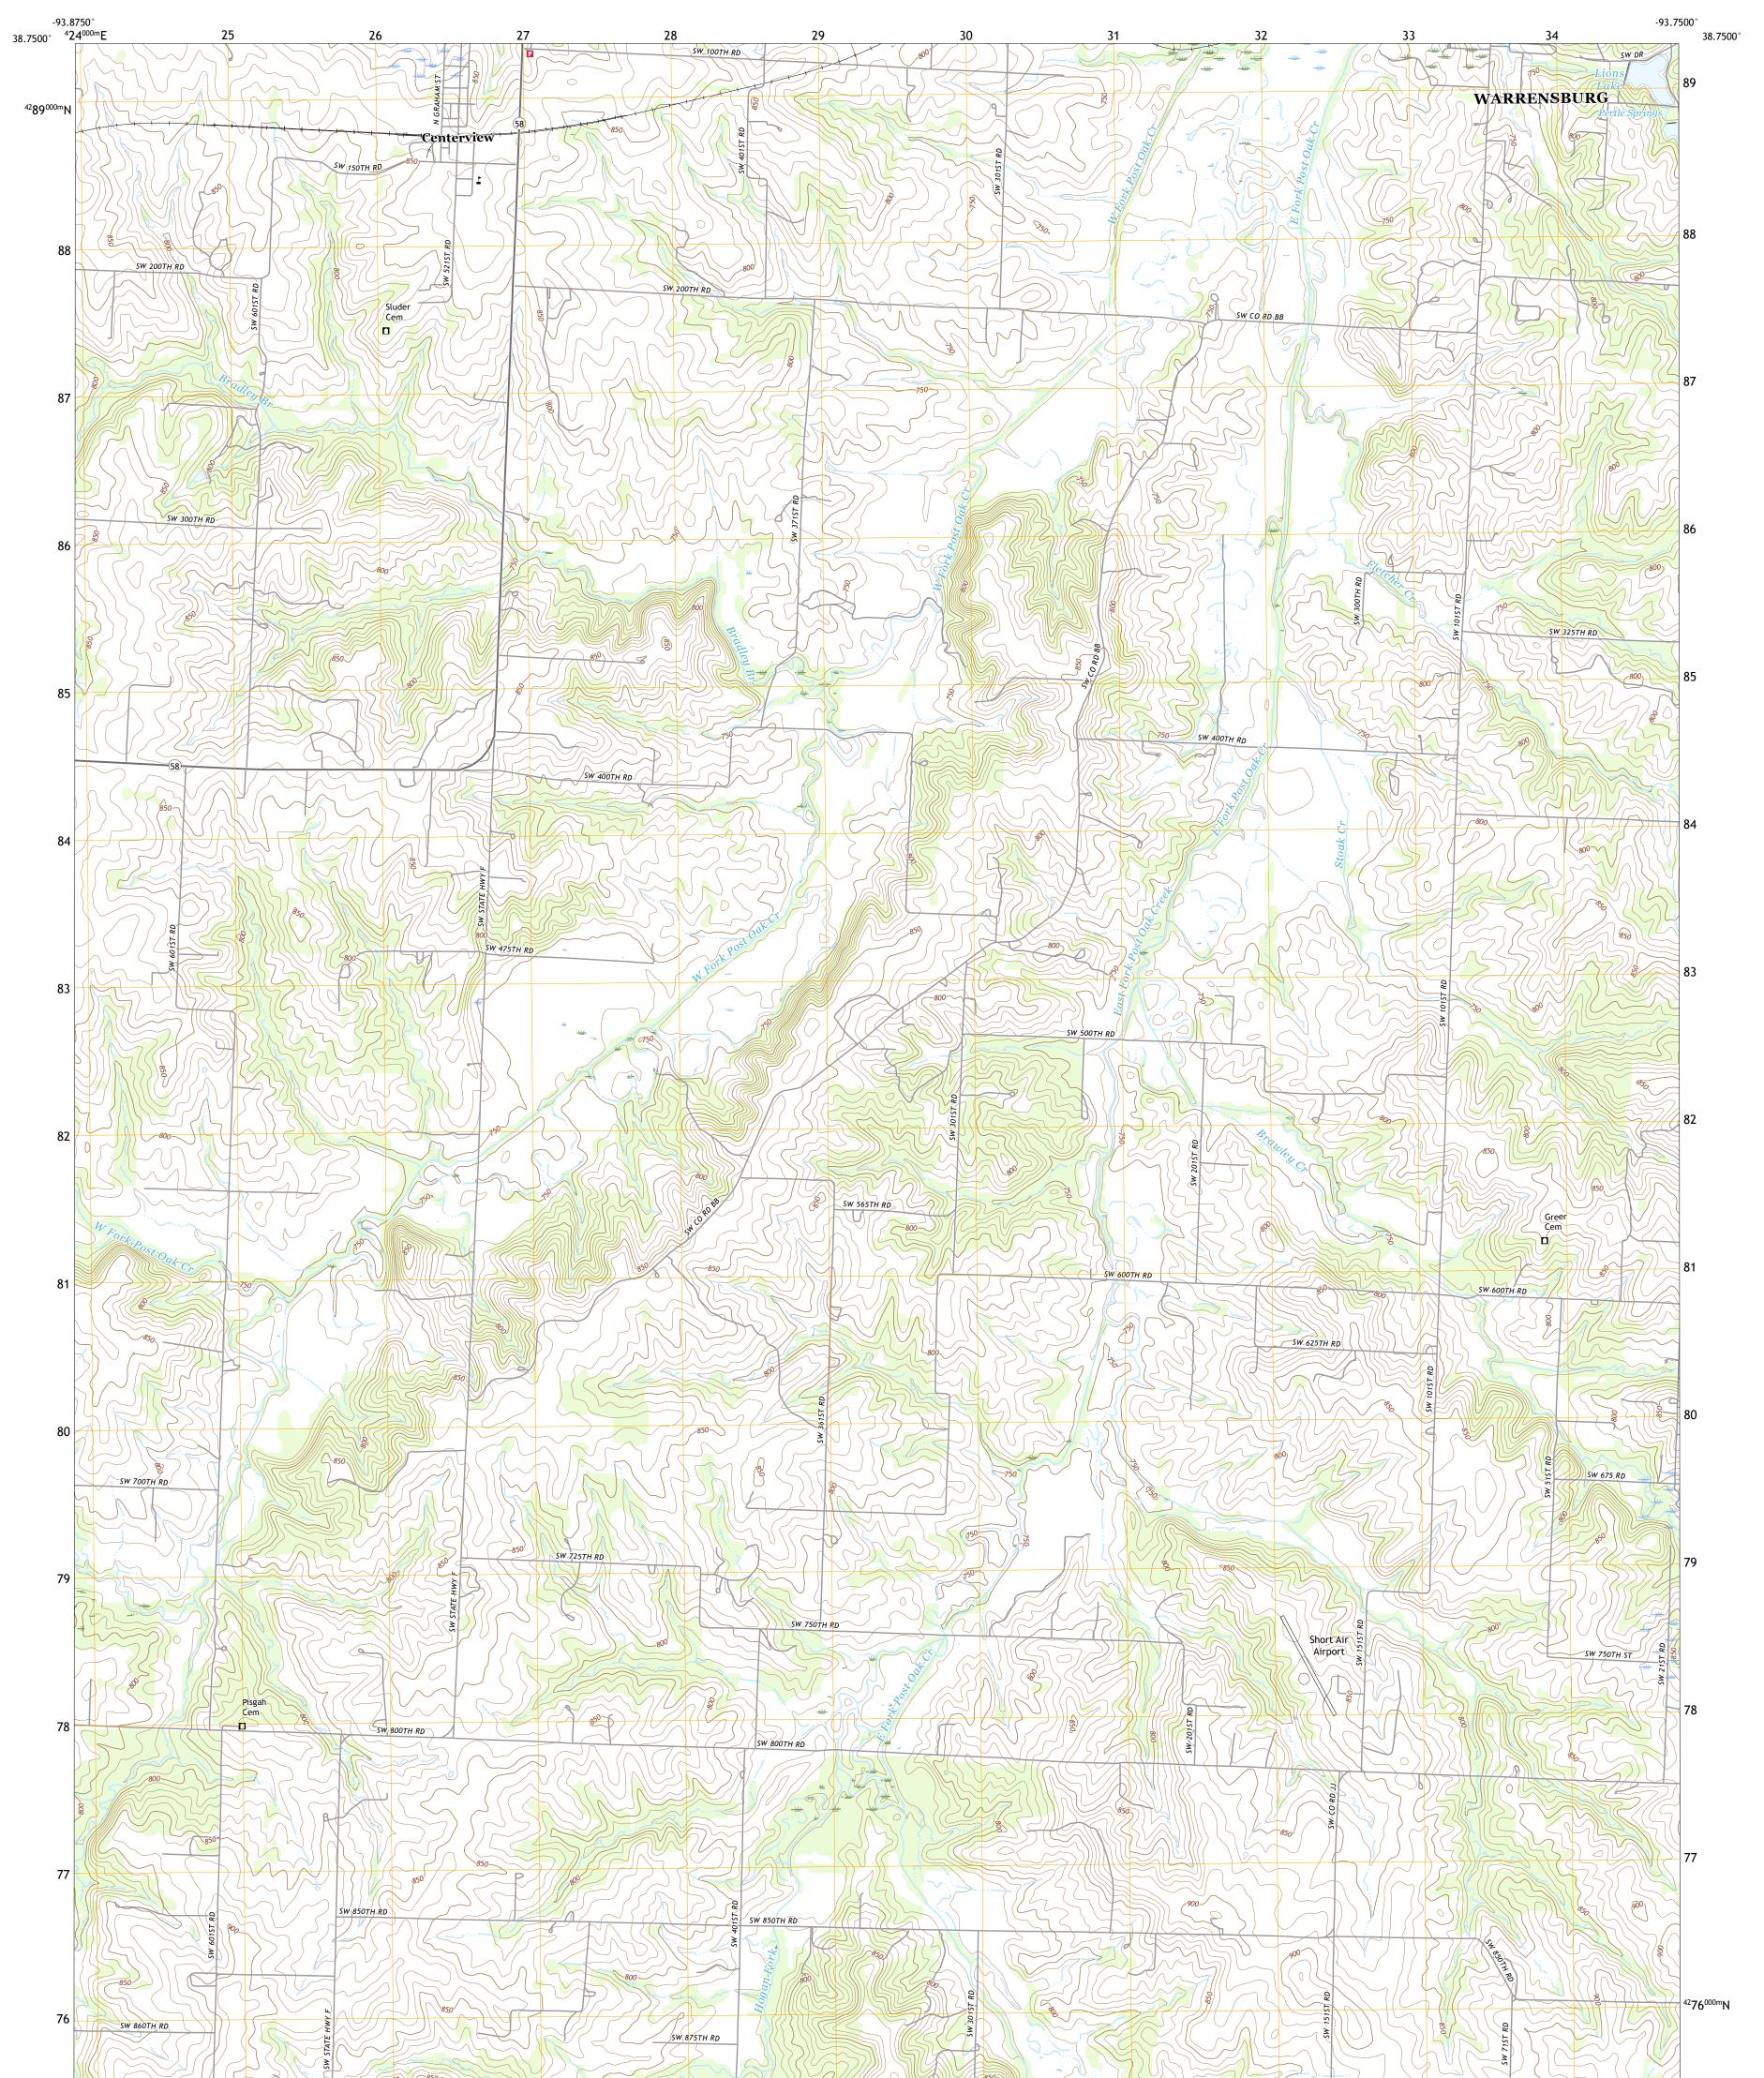

## U.S. DEPARTMENT OF THE INTERIOR U.S. GEOLOGICAL SURVEY

CENTERVIEW QUADRANGLE MISSOURI - JOHNSON COUNTY 7.5-MINUTE SERIES

Produced by the United States Geological Survey North American Datum of 1983 (NAD83) World Geodetic System of 1984 (WGS84). Projection and 1 000-meter grid:Universal Transverse Mercator, Zone 155 This map is not a legal document. Boundaries may be generalized for this map scale. Private lands within government reservations may not be shown. Obtain permission before entering private lands.

 Imagery......NAIP, August 2016 - October 2016

 Roads.....U.S.
 Bureau, 2016

 Names.....GNIS, 1980 - 2017

 Hydrography.....National Hydrography Dataset, 2002 - 2015

 Contours.....National Elevation Dataset, 2005

 Boundaries.....Multiple sources; see metadata file 2014 - 2016

 Public Land Survey System......BLM, 2017

 Wetlands.....FWS National Wetlands Inventory 1984