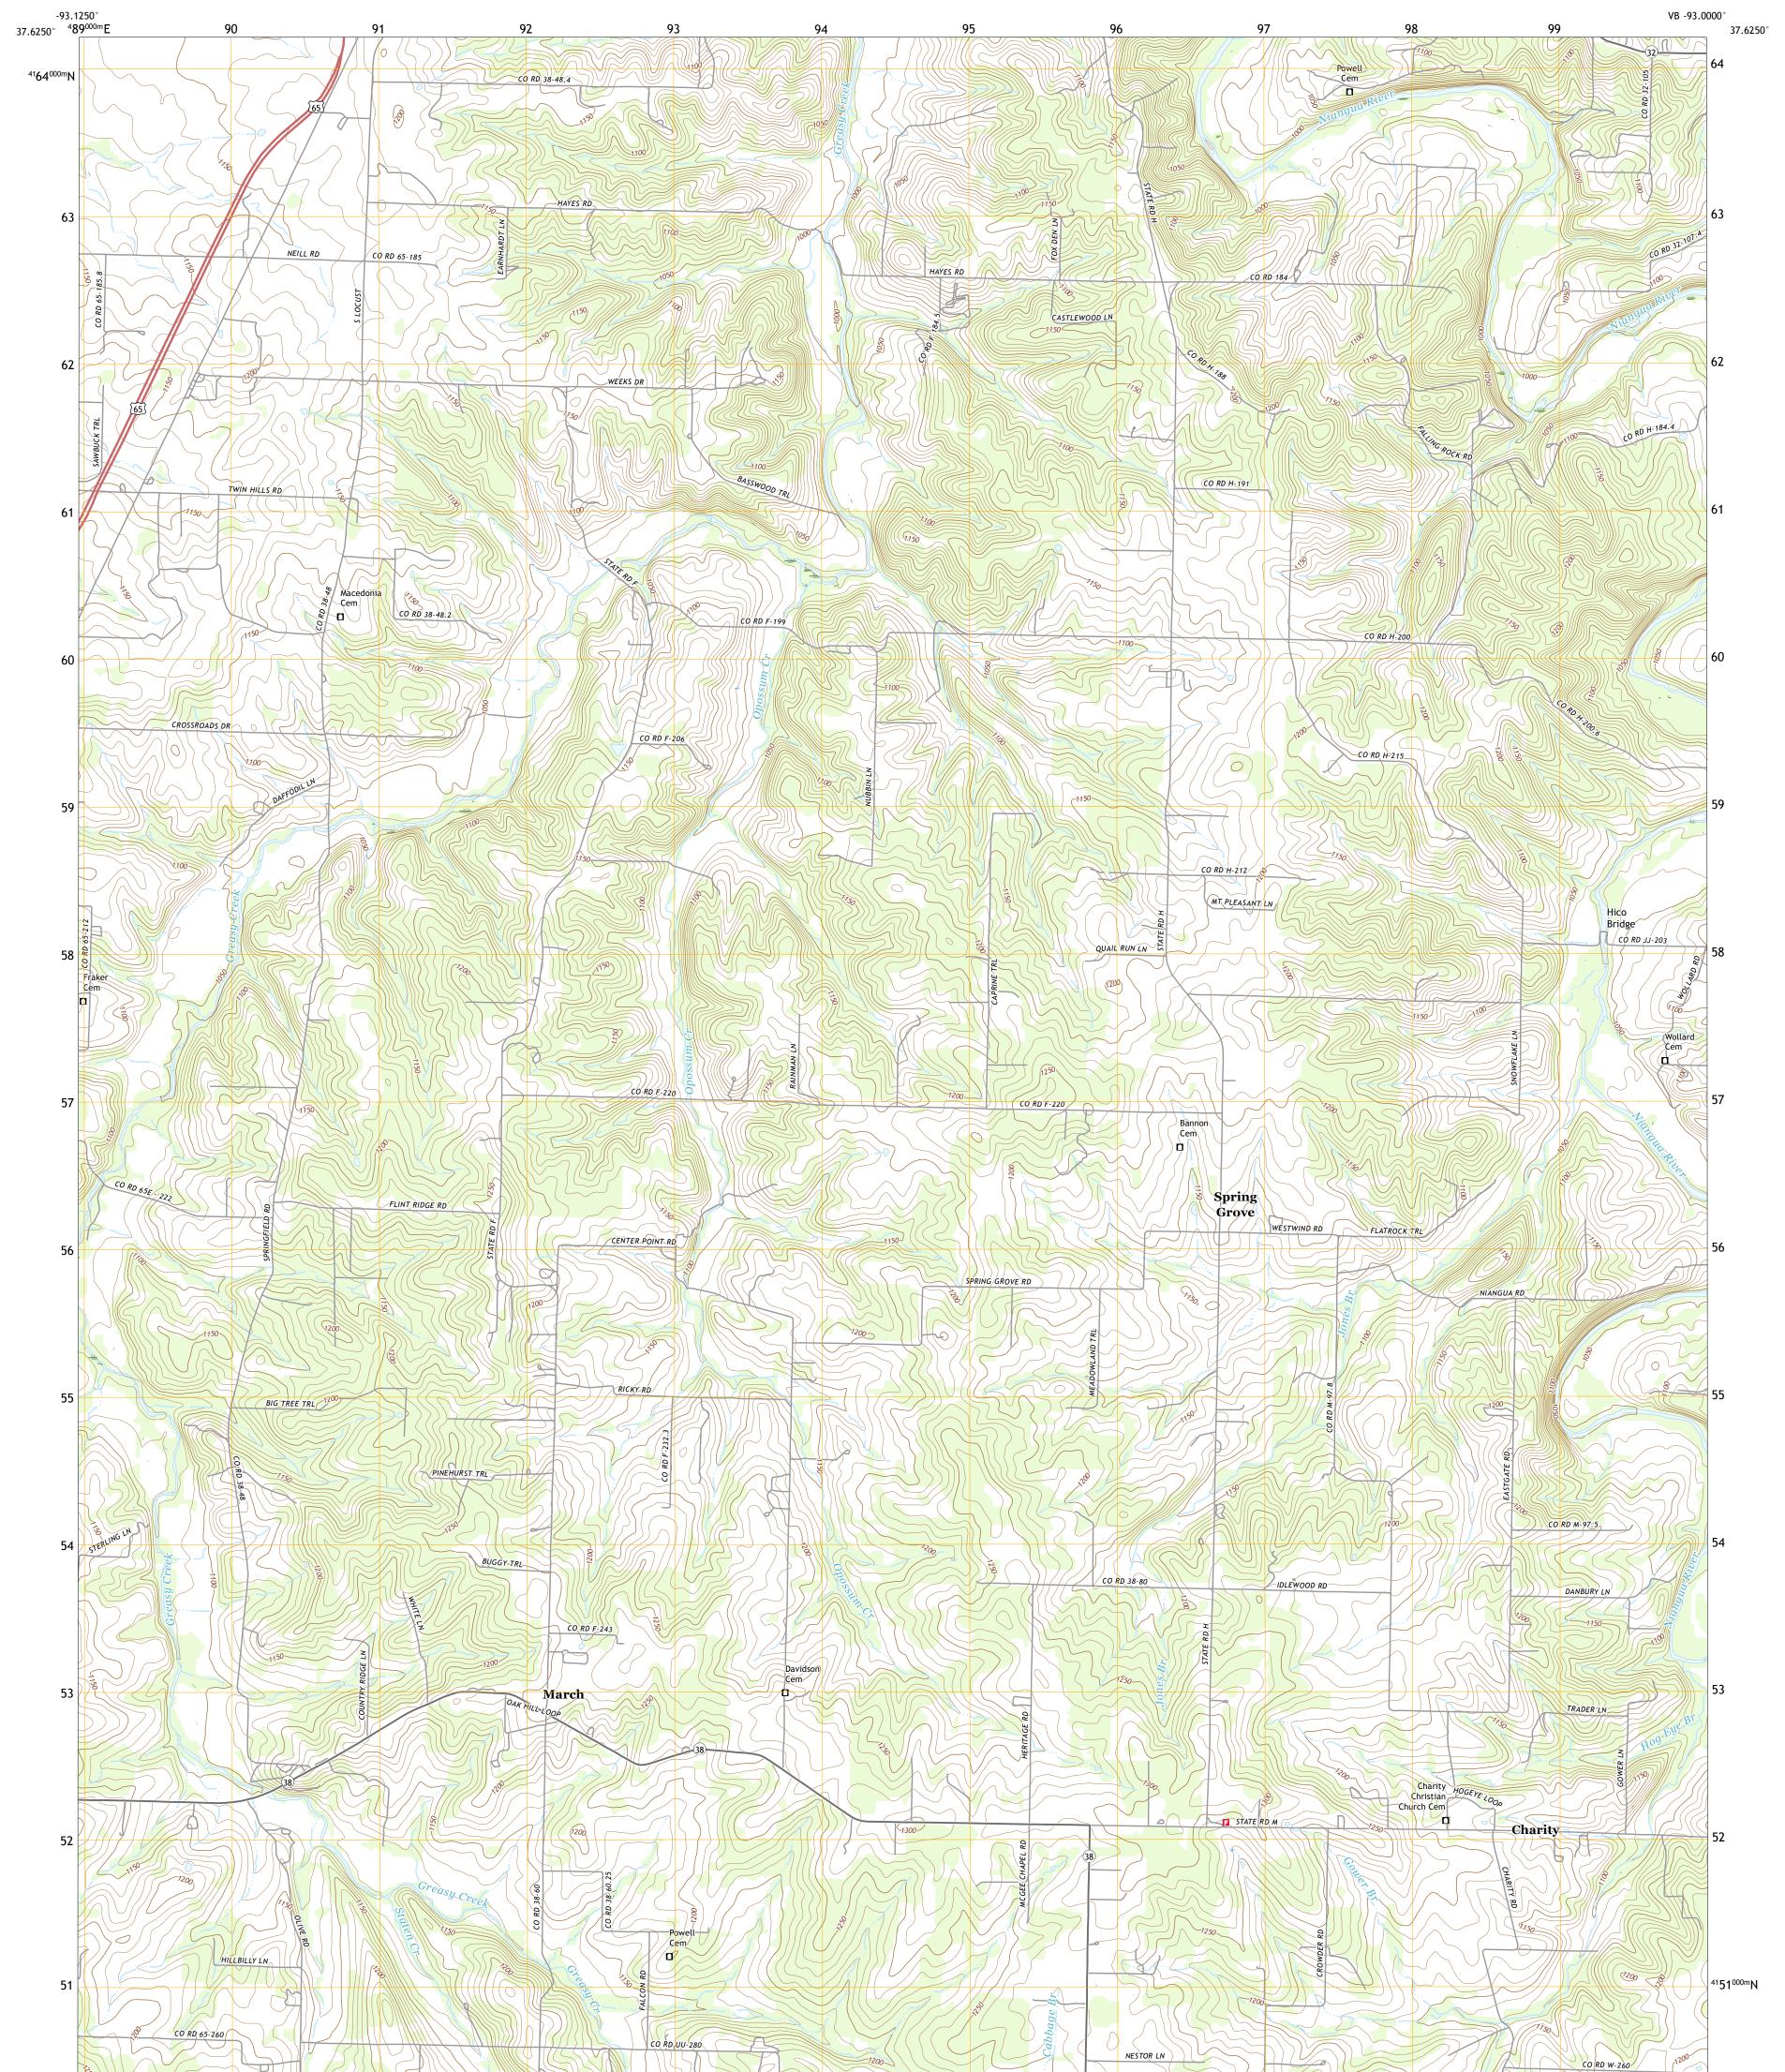

## U.S. DEPARTMENT OF THE INTERIOR U.S. GEOLOGICAL SURVEY

CHARITY QUADRANGLE MISSOURI - DALLAS COUNTY 7.5-MINUTE SERIES

Produced by the United States Geological Survey North American Datum of 1983 (NAD83) World Geodetic System of 1984 (WGS84). Projection and 1 000-meter grid:Universal Transverse Mercator, Zone 15S This map is not a legal document. Boundaries may be generalized for this map scale. Private lands within government reservations may not be shown. Obtain permission before entering private lands.