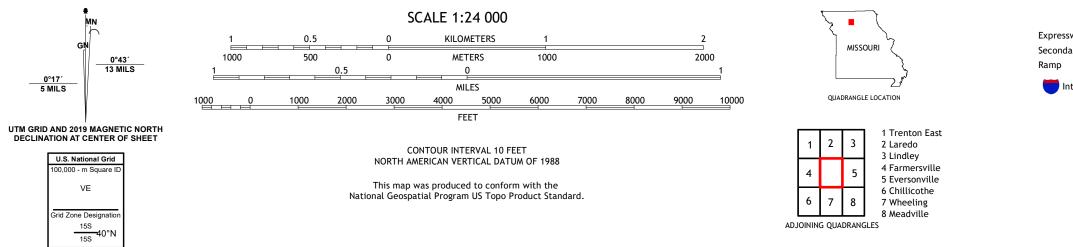

## U.S. DEPARTMENT OF THE INTERIOR U.S. GEOLOGICAL SURVEY

CHULA QUADRANGLE MISSOURI 7.5-MINUTE SERIES

**Produced by the United States Geological Survey** North American Datum of 1983 (NAD83) World Geodetic System of 1984 (WGS84). Projection and 1 000-meter grid:Universal Transverse Mercator, Zone 15S This map is not a legal document. Boundaries may be generalized for this map scale. Private lands within government reservations may not be shown. Obtain permission before entering private lands.