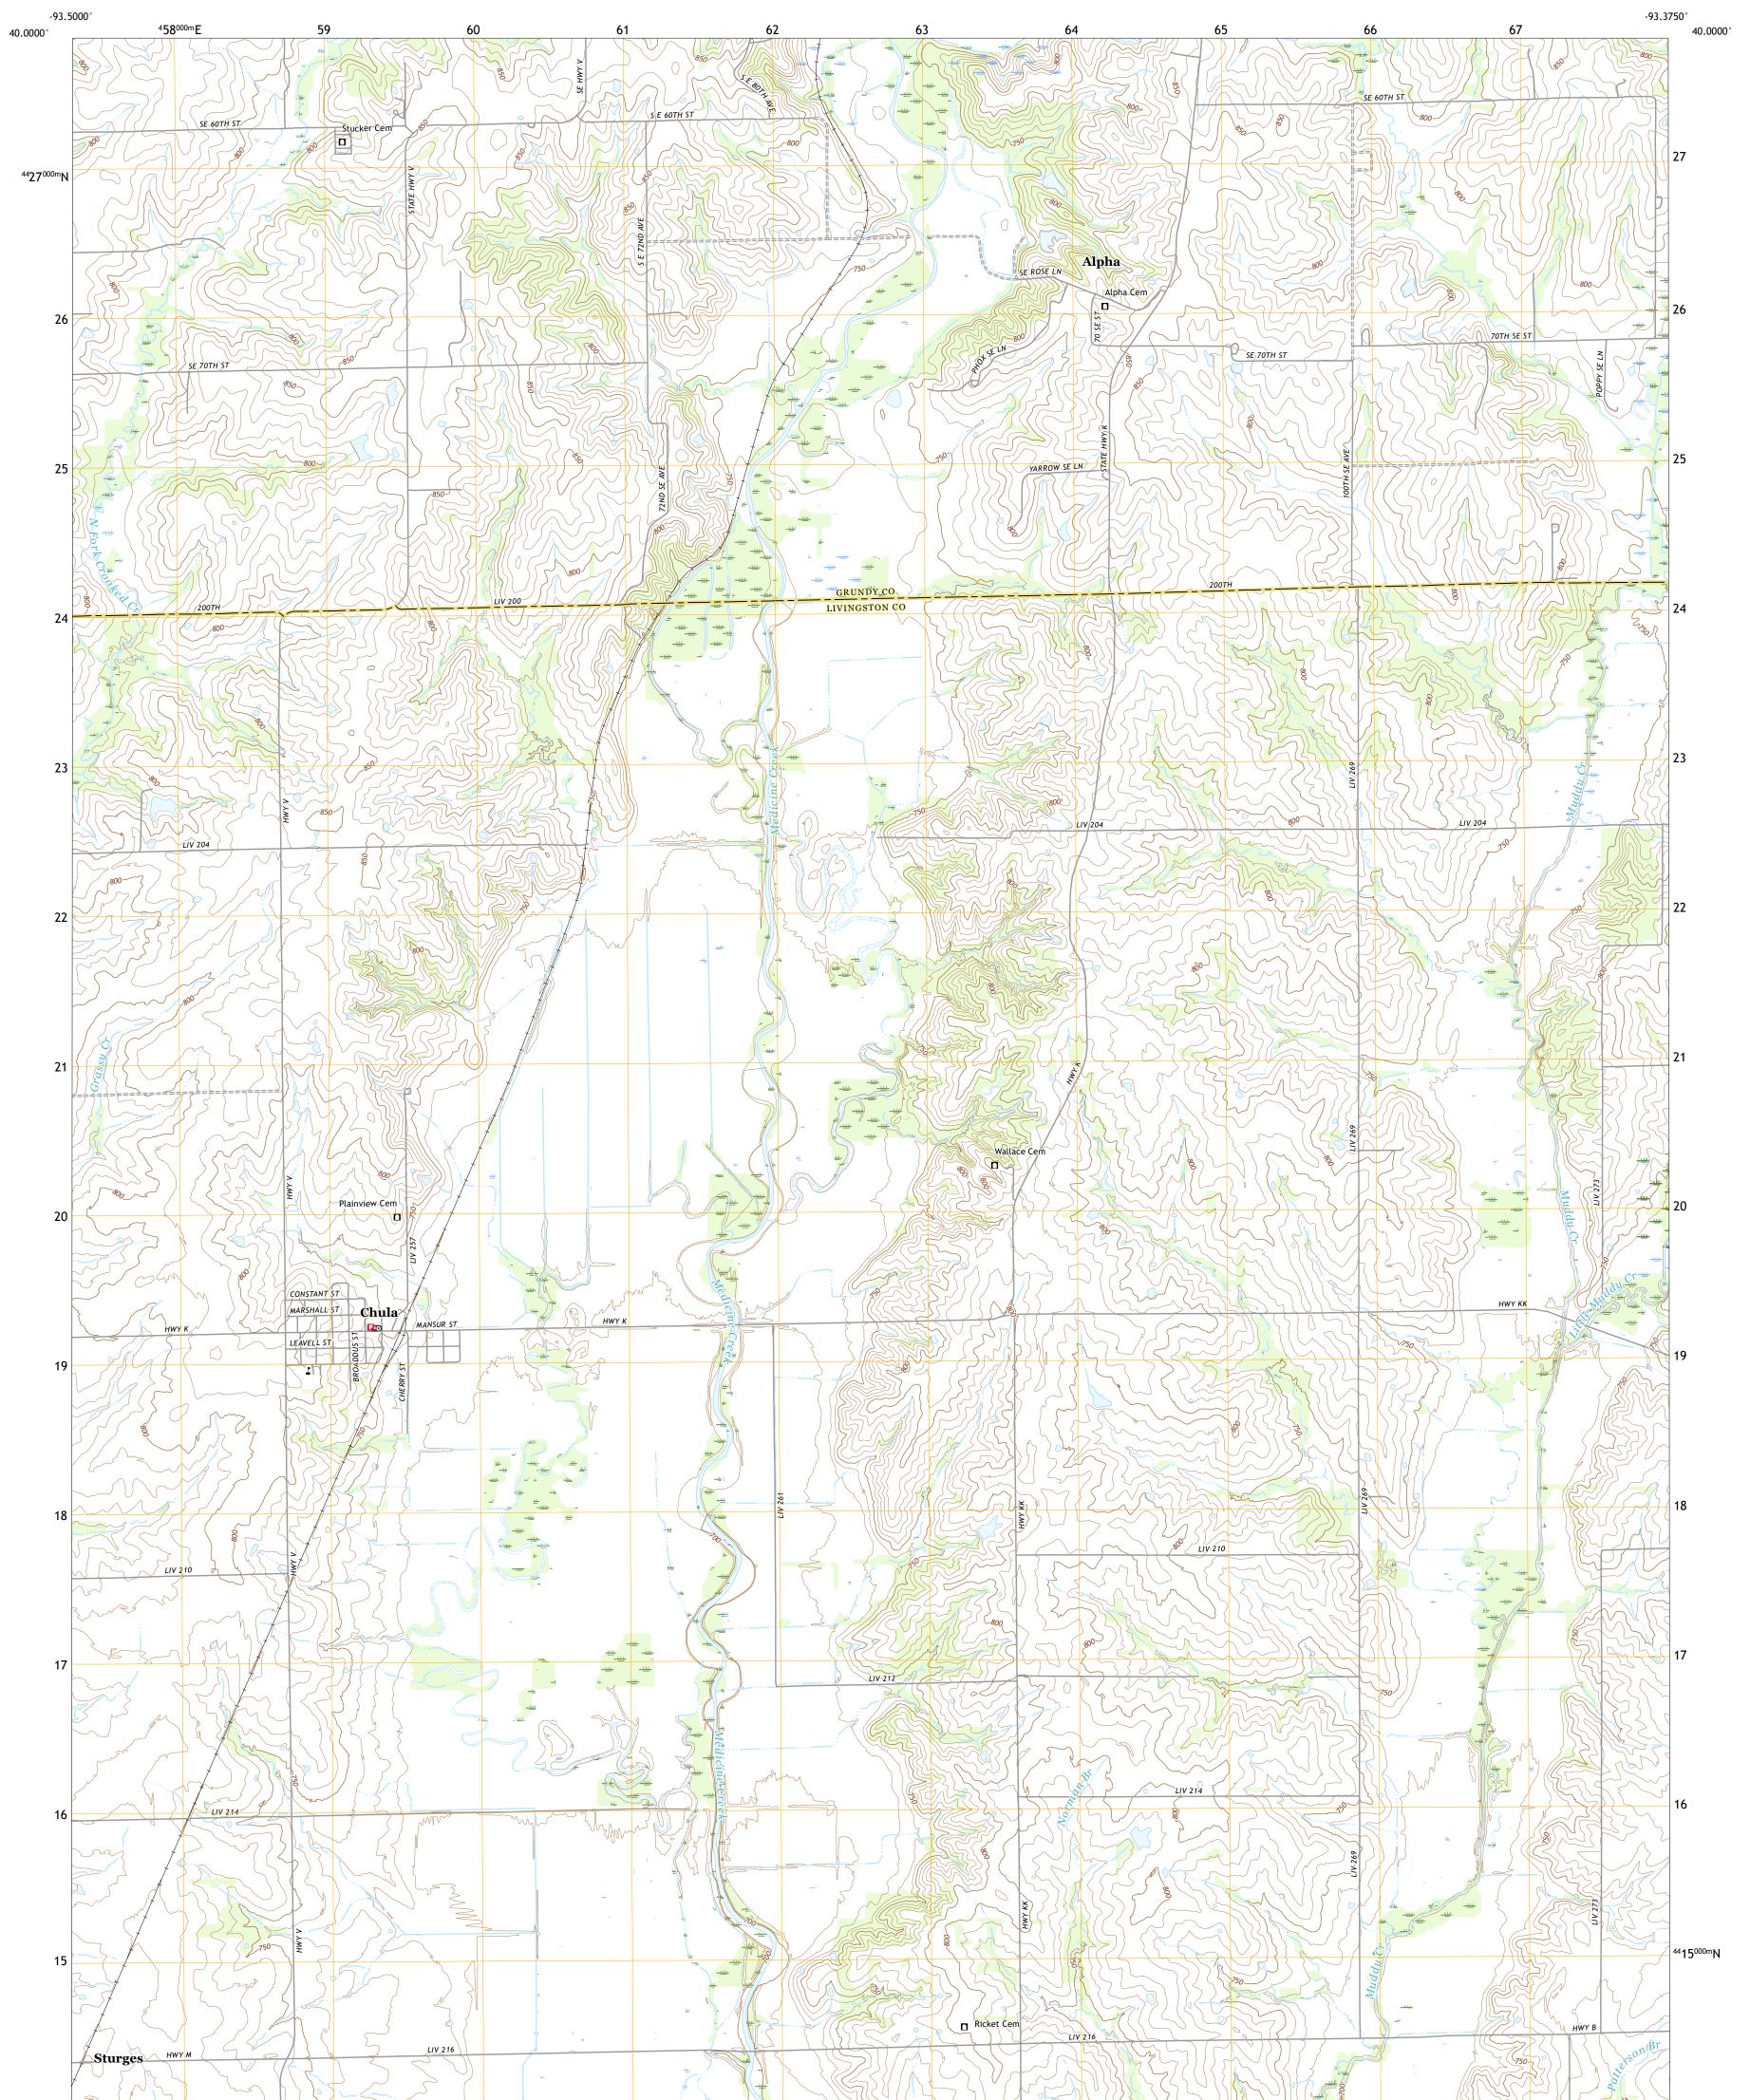

## U.S. DEPARTMENT OF THE INTERIOR U.S. GEOLOGICAL SURVEY

CHULA QUADRANGLE MISSOURI 7.5-MINUTE SERIES

**Produced by the United States Geological Survey** North American Datum of 1983 (NAD83) World Geodetic System of 1984 (WGS84). Projection and 1 000-meter grid:Universal Transverse Mercator, Zone 15S This map is not a legal document. Boundaries may be generalized for this map scale. Private lands within government reservations may not be shown. Obtain permission before entering private lands.

Imagery......NAIP, July 2020 - July 2020 Roads......GNIS, 1980 - 2020 Hydrography......GNIS, 1980 - 2020 Hydrography......National Hydrography Dataset, 2002 - 2018 Contours.....National Elevation Dataset, 2013 Boundaries.....Multiple sources; see metadata file 2018 - 2020 Public Land Survey System.....BLM, 2020 Wetlands.....BLM, 2020

CHULA, MO

2021