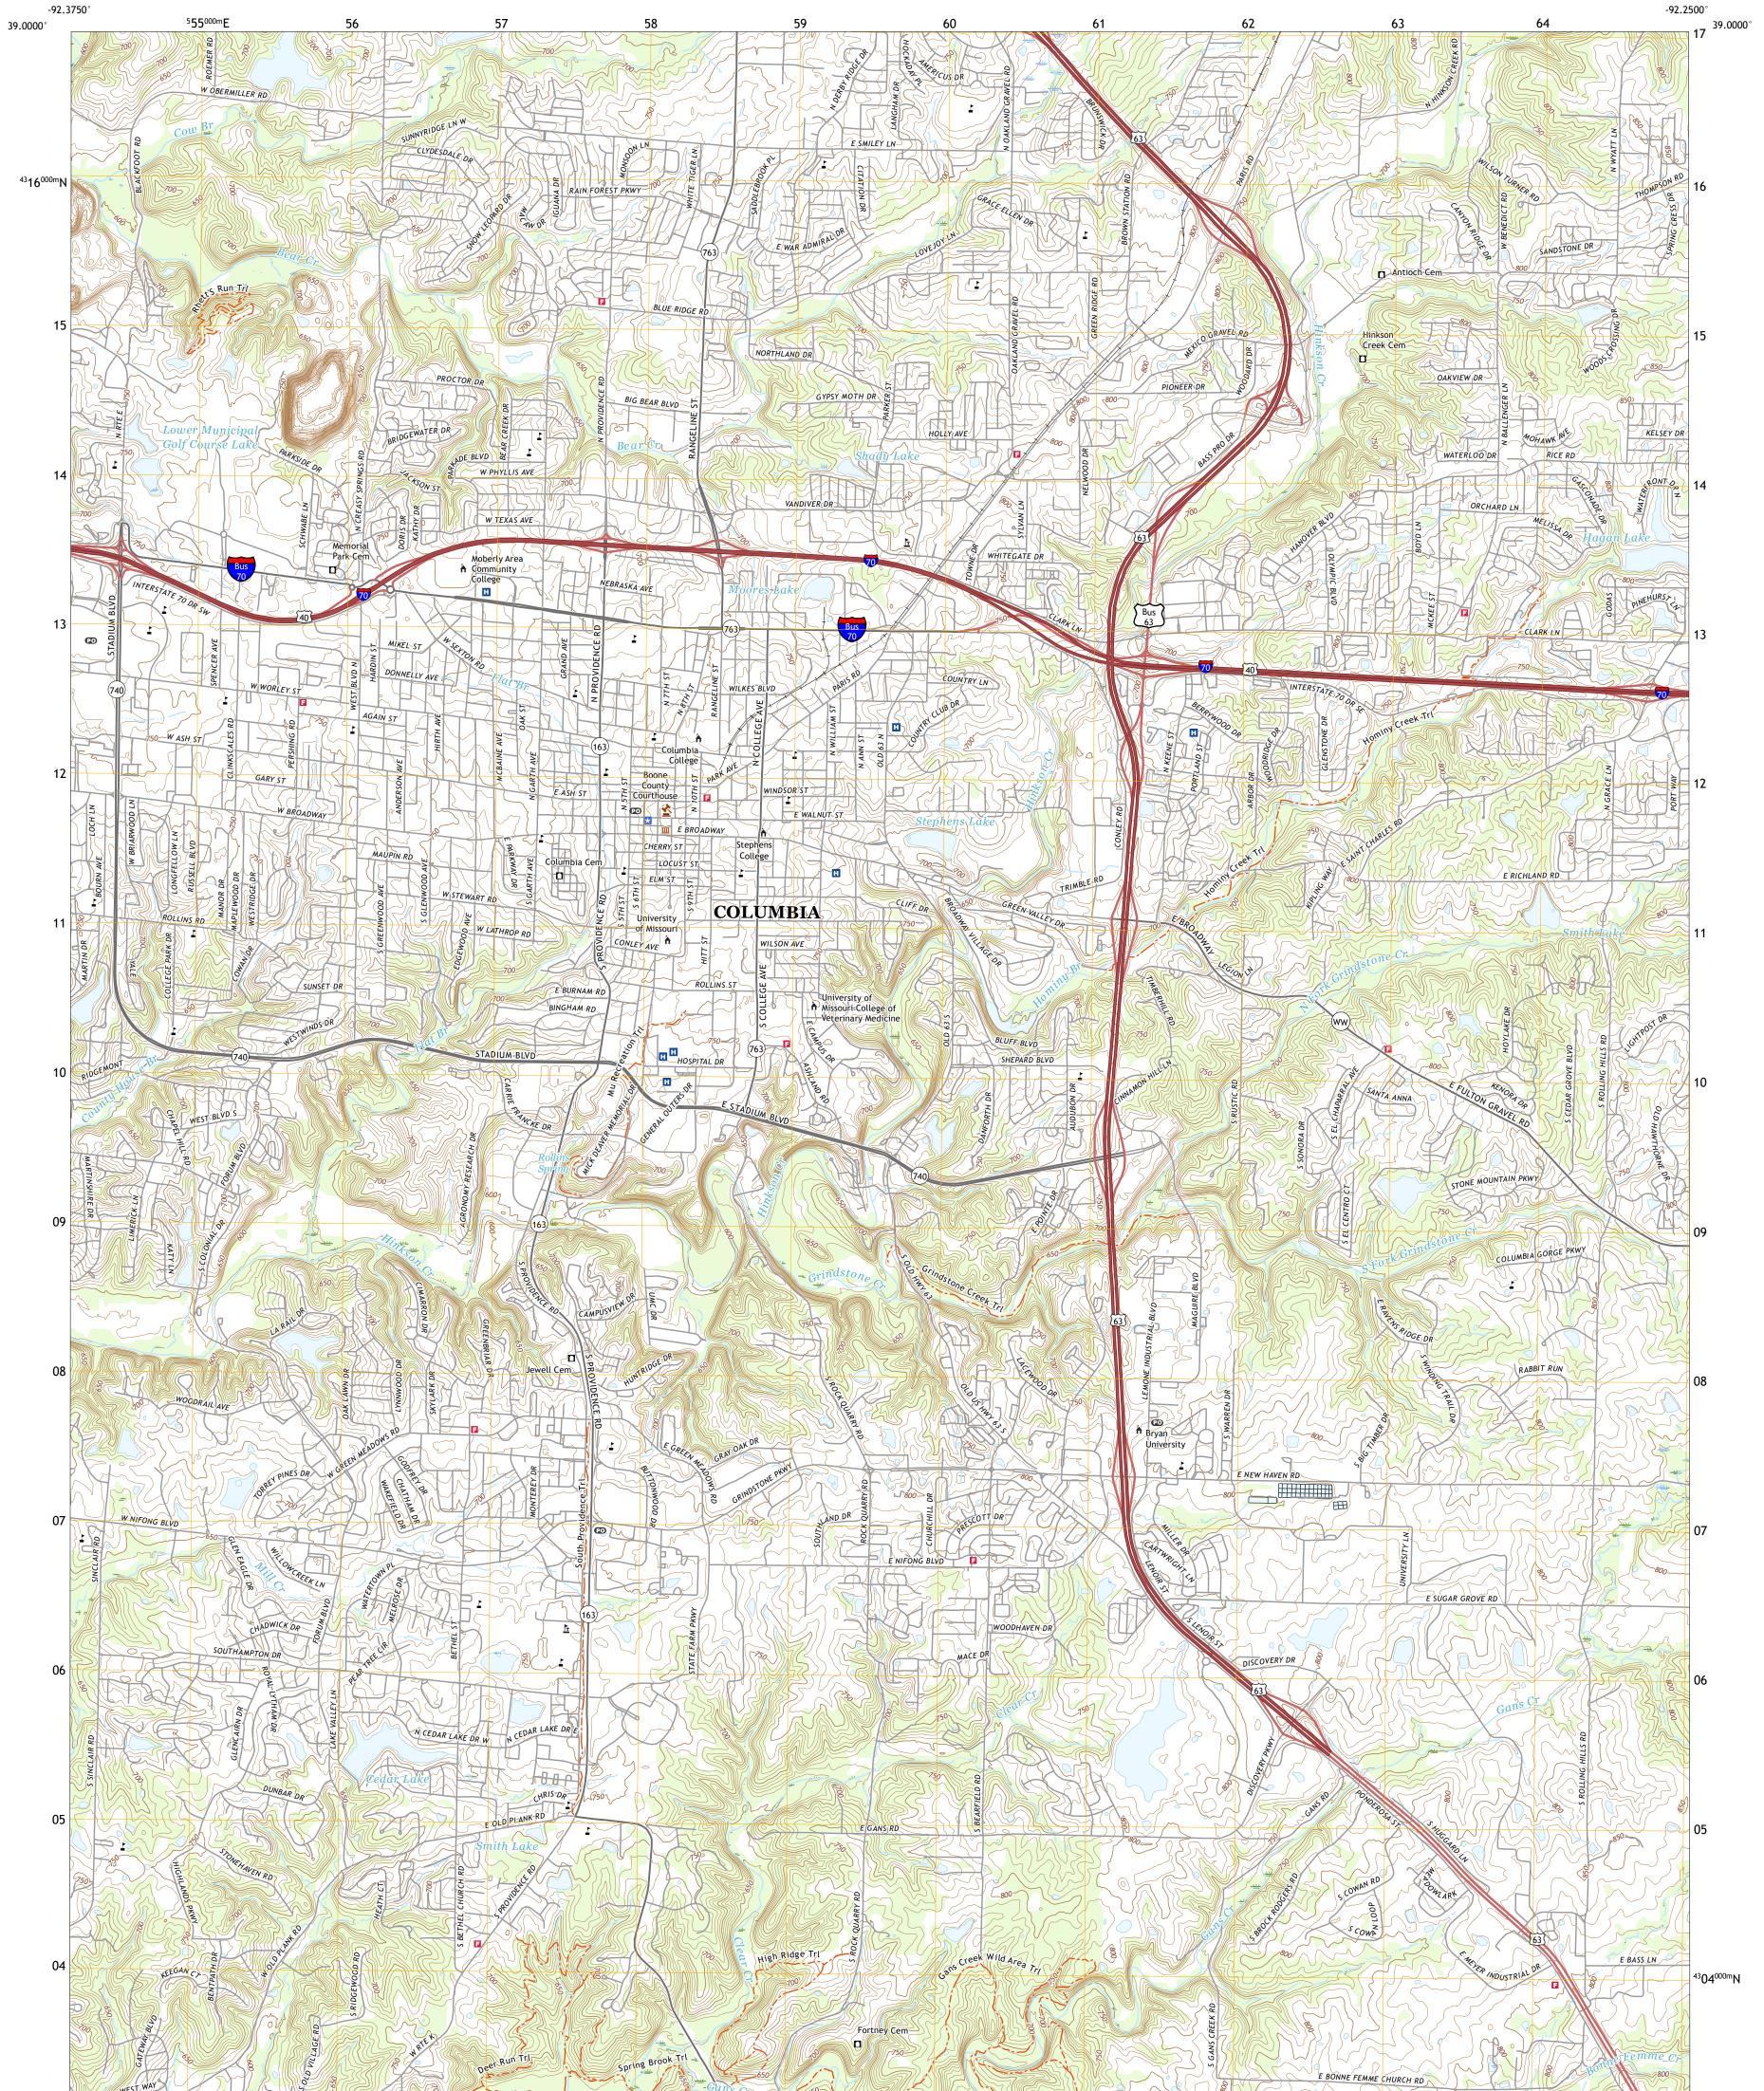

## U.S. DEPARTMENT OF THE INTERIOR U.S. GEOLOGICAL SURVEY

COLUMBIA QUADRANGLE MISSOURI - BOONE COUNTY 7.5-MINUTE SERIES

Produced by the United States Geological Survey North American Datum of 1983 (NAD83) World Geodetic System of 1984 (WGS84). Projection and 1 000-meter grid:Universal Transverse Mercator, Zone 155 This map is not a legal document. Boundaries may be generalized for this map scale. Private lands within government reservations may not be shown. Obtain permission before entering private lands.