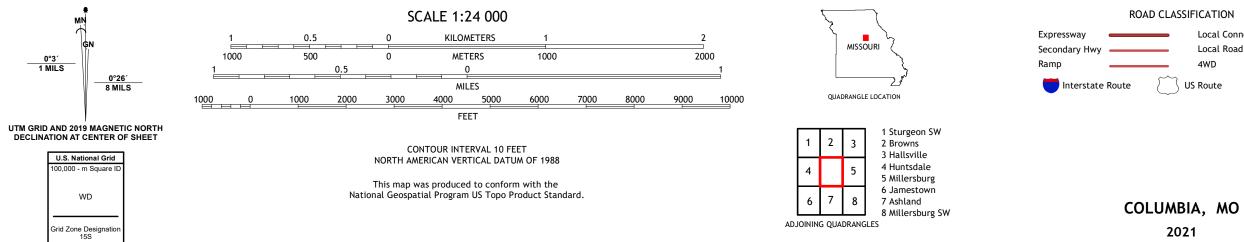

## U.S. DEPARTMENT OF THE INTERIOR U.S. GEOLOGICAL SURVEY

COLUMBIA QUADRANGLE MISSOURI - BOONE COUNTY 7.5-MINUTE SERIES

Produced by the United States Geological Survey North American Datum of 1983 (NAD83) World Geodetic System of 1984 (WGS84). Projection and 1 000-meter grid:Universal Transverse Mercator, Zone 155 This map is not a legal document. Boundaries may be generalized for this map scale. Private lands within government reservations may not be shown. Obtain permission before entering private lands.

AD CLASSIFICATION Local Connector \_\_\_\_\_\_ Local Road \_\_\_\_\_\_ 4WD \_\_\_\_\_ US Route State Route