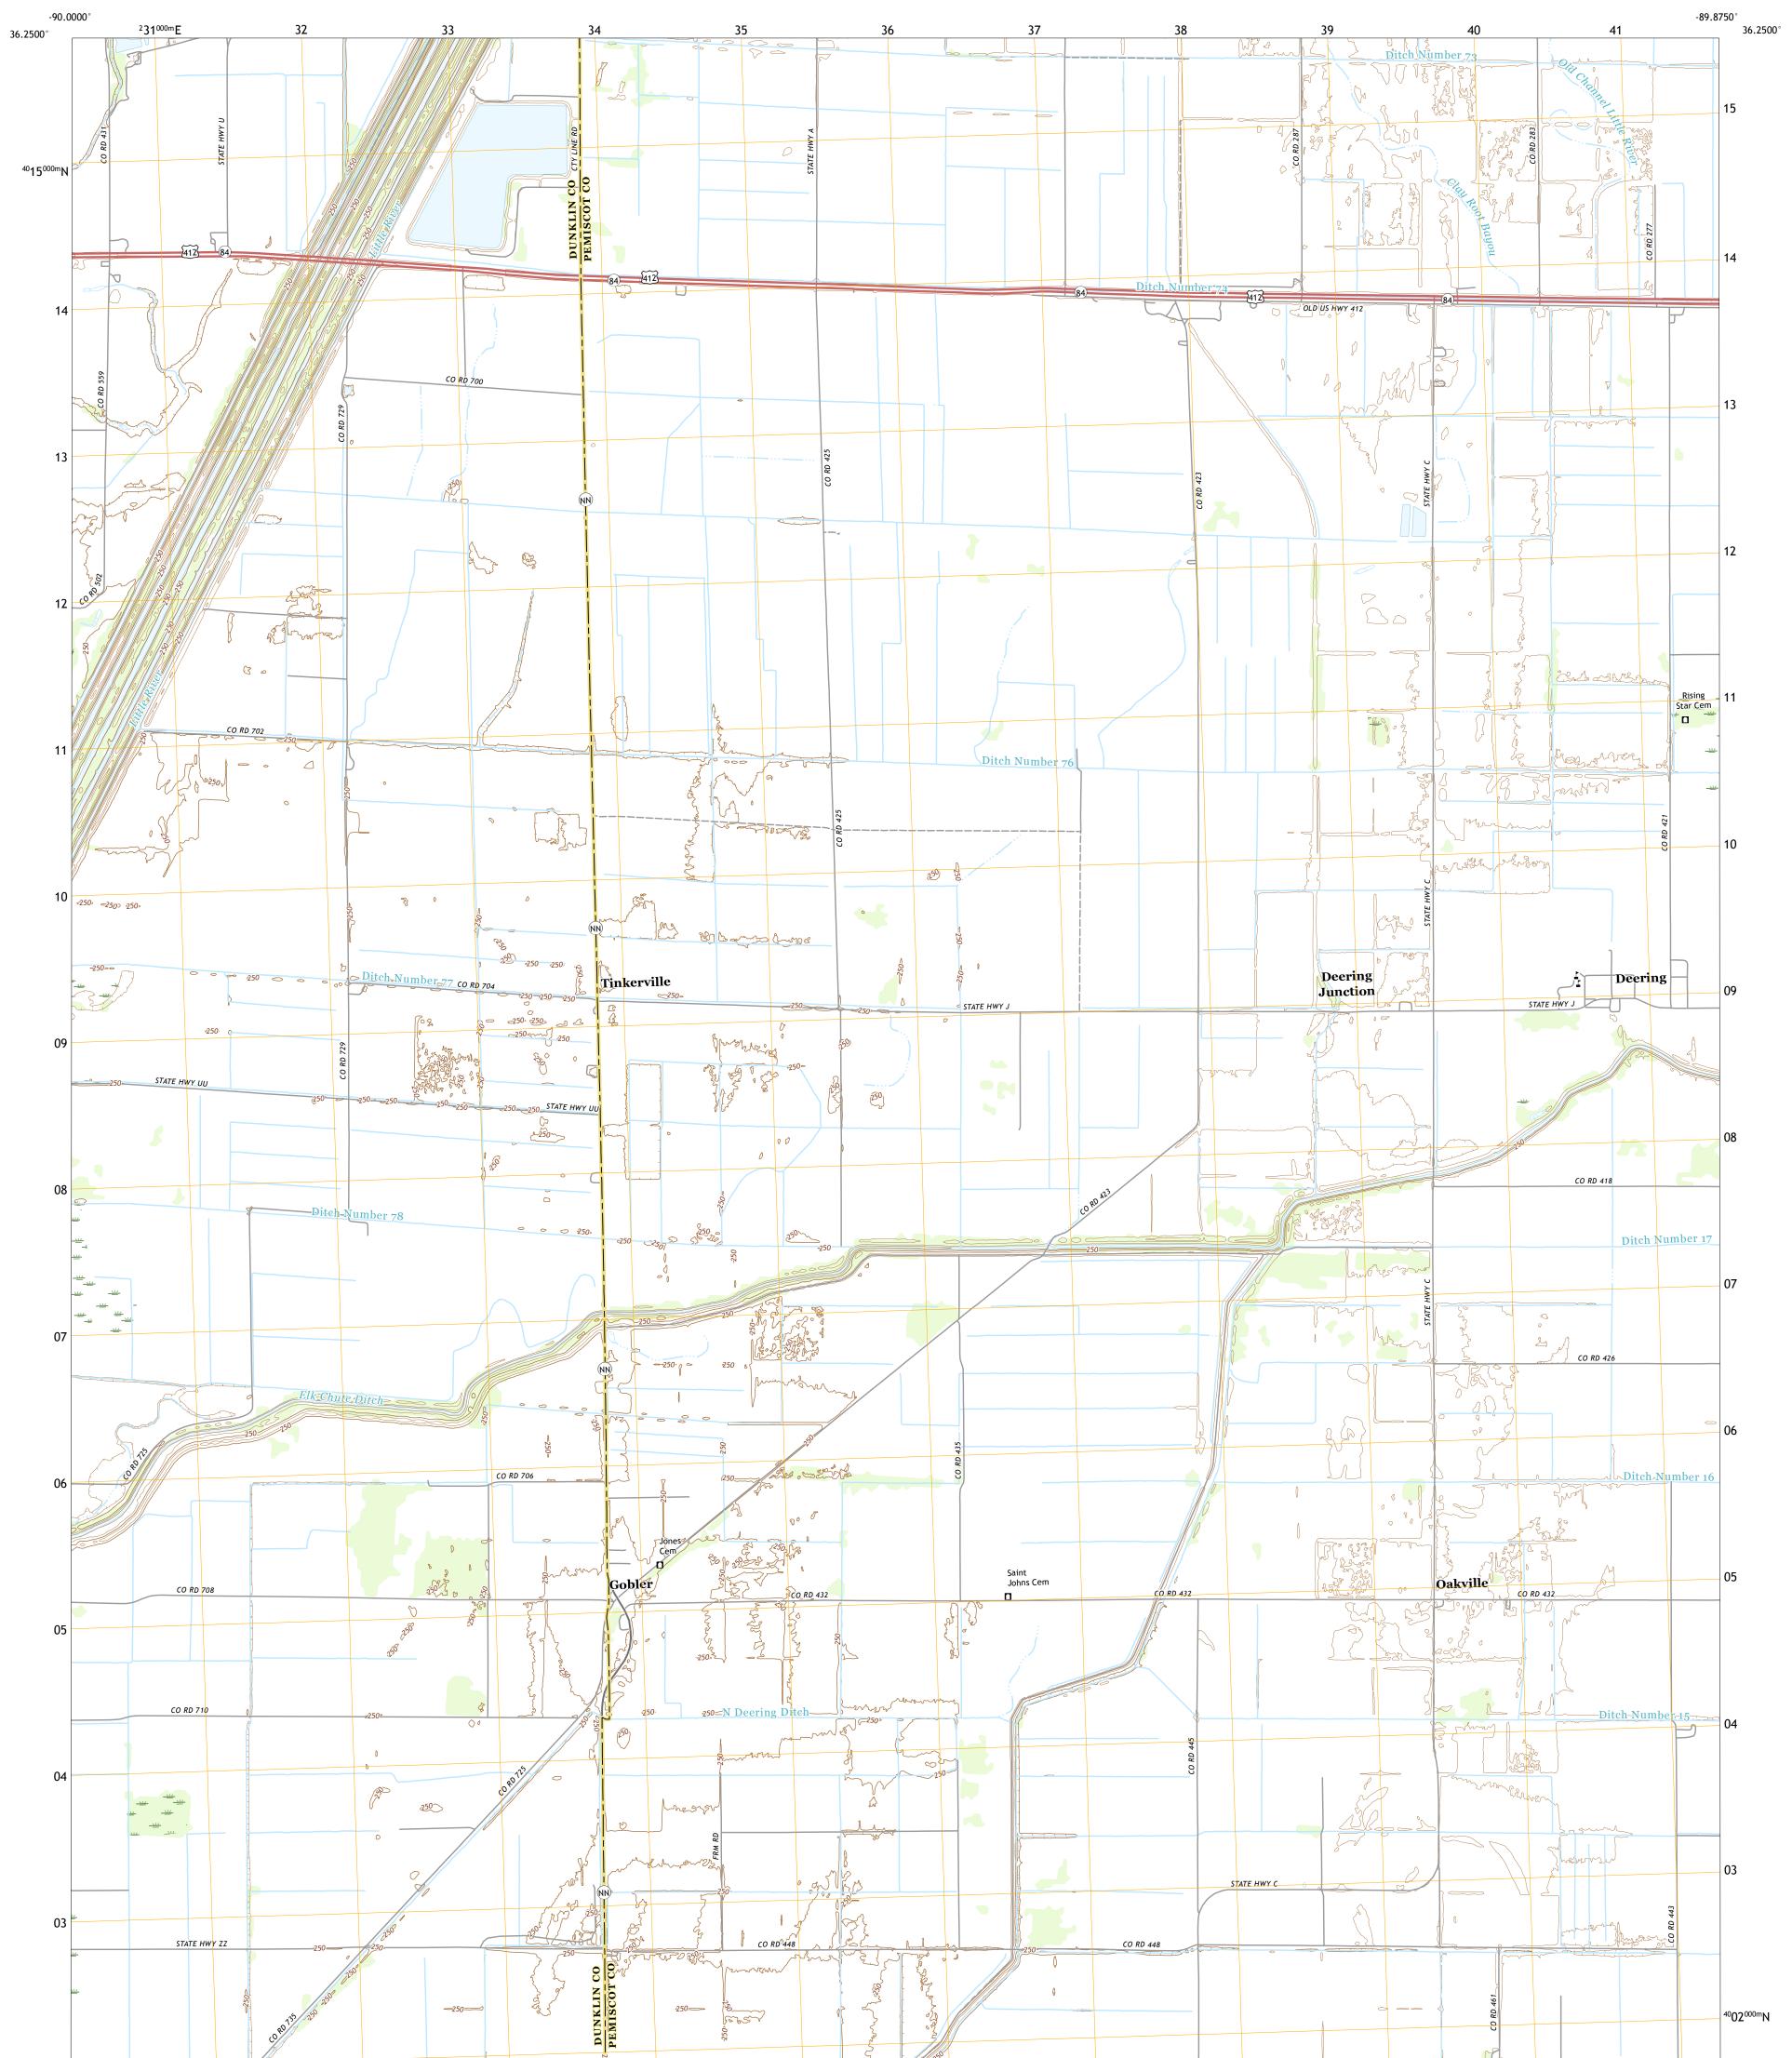

## U.S. DEPARTMENT OF THE INTERIOR U.S. GEOLOGICAL SURVEY

Produced by the United States Geological Survey North American Datum of 1983 (NAD83) World Geodetic System of 1984 (WGS84). Projection and 1 000-meter grid:Universal Transverse Mercator, Zone 15S\16S This map is not a legal document. Boundaries may be generalized for this map scale. Private lands within government reservations may not be shown. Obtain permission before entering private lands.

ImageryNAIP, June 2016 - October 2016RoadsU.S. Census Bureau, 2016NamesGNIS, 1980 - 2016HydrographyNational Hydrography Dataset, 2002 - 2016ContoursNational Elevation Dataset, 2012 - 2016BoundariesMultiple sources; see metadata file 2014 - 2016Public Land Survey SystemBLM, 2017WetlandsInventory 1974