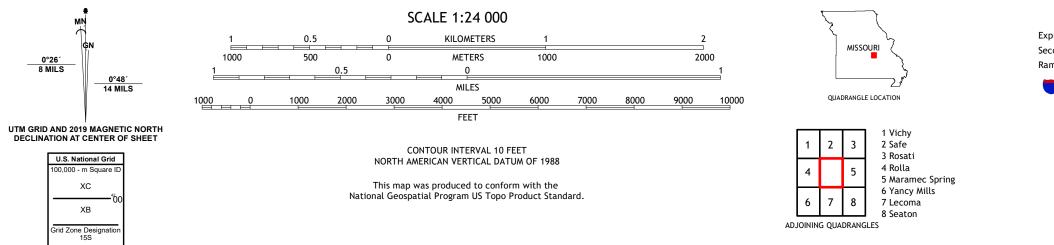

## U.S. DEPARTMENT OF THE INTERIOR U.S. GEOLOGICAL SURVEY

DILLON QUADRANGLE MISSOURI - PHELPS COUNTY 7.5-MINUTE SERIES

Produced by the United States Geological Survey North American Datum of 1983 (NAD83) World Geodetic System of 1984 (WGS84). Projection and 1 000-meter grid:Universal Transverse Mercator, Zone 15S This map is not a legal document. Boundaries may be generalized for this map scale. Private lands within government reservations may not be shown. Obtain permission before entering private lands.

0°26′ 8 MILS

ROAD CLASSIFICATION Expressway Local Connector \_\_\_\_ Local Road Secondary Hwy \_\_\_\_\_ Ramp 4WD US Route State Route lnterstate Route

DILLON, MO

2021