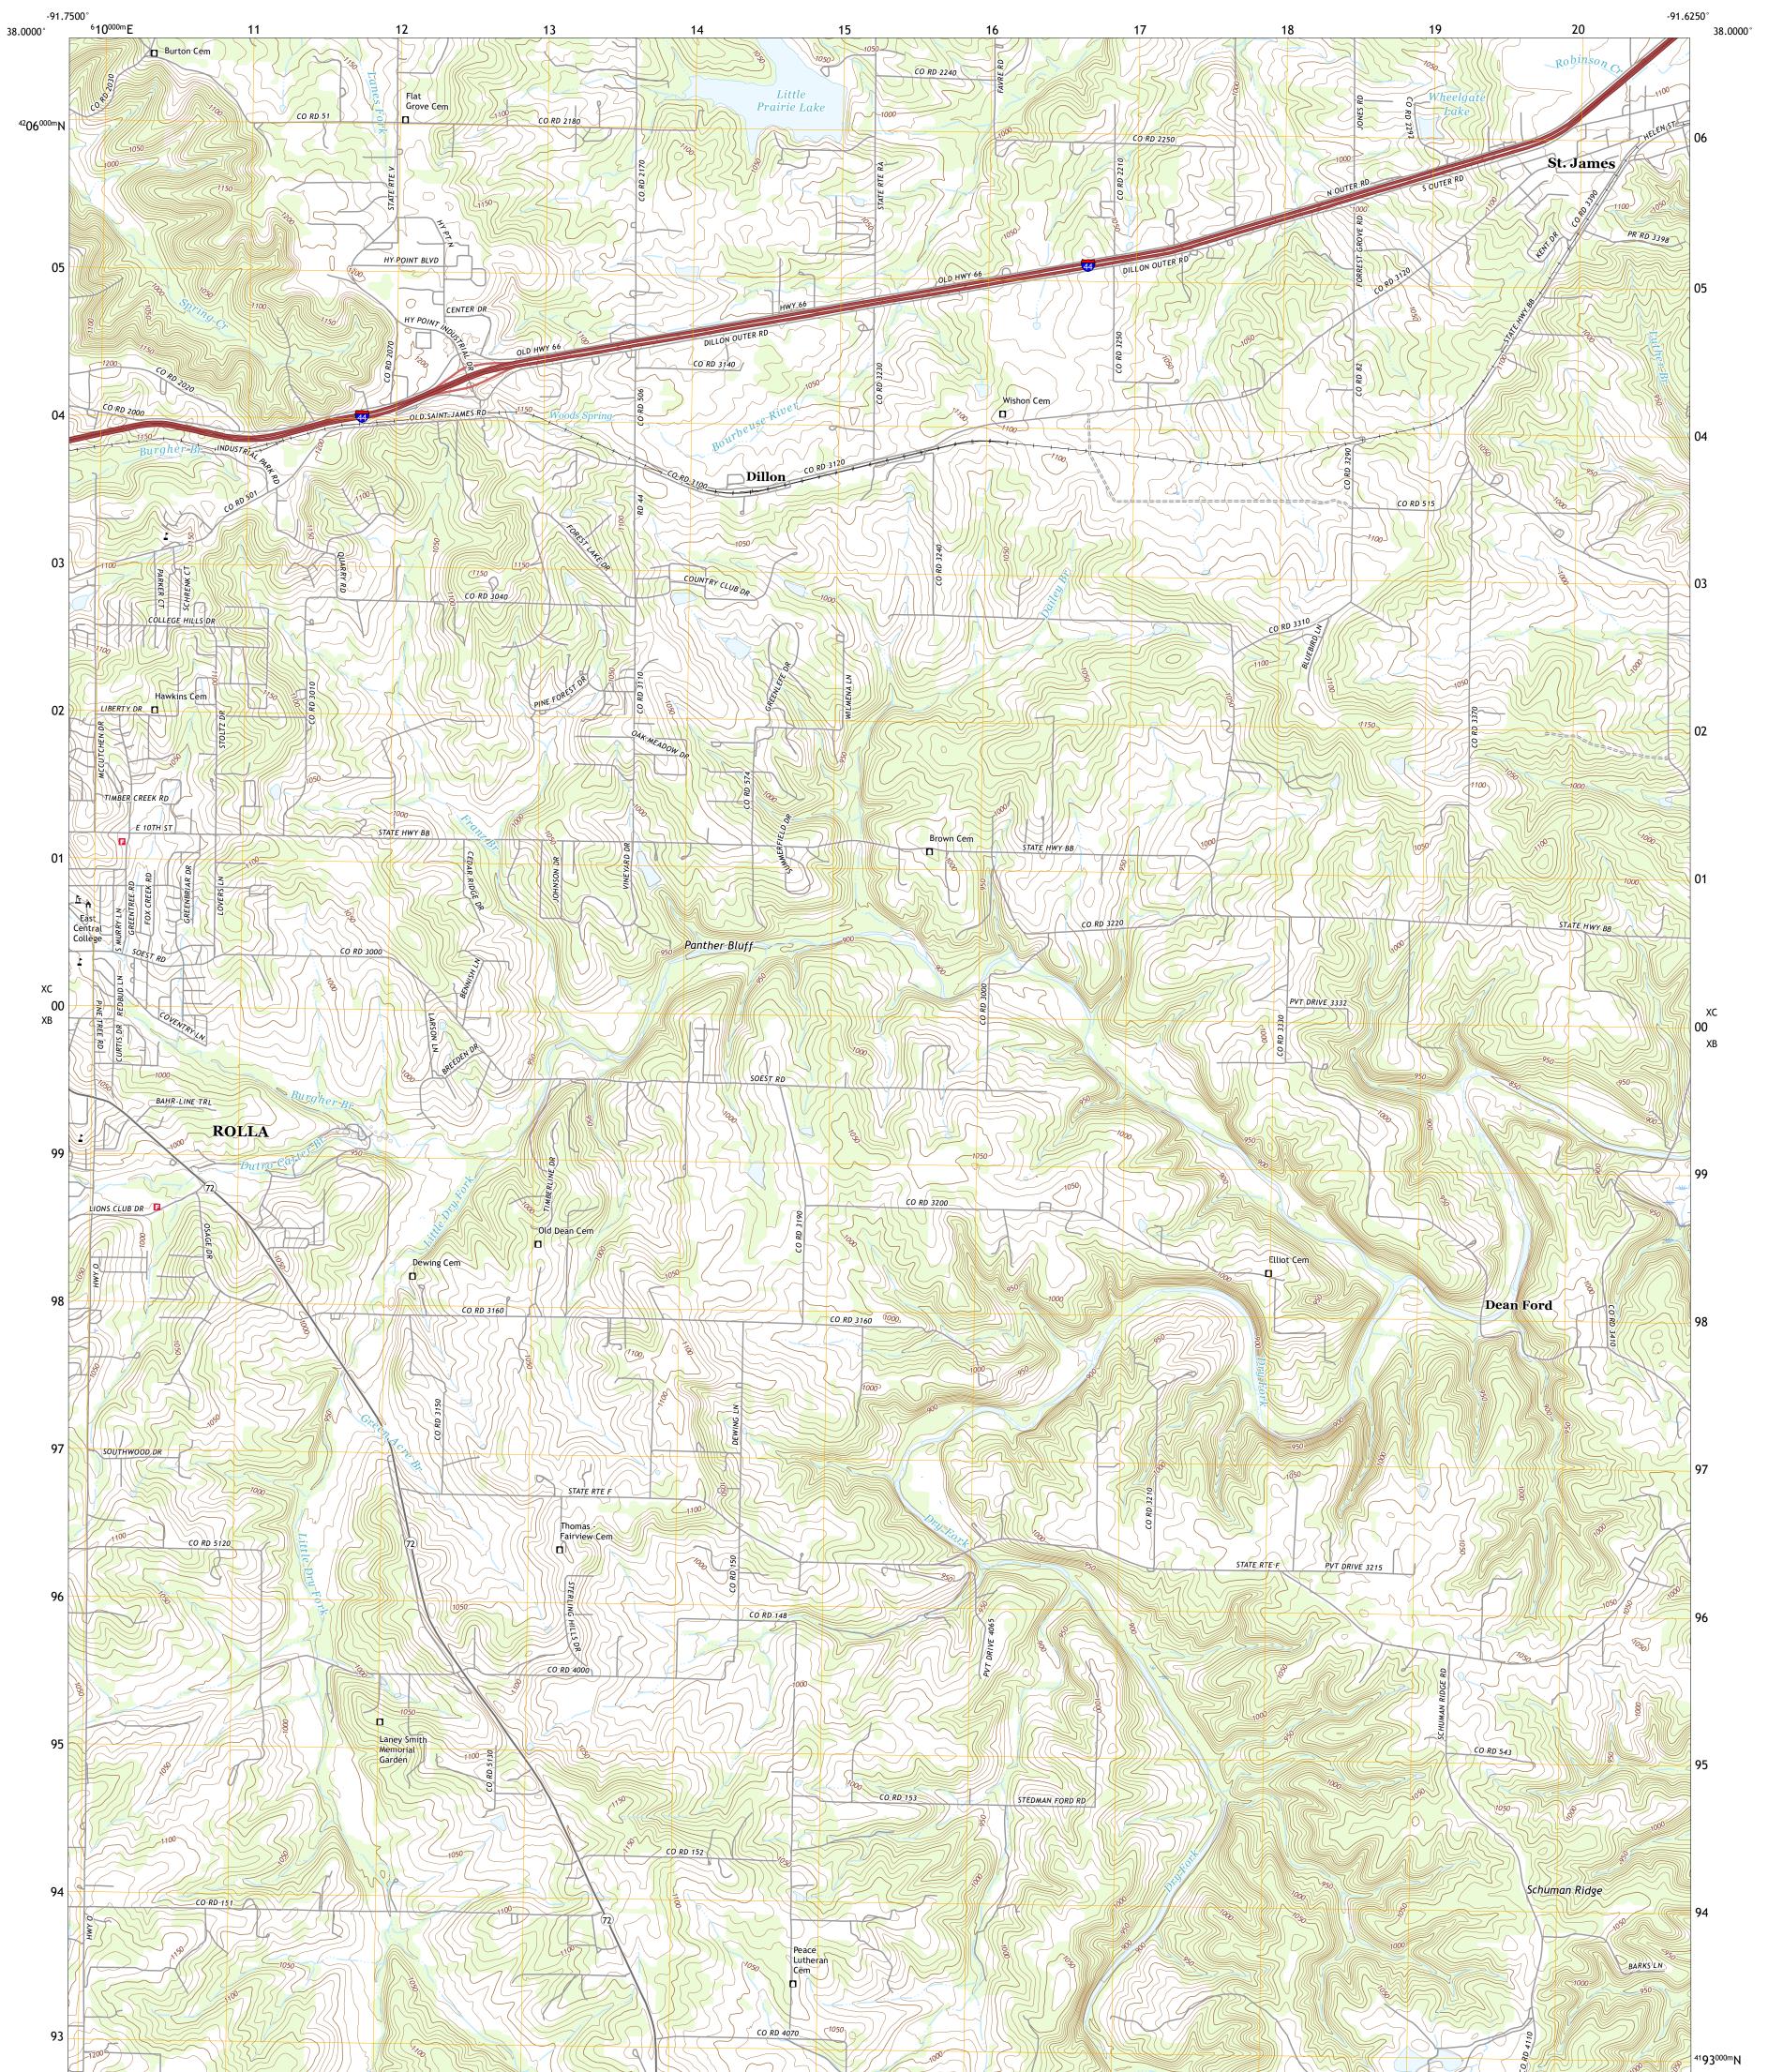

## U.S. DEPARTMENT OF THE INTERIOR U.S. GEOLOGICAL SURVEY

DILLON QUADRANGLE MISSOURI - PHELPS COUNTY 7.5-MINUTE SERIES

Produced by the United States Geological Survey North American Datum of 1983 (NAD83) World Geodetic System of 1984 (WGS84). Projection and 1 000-meter grid:Universal Transverse Mercator, Zone 15S This map is not a legal document. Boundaries may be generalized for this map scale. Private lands within government reservations may not be shown. Obtain permission before entering private lands.