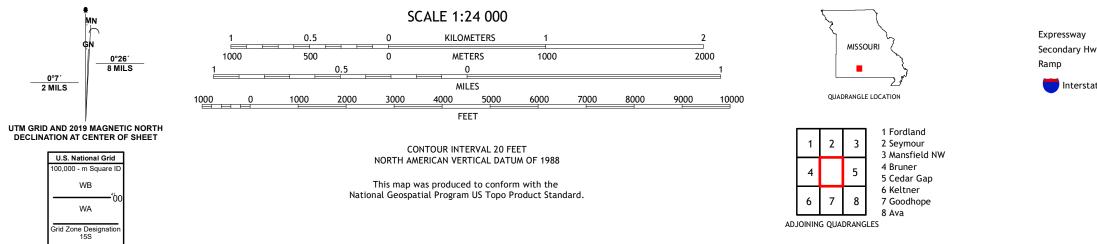

## U.S. DEPARTMENT OF THE INTERIOR U.S. GEOLOGICAL SURVEY

DOGWOOD QUADRANGLE MISSOURI 7.5-MINUTE SERIES

**Produced by the United States Geological Survey** North American Datum of 1983 (NAD83) World Geodetic System of 1984 (WGS84). Projection and 1 000-meter grid:Universal Transverse Mercator, Zone 15S This map is not a legal document. Boundaries may be generalized for this map scale. Private lands within government reservations may not be shown. Obtain permission before entering private lands.

 Expressway
 Local Connector

 Secondary Hwy
 Local Road

 Ramp
 4WD

 Interstate Route
 US Route
 State Route

2021