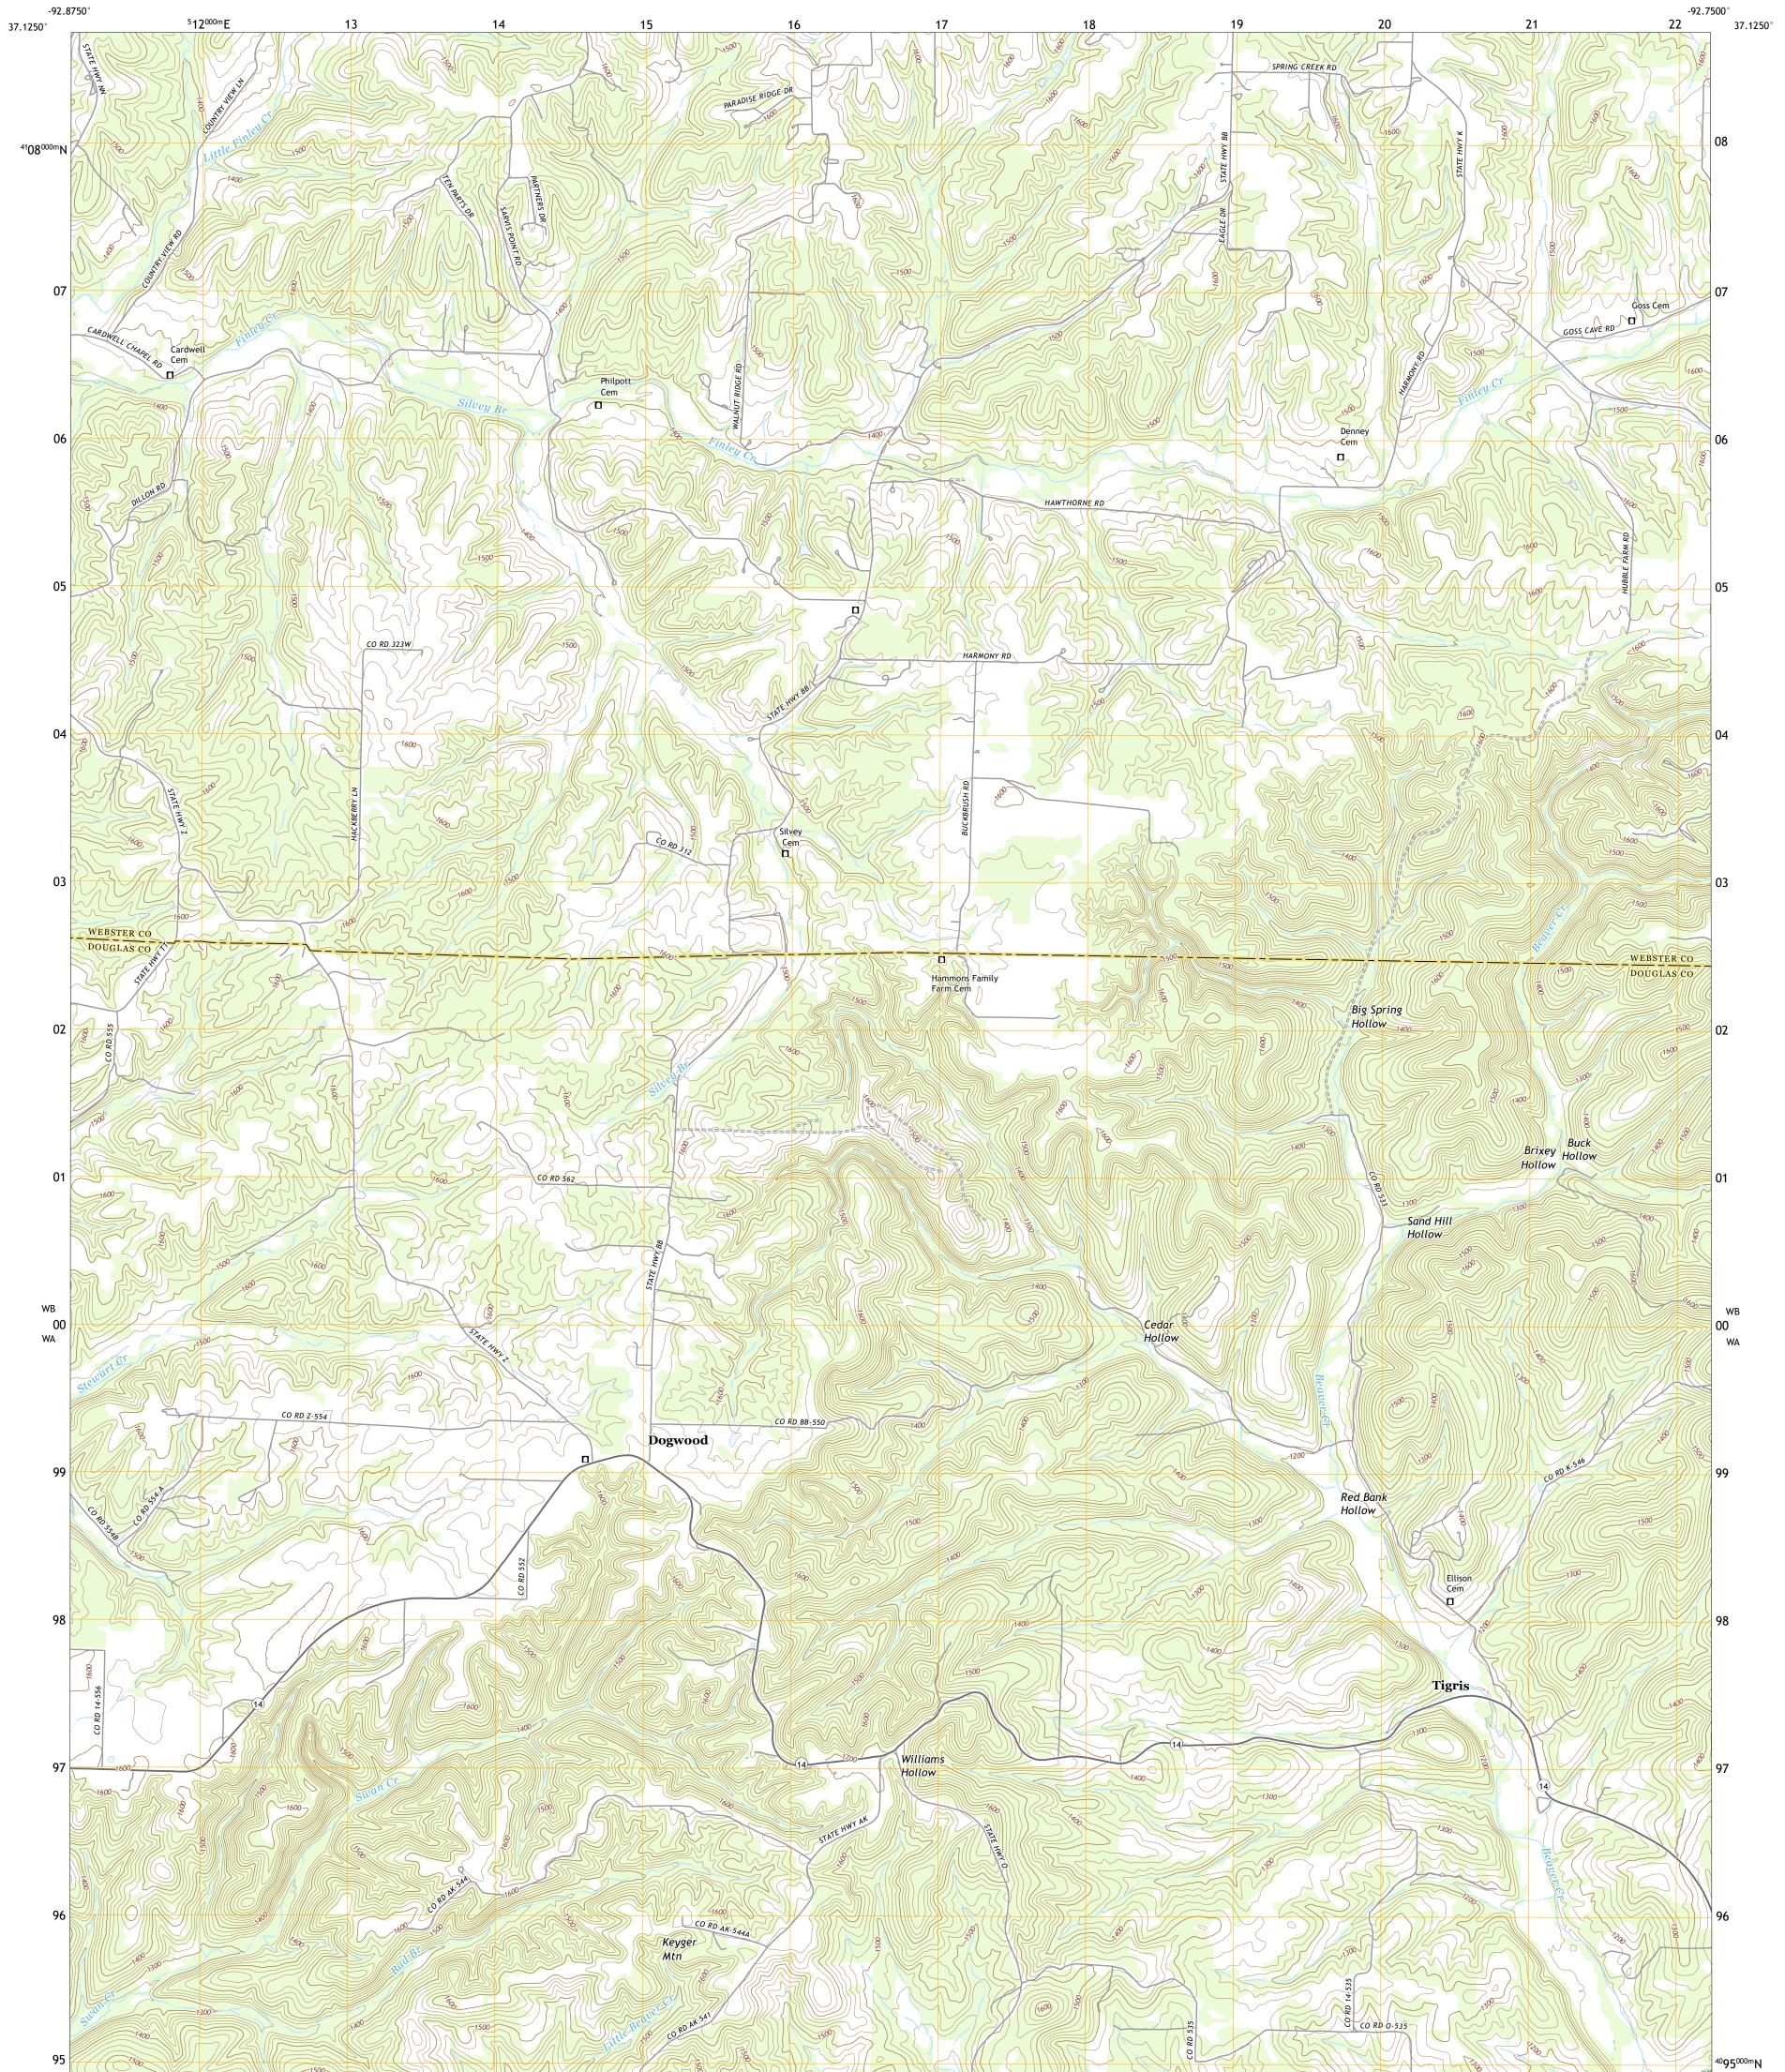

## U.S. DEPARTMENT OF THE INTERIOR U.S. GEOLOGICAL SURVEY

DOGWOOD QUADRANGLE MISSOURI 7.5-MINUTE SERIES

**Produced by the United States Geological Survey** North American Datum of 1983 (NAD83) World Geodetic System of 1984 (WGS84). Projection and 1 000-meter grid:Universal Transverse Mercator, Zone 15S This map is not a legal document. Boundaries may be generalized for this map scale. Private lands within government reservations may not be shown. Obtain permission before entering private lands.