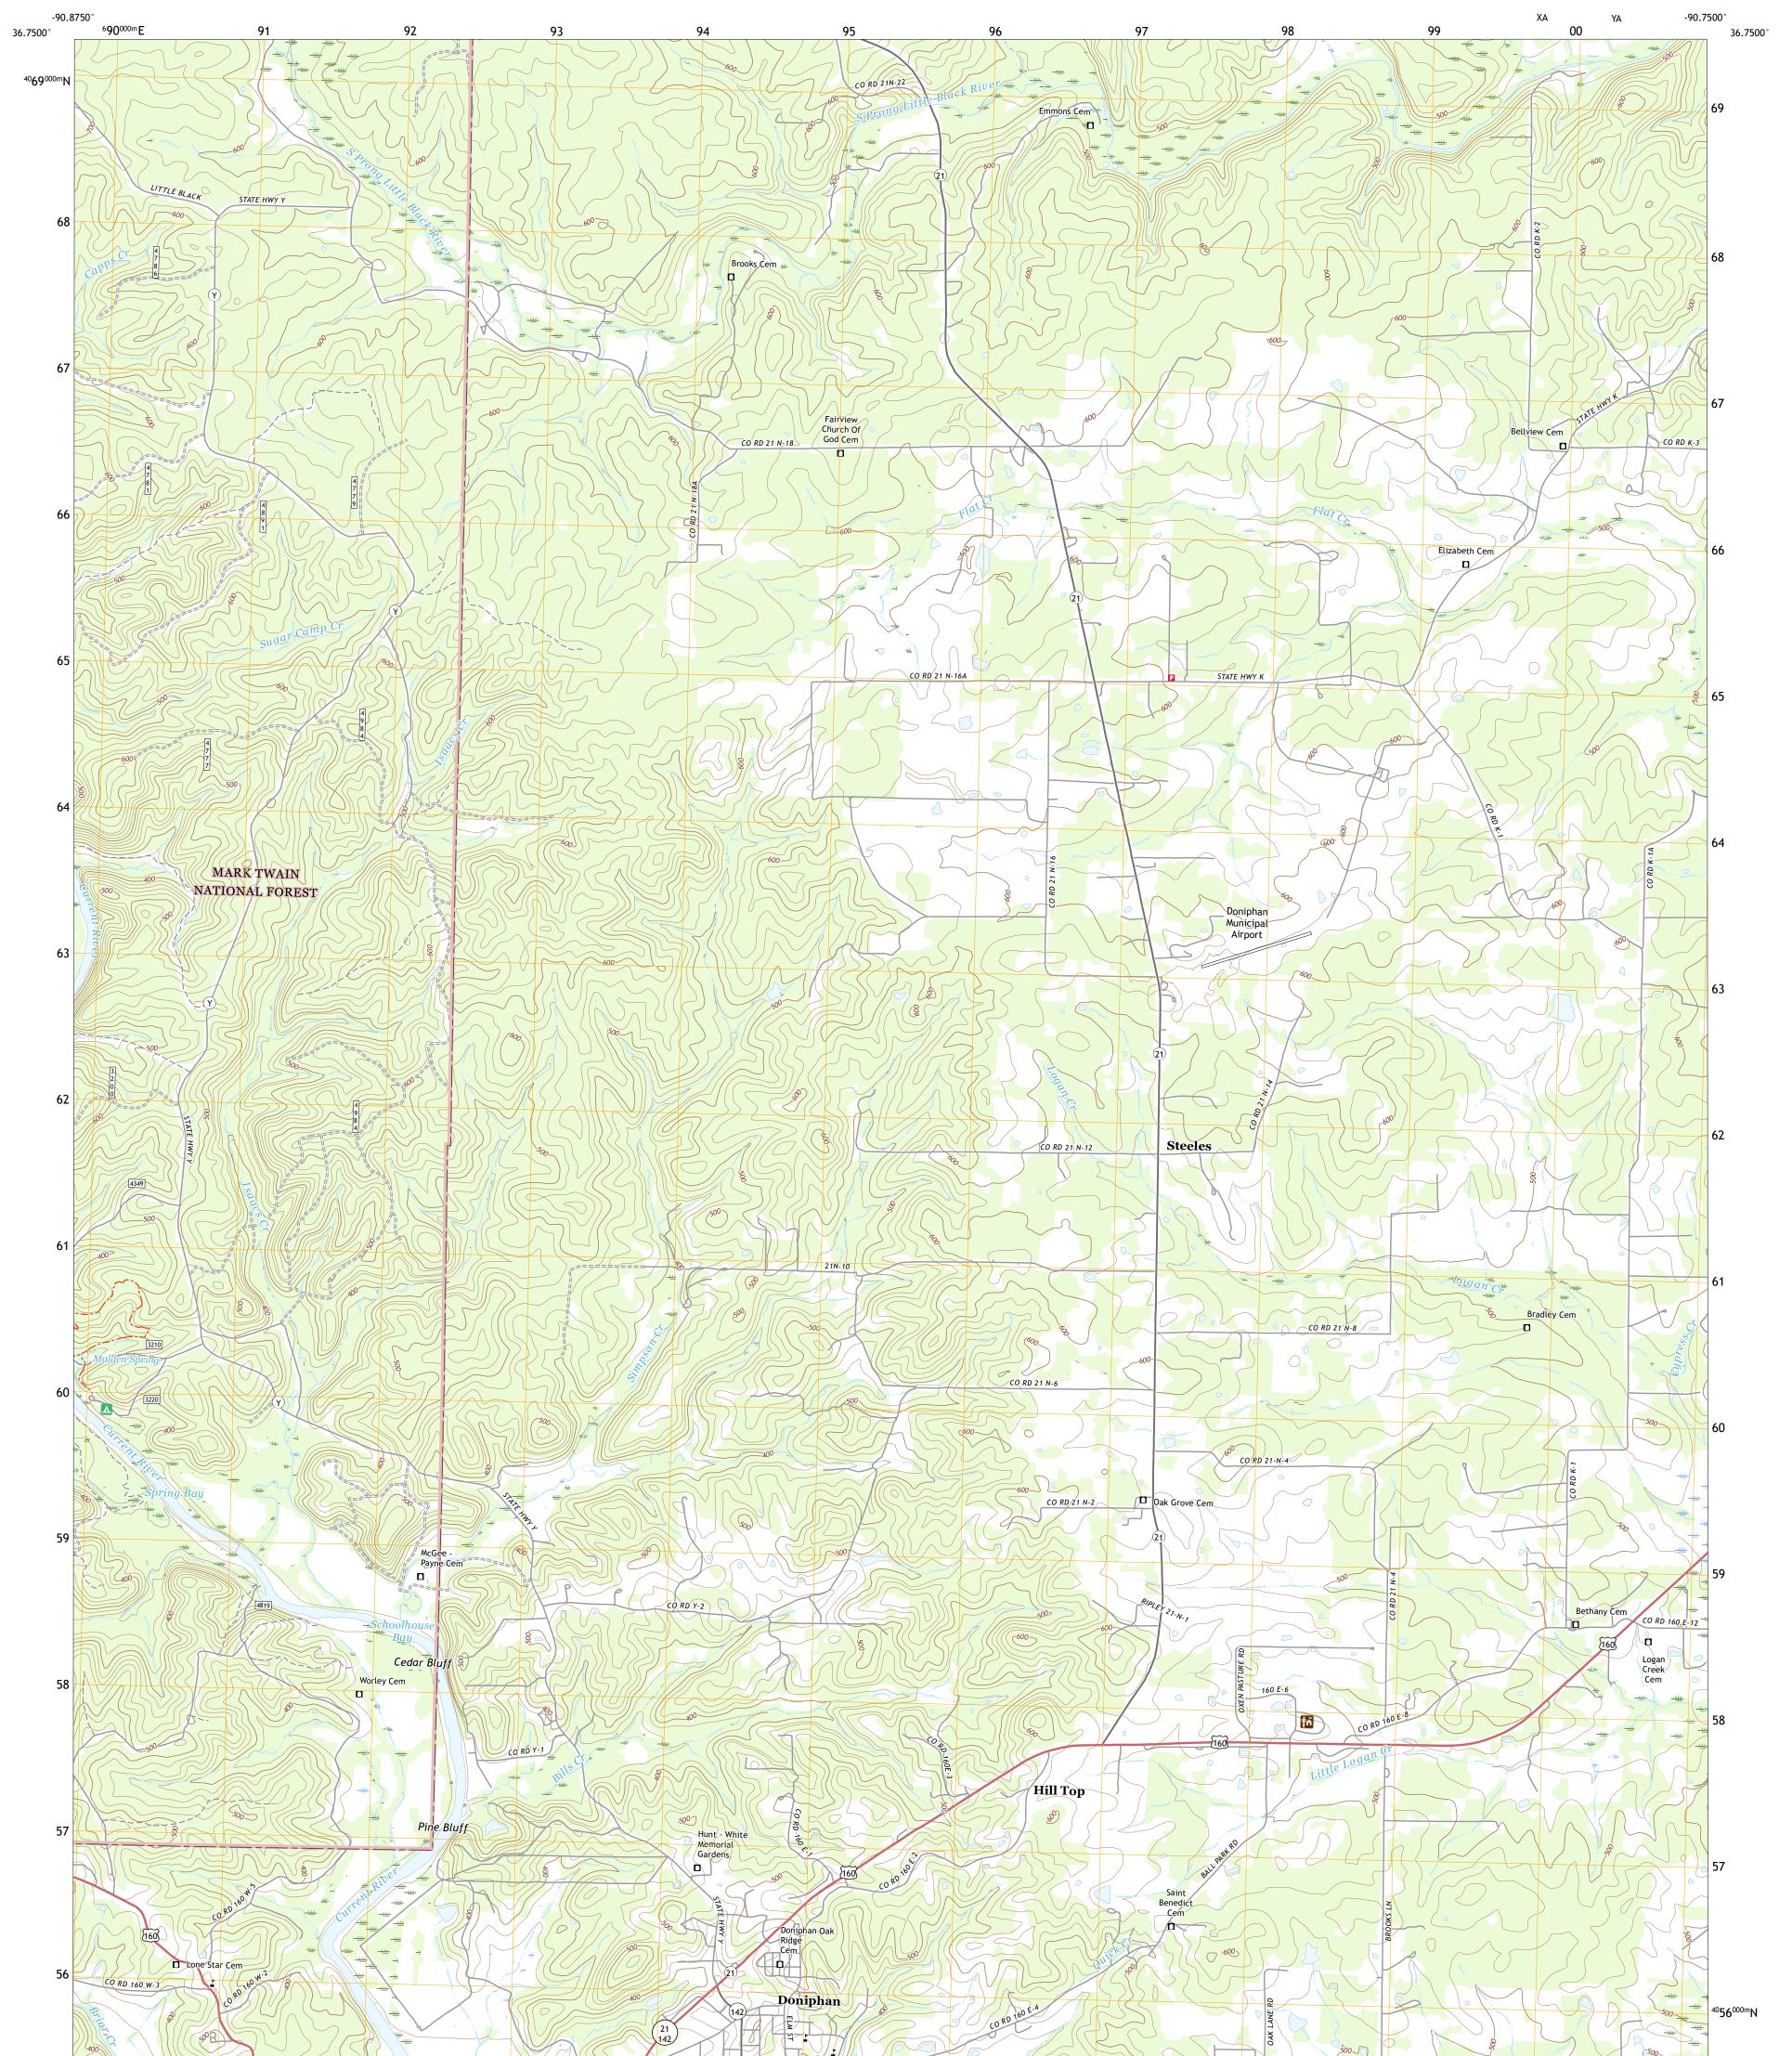

## U.S. DEPARTMENT OF THE INTERIOR U.S. GEOLOGICAL SURVEY

PORTST SERVICE

DONIPHAN NORTH QUADRANGLE MISSOURI - RIPLEY COUNTY 7.5-MINUTE SERIES

Produced by the United States Geological Survey North American Datum of 1983 (NAD83) World Geodetic System of 1984 (WGS84). Projection and 1 000-meter grid:Universal Transverse Mercator, Zone 15S This map is not a legal document. Boundaries may be generalized for this map scale. Private lands within government reservations may not be shown. Obtain permission before entering private lands.