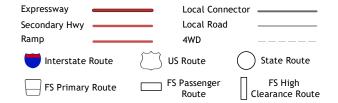

ROAD CLASSIFICATION

Check with local Forest Service unit for current travel conditions and restrictions.

2021