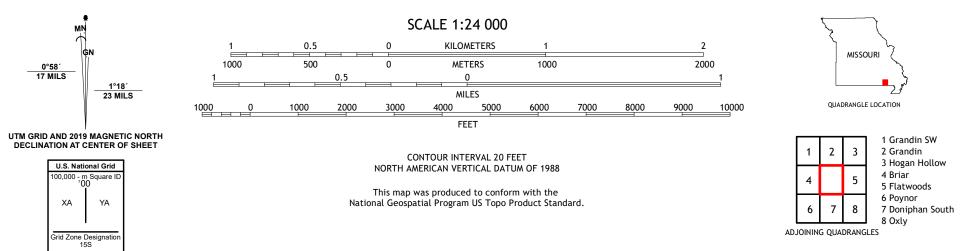

## U.S. DEPARTMENT OF THE INTERIOR U.S. GEOLOGICAL SURVEY

PORTST SERVICE

DONIPHAN NORTH QUADRANGLE MISSOURI - RIPLEY COUNTY 7.5-MINUTE SERIES

Produced by the United States Geological Survey North American Datum of 1983 (NAD83) World Geodetic System of 1984 (WGS84). Projection and 1 000-meter grid:Universal Transverse Mercator, Zone 15S This map is not a legal document. Boundaries may be generalized for this map scale. Private lands within government reservations may not be shown. Obtain permission before entering private lands.