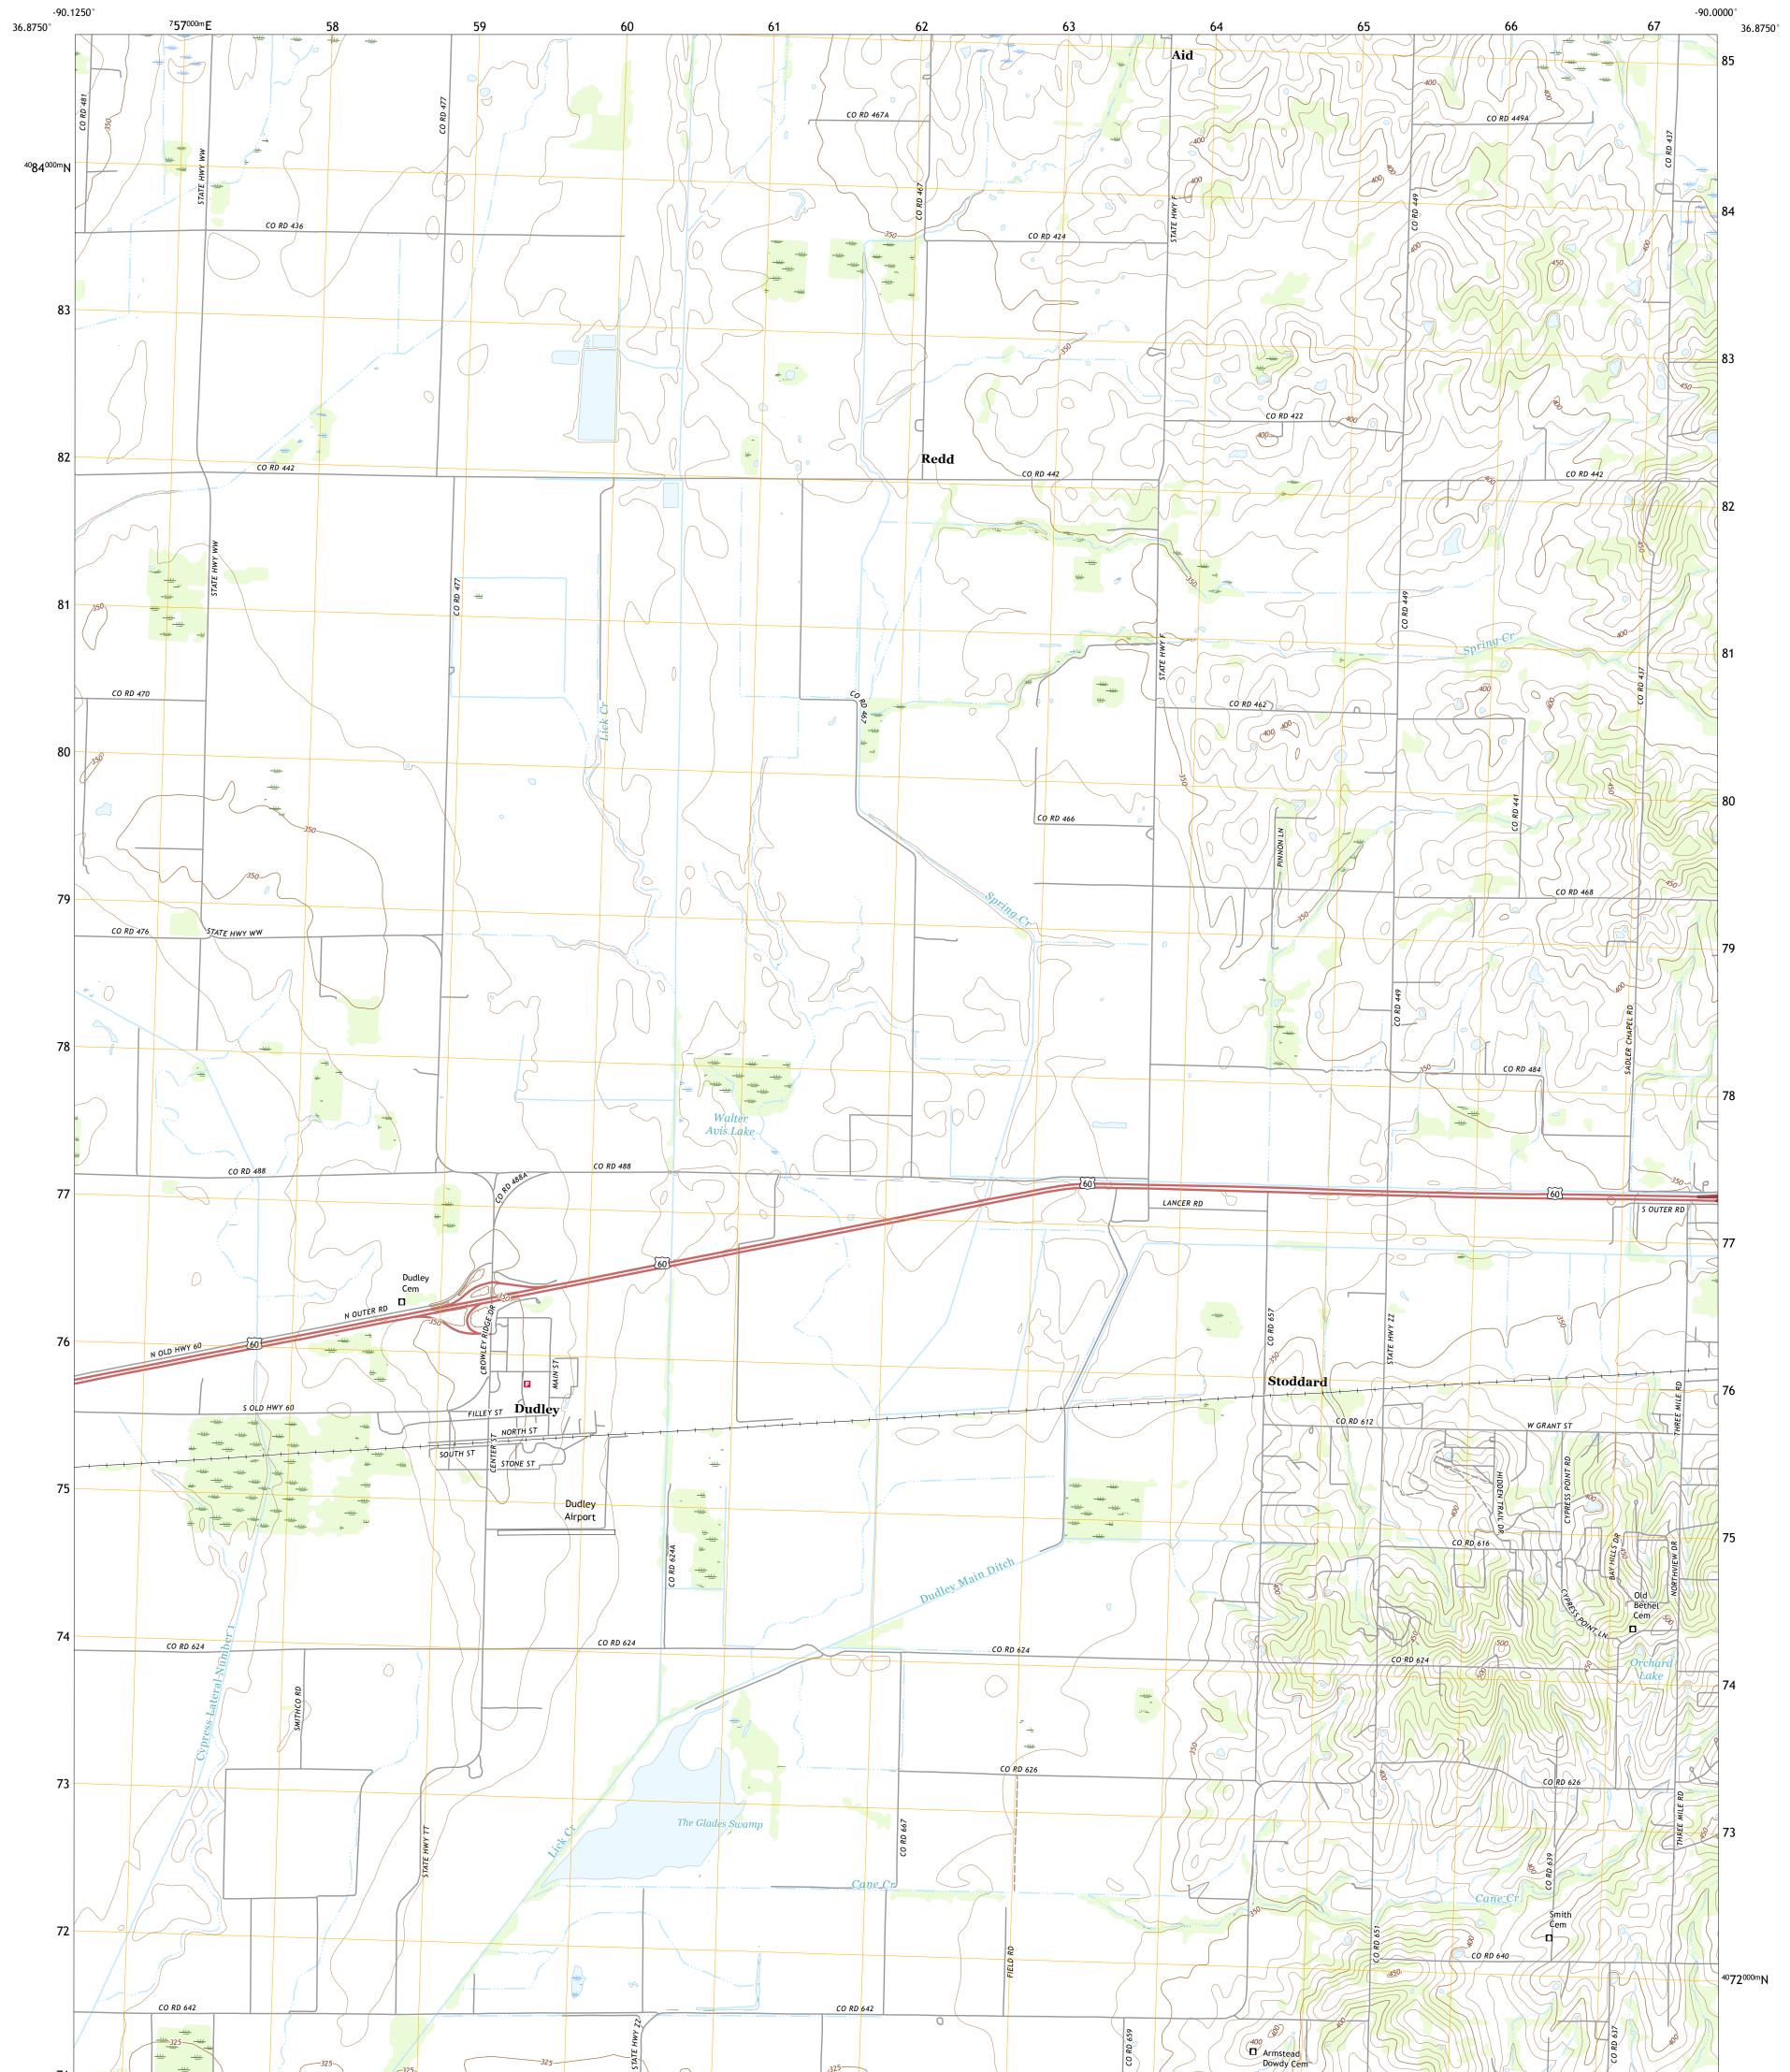

## U.S. DEPARTMENT OF THE INTERIOR U.S. GEOLOGICAL SURVEY









Produced by the United States Geological Survey North American Datum of 1983 (NAD83) World Geodetic System of 1984 (WGS84). Projection and 1 000-meter grid:Universal Transverse Mercator, Zone 15S This map is not a legal document. Boundaries may be generalized for this map scale. Private lands within government reservations may not be shown. Obtain permission before entering private lands.

Imagery.... Roads..... Names..... ......NAIP, June 2016 - October 2016 U.S. Census Bureau, 2016 ......GNIS, 1980 - 2017 .... Names......GNN, 1980 - 2017 Hydrography.....GNN, 1980 - 2017 Contours.....National Hydrography Dataset, 2002 - 2016 Boundaries.....Multiple sources; see metadata file 2014 - 2016 Public Land Survey System......BLM, 2017 Wetlands......FWS National Wetlands Inventory 1980 - 1984