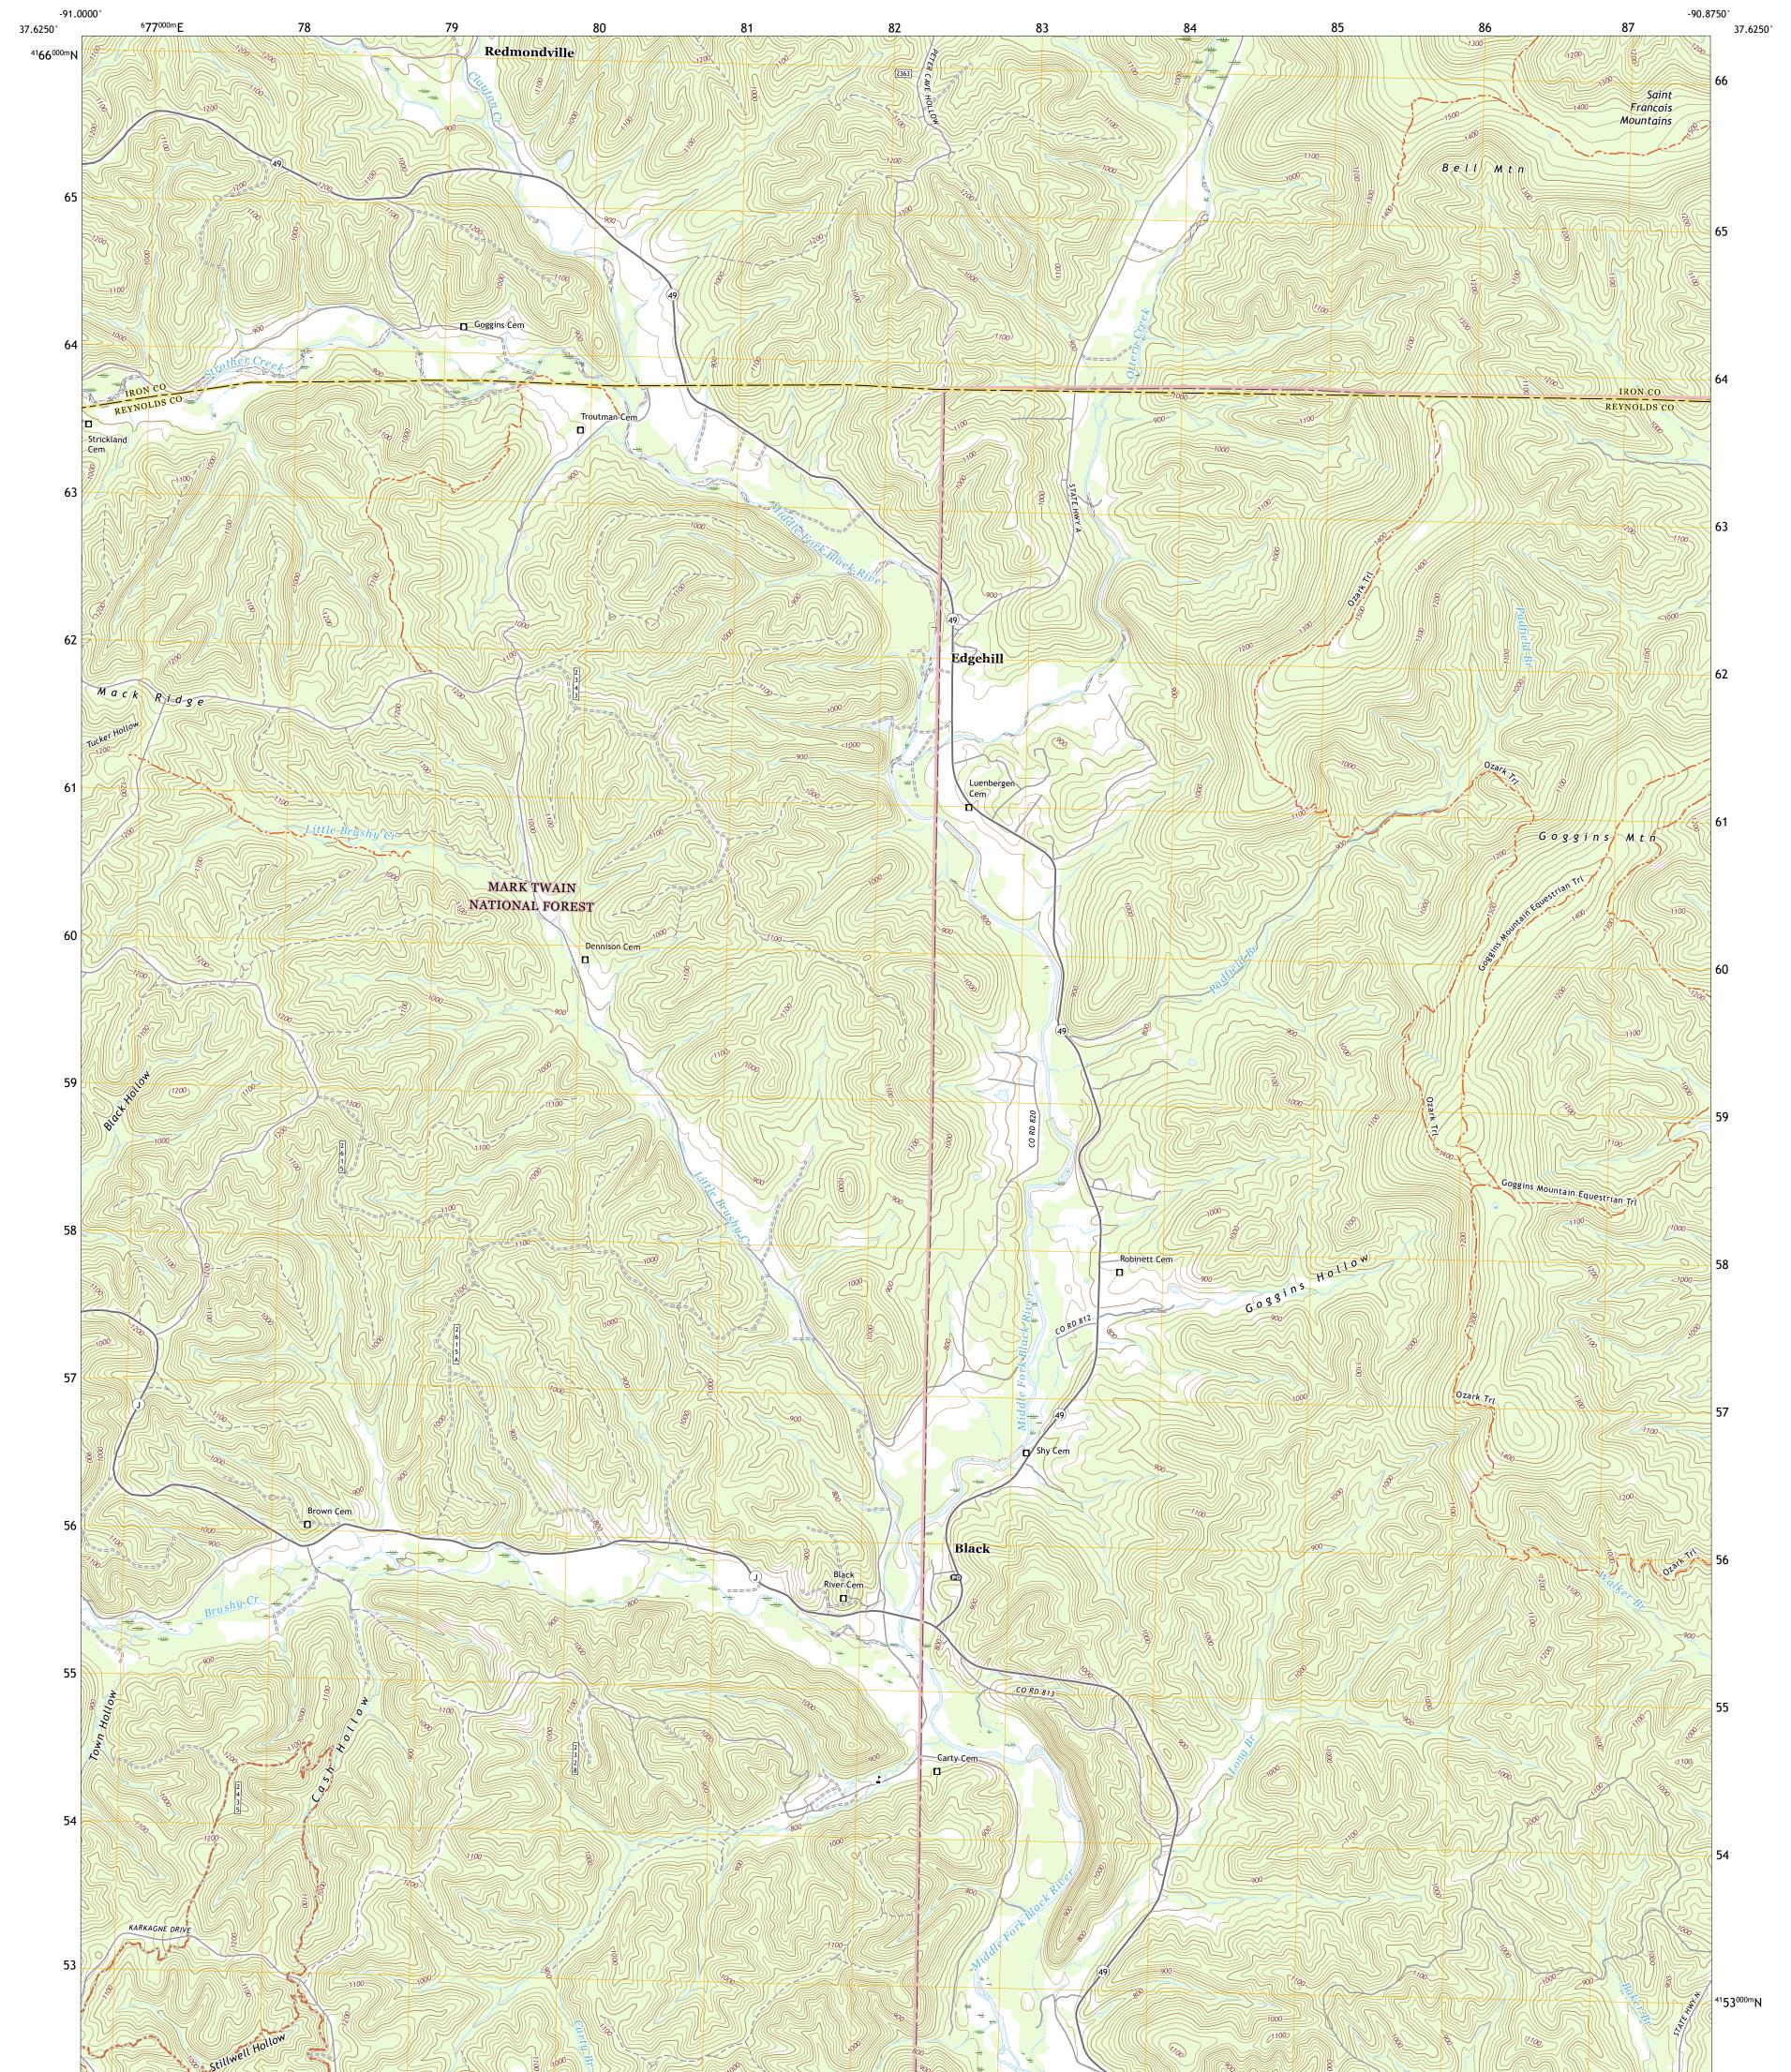

The National Map US Topo

TOTAL TO ANY CONTRACT

EDGEHILL QUADRANGLE MISSOURI 7.5-MINUTE SERIES

Produced by the United States Geological Survey North American Datum of 1983 (NAD83) World Geodetic System of 1984 (WGS84). Projection and 1 000-meter grid:Universal Transverse Mercator, Zone 155 This map is not a legal document. Boundaries may be generalized for this map scale. Private lands within government reservations may not be shown. Obtain permission before entering private lands.