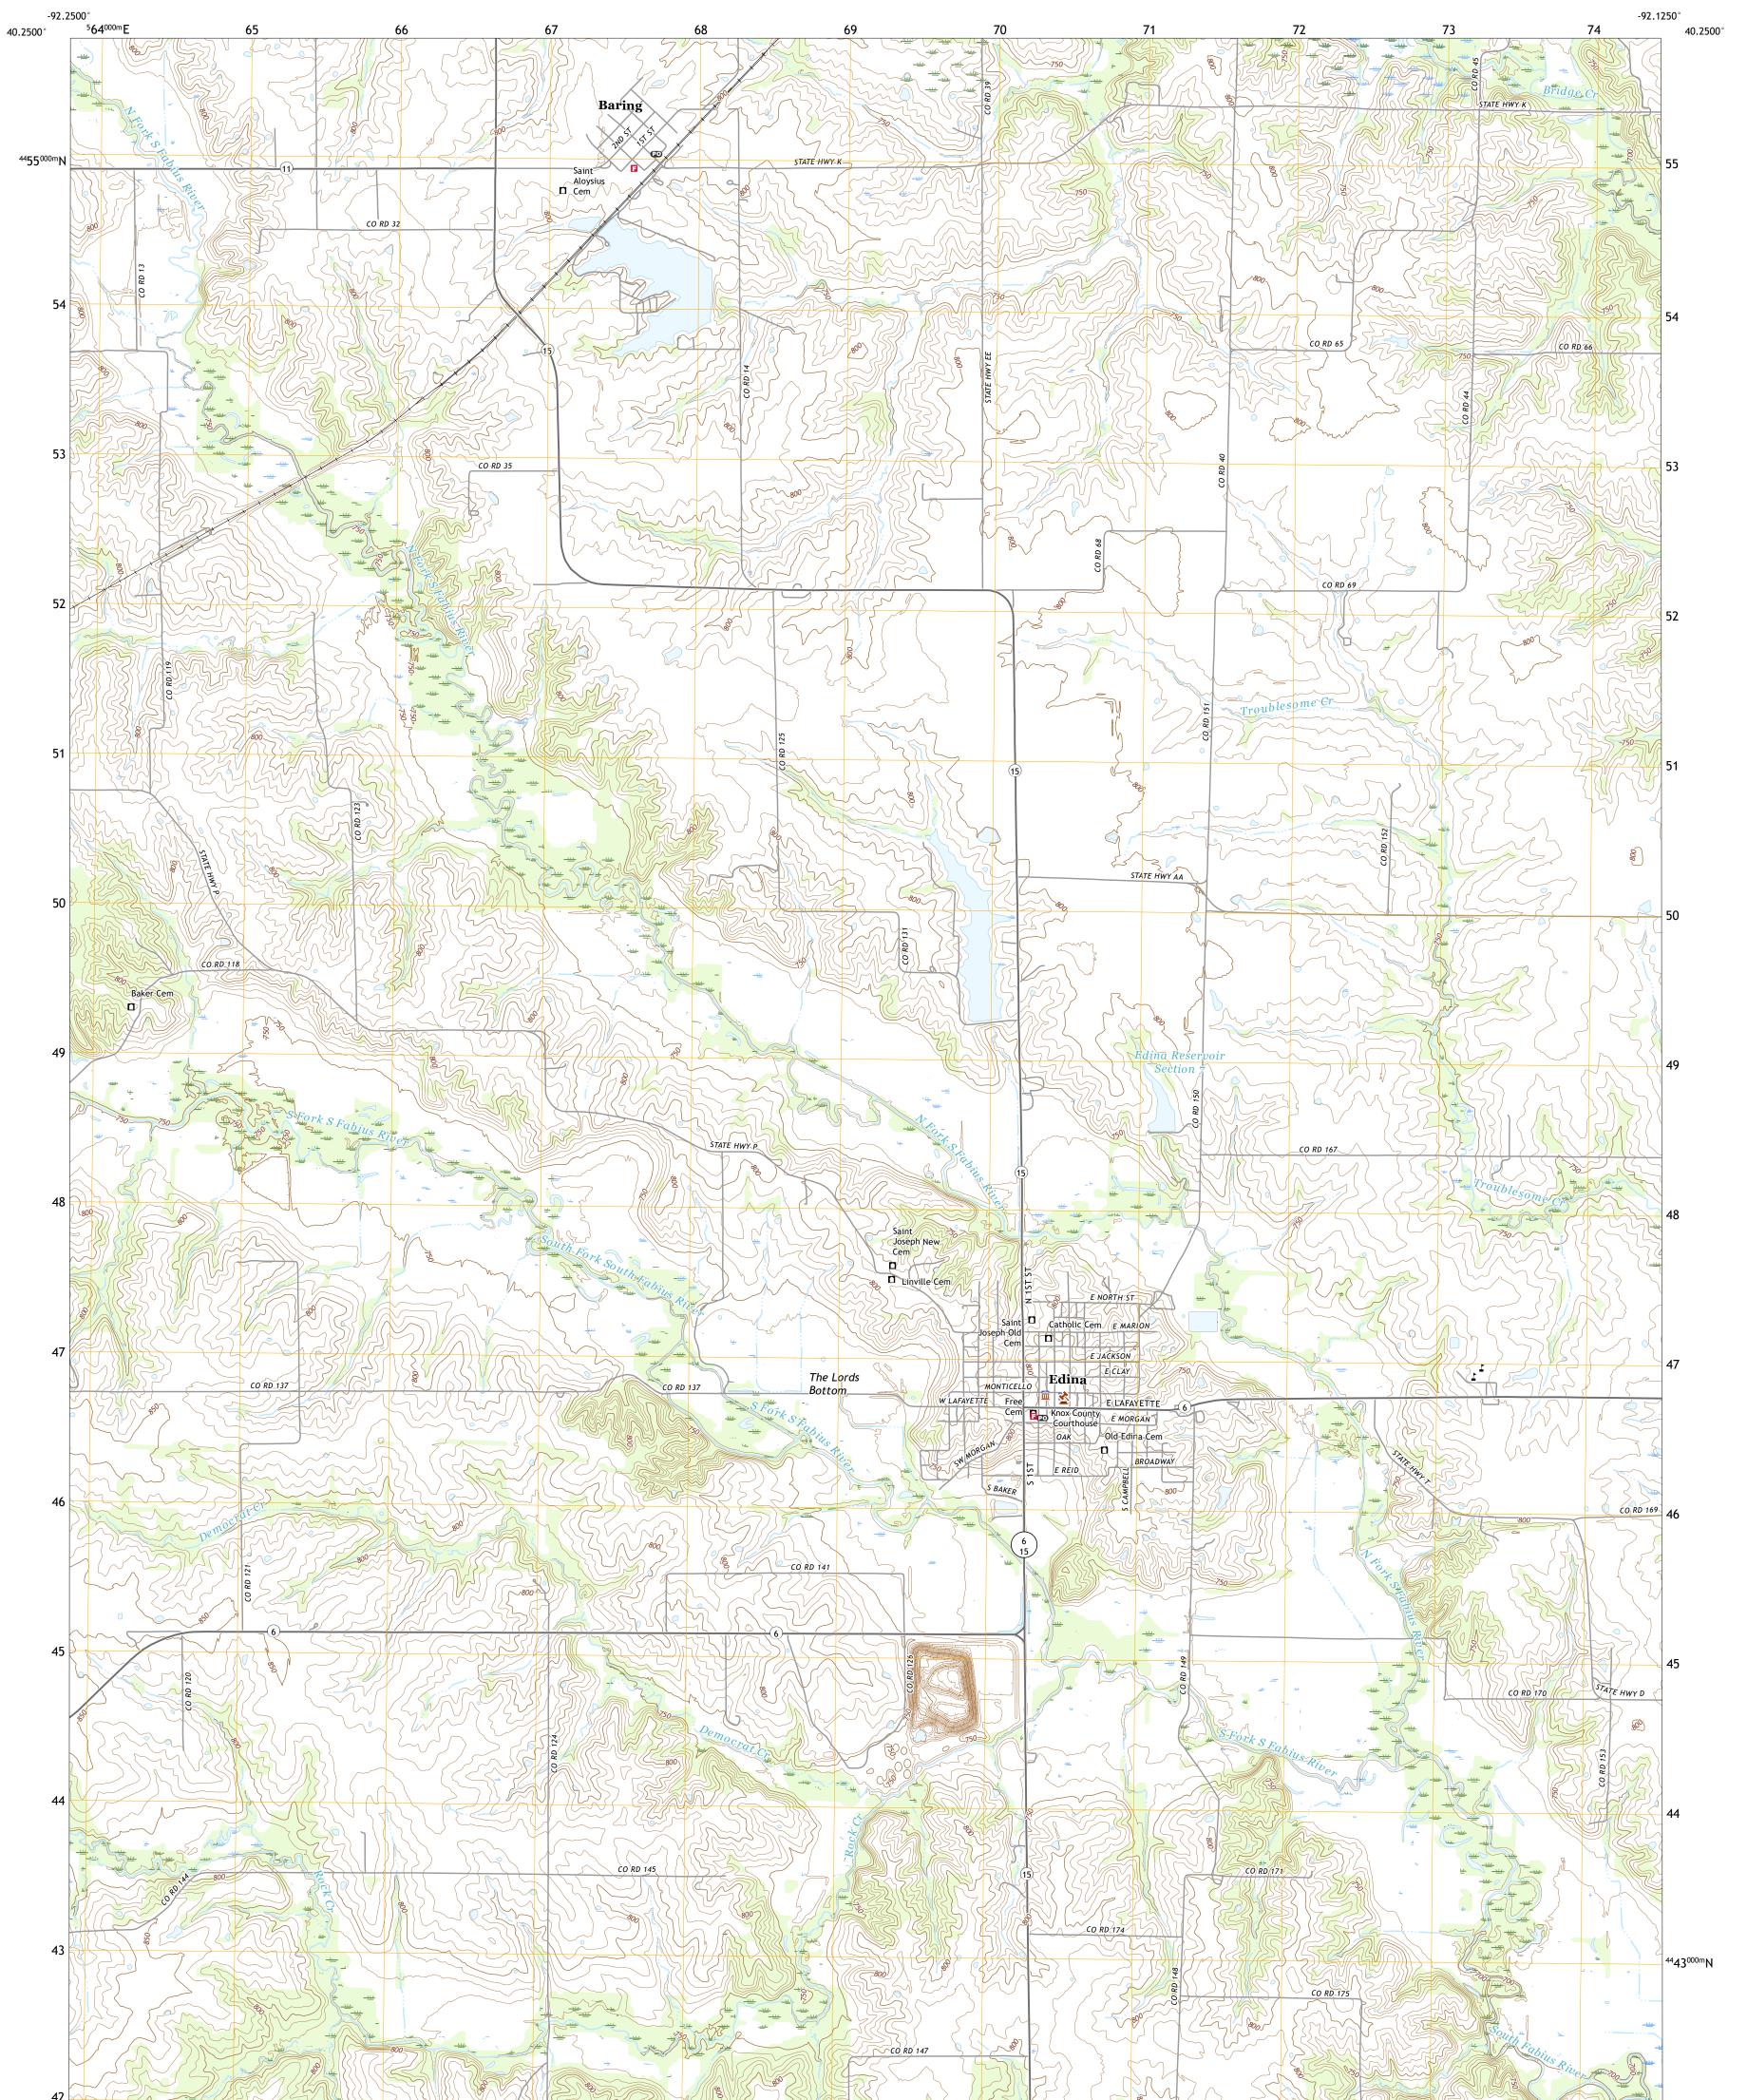

## U.S. DEPARTMENT OF THE INTERIOR U.S. GEOLOGICAL SURVEY

EDINA QUADRANGLE MISSOURI - KNOX COUNTY 7.5-MINUTE SERIES

Produced by the United States Geological Survey North American Datum of 1983 (NAD83) World Geodetic System of 1984 (WGS84). Projection and 1 000-meter grid:Universal Transverse Mercator, Zone 15T This map is not a legal document. Boundaries may be generalized for this map scale. Private lands within government reservations may not be shown. Obtain permission before entering private lands.

 Imagery......NAIP, June 2020 - June 2020

 Roads......NAIP, June 2020 - June 2020

 Roads......Naional Bureau, 2016

 Names......GNIS, 1980 - 2020

 Hydrography......GNIS, 1980 - 2020

 Hydrography......National Hydrography Dataset, 2002 - 2018

 Contours......National Elevation Dataset, 2016

 Boundaries......Multiple sources; see metadata file 2018 - 2019

 Public Land Survey System.......BLM, 2020

 Wetlands......FWS National Wetlands Inventory Not Available

EDINA, MO

2021