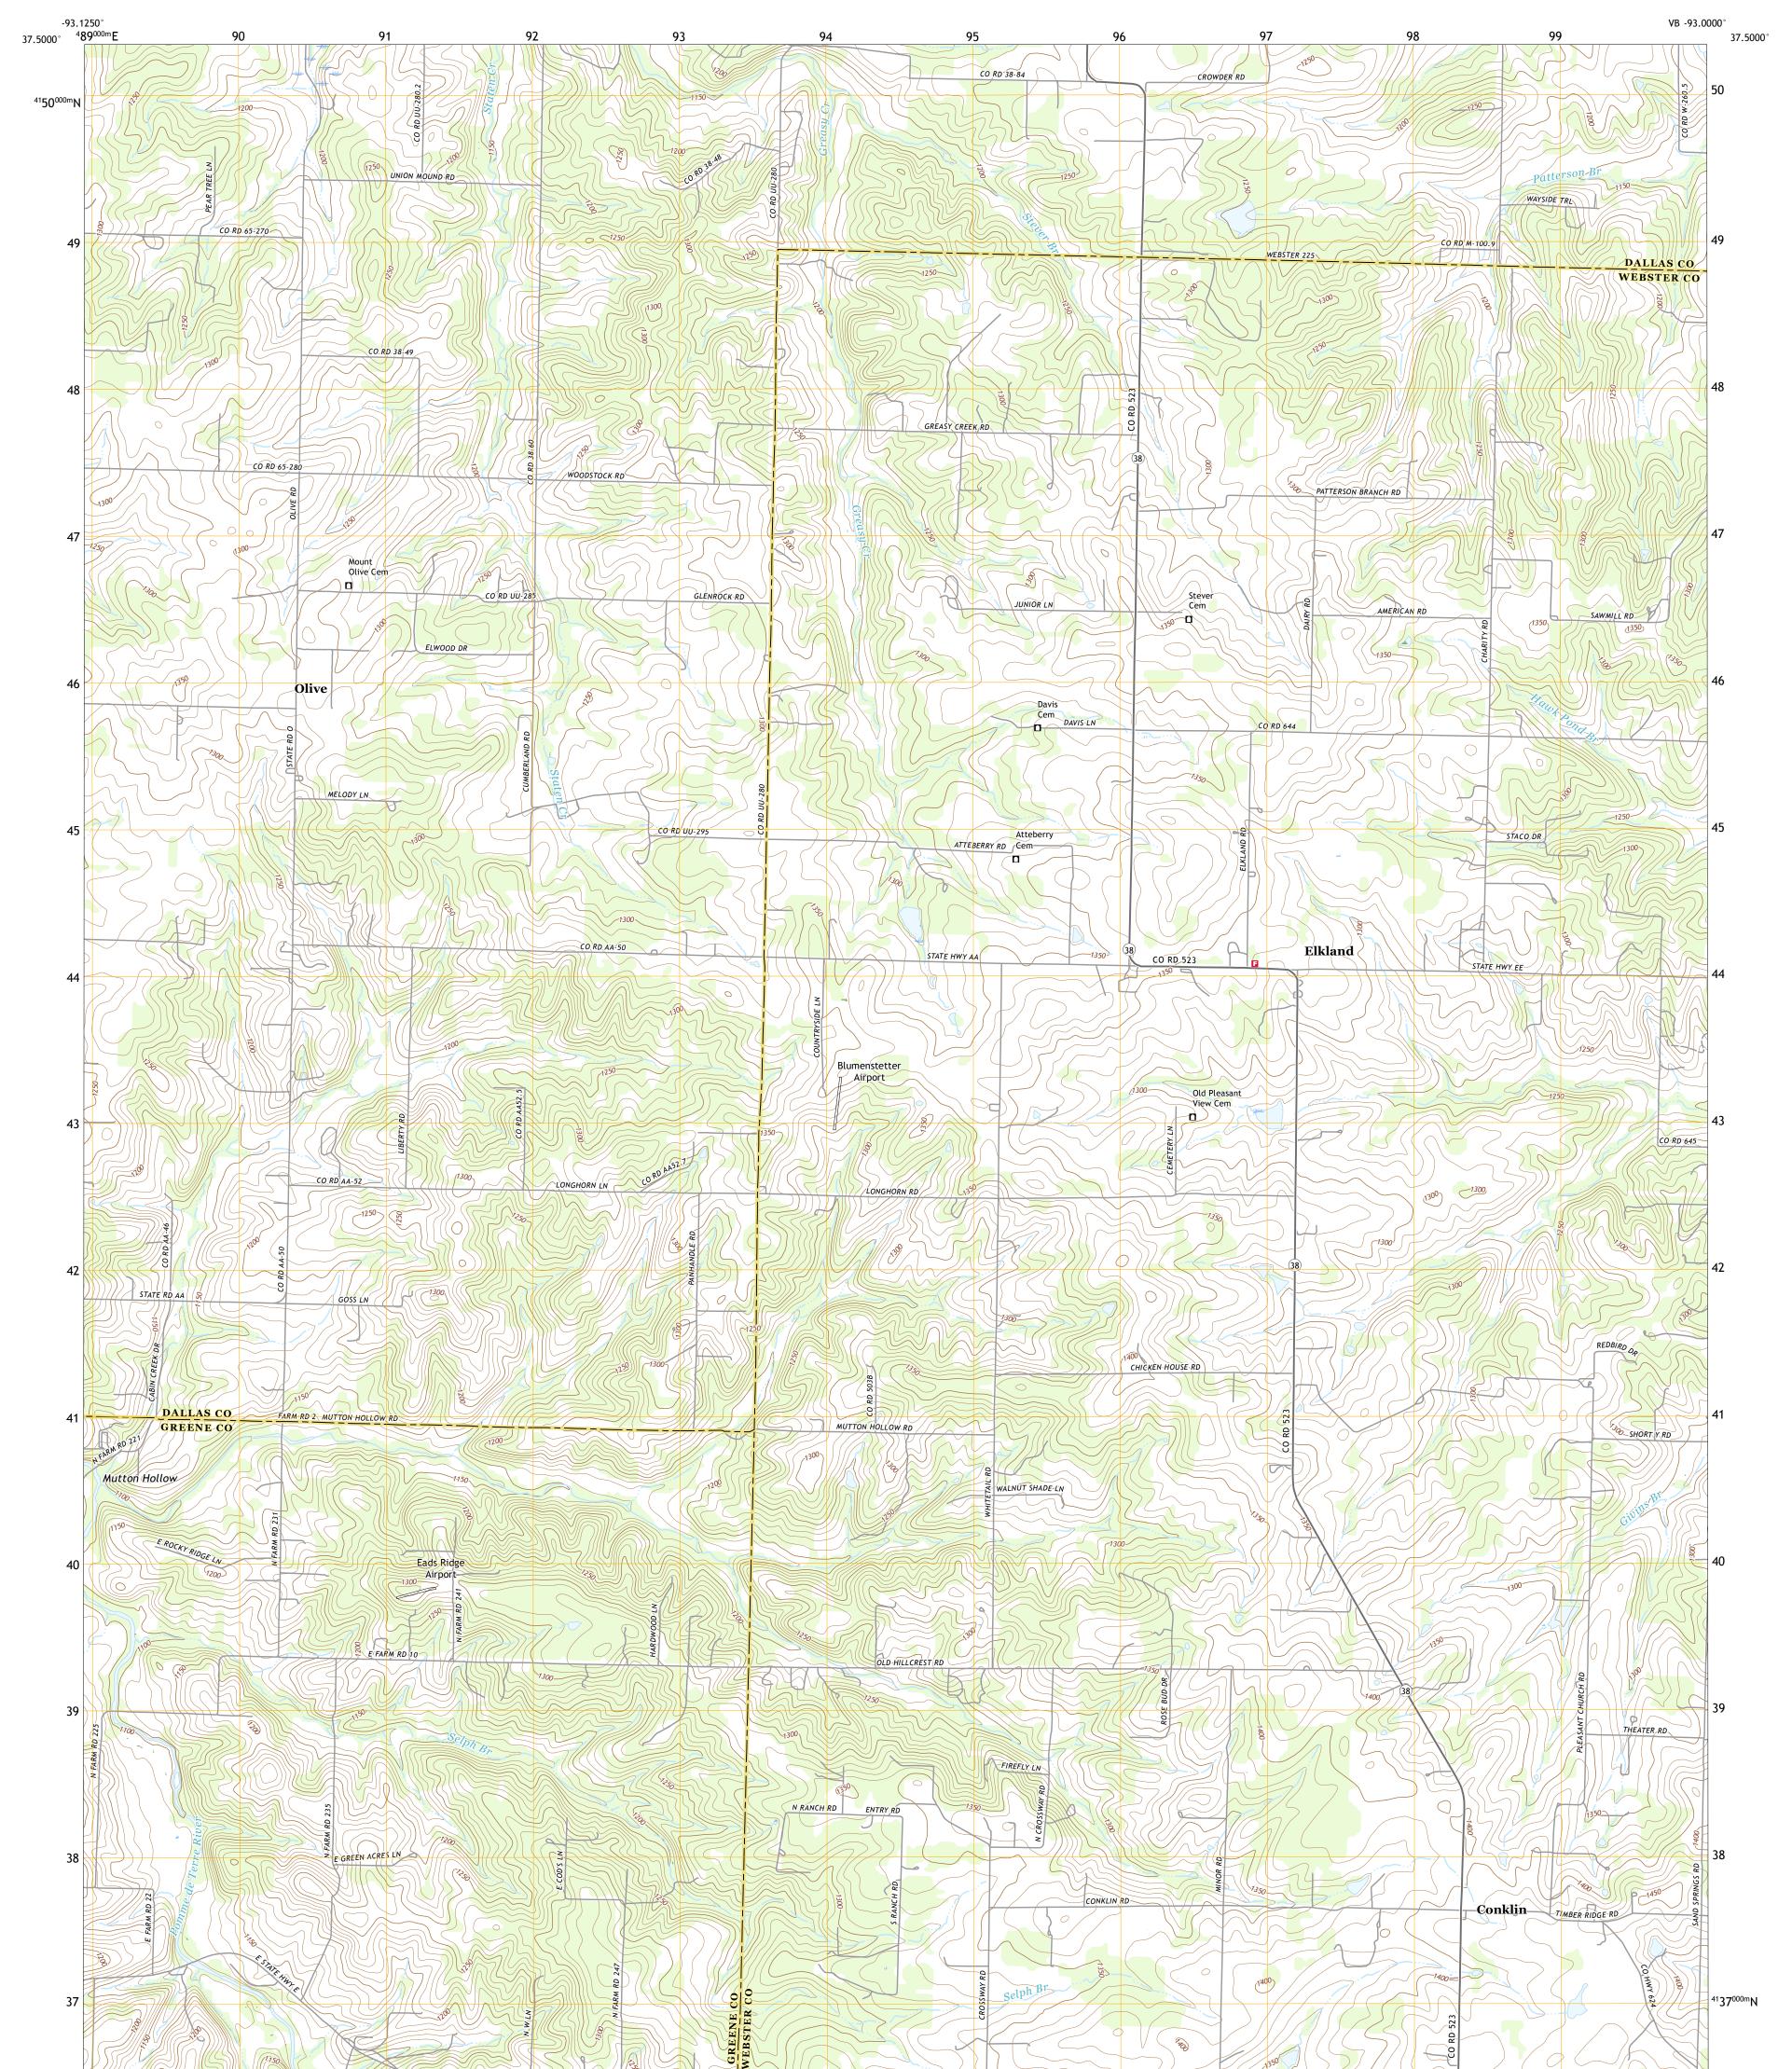

## U.S. DEPARTMENT OF THE INTERIOR U.S. GEOLOGICAL SURVEY

ELKLAND QUADRANGLE MISSOURI 7.5-MINUTE SERIES

Produced by the United States Geological Survey North American Datum of 1983 (NAD83) World Geodetic System of 1984 (WGS84). Projection and 1 000-meter grid:Universal Transverse Mercator, Zone 15S This map is not a legal document. Boundaries may be generalized for this map scale. Private lands within government reservations may not be shown. Obtain permission before entering private lands.

Imagery.... Roads..... Names..... ......NAIP, June 2016 - October 2016 U.S. Census Bureau, 2016 .....GNIS, 1980 - 2016 

 National
 Hydrography
 Dataset, 2002 - 2016

 Contours
 National
 Elevation
 Dataset, 2005

 Boundaries
 Multiple
 sources; see
 metadata
 file
 2014 - 2016

 Public
 Land
 Survey
 System
 BLM, 2017

 Wetlands
 FWS
 National
 Wetlands
 Inventory
 1983 - 1986

State Route