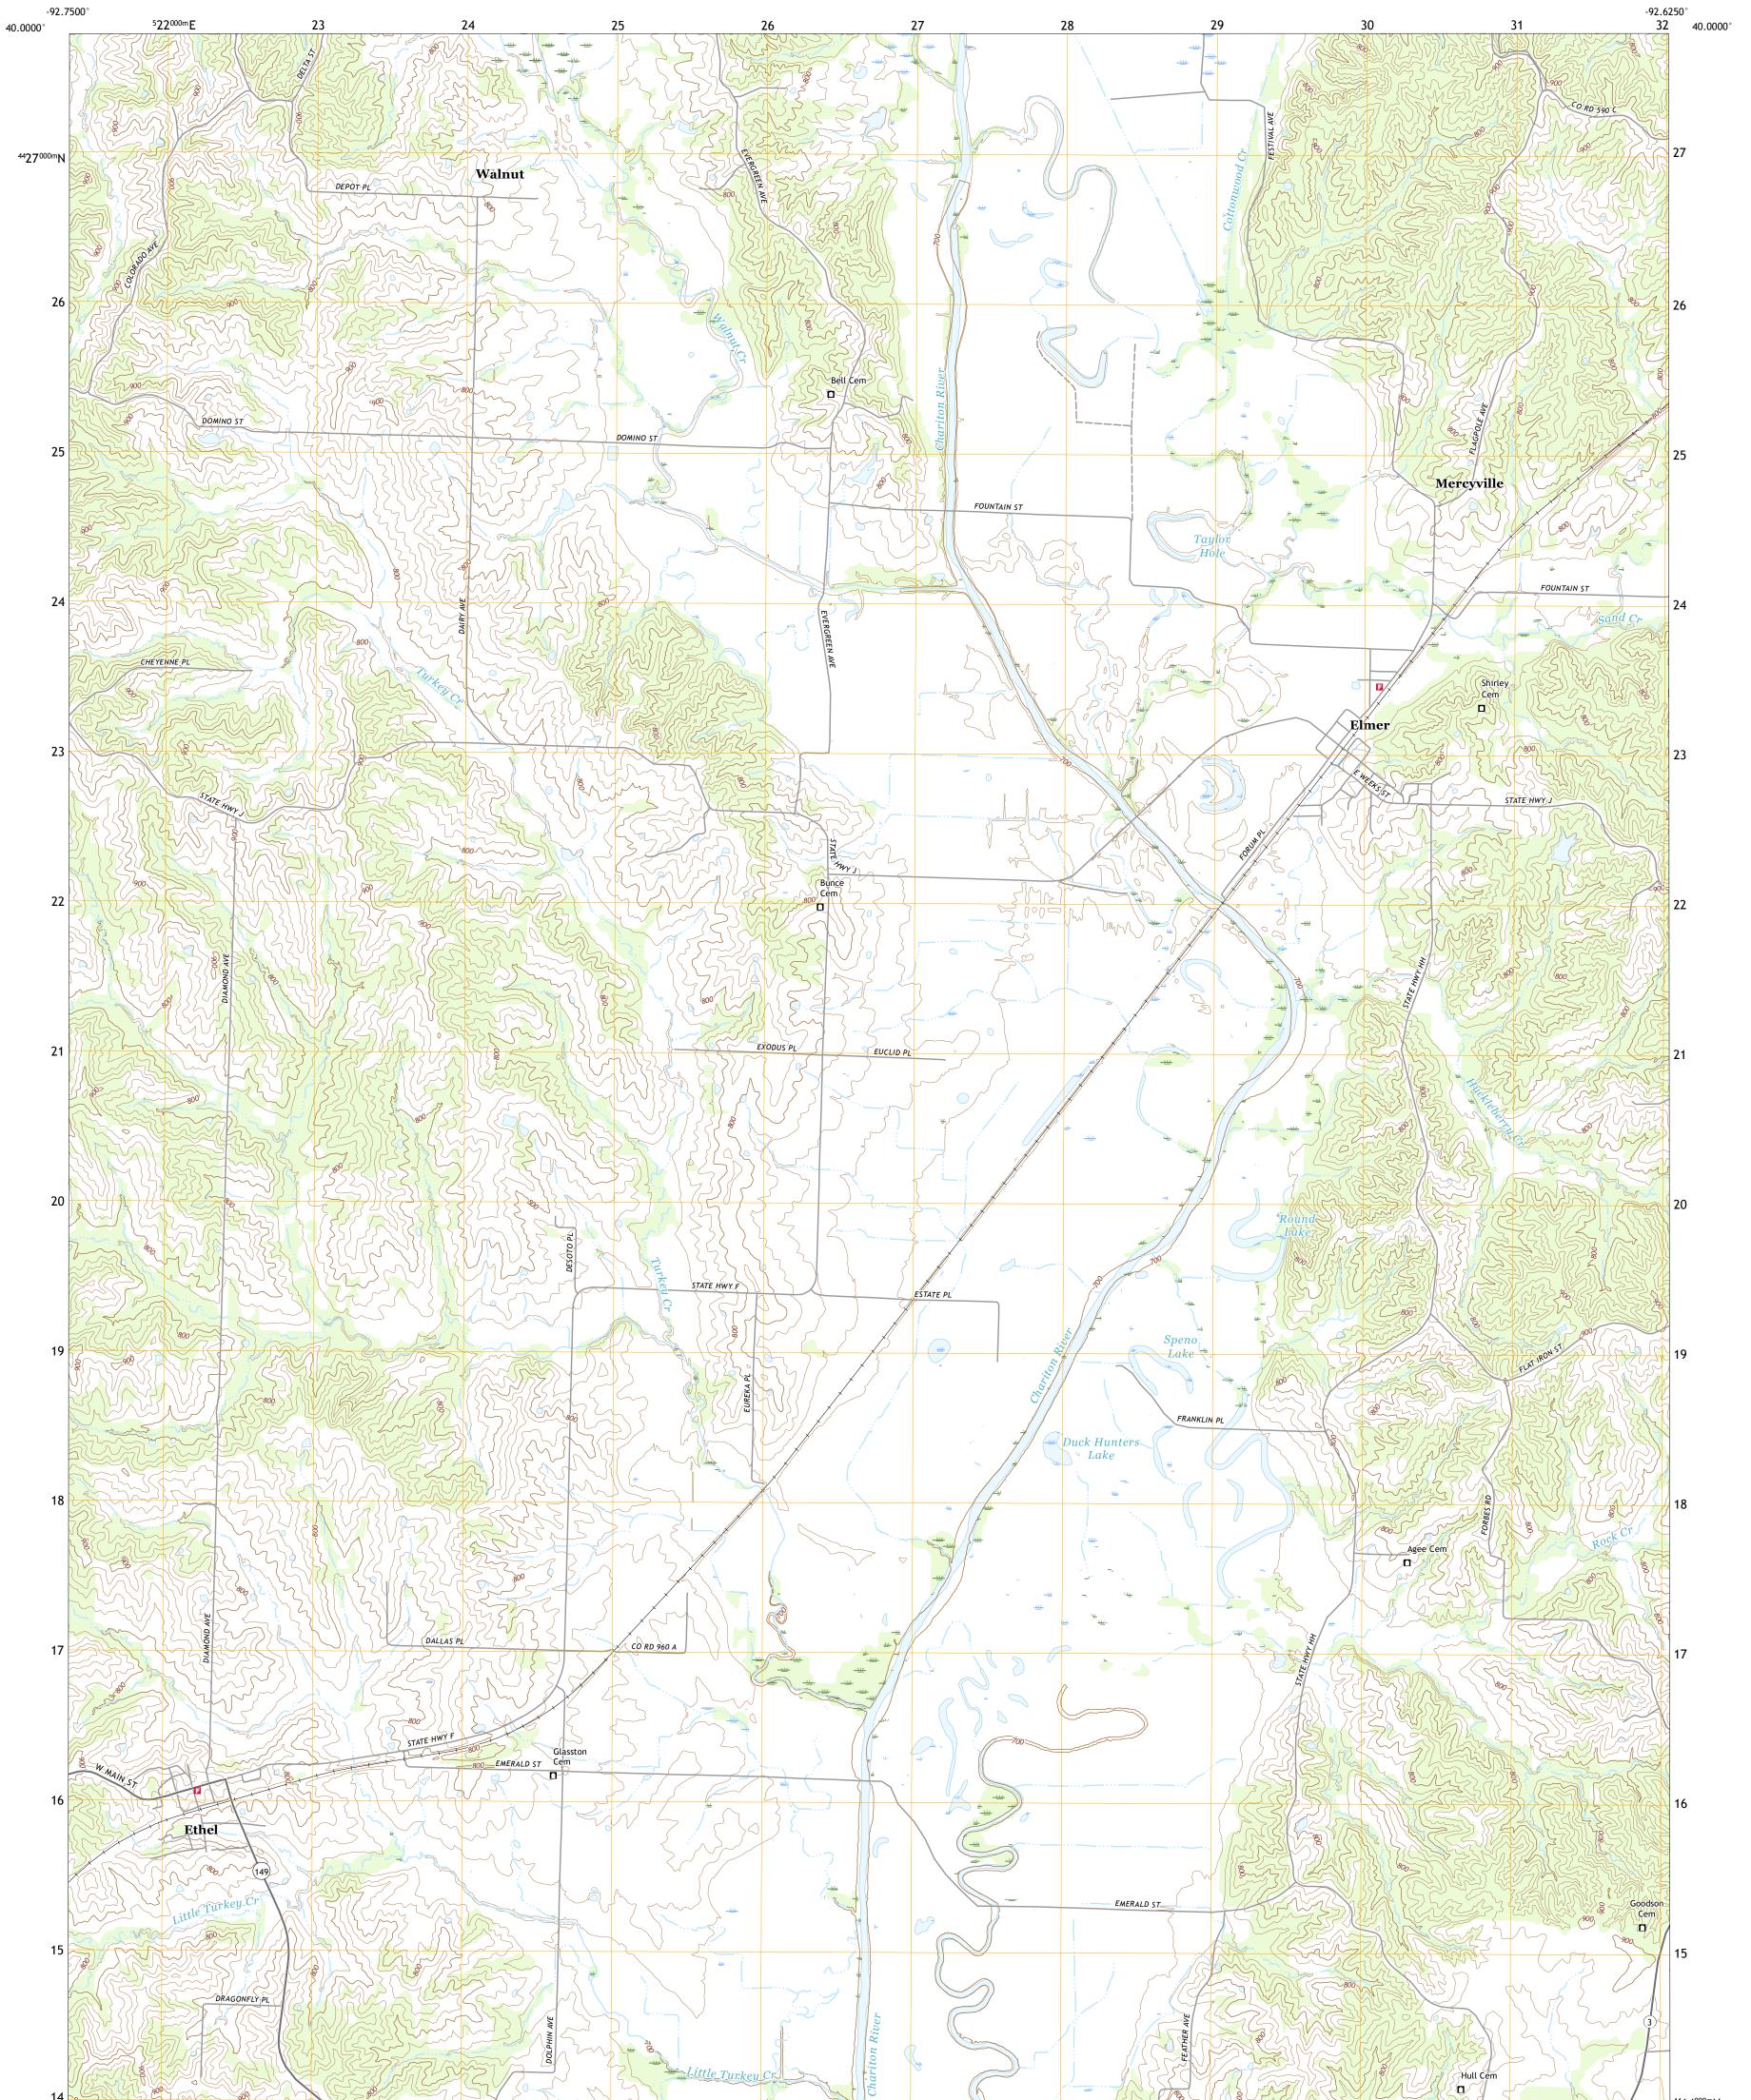

## U.S. DEPARTMENT OF THE INTERIOR U.S. GEOLOGICAL SURVEY

ELMER QUADRANGLE MISSOURI - MACON COUNTY 7.5-MINUTE SERIES

Produced by the United States Geological Survey North American Datum of 1983 (NAD83) World Geodetic System of 1984 (WGS84). Projection and 1 000-meter grid:Universal Transverse Mercator, Zone 15S This map is not a legal document. Boundaries may be generalized for this map scale. Private lands within government reservations may not be shown. Obtain permission before entering private lands.

Imagery......NAIP, June 2016 - July 2016 Roads......GNIS, 1980 - 2017 Hydrography......GNIS, 1980 - 2017 Hydrography......National Hydrography Dataset, 2002 - 2016 Contours.....National Elevation Dataset, 2013 Boundaries.....Multiple sources; see metadata file 2014 - 2016 Public Land Survey System......BLM, 2017 Wetlands......BWS National Wetlands Inventory 1983 - 1986