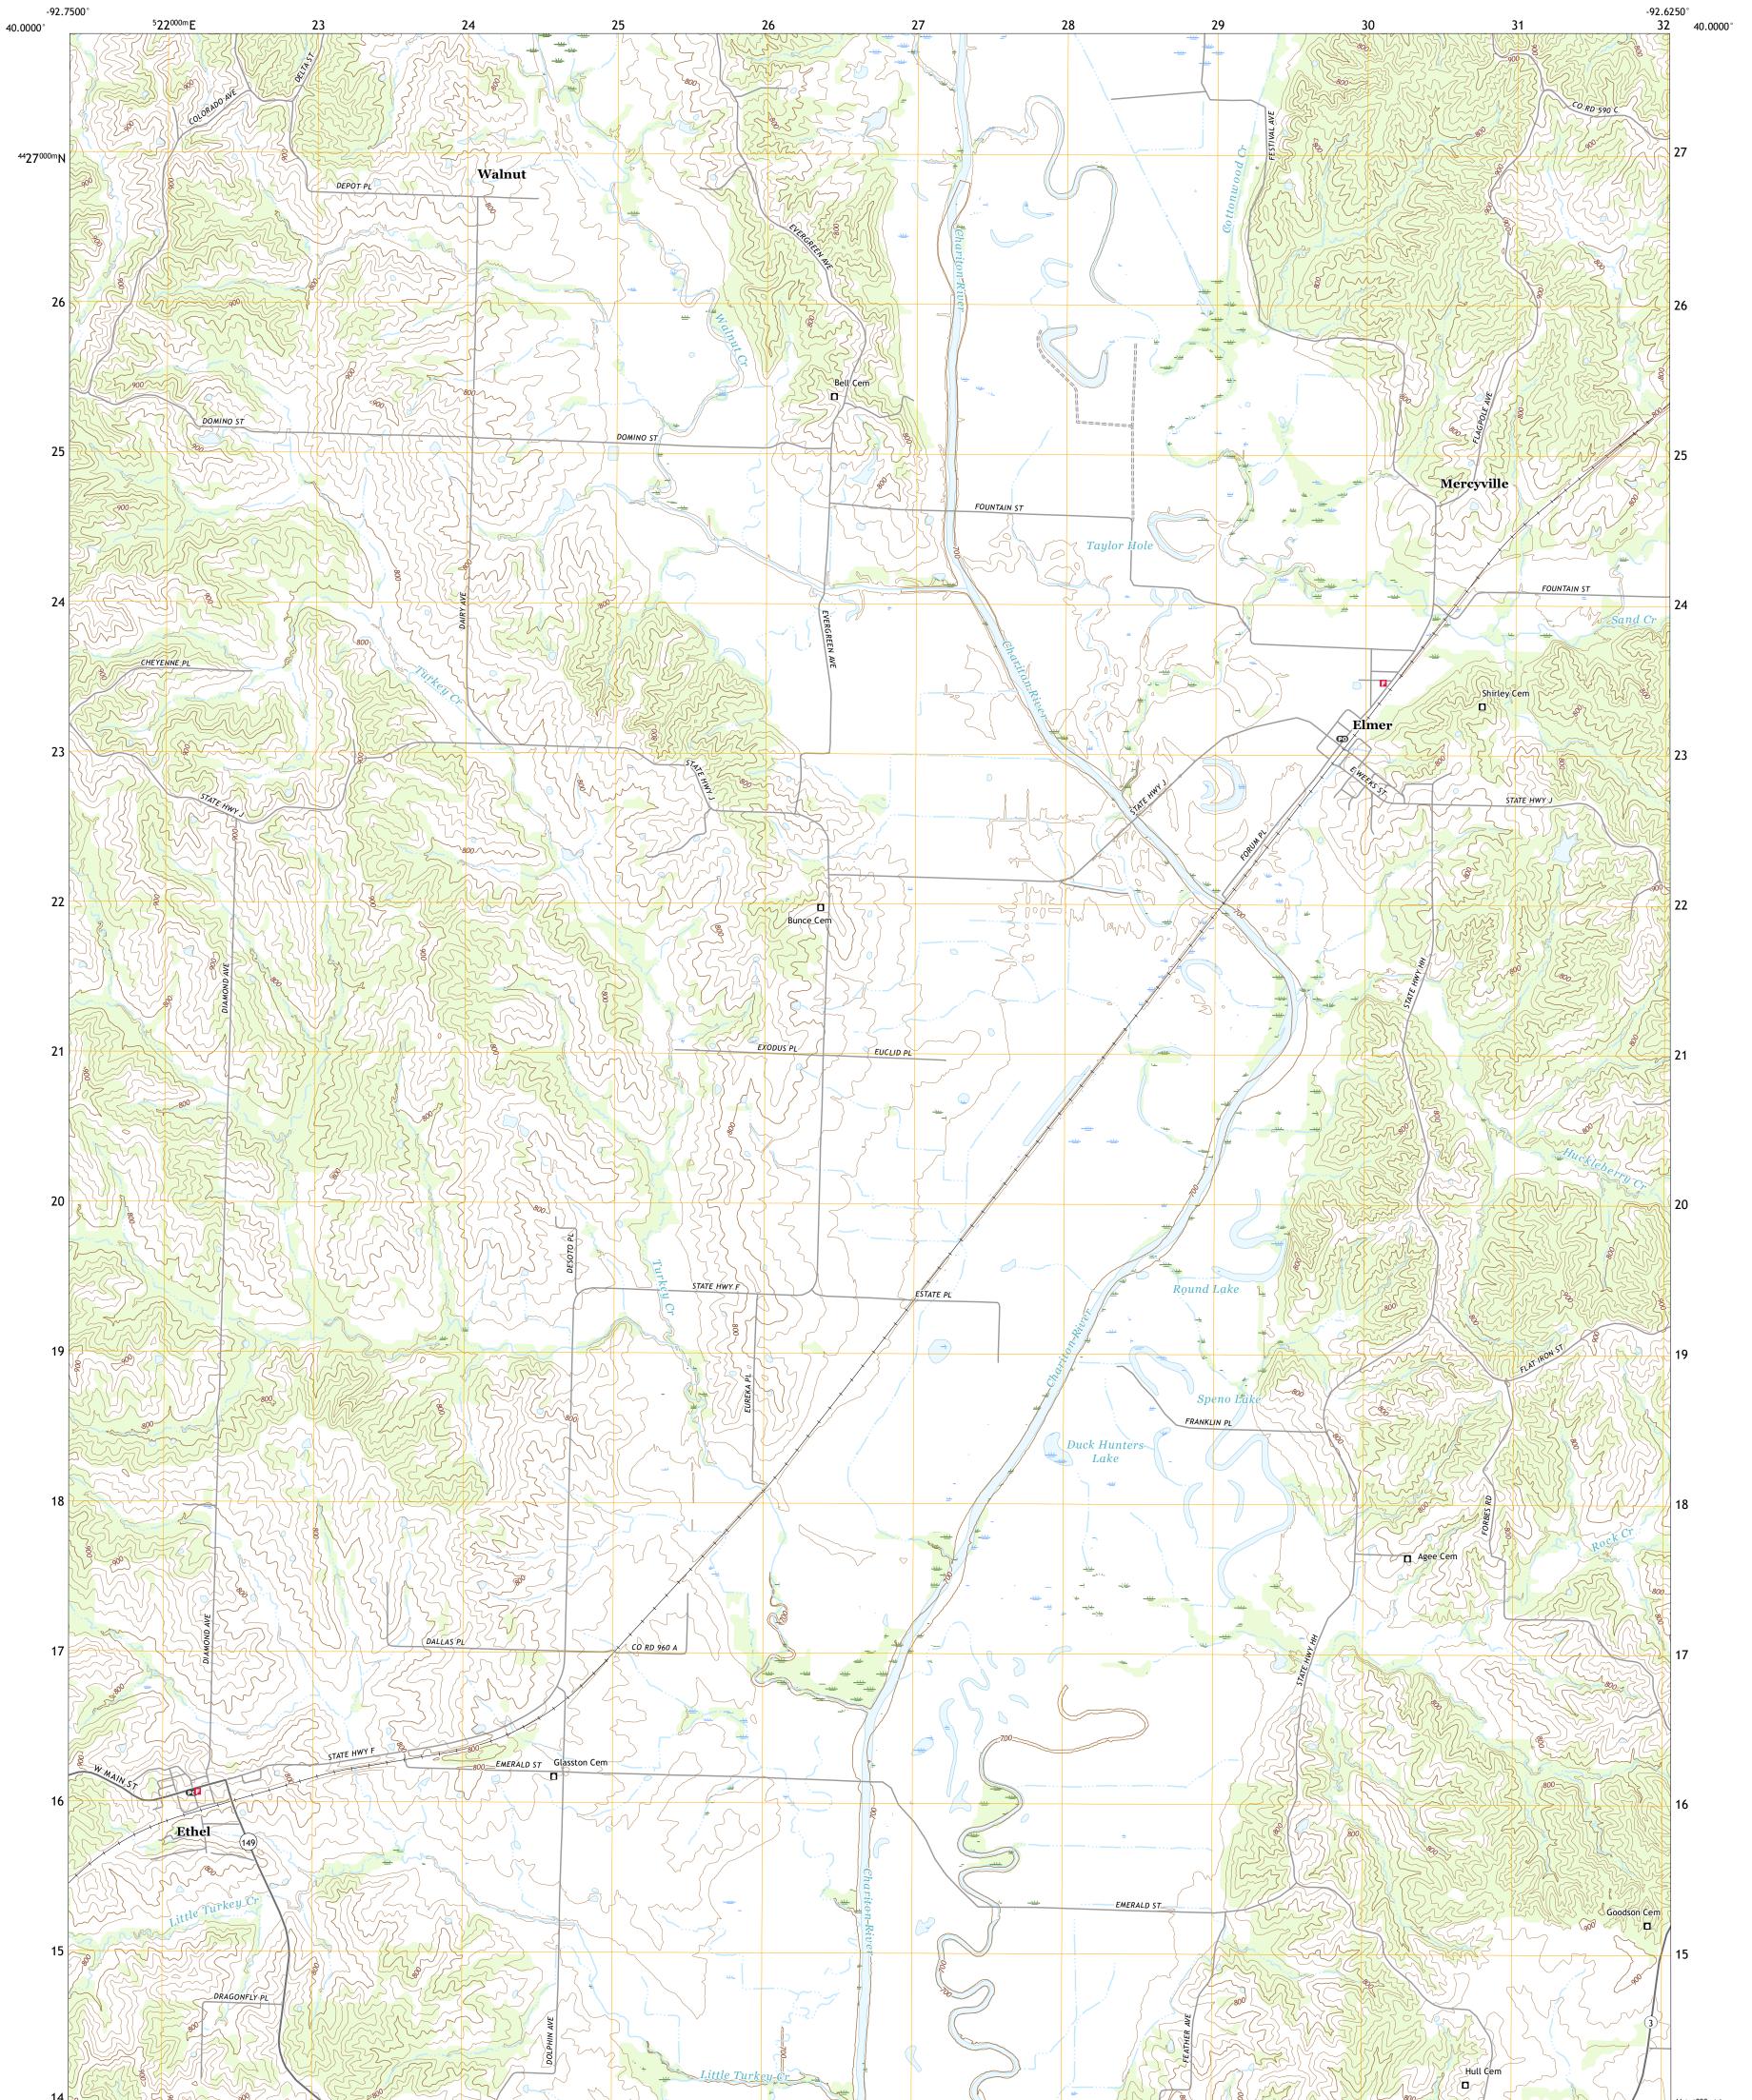

## U.S. DEPARTMENT OF THE INTERIOR U.S. GEOLOGICAL SURVEY

ELMER QUADRANGLE MISSOURI - MACON COUNTY 7.5-MINUTE SERIES

**Produced by the United States Geological Survey** North American Datum of 1983 (NAD83) World Geodetic System of 1984 (WGS84). Projection and 1 000-meter grid:Universal Transverse Mercator, Zone 15S This map is not a legal document. Boundaries may be generalized for this map scale. Private lands within government reservations may not be shown. Obtain permission before entering private lands.

Imagery......NAIP, June 2020 - June 2020 Roads......GNIS, 1980 - 2021 Hydrography......GNIS, 1980 - 2021 Hydrography......National Hydrography Dataset, 2002 - 2018 Contours.....National Elevation Dataset, 2013 Boundaries.....Multiple sources; see metadata file 2018 - 2019 Public Land Survey System.....BLM, 2020 Wetlands.....BLM, Available