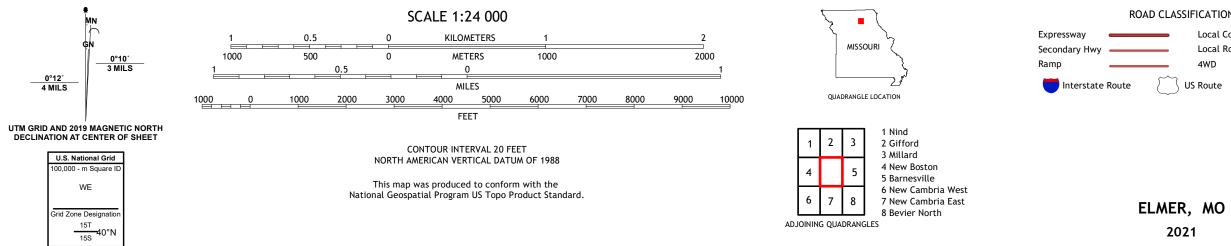

## U.S. DEPARTMENT OF THE INTERIOR U.S. GEOLOGICAL SURVEY

ELMER QUADRANGLE MISSOURI - MACON COUNTY 7.5-MINUTE SERIES

**Produced by the United States Geological Survey** North American Datum of 1983 (NAD83) World Geodetic System of 1984 (WGS84). Projection and 1 000-meter grid:Universal Transverse Mercator, Zone 15S This map is not a legal document. Boundaries may be generalized for this map scale. Private lands within government reservations may not be shown. Obtain permission before entering private lands.

Imagery......NAIP, June 2020 - June 2020 Roads......GNIS, 1980 - 2021 Hydrography......GNIS, 1980 - 2021 Hydrography......National Hydrography Dataset, 2002 - 2018 Contours.....National Elevation Dataset, 2013 Boundaries.....Multiple sources; see metadata file 2018 - 2019 Public Land Survey System.....BLM, 2020 Wetlands.....BLM, Available