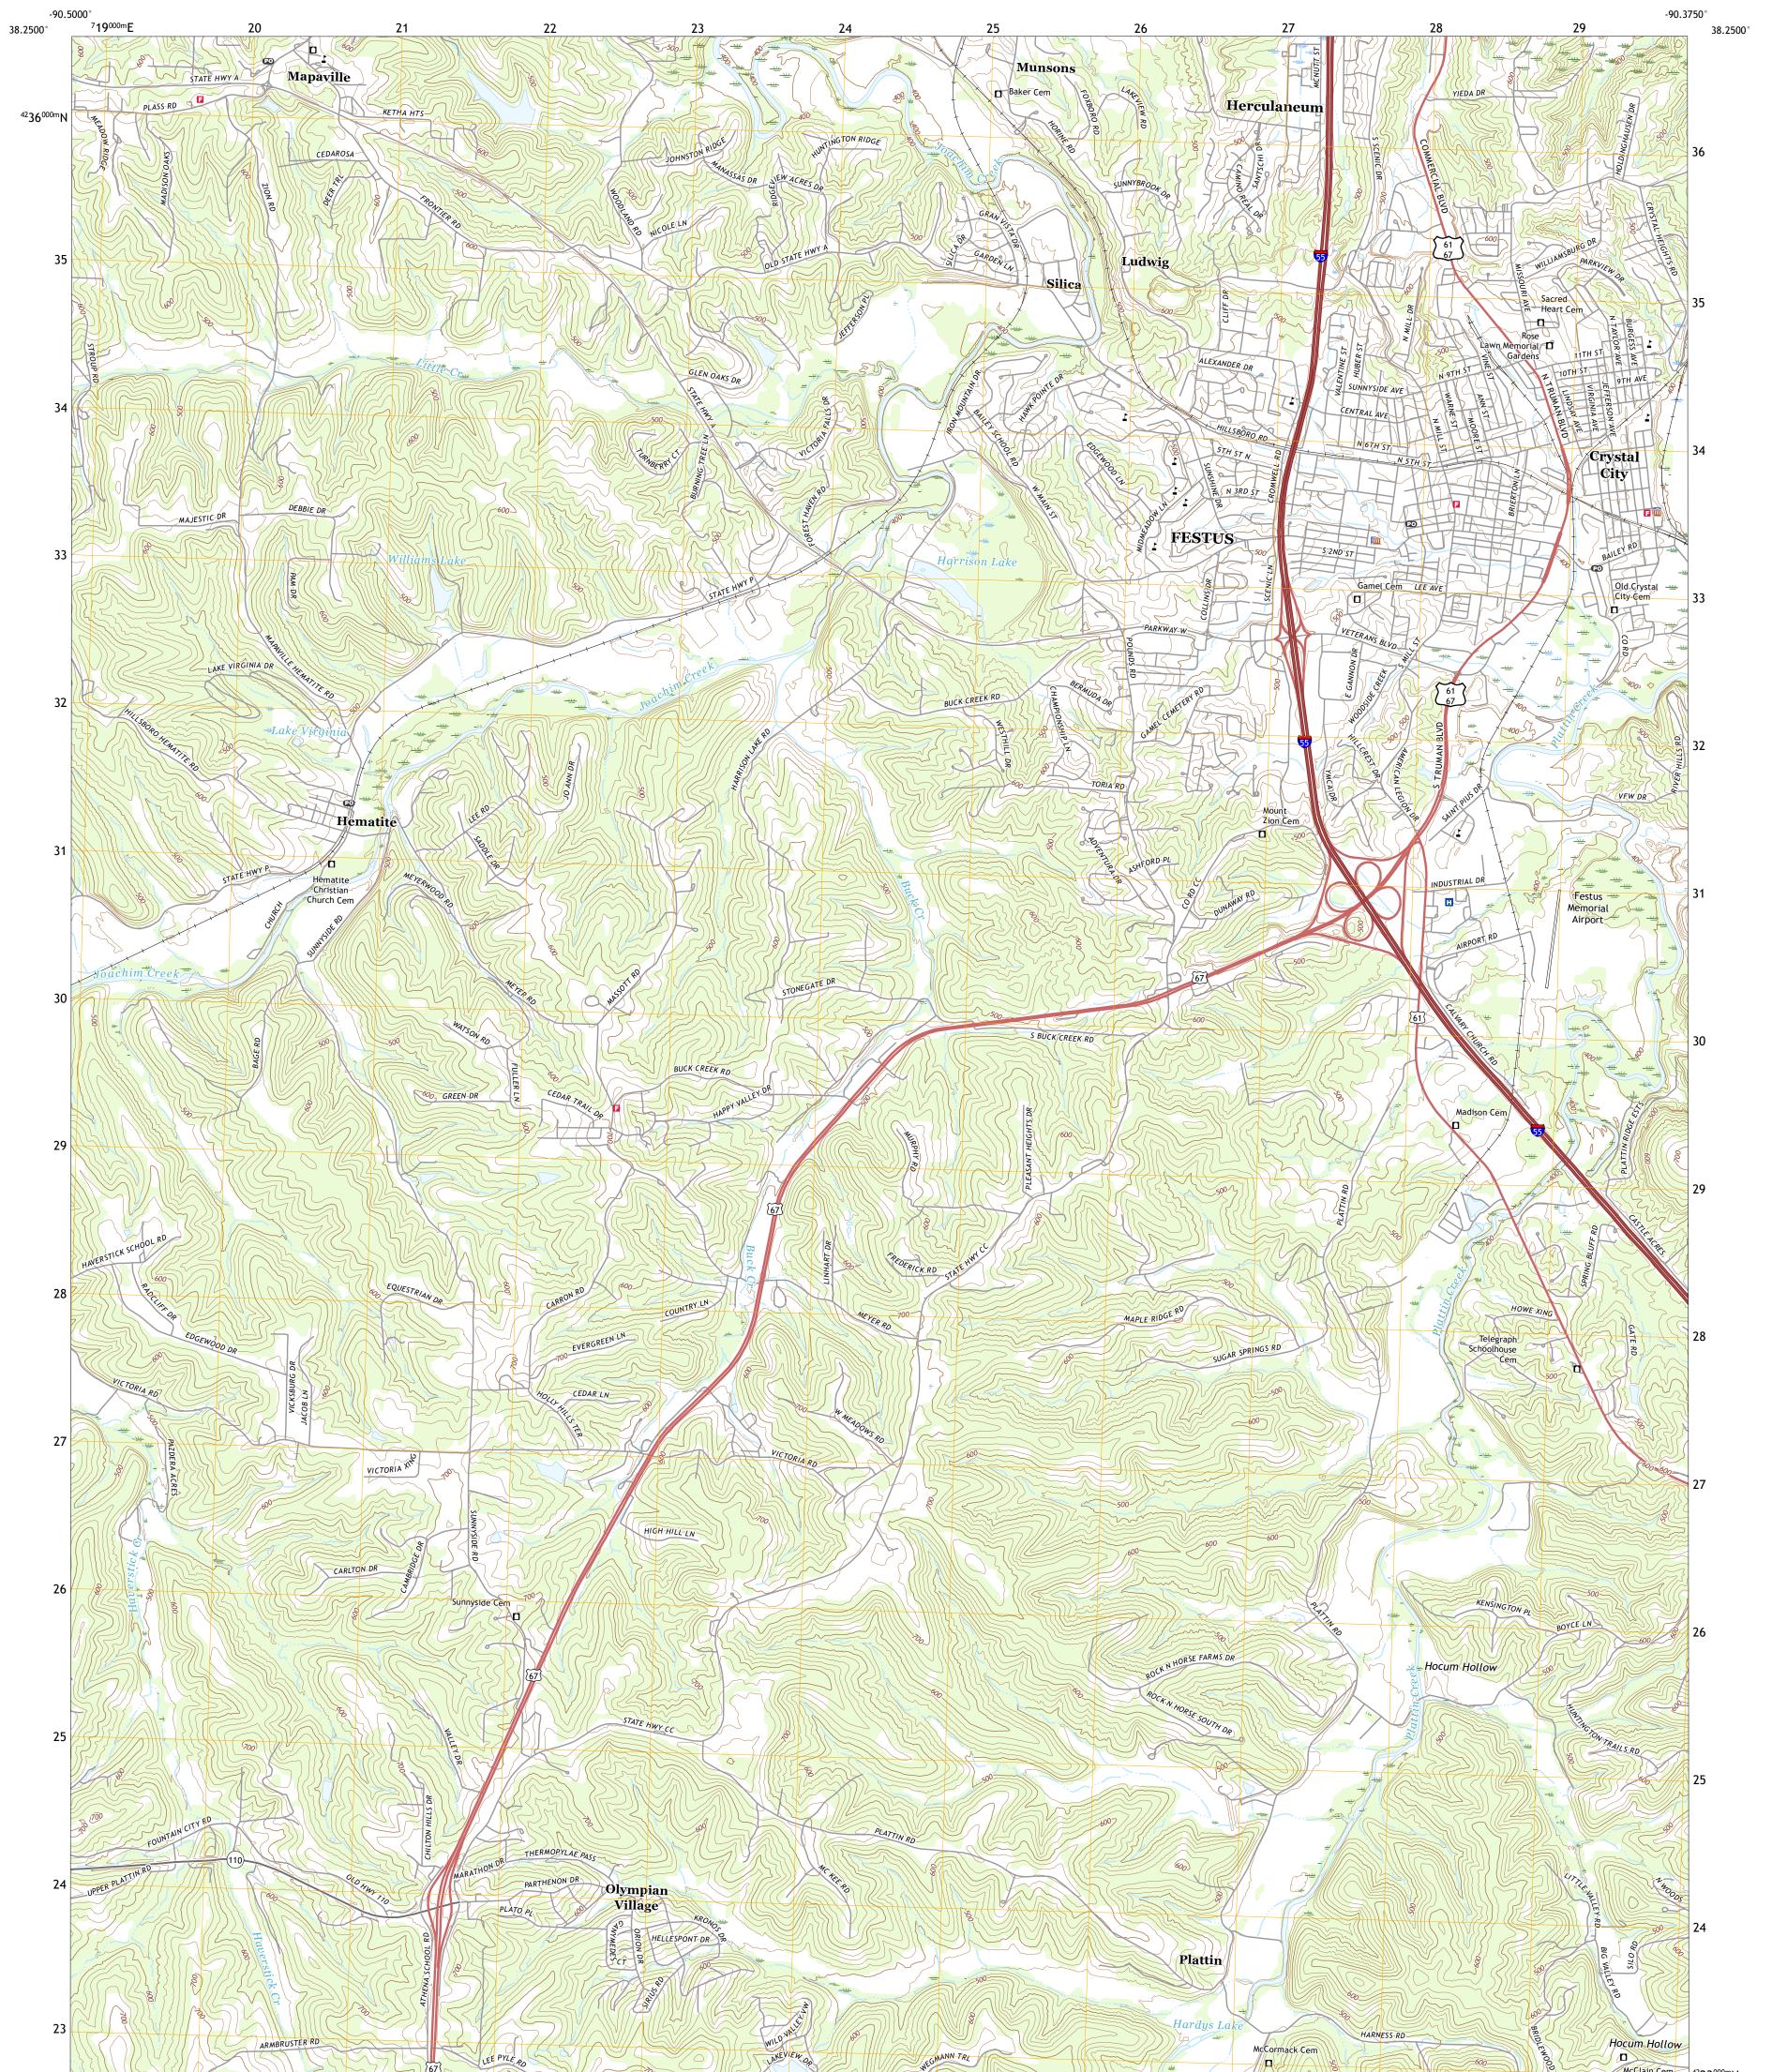

## U.S. DEPARTMENT OF THE INTERIOR U.S. GEOLOGICAL SURVEY

FESTUS QUADRANGLE MISSOURI - JEFFERSON COUNTY 7.5-MINUTE SERIES

Produced by the United States Geological Survey North American Datum of 1983 (NAD83) World Geodetic System of 1984 (WGS84). Projection and 1 000-meter grid:Universal Transverse Mercator, Zone 15S This map is not a legal document. Boundaries may be generalized for this map scale. Private lands within government reservations may not be shown. Obtain permission before entering private lands.

FESTUS, MO

2021