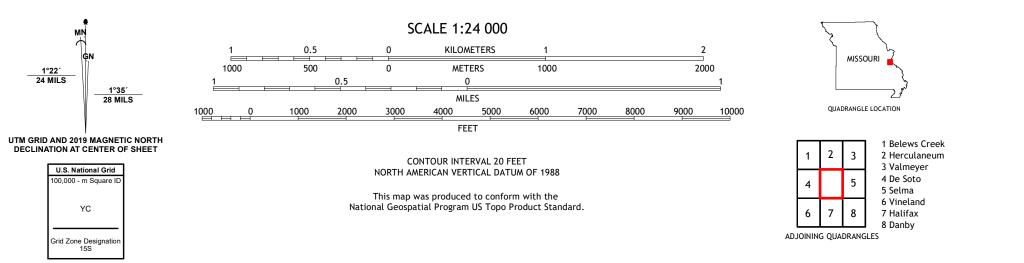

## U.S. DEPARTMENT OF THE INTERIOR U.S. GEOLOGICAL SURVEY

FESTUS QUADRANGLE MISSOURI - JEFFERSON COUNTY 7.5-MINUTE SERIES

Produced by the United States Geological Survey North American Datum of 1983 (NAD83) World Geodetic System of 1984 (WGS84). Projection and 1 000-meter grid:Universal Transverse Mercator, Zone 15S This map is not a legal document. Boundaries may be generalized for this map scale. Private lands within government reservations may not be shown. Obtain permission before entering private lands.

 Contours......National Elevation Dataset, 2011

 Boundaries......Multiple sources; see metadata file 2018 - 2019

 Public Land Survey System.......BLM, 2020

 Wetlands......FWS National Wetlands Inventory Not Available