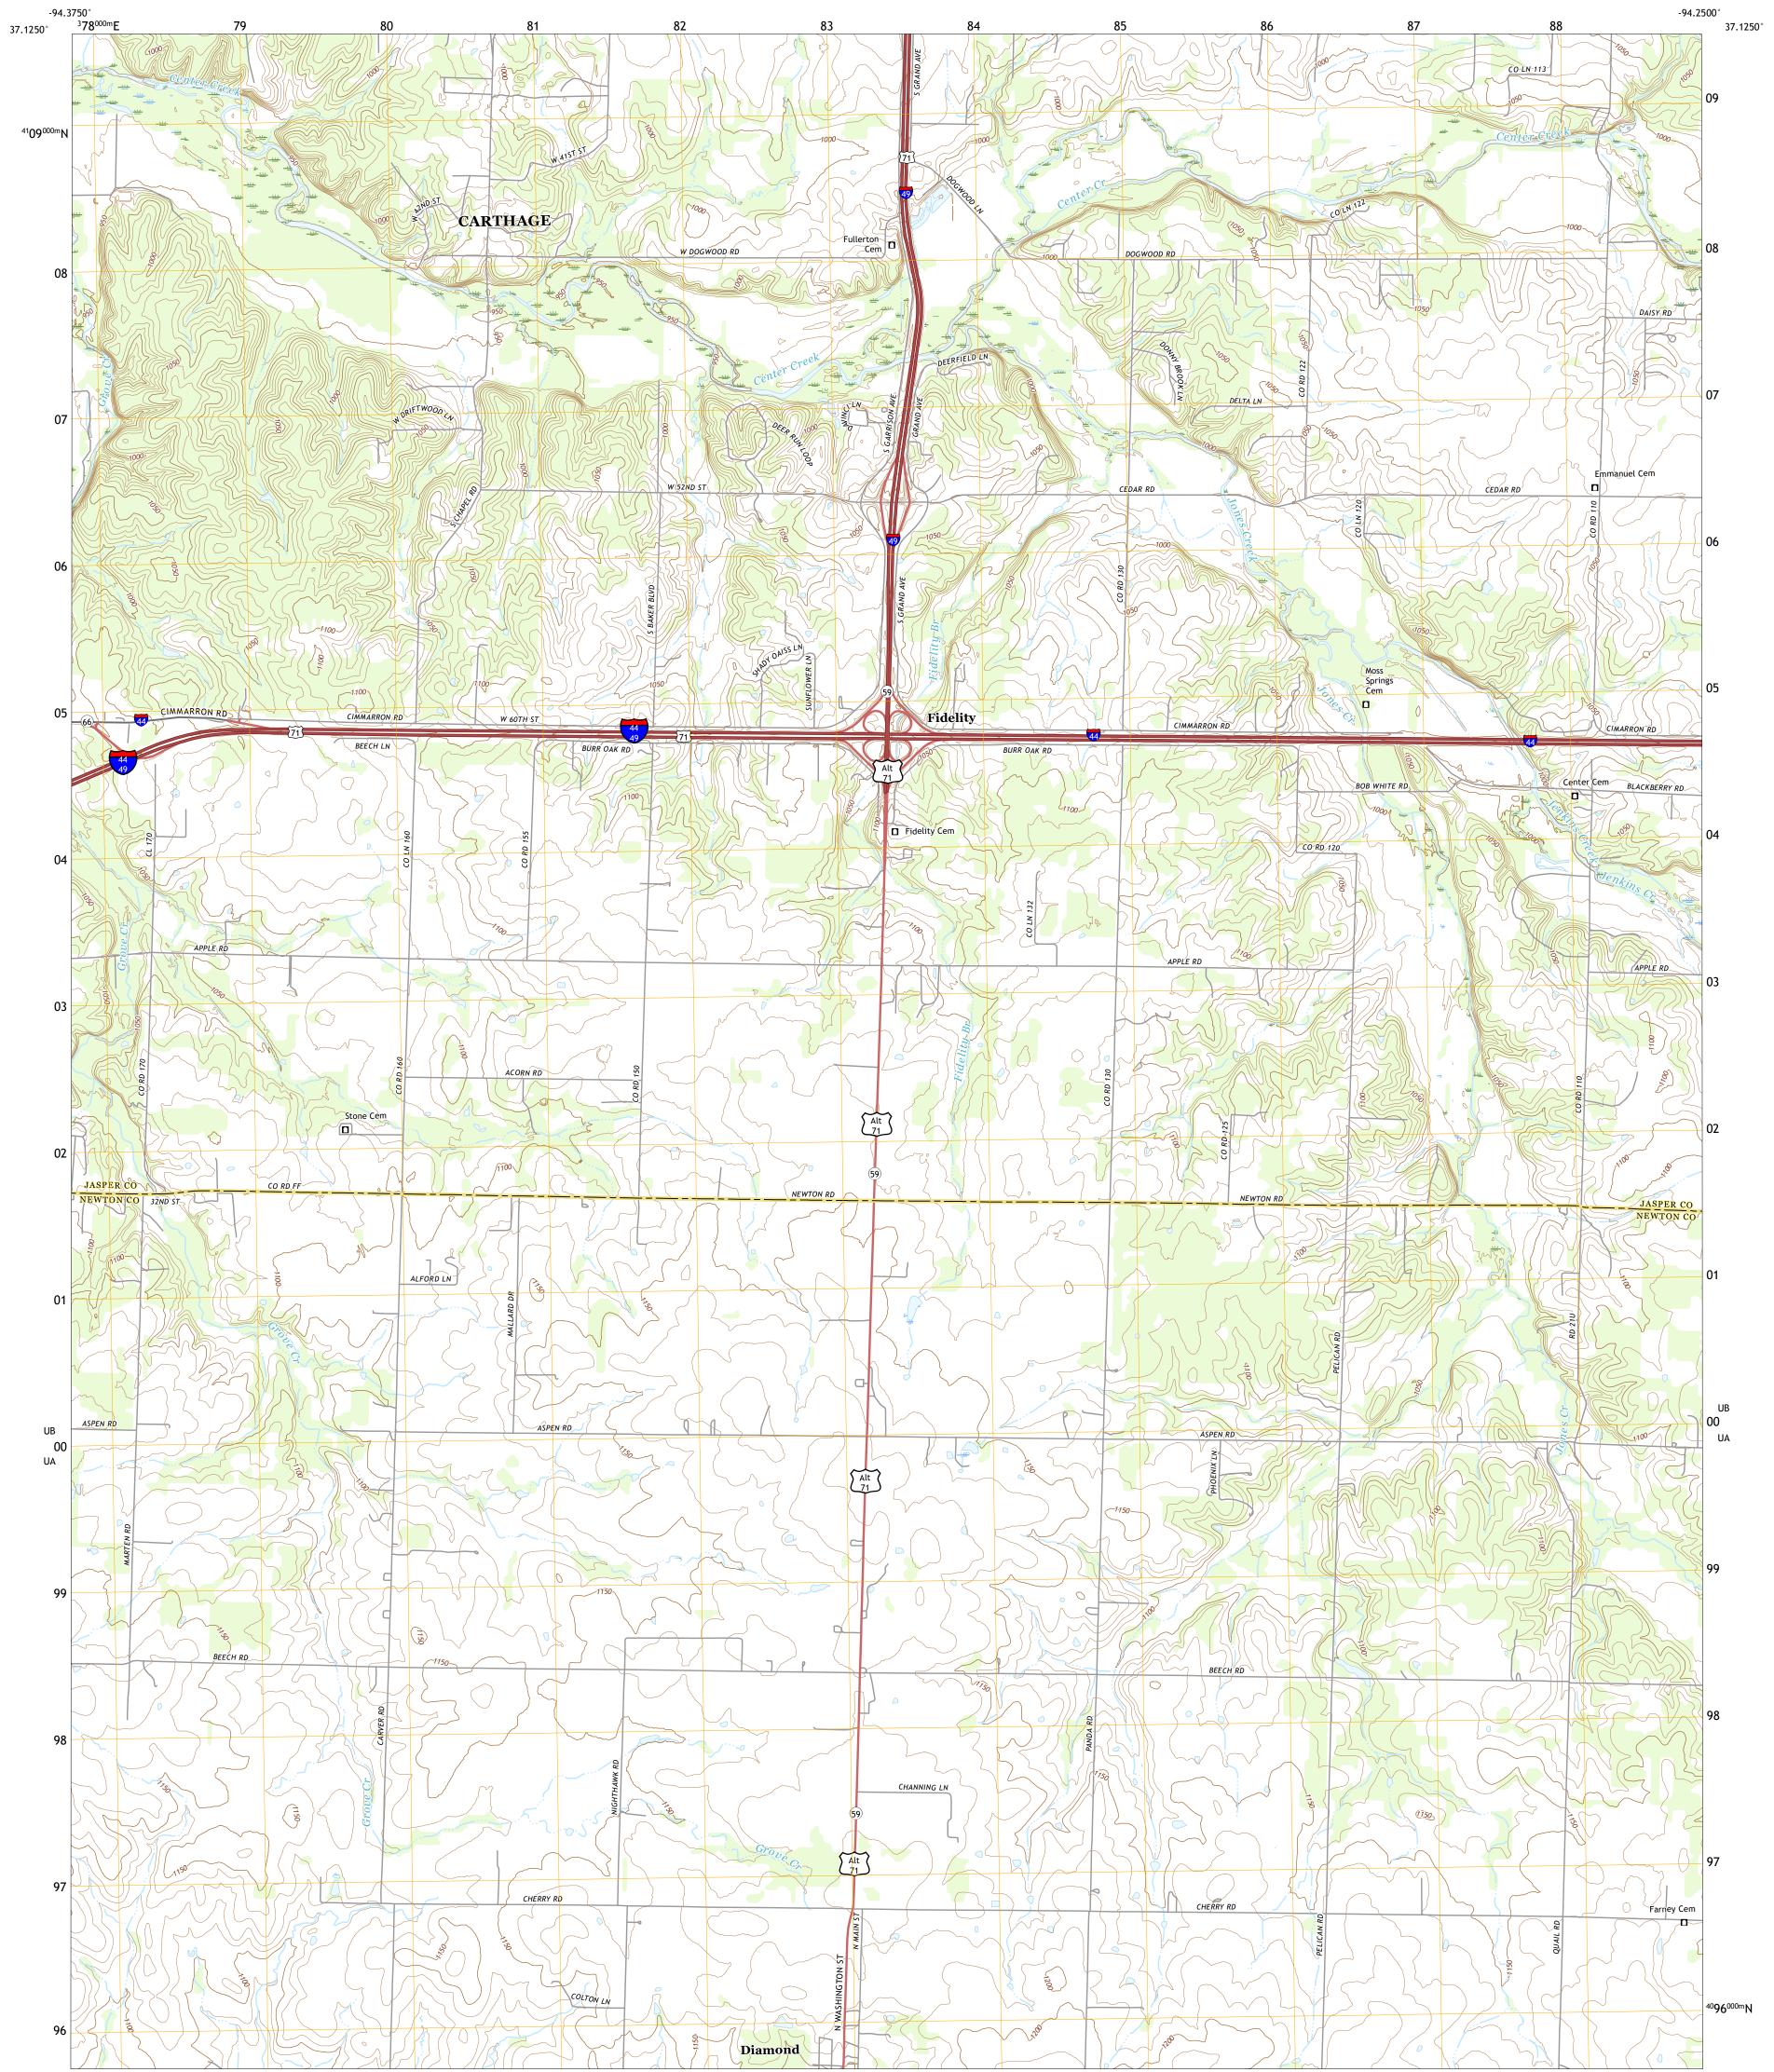

## U.S. DEPARTMENT OF THE INTERIOR U.S. GEOLOGICAL SURVEY

FIDELITY QUADRANGLE MISSOURI 7.5-MINUTE SERIES

Produced by the United States Geological Survey North American Datum of 1983 (NAD83) World Geodetic System of 1984 (WGS84). Projection and 1 000-meter grid:Universal Transverse Mercator, Zone 15S This map is not a legal document. Boundaries may be generalized for this map scale. Private lands within government reservations may not be shown. Obtain permission before entering private lands.