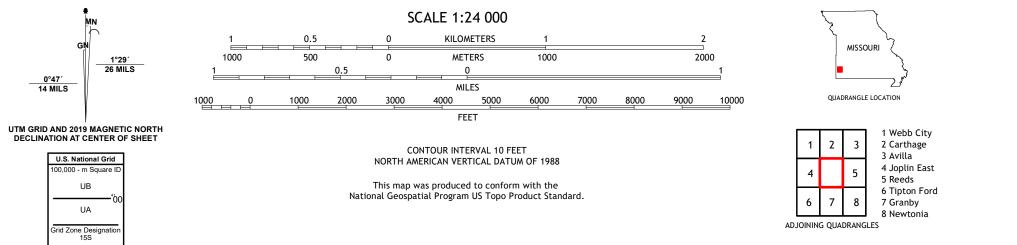

 Contours......National Elevation Dataset, 2012

 Boundaries......Multiple sources; see metadata file 2018 - 2019

 Public Land Survey System.......BLM, 2020

 Wetlands......FWS National Wetlands Inventory Not Available

0°47´ 14 MILS

2021